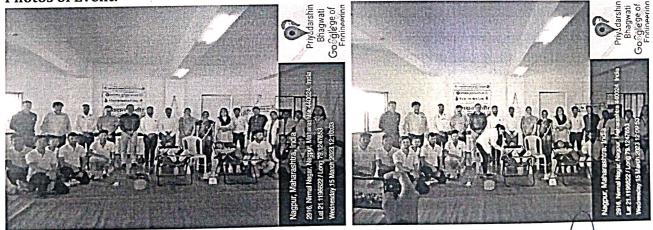

### PRIYADARSHINI BHAGWATI COLLEGE OF ENGINEERING, NAGPUR National Service Scheme Academic Session 2022-23 <u>NSS CELL ACTIVITY</u>

| Activity Name         | World Blood Donor Day                                                                                                                                                                                                                                                                                                                                                                                                                                                            |
|-----------------------|----------------------------------------------------------------------------------------------------------------------------------------------------------------------------------------------------------------------------------------------------------------------------------------------------------------------------------------------------------------------------------------------------------------------------------------------------------------------------------|
| NSS Coordinator       | Prof. D.B.Khadse                                                                                                                                                                                                                                                                                                                                                                                                                                                                 |
| NSS Co-coordinator    | Prof. R.Bhoyar , Prof.T.R.Patil                                                                                                                                                                                                                                                                                                                                                                                                                                                  |
| Date                  | 15-03-2023                                                                                                                                                                                                                                                                                                                                                                                                                                                                       |
| Time                  | 11.30 pm to 5.00 pm                                                                                                                                                                                                                                                                                                                                                                                                                                                              |
| Activity Organized by | NSS CELL, RTM Nagpur University                                                                                                                                                                                                                                                                                                                                                                                                                                                  |
| Objective             | To raise awareness of the need for safe blood and blood products and to thank voluntary<br>unpaid blood donors for their life-saving gifts of blood.                                                                                                                                                                                                                                                                                                                             |
| Summary of NSS        |                                                                                                                                                                                                                                                                                                                                                                                                                                                                                  |
| Activity              | National Service Scheme unit of Priyadarshini Bhagwati College of Engineering has<br>been organized blood Donation camp in collaboration with Shri Sainath Blood camp<br>Sakkardara, Nagpur under the guidance of Principal Dr. N. K. Choudhari. On this occasior<br>Senior faculty members Dr. (Mrs.) A.R. Choudhary, Dean academic, Heads of al<br>department and student members of NSS Cell were present. Camp was organized by<br>Prof. D.B. Khadse, NSS Programme officer. |
|                       | More than 75 students and faculty members donated the blood. NSS cell<br>coordinators Mr. Rahul Bhoyar, Mr. Tejas Patil monitored this activity. NSS Cell<br>student's members Nayan Mungole, Anurag Golhar, Anushka Sawai, Tanishka Dubey<br>and Shreya Thaware worked hard for to make this event successful.                                                                                                                                                                  |
|                       | The Principal of Institute, Dr. N.K. Choudhari has appreciated efforts of NSS Cell<br>and expressed that everyone should donate blood as it replicates human values and<br>social responsibility towards our Society.                                                                                                                                                                                                                                                            |
| Photos of Event:      |                                                                                                                                                                                                                                                                                                                                                                                                                                                                                  |