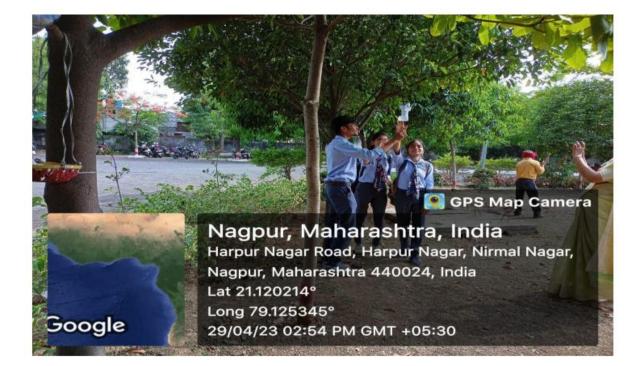

#### NOTICE

This is to inform all the students of B. Tech I Year, due to summer, birds are not getting food and water properly, it's our moral duty to do something for them, hence under the social extension services, we are going to organise "Bird Feeder Activity" on dated 29/04/2023 at 02:30 pm in college campus, interested students can join the activity. Students can contact to Ms. V. M. Atkari for details.

#### **Report on Bird Feeder Activity**

1. Event Title

- : Bird Feeder Activity
- 2. Event Date : 29 April 2023
- 3. Event conduction duration : One Day
- 4. Event venue : College campus
- 5. Name of Event Coordinator : Ms. V. M. Atkari
- 6. Number of student Participants: Approximately 30
- 7. Objective : To encourage students for social extension services.

8. Outcome : Students got satisfied by this activity as well they realized their responsibility towards birds and society.

NAAC Accredited