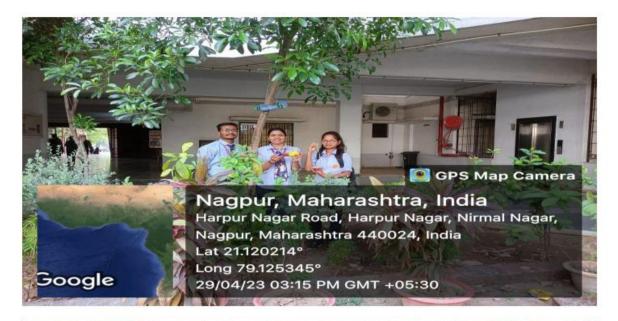

#### **Report on Bird Feeder Activity**

1. Event Title

- : Bird Feeder Activity
- 2. Event Date : 29 April 2023
- 3. Event conduction duration : One Day
- 4. Event venue : College campus
- 5. Name of Event Coordinator : Ms. V. M. Atkari
- 6. Number of student Participants: Approximately 30
- 7. Objective : To encourage students for social extension services.

8. Outcome : Students got satisfied by this activity as well they realized their responsibility towards birds and society.

NAAC Accredited