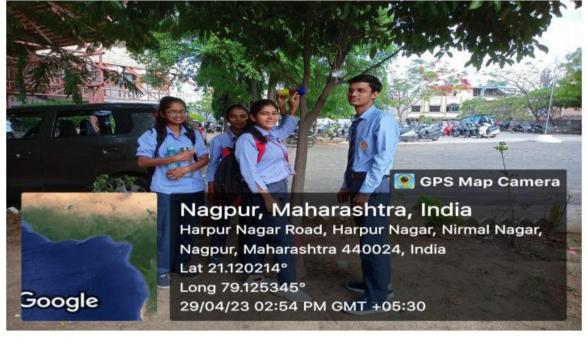

#### **Report on Bird Feeder Activity**

1. Event Title

- : Bird Feeder Activity
- 2. Event Date : 29 April 2023
- 3. Event conduction duration : One Day
- 4. Event venue : College campus
- 5. Name of Event Coordinator : Ms. V. M. Atkari
- 6. Number of student Participants: Approximately 30
- 7. Objective : To encourage students for social extension services.

8. Outcome : Students got satisfied by this activity as well they realized their responsibility towards birds and society.

NAAC Accredited