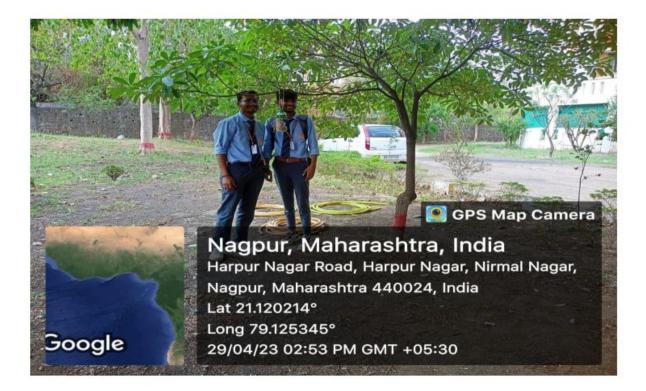

#### NOTICE

This is to inform all the students of B. Tech I Year, due to summer, birds are not getting food and water properly, it's our moral duty to do something for them, hence under the social extension services, we are going to organise "Bird Feeder Activity" on dated 29/04/2023 at 02:30 pm in college campus, interested students can join the activity. Students can contact to Ms. V. M. Atkari for details.

#### **Report on Bird Feeder Activity**

1. Event Title

- : Bird Feeder Activity
- 2. Event Date : 29 April 2023
- 3. Event conduction duration : One Day
- 4. Event venue : College campus
- 5. Name of Event Coordinator : Ms. V. M. Atkari
- 6. Number of student Participants: Approximately 30
- 7. Objective : To encourage students for social extension services.

8. Outcome : Students got satisfied by this activity as well they realized their responsibility towards birds and society.

NAAC Accredited