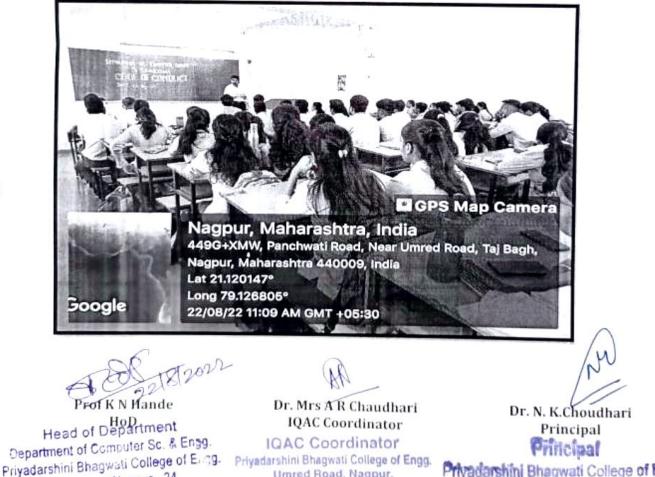

# NOTICE

All the students of III sem B Tech CSE are hereby informed that, Dept of CSE is conducting workshop on **"Code of Conduct"**. The details are as follows.

1

Date: 22<sup>nd</sup> August 2022

Time: 11.00 am

Venue: Class Room, Dept of CSE, PBCOE

All are informed to attend the same.

K. N. Hande HOD Head of Department Department of Computer Sc. & Ensg. Priyadarshini Bhagwati College of Engg. Umred Road,Nagpur - 24.

#### Report of Workshop on Code of Conduct

- 1. Event Title
- : Workshop on Code of Conduct : 22 August 2022
- 2. Event Date
- 3. Event conduction duration : 11.00 AM

Umred Road, Nagpur - 24.

- 4. Event venue : Room F-4, Dept of CSE, PBCOE
- 5. Sem/Branch : III Sem B Tech CSE
- 6. Event resource person : Prof K N Hande, HOD, CSE
- 7. Name of Event Coordinator : Prof S S Wankhede
- 8. Objective
- : To inform the students about the Code of Conduct points
- 9. Outcome : All newly entered students have been informed about the various rules and regulations to be followed under the standard Code of Conduct.