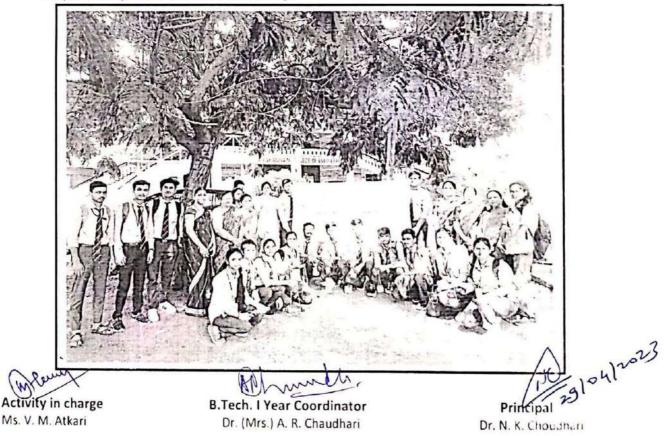

#### **Report on Bird Feeder Activity**

1. Event Title

- : Bird Feeder Activity
- 2. Event Date : 29 April 2023
- 3. Event conduction duration : One Day
- 4. Event venue : College campus
- 5. Name of Event Coordinator : Ms. V. M. Atkari
- 6. Number of student Participants: Approximately 30
- 7. Objective : To encourage students for social extension services.

8. Outcome : Students got satisfied by this activity as well they realized their responsibility towards birds and society.

NAAC Accredited

## Department of B. Tech. Year Social Extension Activity

Academic session 2022-2023

**Bird Feeder Activity** 