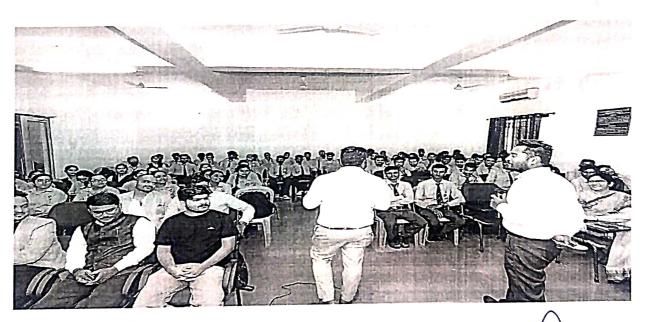

#### NOTICE

Date: 12/08/2022

All the students of 4<sup>th</sup> semester are hereby informed that the department of Electronics & Communication Engineering is organizing seminar on **"Entrepreneurship development power of Ideas"** on dated 16/08/2022 at 11:30a.m. in EC class room, Second floor by resource person Ms. Shamla Khobragade, Director, Shatam Technology Nagpur. The interested students should participate and attend the seminar.

## **Report of Entrepreneurship Development Session**

- 1. Event Title
- : Entrepreneurship development power of ideas
- 2. Event Date :16 Aug 2022
- 3. Event conduction duration :02 Hours
- 4. Event venue : Second Floor, EC Class Room : 4<sup>th</sup> Sem EC
- 5. Sem/Branch
- 6. Event resource person : Ms. Shamla Khobragade, Director, Shatam Technology Nagpur
- 7. Name of Event Coordinator: Dr. P M Palkar
- 8. Objective: To increase the knowledge of students to become entrepreneurs
- 9. Outcome: Students increase their awareness about the Entrepreneurship Ideas