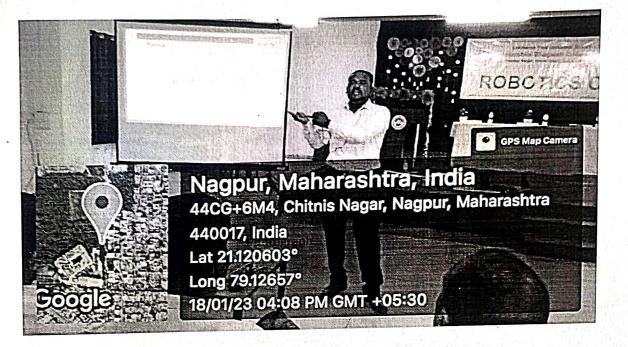

### NAAC Accredited

3.2.2 Number of Workshops/Seminars/Conferences including programs conducted on

Research Methodology, Intellectual Property Rights (IPR) and Entrepreneur during the last five years.

|            | ACADEMIC YEAR 2022-2023                                                                |                        |                                                                                         |  |  |
|------------|----------------------------------------------------------------------------------------|------------------------|-----------------------------------------------------------------------------------------|--|--|
| Sr.<br>No. | Name of the workshop/ seminar/<br>conference                                           | Date<br>From – To      | Research<br>Methodology/<br>Intellectual Property<br>Rights (IPR) /<br>Entrepreneurship |  |  |
| 1          | Seminar on Entrepreneurship<br>development power of ideas                              | 16 August 2022         | Entrepreneurship                                                                        |  |  |
| 2          | Seminar on How to Become<br>Successful Entrepreneur                                    | 12 September 2022      | Entrepreneurship                                                                        |  |  |
| 3          | Training Program for Start-up<br>under the sceme of MSME                               | 16 September 2022      | Entrepreneurship                                                                        |  |  |
| 4          | Seminar on BlockChain & Future<br>of Data                                              | 19 September 2022      | Research<br>Methodology                                                                 |  |  |
| 5          | Seminar on Knowledge<br>Enrichment Program                                             | 23 September 2022      | Research<br>Methodology                                                                 |  |  |
| 6          | Industry Academia &<br>Entrepreneurship Conclave - 2022                                | 28 & 29 September 2022 | Entrepreneurship                                                                        |  |  |
| 7          | Seminar on START-UP POLICY                                                             | 05 October 2022        | Entrepreneurship                                                                        |  |  |
| 8          | Seminar on Identification of<br>Research Problem                                       | 14 October 2022        | Research<br>Methodology                                                                 |  |  |
| 9          | Seminar on IPR on Design Patent                                                        | 15 December 2022       | Intellectual Property<br>Rights                                                         |  |  |
| 10         | Seminar on Drone Technology                                                            | 18 January 2023        | Research<br>Methodology                                                                 |  |  |
| 11         | Seminar on Cloud Technology &<br>Information Security and it's<br>Future Opportunities | 09 February 2023       | Entrepreneurship                                                                        |  |  |
| 12         | Seminar on Robotics &<br>Automation and its future<br>opportunities                    | 10 February 2023       | Entrepreneurship                                                                        |  |  |