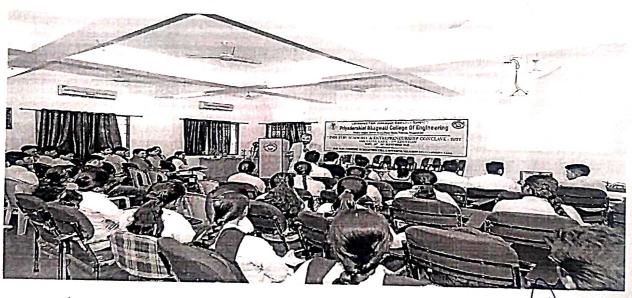

#### NOTICE

Date: 12/08/2022

All the students of 4<sup>th</sup> semester are hereby informed that the department of Electronics & Communication Engineering is organizing seminar on **"Entrepreneurship development power of Ideas"** on dated 16/08/2022 at 11:30a.m. in EC class room, Second floor by resource person Ms. Shamla Khobragade, Director, Shatam Technology Nagpur. The interested students should participate and attend the seminar.

## **Report of Entrepreneurship Development Session**

- 1. Event Title
- : Entrepreneurship development power of ideas
- 2. Event Date :16 Aug 2022
- 3. Event conduction duration :02 Hours
- 4. Event venue : Second Floor, EC Class Room : 4<sup>th</sup> Sem EC
- 5. Sem/Branch
- 6. Event resource person : Ms. Shamla Khobragade, Director, Shatam Technology Nagpur
- 7. Name of Event Coordinator: Dr. P M Palkar
- 8. Objective: To increase the knowledge of students to become entrepreneurs
- 9. Outcome: Students increase their awareness about the Entrepreneurship Ideas