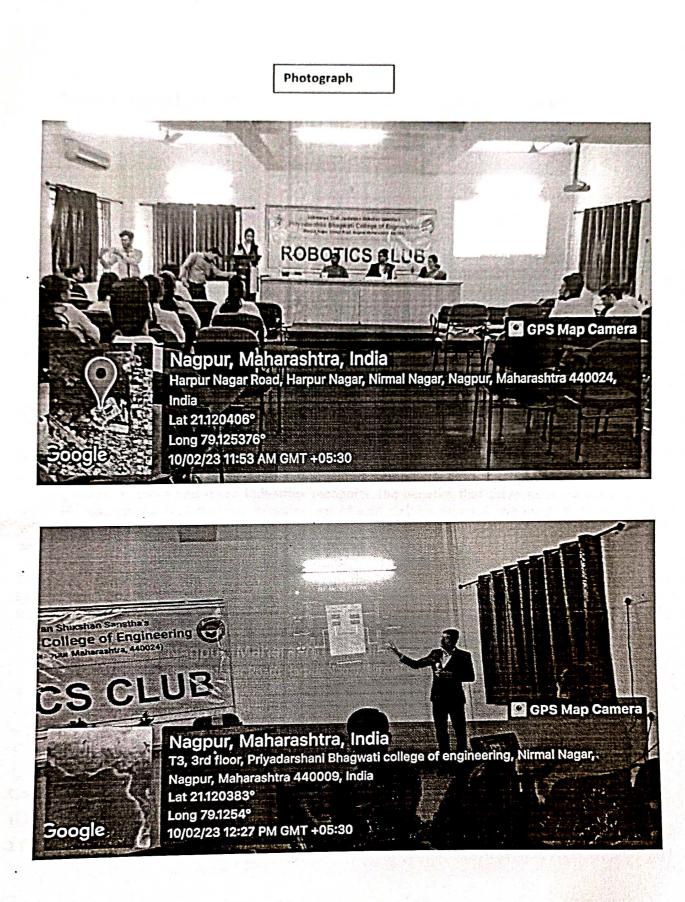

### NAAC Accredited

3.2.2 Number of Workshops/Seminars/Conferences including programs conducted on

Research Methodology, Intellectual Property Rights (IPR) and Entrepreneur during the last five years.

|            | ACADEMIC YEAR 2022-2023                                                                |                        |                                                                                         |  |  |
|------------|----------------------------------------------------------------------------------------|------------------------|-----------------------------------------------------------------------------------------|--|--|
| Sr.<br>No. | Name of the workshop/ seminar/<br>conference                                           | Date<br>From – To      | Research<br>Methodology/<br>Intellectual Property<br>Rights (IPR) /<br>Entrepreneurship |  |  |
| 1          | Seminar on Entrepreneurship<br>development power of ideas                              | 16 August 2022         | Entrepreneurship                                                                        |  |  |
| 2          | Seminar on How to Become<br>Successful Entrepreneur                                    | 12 September 2022      | Entrepreneurship                                                                        |  |  |
| 3          | Training Program for Start-up<br>under the sceme of MSME                               | 16 September 2022      | Entrepreneurship                                                                        |  |  |
| 4          | Seminar on BlockChain & Future<br>of Data                                              | 19 September 2022      | Research<br>Methodology                                                                 |  |  |
| 5          | Seminar on Knowledge<br>Enrichment Program                                             | 23 September 2022      | Research<br>Methodology                                                                 |  |  |
| 6          | Industry Academia &<br>Entrepreneurship Conclave - 2022                                | 28 & 29 September 2022 | Entrepreneurship                                                                        |  |  |
| 7          | Seminar on START-UP POLICY                                                             | 05 October 2022        | Entrepreneurship                                                                        |  |  |
| 8          | Seminar on Identification of<br>Research Problem                                       | 14 October 2022        | Research<br>Methodology                                                                 |  |  |
| 9          | Seminar on IPR on Design Patent                                                        | 15 December 2022       | Intellectual Property<br>Rights                                                         |  |  |
| 10         | Seminar on Drone Technology                                                            | 18 January 2023        | Research<br>Methodology                                                                 |  |  |
| 11         | Seminar on Cloud Technology &<br>Information Security and it's<br>Future Opportunities | 09 February 2023       | Entrepreneurship                                                                        |  |  |
| 12         | Seminar on Robotics &<br>Automation and its future<br>opportunities                    | 10 February 2023       | Entrepreneurship                                                                        |  |  |

### NAAC Accredited

| 13 | Seminar on Start up Accelerate                                                    | 16 February 2023 | Entrepreneurship                |
|----|-----------------------------------------------------------------------------------|------------------|---------------------------------|
| 14 | Seminar on Successful Stories of<br>Entrepreneur                                  | 15 March 2023    | Entrepreneurship                |
| 15 | Seminar on Youth<br>Entrepreneurship Development                                  | 16 March 2023    | Entrepreneurship                |
| 16 | Workshop on The Basic &<br>Advanced Approaches of<br>Entrepreneurial Development  | 28 March 2023    | Entrepreneurship                |
| 17 | Seminar on Entrepreneurship<br>development in Civil Engineering                   | 03 April 2023    | Entrepreneurship                |
| 18 | Seminar on Innovation & Start up<br>Policy                                        | 07 April 2023    | Entrepreneurship                |
| 19 | Seminar on IPR and Patent<br>Design/Filing                                        | 11 April 2023    | Intellectual Property<br>Rights |
| 20 | Seminar on Writing a scientific<br>article : A Step by step guide for<br>Beginner | 29 April 2023    | Research<br>Methodology         |
| 21 | Seminar on Entrepreneurship<br>development opportunities and<br>challenges        | 15 May 2023      | Entrepreneurship                |
| 22 | Seminar on Innovation and<br>Entrepreneurship as a Career<br>Opportunity          | 15 May 2023      | Entrepreneurship                |
| 23 | Seminar on How to Write research<br>paper in Scopus/UGC/SCI<br>Journals           | 18 May 2023      | Research<br>Methodology         |
| 24 | Seminar on Start up Accelerate<br>under Entrepreneurship<br>Development           | 24 May 2023      | Entrepreneurship                |
| 25 | Seminar on Youth<br>Entrepreneurship Development                                  | 25 May 2023      | Entrepreneurship                |
| 26 | Seminar on Intellectual Property<br>Rights                                        | 29 May 2023      | Intellectual Property<br>Rights |