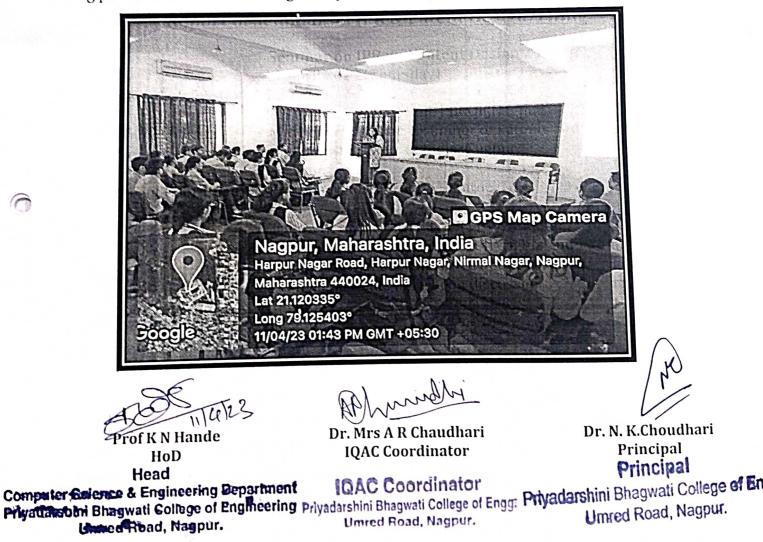

## **Report of Entrepreneurship Development Session**

- 1. Event Title
- : Entrepreneurship development power of ideas
- 2. Event Date :16 Aug 2022
- 3. Event conduction duration :02 Hours
- 4. Event venue : Second Floor, EC Class Room : 4<sup>th</sup> Sem EC
- 5. Sem/Branch
- 6. Event resource person : Ms. Shamla Khobragade, Director, Shatam Technology Nagpur
- 7. Name of Event Coordinator: Dr. P M Palkar
- 8. Objective: To increase the knowledge of students to become entrepreneurs
- 9. Outcome: Students increase their awareness about the Entrepreneurship Ideas

**Department of Mechanical Engineering** 

Date: 09/09/22