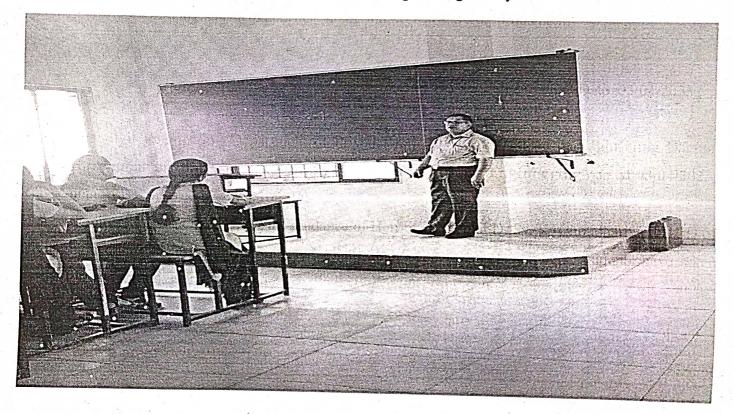

#### NOTICE

Date: 12/08/2022

All the students of 4<sup>th</sup> semester are hereby informed that the department of Electronics & Communication Engineering is organizing seminar on **"Entrepreneurship development power of Ideas"** on dated 16/08/2022 at 11:30a.m. in EC class room, Second floor by resource person Ms. Shamla Khobragade, Director, Shatam Technology Nagpur. The interested students should participate and attend the seminar.

## **Report of Entrepreneurship Development Session**

- 1. Event Title
- : Entrepreneurship development power of ideas
- 2. Event Date :16 Aug 2022
- 3. Event conduction duration :02 Hours
- 4. Event venue : Second Floor, EC Class Room : 4<sup>th</sup> Sem EC
- 5. Sem/Branch
- 6. Event resource person : Ms. Shamla Khobragade, Director, Shatam Technology Nagpur
- 7. Name of Event Coordinator: Dr. P M Palkar
- 8. Objective: To increase the knowledge of students to become entrepreneurs
- 9. Outcome: Students increase their awareness about the Entrepreneurship Ideas