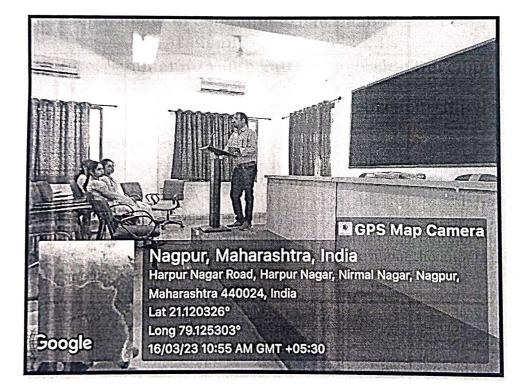

## **Report of Entrepreneurship Development Session**

- 1. Event Title
- : Entrepreneurship development power of ideas
- 2. Event Date :16 Aug 2022
- 3. Event conduction duration :02 Hours
- 4. Event venue : Second Floor, EC Class Room : 4<sup>th</sup> Sem EC
- 5. Sem/Branch
- 6. Event resource person : Ms. Shamla Khobragade, Director, Shatam Technology Nagpur
- 7. Name of Event Coordinator: Dr. P M Palkar
- 8. Objective: To increase the knowledge of students to become entrepreneurs
- 9. Outcome: Students increase their awareness about the Entrepreneurship Ideas