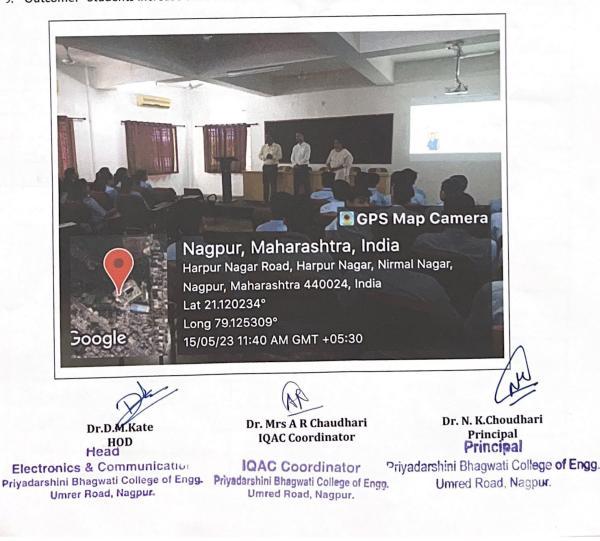

#### NOTICE

Date: 12/08/2022

All the students of 4<sup>th</sup> semester are hereby informed that the department of Electronics & Communication Engineering is organizing seminar on **"Entrepreneurship development power of Ideas"** on dated 16/08/2022 at 11:30a.m. in EC class room, Second floor by resource person Ms. Shamla Khobragade, Director, Shatam Technology Nagpur. The interested students should participate and attend the seminar.

## **Report of Entrepreneurship Development Session**

- 1. Event Title
- : Entrepreneurship development power of ideas
- 2. Event Date :16 Aug 2022
- 3. Event conduction duration :02 Hours
- 4. Event venue : Second Floor, EC Class Room : 4<sup>th</sup> Sem EC
- 5. Sem/Branch
- 6. Event resource person : Ms. Shamla Khobragade, Director, Shatam Technology Nagpur
- 7. Name of Event Coordinator: Dr. P M Palkar
- 8. Objective: To increase the knowledge of students to become entrepreneurs
- 9. Outcome: Students increase their awareness about the Entrepreneurship Ideas

Dr D.M.Kate HOD Head

Dr. Mrs A R Chaudhari

Electronics & Communication Electronics & College of Engg Privadarshini Bhagwati College of Engg. Privadarshini Bhagwati College of Engg. Umrer Road, Nagpur.

**IQAC Coordinator** 

**IQAC** Coordinator Umred Road, Nagpur.

Dr. N. K.Choudhari Principal Principal Priyadarshini Bhagwati College of Engg. Umred Road, Nagpur.