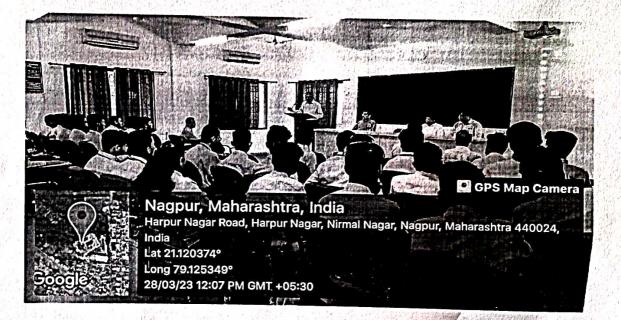

## **Report of Entrepreneurship Development Session**

- 1. Event Title
- : Entrepreneurship development power of ideas
- 2. Event Date :16 Aug 2022
- 3. Event conduction duration :02 Hours
- 4. Event venue : Second Floor, EC Class Room : 4<sup>th</sup> Sem EC
- 5. Sem/Branch
- 6. Event resource person : Ms. Shamla Khobragade, Director, Shatam Technology Nagpur
- 7. Name of Event Coordinator: Dr. P M Palkar
- 8. Objective: To increase the knowledge of students to become entrepreneurs
- 9. Outcome: Students increase their awareness about the Entrepreneurship Ideas