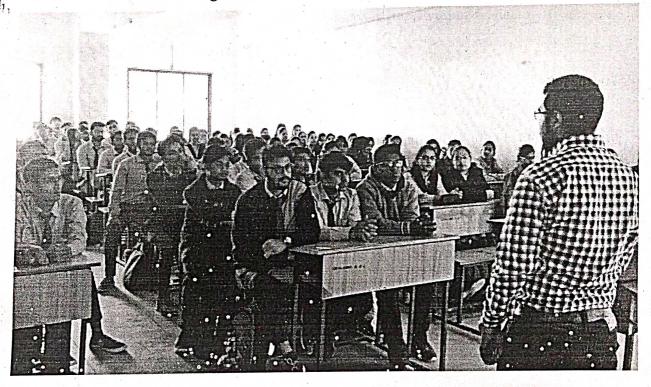

#### NOTICE

Date: 12/08/2022

All the students of 4<sup>th</sup> semester are hereby informed that the department of Electronics & Communication Engineering is organizing seminar on **"Entrepreneurship development power of Ideas"** on dated 16/08/2022 at 11:30a.m. in EC class room, Second floor by resource person Ms. Shamla Khobragade, Director, Shatam Technology Nagpur. The interested students should participate and attend the seminar.

## **Report of Entrepreneurship Development Session**

- 1. Event Title
- : Entrepreneurship development power of ideas
- 2. Event Date :16 Aug 2022
- 3. Event conduction duration :02 Hours
- 4. Event venue : Second Floor, EC Class Room : 4<sup>th</sup> Sem EC
- 5. Sem/Branch
- 6. Event resource person : Ms. Shamla Khobragade, Director, Shatam Technology Nagpur
- 7. Name of Event Coordinator: Dr. P M Palkar
- 8. Objective: To increase the knowledge of students to become entrepreneurs
- 9. Outcome: Students increase their awareness about the Entrepreneurship Ideas