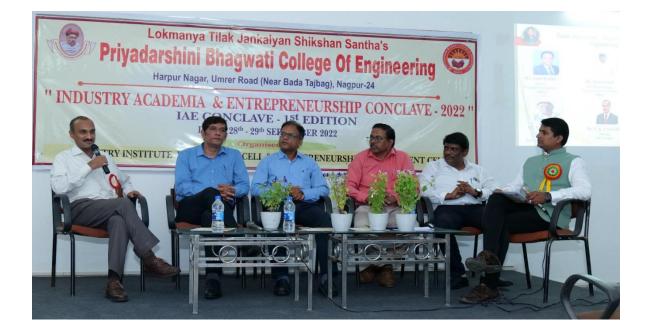

### NAAC Accredited

3.2.2 Number of Workshops/Seminars/Conferences including programs conducted on

Research Methodology, Intellectual Property Rights (IPR) and Entrepreneur during the last five years.

|            | ACADEMIC YEAR 2022-2023                                                                |                        |                                                                                         |  |  |
|------------|----------------------------------------------------------------------------------------|------------------------|-----------------------------------------------------------------------------------------|--|--|
| Sr.<br>No. | Name of the workshop/ seminar/<br>conference                                           | Date<br>From – To      | Research<br>Methodology/<br>Intellectual Property<br>Rights (IPR) /<br>Entrepreneurship |  |  |
| 1          | Seminar on Entrepreneurship<br>development power of ideas                              | 16 August 2022         | Entrepreneurship                                                                        |  |  |
| 2          | Seminar on How to Become<br>Successful Entrepreneur                                    | 12 September 2022      | Entrepreneurship                                                                        |  |  |
| 3          | Training Program for Start-up<br>under the sceme of MSME                               | 16 September 2022      | Entrepreneurship                                                                        |  |  |
| 4          | Seminar on BlockChain & Future<br>of Data                                              | 19 September 2022      | Research<br>Methodology                                                                 |  |  |
| 5          | Seminar on Knowledge<br>Enrichment Program                                             | 23 September 2022      | Research<br>Methodology                                                                 |  |  |
| 6          | Industry Academia &<br>Entrepreneurship Conclave - 2022                                | 28 & 29 September 2022 | Entrepreneurship                                                                        |  |  |
| 7          | Seminar on START-UP POLICY                                                             | 05 October 2022        | Entrepreneurship                                                                        |  |  |
| 8          | Seminar on Identification of<br>Research Problem                                       | 14 October 2022        | Research<br>Methodology                                                                 |  |  |
| 9          | Seminar on IPR on Design Patent                                                        | 15 December 2022       | Intellectual Property<br>Rights                                                         |  |  |
| 10         | Seminar on Drone Technology                                                            | 18 January 2023        | Research<br>Methodology                                                                 |  |  |
| 11         | Seminar on Cloud Technology &<br>Information Security and it's<br>Future Opportunities | 09 February 2023       | Entrepreneurship                                                                        |  |  |
| 12         | Seminar on Robotics &<br>Automation and its future<br>opportunities                    | 10 February 2023       | Entrepreneurship                                                                        |  |  |