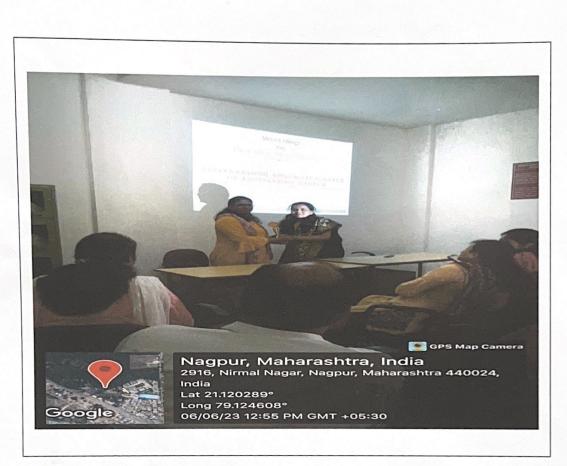

## **Report of Entrepreneurship Development Session**

- 1. Event Title
- : Entrepreneurship development power of ideas
- 2. Event Date :16 Aug 2022
- 3. Event conduction duration :02 Hours
- 4. Event venue : Second Floor, EC Class Room : 4<sup>th</sup> Sem EC
- 5. Sem/Branch
- 6. Event resource person : Ms. Shamla Khobragade, Director, Shatam Technology Nagpur
- 7. Name of Event Coordinator: Dr. P M Palkar
- 8. Objective: To increase the knowledge of students to become entrepreneurs
- 9. Outcome: Students increase their awareness about the Entrepreneurship Ideas