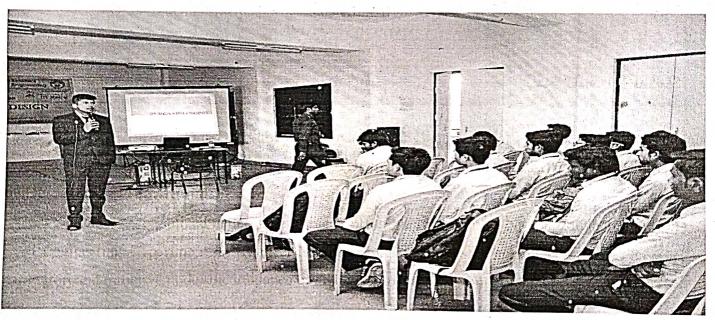

#### NOTICE

Date: 12/08/2022

All the students of 4<sup>th</sup> semester are hereby informed that the department of Electronics & Communication Engineering is organizing seminar on **"Entrepreneurship development power of Ideas"** on dated 16/08/2022 at 11:30a.m. in EC class room, Second floor by resource person Ms. Shamla Khobragade, Director, Shatam Technology Nagpur. The interested students should participate and attend the seminar.

## **Report of Entrepreneurship Development Session**

- 1. Event Title
- : Entrepreneurship development power of ideas
- 2. Event Date :16 Aug 2022
- 3. Event conduction duration :02 Hours
- 4. Event venue : Second Floor, EC Class Room : 4<sup>th</sup> Sem EC
- 5. Sem/Branch
- 6. Event resource person : Ms. Shamla Khobragade, Director, Shatam Technology Nagpur
- 7. Name of Event Coordinator: Dr. P M Palkar
- 8. Objective: To increase the knowledge of students to become entrepreneurs
- 9. Outcome: Students increase their awareness about the Entrepreneurship Ideas