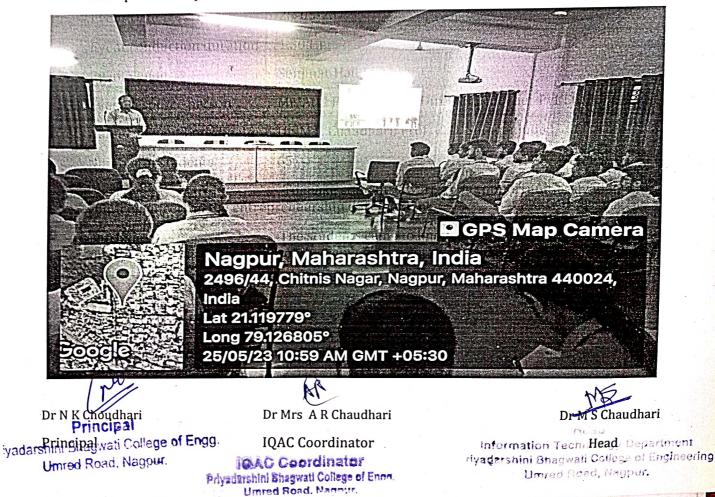

## **Report of Entrepreneurship Development Session**

- 1. Event Title
- : Entrepreneurship development power of ideas
- 2. Event Date :16 Aug 2022
- 3. Event conduction duration :02 Hours
- 4. Event venue : Second Floor, EC Class Room : 4<sup>th</sup> Sem EC
- 5. Sem/Branch
- 6. Event resource person : Ms. Shamla Khobragade, Director, Shatam Technology Nagpur
- 7. Name of Event Coordinator: Dr. P M Palkar
- 8. Objective: To increase the knowledge of students to become entrepreneurs
- 9. Outcome: Students increase their awareness about the Entrepreneurship Ideas