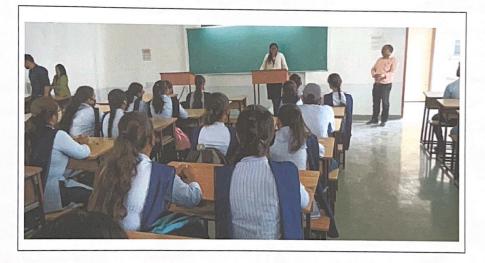

#### NOTICE

Date: 12/08/2022

All the students of 4<sup>th</sup> semester are hereby informed that the department of Electronics & Communication Engineering is organizing seminar on **"Entrepreneurship development power of Ideas"** on dated 16/08/2022 at 11:30a.m. in EC class room, Second floor by resource person Ms. Shamla Khobragade, Director, Shatam Technology Nagpur. The interested students should participate and attend the seminar.

## **Report of Entrepreneurship Development Session**

- 1. Event Title
- : Entrepreneurship development power of ideas
- 2. Event Date :16 Aug 2022
- 3. Event conduction duration :02 Hours
- 4. Event venue : Second Floor, EC Class Room : 4<sup>th</sup> Sem EC
- 5. Sem/Branch
- 6. Event resource person : Ms. Shamla Khobragade, Director, Shatam Technology Nagpur
- 7. Name of Event Coordinator: Dr. P M Palkar
- 8. Objective: To increase the knowledge of students to become entrepreneurs
- 9. Outcome: Students increase their awareness about the Entrepreneurship Ideas