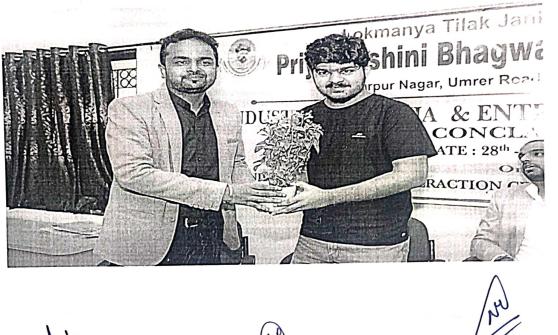

## **Report of Entrepreneurship Development Session**

- 1. Event Title
- : Entrepreneurship development power of ideas
- 2. Event Date :16 Aug 2022
- 3. Event conduction duration :02 Hours
- 4. Event venue : Second Floor, EC Class Room : 4<sup>th</sup> Sem EC
- 5. Sem/Branch
- 6. Event resource person : Ms. Shamla Khobragade, Director, Shatam Technology Nagpur
- 7. Name of Event Coordinator: Dr. P M Palkar
- 8. Objective: To increase the knowledge of students to become entrepreneurs
- 9. Outcome: Students increase their awareness about the Entrepreneurship Ideas

#### NOTICE

Date: 12/08/2022

All the students of 4<sup>th</sup> semester are hereby informed that the department of Electronics & Communication Engineering is organizing seminar on **"Entrepreneurship development power of Ideas"** on dated 16/08/2022 at 11:30a.m. in EC class room, Second floor by resource person Ms. Shamla Khobragade, Director, Shatam Technology Nagpur. The interested students should participate and attend the seminar.