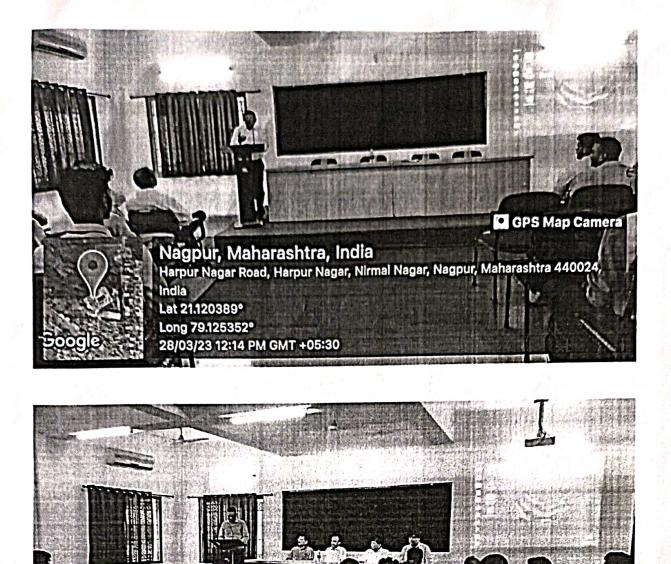

#### NOTICE

Date: 12/08/2022

All the students of 4<sup>th</sup> semester are hereby informed that the department of Electronics & Communication Engineering is organizing seminar on **"Entrepreneurship development power of Ideas"** on dated 16/08/2022 at 11:30a.m. in EC class room, Second floor by resource person Ms. Shamla Khobragade, Director, Shatam Technology Nagpur. The interested students should participate and attend the seminar.

## **Report of Entrepreneurship Development Session**

- 1. Event Title
- : Entrepreneurship development power of ideas
- 2. Event Date :16 Aug 2022
- 3. Event conduction duration :02 Hours
- 4. Event venue : Second Floor, EC Class Room : 4<sup>th</sup> Sem EC
- 5. Sem/Branch
- 6. Event resource person : Ms. Shamla Khobragade, Director, Shatam Technology Nagpur
- 7. Name of Event Coordinator: Dr. P M Palkar
- 8. Objective: To increase the knowledge of students to become entrepreneurs
- 9. Outcome: Students increase their awareness about the Entrepreneurship Ideas