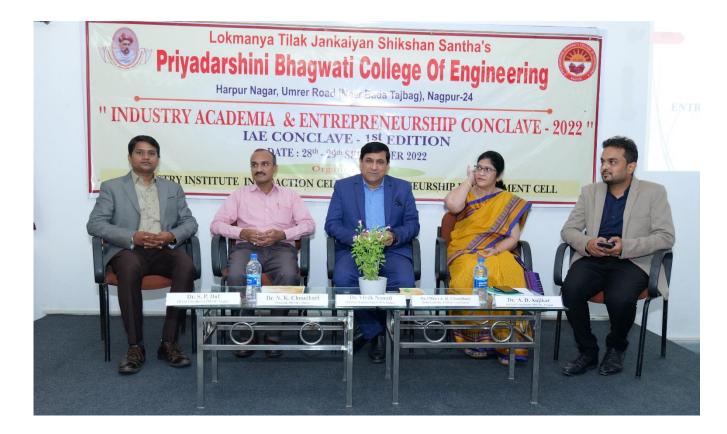

### NAAC Accredited

3.2.2 Number of Workshops/Seminars/Conferences including programs conducted on

Research Methodology, Intellectual Property Rights (IPR) and Entrepreneur during the last five years.

|            | ACADEMIC YEAR 2022-2023                                                                |                        |                                                                                         |  |  |
|------------|----------------------------------------------------------------------------------------|------------------------|-----------------------------------------------------------------------------------------|--|--|
| Sr.<br>No. | Name of the workshop/ seminar/<br>conference                                           | Date<br>From – To      | Research<br>Methodology/<br>Intellectual Property<br>Rights (IPR) /<br>Entrepreneurship |  |  |
| 1          | Seminar on Entrepreneurship<br>development power of ideas                              | 16 August 2022         | Entrepreneurship                                                                        |  |  |
| 2          | Seminar on How to Become<br>Successful Entrepreneur                                    | 12 September 2022      | Entrepreneurship                                                                        |  |  |
| 3          | Training Program for Start-up<br>under the sceme of MSME                               | 16 September 2022      | Entrepreneurship                                                                        |  |  |
| 4          | Seminar on BlockChain & Future<br>of Data                                              | 19 September 2022      | Research<br>Methodology                                                                 |  |  |
| 5          | Seminar on Knowledge<br>Enrichment Program                                             | 23 September 2022      | Research<br>Methodology                                                                 |  |  |
| 6          | Industry Academia &<br>Entrepreneurship Conclave - 2022                                | 28 & 29 September 2022 | Entrepreneurship                                                                        |  |  |
| 7          | Seminar on START-UP POLICY                                                             | 05 October 2022        | Entrepreneurship                                                                        |  |  |
| 8          | Seminar on Identification of<br>Research Problem                                       | 14 October 2022        | Research<br>Methodology                                                                 |  |  |
| 9          | Seminar on IPR on Design Patent                                                        | 15 December 2022       | Intellectual Property<br>Rights                                                         |  |  |
| 10         | Seminar on Drone Technology                                                            | 18 January 2023        | Research<br>Methodology                                                                 |  |  |
| 11         | Seminar on Cloud Technology &<br>Information Security and it's<br>Future Opportunities | 09 February 2023       | Entrepreneurship                                                                        |  |  |
| 12         | Seminar on Robotics &<br>Automation and its future<br>opportunities                    | 10 February 2023       | Entrepreneurship                                                                        |  |  |