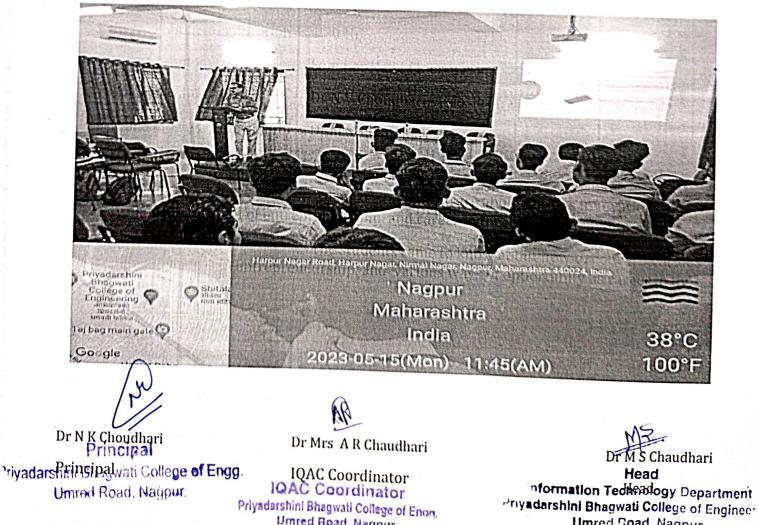

#### NOTICE

Date: 12/08/2022

All the students of 4<sup>th</sup> semester are hereby informed that the department of Electronics & Communication Engineering is organizing seminar on **"Entrepreneurship development power of Ideas"** on dated 16/08/2022 at 11:30a.m. in EC class room, Second floor by resource person Ms. Shamla Khobragade, Director, Shatam Technology Nagpur. The interested students should participate and attend the seminar.

## **Report of Entrepreneurship Development Session**

- 1. Event Title
- : Entrepreneurship development power of ideas
- 2. Event Date :16 Aug 2022
- 3. Event conduction duration :02 Hours
- 4. Event venue : Second Floor, EC Class Room : 4<sup>th</sup> Sem EC
- 5. Sem/Branch
- 6. Event resource person : Ms. Shamla Khobragade, Director, Shatam Technology Nagpur
- 7. Name of Event Coordinator: Dr. P M Palkar
- 8. Objective: To increase the knowledge of students to become entrepreneurs
- 9. Outcome: Students increase their awareness about the Entrepreneurship Ideas

Dr D.M.Kate HOD Head

Dr. Mrs A R Chaudhari

Electronics & Communication Electronics & College of Engg Privadarshini Bhagwati College of Engg. Privadarshini Bhagwati College of Engg. Umrer Road, Nagpur.

**IQAC Coordinator** 

**IQAC** Coordinator Umred Road, Nagpur.

Dr. N. K.Choudhari Principal Principal Priyadarshini Bhagwati College of Engg. Umred Road, Nagpur.