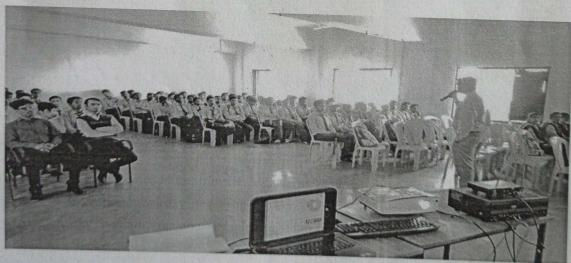

### Report of Activity on Project Evaluation by External Experts

: Project Evaluation by External Experts 1. Event Title

2. Event Date : 15 April 2023 (Saturday)

3. Event conduction duration: 11.30 AM to 2.30 PM

: Computer Centre, PBCOE, Nagpur. 4. Event venue

: a) Mr Samyak Agarkar, MD and CEO, Agarkar Media Pvt Ltd, Nagpur. 5. Event resource person

b) Mr Kishor Nilatkar, Director, Automechano Technologies, Nagpur

6. Name of Event Coordinator: Prof D V Jamthe

:VIII SEM B TECH CSE (72 students) 7. Sem/Branch

: To evaluate and access the technical aspects of final year projects by 8. Objective

industry experts.

: Experts have evaluated the projects for technical novelty and 9. Outcome working demo. Also valuable inputs have been provided for further modifications and suggestions.