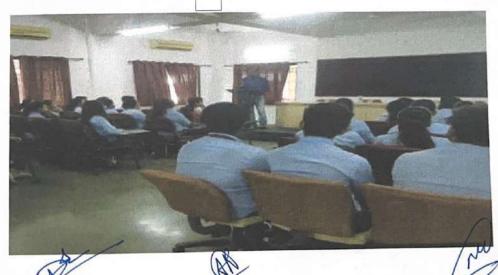

### NOTICE

All the IV<sup>th</sup> semester students of mechanical are hereby informed that Mechanical Department has organized one day Workshop on "Mastering CAD: Empowering Mechanical Engineers with Design Software Proficiency" by Mr. Swapnil Udapurkar, Centre Head, CADD Centre, Nagpur. The session will be conducted on 24<sup>th</sup> May 2023 at 11:30 am onward in the CAD Lab. Students from mechanical are encouraged to take benefit of this seminar.

### Workshop Report on "Mastering CAD: Empowering Mechanical Engineers with

### Design Software Proficiency"

- 1. Event Title :Workshop on "Mastering CAD: Empowering Mechanical Engineers with Design Software Proficiency"
- 2. Event Date and time : 24th May 2023 at 11:30 am onward
- 3. Event venue : CAD Lab
- 4. Event resource person : Mr. Swapnil Udapurkar, Centre Head, CADD Centre Nagpur.
- 5. Name of Event Coordinator : Dr. S. P. Daf, Asst. Prof. Mech. Engg. Dept
- 6. Number of students
- 7. Objective : To empower mechanical engineers with a comprehensive understanding of Computer-Aided Design (CAD) software, enabling them to create, analyze, and visualize intricate mechanical designs with efficiency and precision.
- 8. Outcome : The workshop aims to bridge the gap between theoretical knowledge and practical application by providing mechanical engineers with the tools and expertise to harness modern design software effectively. Participants will emerge with heightened capabilities to contribute to the design and development of mechanical systems, products, and solutions.