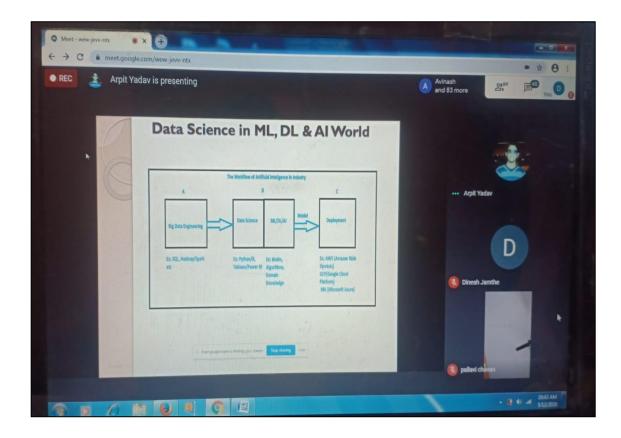

6. Name of Event Coordinator: Prof D V Jamthe

:VIII SEM B TECH CSE (72 students) 7. Sem/Branch

: To evaluate and access the technical aspects of final year projects by 8. Objective

industry experts.

: Experts have evaluated the projects for technical novelty and 9. Outcome working demo. Also valuable inputs have been provided for further modifications and suggestions.