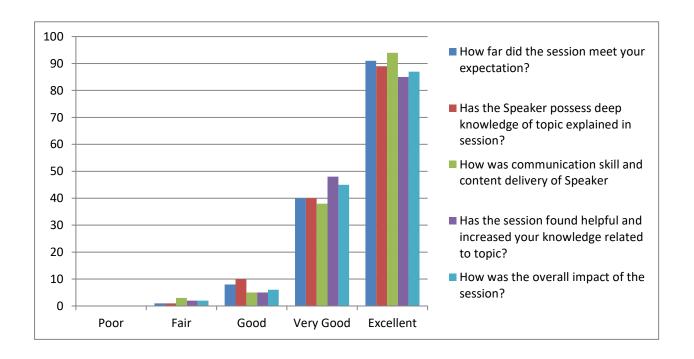

6. Name of Event Coordinator: Prof D V Jamthe

:VIII SEM B TECH CSE (72 students) 7. Sem/Branch

: To evaluate and access the technical aspects of final year projects by 8. Objective

industry experts.

: Experts have evaluated the projects for technical novelty and 9. Outcome working demo. Also valuable inputs have been provided for further modifications and suggestions.