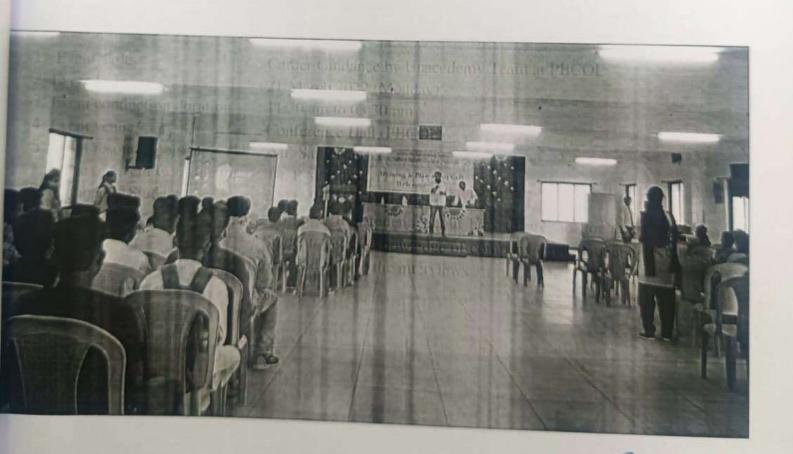

### Report of Activity on Project Evaluation by External Experts

: Project Evaluation by External Experts 1. Event Title

2. Event Date : 15 April 2023 (Saturday)

3. Event conduction duration: 11.30 AM to 2.30 PM

: Computer Centre, PBCOE, Nagpur. 4. Event venue

: a) Mr Samyak Agarkar, MD and CEO, Agarkar Media Pvt Ltd, Nagpur. 5. Event resource person

b) Mr Kishor Nilatkar, Director, Automechano Technologies, Nagpur

6. Name of Event Coordinator: Prof D V Jamthe

:VIII SEM B TECH CSE (72 students) 7. Sem/Branch

: To evaluate and access the technical aspects of final year projects by 8. Objective

industry experts.

: Experts have evaluated the projects for technical novelty and 9. Outcome working demo. Also valuable inputs have been provided for further modifications and suggestions.