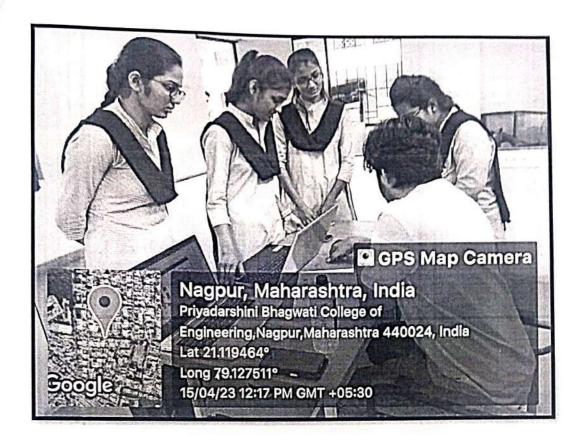

### Report of Activity on Project Evaluation by External Experts

: Project Evaluation by External Experts 1. Event Title

2. Event Date : 15 April 2023 (Saturday)

3. Event conduction duration: 11.30 AM to 2.30 PM

: Computer Centre, PBCOE, Nagpur. 4. Event venue

: a) Mr Samyak Agarkar, MD and CEO, Agarkar Media Pvt Ltd, Nagpur. 5. Event resource person

b) Mr Kishor Nilatkar, Director, Automechano Technologies, Nagpur

6. Name of Event Coordinator: Prof D V Jamthe

:VIII SEM B TECH CSE (72 students) 7. Sem/Branch

: To evaluate and access the technical aspects of final year projects by 8. Objective

industry experts.

: Experts have evaluated the projects for technical novelty and 9. Outcome working demo. Also valuable inputs have been provided for further modifications and suggestions.