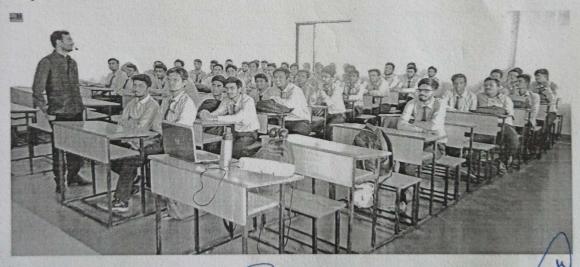

### NOTICE

All the IV<sup>th</sup> semester students of mechanical are hereby informed that Mechanical Department has organized one day Workshop on "Mastering CAD: Empowering Mechanical Engineers with Design Software Proficiency" by Mr. Swapnil Udapurkar, Centre Head, CADD Centre, Nagpur. The session will be conducted on 24<sup>th</sup> May 2023 at 11:30 am onward in the CAD Lab. Students from mechanical are encouraged to take benefit of this seminar.

### Workshop Report on "Mastering CAD: Empowering Mechanical Engineers with

### Design Software Proficiency"

- 1. Event Title :Workshop on "Mastering CAD: Empowering Mechanical Engineers with Design Software Proficiency"
- 2. Event Date and time : 24th May 2023 at 11:30 am onward
- 3. Event venue : CAD Lab
- 4. Event resource person : Mr. Swapnil Udapurkar, Centre Head, CADD Centre Nagpur.
- 5. Name of Event Coordinator : Dr. S. P. Daf, Asst. Prof. Mech. Engg. Dept
- 6. Number of students
- 7. Objective : To empower mechanical engineers with a comprehensive understanding of Computer-Aided Design (CAD) software, enabling them to create, analyze, and visualize intricate mechanical designs with efficiency and precision.
- 8. Outcome : The workshop aims to bridge the gap between theoretical knowledge and practical application by providing mechanical engineers with the tools and expertise to harness modern design software effectively. Participants will emerge with heightened capabilities to contribute to the design and development of mechanical systems, products, and solutions.