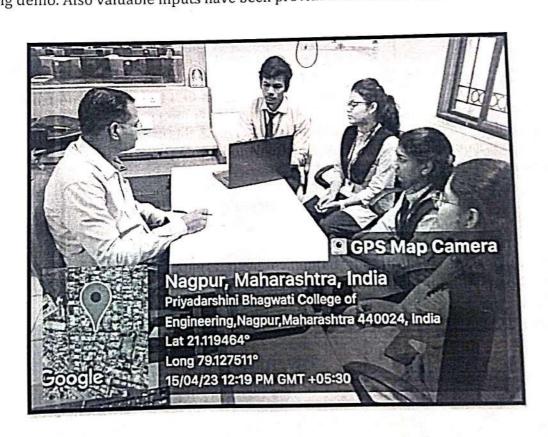

### Report of Activity on Project Evaluation by External Experts

: Project Evaluation by External Experts 1. Event Title

2. Event Date : 15 April 2023 (Saturday)

3. Event conduction duration: 11.30 AM to 2.30 PM

: Computer Centre, PBCOE, Nagpur. 4. Event venue

: a) Mr Samyak Agarkar, MD and CEO, Agarkar Media Pvt Ltd, Nagpur. 5. Event resource person

b) Mr Kishor Nilatkar, Director, Automechano Technologies, Nagpur

6. Name of Event Coordinator: Prof D V Jamthe

:VIII SEM B TECH CSE (72 students) 7. Sem/Branch

: To evaluate and access the technical aspects of final year projects by 8. Objective

industry experts.

: Experts have evaluated the projects for technical novelty and 9. Outcome working demo. Also valuable inputs have been provided for further modifications and suggestions.