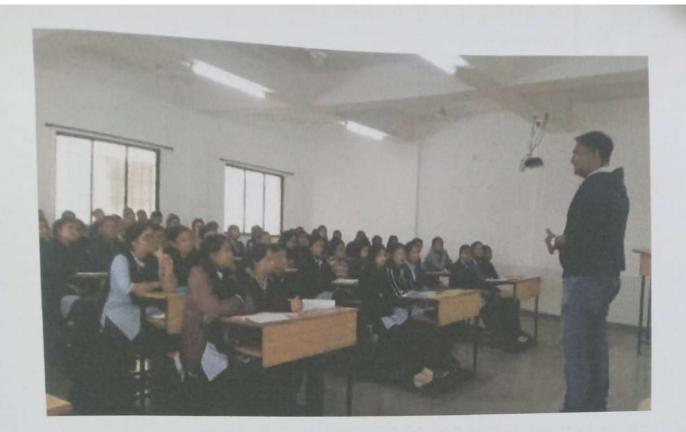

### Report of Activity on Project Evaluation by External Experts

: Project Evaluation by External Experts 1. Event Title

2. Event Date : 15 April 2023 (Saturday)

3. Event conduction duration: 11.30 AM to 2.30 PM

: Computer Centre, PBCOE, Nagpur. 4. Event venue

: a) Mr Samyak Agarkar, MD and CEO, Agarkar Media Pvt Ltd, Nagpur. 5. Event resource person

b) Mr Kishor Nilatkar, Director, Automechano Technologies, Nagpur

6. Name of Event Coordinator: Prof D V Jamthe

:VIII SEM B TECH CSE (72 students) 7. Sem/Branch

: To evaluate and access the technical aspects of final year projects by 8. Objective

industry experts.

: Experts have evaluated the projects for technical novelty and 9. Outcome working demo. Also valuable inputs have been provided for further modifications and suggestions.