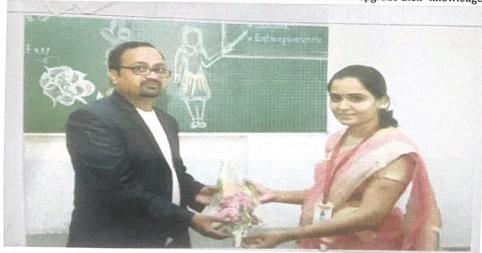

### Report of Activity on Project Evaluation by External Experts

: Project Evaluation by External Experts 1. Event Title

2. Event Date : 15 April 2023 (Saturday)

3. Event conduction duration: 11.30 AM to 2.30 PM

: Computer Centre, PBCOE, Nagpur. 4. Event venue

: a) Mr Samyak Agarkar, MD and CEO, Agarkar Media Pvt Ltd, Nagpur. 5. Event resource person

b) Mr Kishor Nilatkar, Director, Automechano Technologies, Nagpur

6. Name of Event Coordinator: Prof D V Jamthe

:VIII SEM B TECH CSE (72 students) 7. Sem/Branch

: To evaluate and access the technical aspects of final year projects by 8. Objective

industry experts.

: Experts have evaluated the projects for technical novelty and 9. Outcome working demo. Also valuable inputs have been provided for further modifications and suggestions.