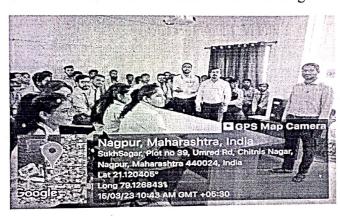

### Report of Activity on Project Evaluation by External Experts

: Project Evaluation by External Experts 1. Event Title

2. Event Date : 15 April 2023 (Saturday)

3. Event conduction duration: 11.30 AM to 2.30 PM

: Computer Centre, PBCOE, Nagpur. 4. Event venue

: a) Mr Samyak Agarkar, MD and CEO, Agarkar Media Pvt Ltd, Nagpur. 5. Event resource person

b) Mr Kishor Nilatkar, Director, Automechano Technologies, Nagpur

6. Name of Event Coordinator: Prof D V Jamthe

:VIII SEM B TECH CSE (72 students) 7. Sem/Branch

: To evaluate and access the technical aspects of final year projects by 8. Objective

industry experts.

: Experts have evaluated the projects for technical novelty and 9. Outcome working demo. Also valuable inputs have been provided for further modifications and suggestions.