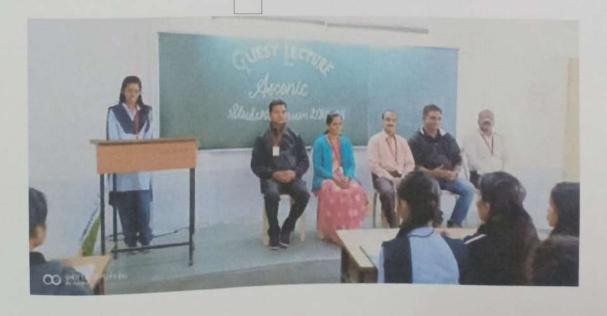

### Report of Activity on Project Evaluation by External Experts

: Project Evaluation by External Experts 1. Event Title

2. Event Date : 15 April 2023 (Saturday)

3. Event conduction duration: 11.30 AM to 2.30 PM

: Computer Centre, PBCOE, Nagpur. 4. Event venue

: a) Mr Samyak Agarkar, MD and CEO, Agarkar Media Pvt Ltd, Nagpur. 5. Event resource person

b) Mr Kishor Nilatkar, Director, Automechano Technologies, Nagpur

6. Name of Event Coordinator: Prof D V Jamthe

:VIII SEM B TECH CSE (72 students) 7. Sem/Branch

: To evaluate and access the technical aspects of final year projects by 8. Objective

industry experts.

: Experts have evaluated the projects for technical novelty and 9. Outcome working demo. Also valuable inputs have been provided for further modifications and suggestions.