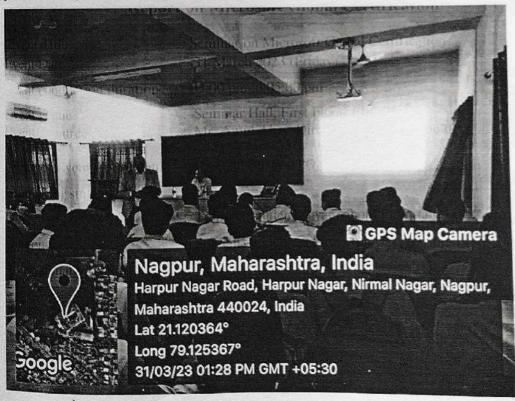

### NOTICE

All the IV<sup>th</sup> semester students of mechanical are hereby informed that Mechanical Department has organized one day Workshop on "Mastering CAD: Empowering Mechanical Engineers with Design Software Proficiency" by Mr. Swapnil Udapurkar, Centre Head, CADD Centre, Nagpur. The session will be conducted on 24<sup>th</sup> May 2023 at 11:30 am onward in the CAD Lab. Students from mechanical are encouraged to take benefit of this seminar.

### Workshop Report on "Mastering CAD: Empowering Mechanical Engineers with

### Design Software Proficiency"

- 1. Event Title :Workshop on "Mastering CAD: Empowering Mechanical Engineers with Design Software Proficiency"
- 2. Event Date and time : 24th May 2023 at 11:30 am onward
- 3. Event venue : CAD Lab
- 4. Event resource person : Mr. Swapnil Udapurkar, Centre Head, CADD Centre Nagpur.
- 5. Name of Event Coordinator : Dr. S. P. Daf, Asst. Prof. Mech. Engg. Dept
- 6. Number of students
- 7. Objective : To empower mechanical engineers with a comprehensive understanding of Computer-Aided Design (CAD) software, enabling them to create, analyze, and visualize intricate mechanical designs with efficiency and precision.
- 8. Outcome : The workshop aims to bridge the gap between theoretical knowledge and practical application by providing mechanical engineers with the tools and expertise to harness modern design software effectively. Participants will emerge with heightened capabilities to contribute to the design and development of mechanical systems, products, and solutions.