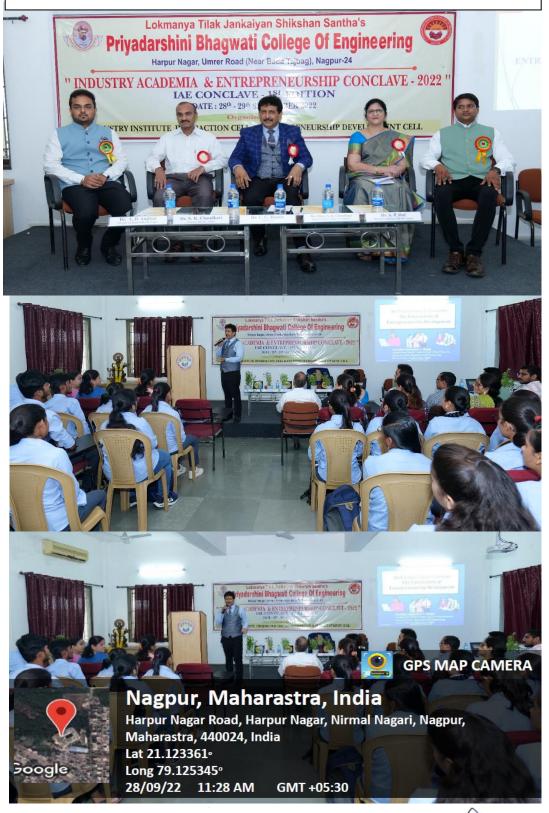

### Lokmanya Tilak Jankalyan Shikshan Sanstha's PRIYADARSHINI BHAGWATI COLLEGE OF ENGINEERING Harpur Nagar, Umred Road (Near Bada Tajbagh), Nagpur-24 (Approved by AICTE, New Delhi, Govt, of Maharashtra and affiliated to Rashtrasant Tukdoji Maharaj Nagpur University)

### NOTICE

All the IV<sup>th</sup> semester students of mechanical are hereby informed that Mechanical Department has organized one day Workshop on "Mastering CAD: Empowering Mechanical Engineers with Design Software Proficiency" by Mr. Swapnil Udapurkar, Centre Head, CADD Centre, Nagpur. The session will be conducted on 24<sup>th</sup> May 2023 at 11:30 am onward in the CAD Lab. Students from mechanical are encouraged to take benefit of this seminar.

Mr. S. M. Pimpalgaonkar H.O.D (Mech)

Copy to :-

- 1) Principal, PBCOE, Nagpur
- 2) Dean Academic & B.E First Year Coordinator
- 3) Display on notice board and Circulation

### Workshop Report on "Mastering CAD: Empowering Mechanical Engineers with

### Design Software Proficiency"

- 1. Event Title :Workshop on "Mastering CAD: Empowering Mechanical Engineers with Design Software Proficiency"
- 2. Event Date and time : 24th May 2023 at 11:30 am onward
- 3. Event venue : CAD Lab
- 4. Event resource person : Mr. Swapnil Udapurkar, Centre Head, CADD Centre Nagpur.
- 5. Name of Event Coordinator : Dr. S. P. Daf, Asst. Prof. Mech. Engg. Dept
- 6. Number of students
- 7. Objective : To empower mechanical engineers with a comprehensive understanding of Computer-Aided Design (CAD) software, enabling them to create, analyze, and visualize intricate mechanical designs with efficiency and precision.
- 8. Outcome : The workshop aims to bridge the gap between theoretical knowledge and practical application by providing mechanical engineers with the tools and expertise to harness modern design software effectively. Participants will emerge with heightened capabilities to contribute to the design and development of mechanical systems, products, and solutions.