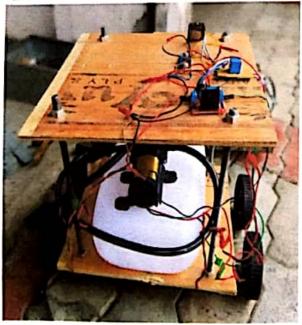

ntrolled by the sensors which are fixed on the mobile platform is to provide security of home, laboratory, office, factory and building is important to human life. We develop an intelligent multisensory based security system that contains a fire fighting system in our daily life. We design the fire detection system using sensors in

the system, and program the fire detection and fighting procedure using sensor based method.

#### Components Used:

The model which we have fabricated fire fighting robot. All these components assembly assemble on the flat ply board

The main components used to fabricate the model are:

- DC Diaphragm WATER PUMP 12v
- 2. NODE MCU
- 3. Wheels
- 4. GSM Modem
- 5. Relay 12 Volt
- 6. Copper Clad
- 7. Etching Powder (FECL3)
- 8. BC 547 Transistor

#### Diagram:









Harpur Nagar, Umred Road (Near Bada Tajbagh), Nagpur-24 (Approved by AICTE, New Delhi, Govt. of Maharashtra and affiliated to Rashtrasant Tukdoji Maharaj Nagpur University) Email: principalpbcoe@gmail.com, Website: www.pbcoe.edu.in



NAAC Accredited

#### UTILIZATION CERTIFICATE

This is to certify that an amount of Rs. 45,000 (Rs. Forty-five thousand only) sanctioned during the academic year 2022- 23 in favour of the Principal, Priyadarshini Bhagwati college of engineering, Nagpur received from the M/s Aeroflutter Techlabs, Nagpur has utilized for the purpose of Research work entitled "Design and fabrication of Fire Fighting Robot" and conditions of grants are fulfilled.

ishin,

PRINCIPA ncipal Priyadarshini Bhagwati College of Engg. Umred Road, Nagpur,







Government of India