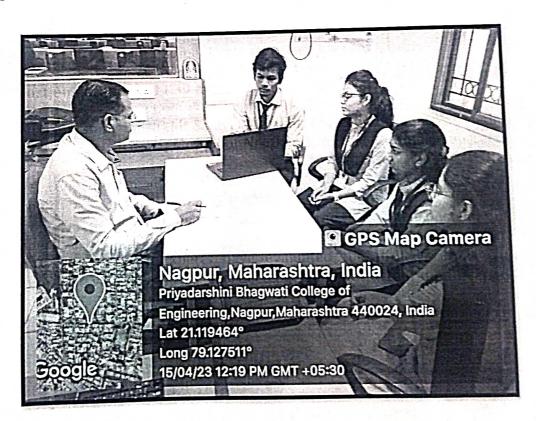

### Report of Activity on Project Evaluation by External Experts

: Project Evaluation by External Experts 1. Event Title

2. Event Date : 15 April 2023 (Saturday)

3. Event conduction duration: 11.30 AM to 2.30 PM

: Computer Centre, PBCOE, Nagpur. 4. Event venue

: a) Mr Samyak Agarkar, MD and CEO, Agarkar Media Pvt Ltd, Nagpur. 5. Event resource person

b) Mr Kishor Nilatkar, Director, Automechano Technologies, Nagpur

6. Name of Event Coordinator: Prof D V Jamthe

:VIII SEM B TECH CSE (72 students) 7. Sem/Branch

: To evaluate and access the technical aspects of final year projects by 8. Objective

industry experts.

: Experts have evaluated the projects for technical novelty and 9. Outcome working demo. Also valuable inputs have been provided for further modifications and suggestions.