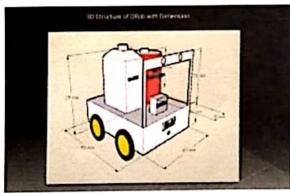

controlled by the sensors which are fixed on the mobile platform is to provide security of home, laboratory, office, factory and building is important to human life. We develop an intelligent multisensory based security system that contains a fire fighting system in our daily life. We design the fire detection system using sensors in

the system, and program the fire detection and fighting procedure using sensor based method.

#### Components Used:

The model which we have fabricated fire fighting robot. All these components assembly assemble on the flat ply board

The main components used to fabricate the model are:

- DC Diaphragm WATER PUMP 12v
- 2. NODE MCU
- 3. Wheels
- 4. GSM Modem
- 5. Relay 12 Volt
- 6. Copper Clad
- 7. Etching Powder (FECL3)
- 8. BC 547 Transistor

#### Diagram:









Harpur Nagar, Umred Road (Near Bada Tajbagh), Nagpur-24 (Approved by AICTE, New Delhi, Govt. of Maharashtra and affiliated to Rashtrasant Tukdoji Maharaj Nagpur University) Email: principalpbcoe@gmail.com, Website: www.pbcoe.edu.in



NAAC Accredited

#### UTILIZATION CERTIFICATE

This is to certify that an amount of Rs. 45,000 (Rs. Forty-five thousand only) sanctioned during the academic year 2022- 23 in favour of the Principal, Priyadarshini Bhagwati college of engineering, Nagpur received from the M/s Aeroflutter Techlabs, Nagpur has utilized for the purpose of Research work entitled "Design and fabrication of Fire Fighting Robot" and conditions of grants are fulfilled.

ishin,

PRINCIPA ncipal Priyadarshini Bhagwati College of Engg. Umred Road, Nagpur,







Government of Indi