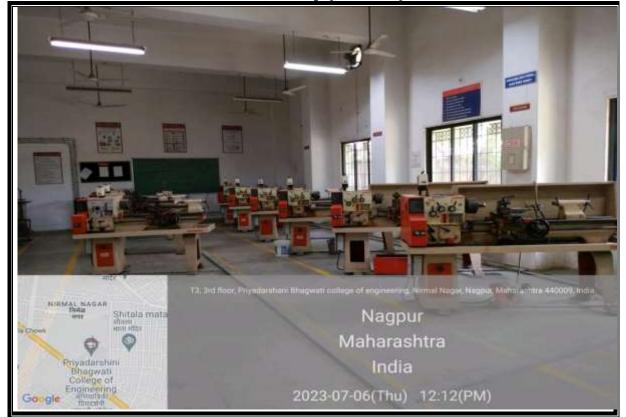

# **Key Indicator - 4.1 Physical Facilities**

- 4.1.1 Adequate infrastructure and other facilities for
  - a. teaching learning viz., classrooms, laboratories, Computing equipment etc
  - b. ICT enabled facilities such as smart class room, LMS etc

Facilities for cultural and sports activities, yoga center, games (indoor and outdoor), gymnasium, auditorium etc.

| Sr. No. | Particulars                                                                                                                            | Page No |
|---------|----------------------------------------------------------------------------------------------------------------------------------------|---------|
| 1       | Building Plan, Building Completion Certificate, (Architecture Certificate), Adequate College Infrastructure, Seminar Hall & Auditorium | 1-24    |
| 2       | Classroom with Wi-Fi Facility, ICT Enabled Classroom                                                                                   | 25-51   |
| 3       | Laboratories                                                                                                                           | 52-107  |
| 4       | Cultural Program, Sport Activities, Yoga Centre, Games (Indoor and Outdoor)                                                            | 108-114 |
| 5       | Campus Central Library, Department Library                                                                                             | 115-122 |