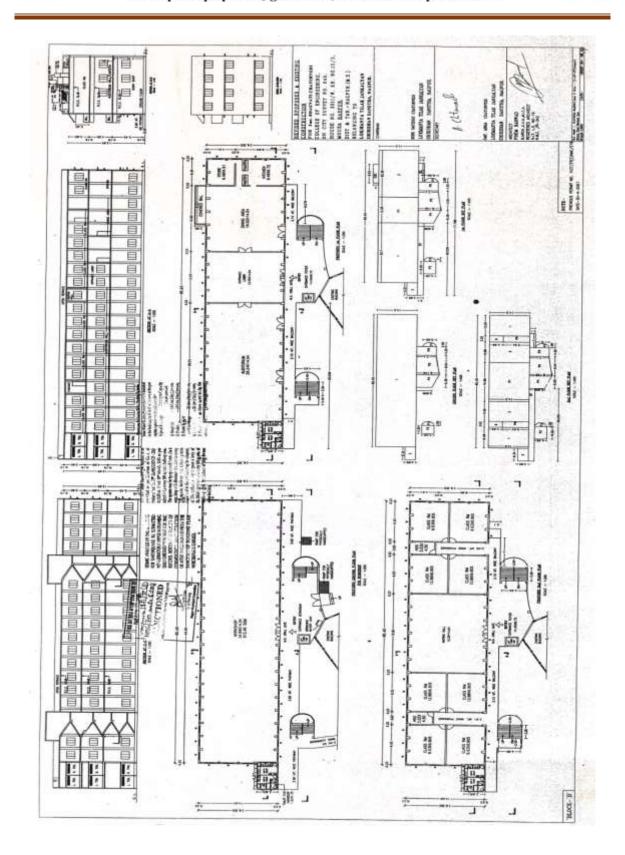

# **Building Plan**

AGENTS

Harpur Nagar, Umred Road (Near Bada Tajbagh), Nagpur-24 (Approved by AICTE, New Delhi, Govt. of Maharashtra and affiliated to Rashtrasant Tukdoji Maharaj Nagpur University) Email: principalpbcoe@gmail.com, Website: www.pbcoe.edu.in

The building wise break up of available area is as given below

| Sr. No | Building                  | Built up area + Premium area in Sq.M |
|--------|---------------------------|--------------------------------------|
| 1      | Block 'A' (main building) | 19114.925                            |
| 2      | Block 'B' (W/S building)  | 3439.019                             |
|        | TOTAL BUILT UP AREA       | 22553.944                            |

# Certificate from Architect

Construction of a building admeasuring 22553.944 Sq. m. with the following details has been completed for Priyadarshini Bhagwati College of Engineering, Harpur Nagar, Nagpur in all respect as per the approved building plan sanctioned by assistant director town planning, Nagpur Municipal Corporation, Nagpur, Authority wise sanction number 1821/TO(E) NMC/700 dated 20/06/2008.