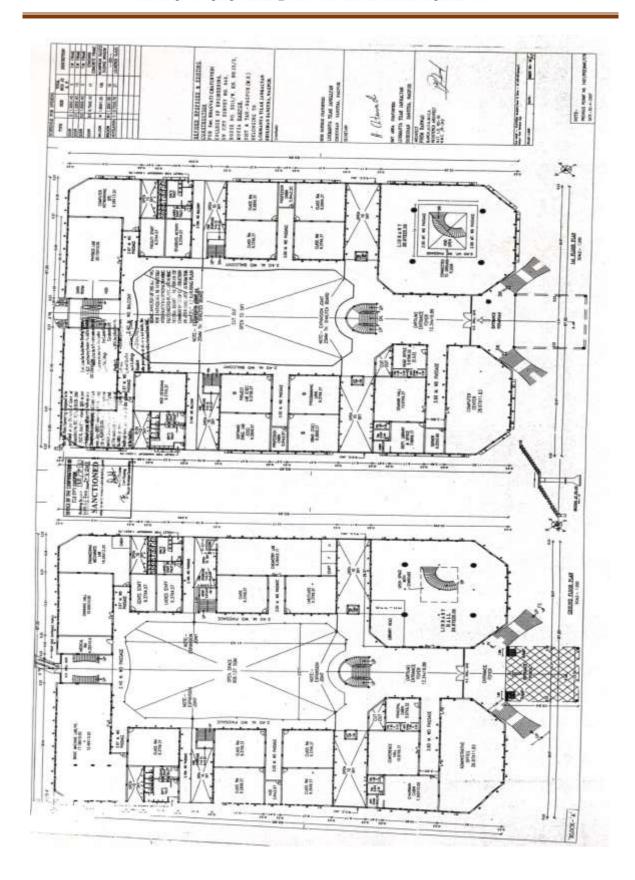

| Туре | Floor | Room No | Room type<br>(Mention Class room / Lab<br>/ Toilet, etc.) | Carpet Area<br>(in Sq. m.) | Completion of Flooring | Completion<br>of Walls &<br>Painting | Completion of<br>Electrification<br>& Lighting |
|------|-------|---------|-----------------------------------------------------------|----------------------------|------------------------|--------------------------------------|------------------------------------------------|
| ADM  | GF    | 1       | Office All Indusive                                       | 374.16                     | Completed              | Completed                            | Completed                                      |
| ADM: | GF    | 001P    | Pantry                                                    | 10                         | Completed              | Completed                            | Completed                                      |
| ADM  | GF    | 2       | Board Room                                                | 102.78                     | Completed              | Completed                            | Completed                                      |
| ADM  | GE    | 3       | Principal/ Directors Office                               | 49.53                      | Completed              | Completed                            | Completed                                      |
| CIR  | GF    | 4       | Lift Shaft                                                | 3.61                       | Completed              | Completed                            | Completed                                      |
| INA  | GF    | S       | Classroom                                                 | 87.79                      | Completed              | Completed                            | Completed                                      |
| INA  | GF    | 6       | Classroom                                                 | 86.76                      | Completed              | Completed                            | Completed                                      |
| ADM  | GF:   | 7       | Cabin for Head                                            | 17.64                      | Completed              | Completed                            | Completed                                      |
| INA  | GF    | 8       | Classroom                                                 | 86.76                      | Completed              | Completed                            | Completed                                      |
| INA  | GF    | 9       | Classroom                                                 | 87.79                      | Completed              | Completed                            | Completed                                      |
| AMA  | GF    | 10      | Gents Toilet (Staff)                                      | 17.76                      | Completed              | Completed                            | Completed                                      |
| AMA  | GF    | 11      | Gents Toilet ( Students )                                 | 34.09                      | Completed              | Completed                            | Completed                                      |
| AMA  | GP    | 12      | Gents Toilet ( PH )                                       | 2.66                       | Completed              | Completed                            | Completed                                      |
| INA  | GF    | 13      | Classroom                                                 | 87.79                      | Completed              | Completed                            | Completed                                      |
| INA  | GF    | 014 - A | Laboratory Mech Dept                                      | 112.23                     | Completed              | Completed                            | Completed                                      |
| ADM  | GF    | 014 - B | Faculty Room                                              | 10                         | Completed              | Completed                            | Completed                                      |
| INA  | GF    | 015-A   | Laboratory EC Dept                                        | 117.7                      | Completed              | Completed                            | Completed                                      |
| ADM  | GF    | 015-B   | Faculty Room                                              | 10                         | Completed              | Completed                            | Completed                                      |
| ADM  | GF    | 16-A    | Centralized Cells                                         | 53.5                       | Completed              | Completed                            | Completed                                      |
| ADM  | GF    | * 16-B  | First Year Office                                         | 20                         | Completed              | Completed                            | Completed                                      |
| INA  | GF    | 017-A   | FY Laboratory Phy                                         | 66                         | Completed              | Completed                            | Completed                                      |
| INA  | GF    | 017- B  | FY Laboratory Phy                                         | 69.6                       | Completed              | Completed                            | Completed                                      |
| INA  | GF    | 017-C   | FY Laboratory Phy                                         | 66                         | Completed              | Completed                            | Completed                                      |
| INA  | GF    | 018 - A | FY Laboratory EM1                                         | 112.23                     | Completed              | Completed                            | Completed                                      |
| ADM  | GF    | 018 - B | Faculty Room                                              | 10                         | Completed              | Completed                            | Completed                                      |
| ADM  | GF    | 19      | Faculty Room - 1                                          | 42.82                      | Completed              | Completed                            | Completed                                      |
| ADM  | GF    | 20      | Faculty Room - 2                                          | 42.82                      | Completed              | Completed                            | Completed                                      |
| AMA  | GF    | 21      | Ladies Toilet ( Staff )                                   | 17.76                      | Completed              | Completed                            | Completed                                      |
| AMA  | GF    | 22      | Ladies Toilet ( Students )                                | 34.09                      | Completed              | Completed                            | Completed                                      |
| AMA  | GF    | 23      | Ladies Toilet [ PH ]                                      | 2.66                       | Completed              | Completed                            | Completed                                      |
| ADM  | GF    | 24      | Exam Control Office                                       | 87.79                      | Completed              | Completed                            | Completed                                      |

# SMITA & HABEEB KHAN ASSOCIATES

ARCHITECTURE & INTERIORS

| Туре | Floor | Room No | Room type<br>(Mention Class room / Lab<br>/ Toilet, etc.) | Carpet Area<br>(in Sq. m.) | Completion of Flooring | Completion<br>of Walls &<br>Painting | Completion of<br>Electrification<br>& Lighting |
|------|-------|---------|-----------------------------------------------------------|----------------------------|------------------------|--------------------------------------|------------------------------------------------|
| INA  | GF    | 025-A   | FY Laboratory Chemistry                                   | 66                         | Completed              | Completed                            | Completed                                      |
| INA  | GF    | 025-B   | FY Laboratory Chemistry                                   | 66                         | Completed              | Completed                            | Completed                                      |
| INA  | GF    | 025-C   | FY Laboratory Chemistry                                   | 73.29                      | Completed              | Completed                            | Completed                                      |
| INA  | GF    | 26      | Classroom                                                 | 87.79                      | Completed              | Completed                            | Completed                                      |
| CIR  | GF    | 27      | Lift Shaft                                                | 3.61                       | Completed              | Completed                            | Completed                                      |
| INA  | GF    | 28      | Library& Reading Room                                     | 1214.14                    | Completed              | Completed                            | Completed                                      |
| АМА  | GF    | 35 *    | Others<br>( Electric Meter Room )                         | -58.9                      | Completed              | Completed                            | Completed                                      |
| ADM  | GF    | 36      | Security                                                  | 12.26                      | Completed              | Completed                            | Completed                                      |
| INA  | 1F    | 101     | Computer Center                                           | 150.42                     | Completed              | Completed                            | Completed                                      |
| INA  | 18    | 102-A   | Language Lab                                              | 113.42                     | Completed              | Completed                            | Completed                                      |
| ADM  | 18    | 102-B   | Faculty Room                                              | 20                         | Completed              | Completed                            | Completed                                      |
| ADM  | 1F    | 103     | Server Room                                               | 22.42                      | Completed              | Completed                            | Completed                                      |
| ADM  | 1F    | 104-A   | Conference Room                                           | 47.84                      | Completed              | Completed                            | Completed                                      |
| ADM  | 3F    | 104-B   | Store Room                                                | 24                         | Completed              | Completed                            | Completed                                      |
| INA  | 1F    | 105     | Faculty seminar room                                      | 102.78                     | Completed              | Completed                            | Completed                                      |
| ADM  | 1F    | 106     | IQAC Cabin                                                | 49.53                      | Completed              | Completed                            | Completed                                      |
| CIR  | 117   | 107     | Lift Shaft                                                | 3.61                       | Completed              | Completed                            | Completed                                      |
| INA  | 1F    | 108+A   | Laboratory CSE Dept                                       | 70                         | Completed              | Completed                            | Completed                                      |
| ADM  | 1F    | 108-B   | Faculty Room                                              | 17.79                      | Completed              | Completed                            | Completed                                      |
| INA  | 1F    | 109-A   | Laboratory CSE Dept                                       | 70                         | Completed              | Completed                            | Completed                                      |
| ADM  | 1F    | 109-B   | Faculty Room                                              | 16.76                      | Completed              | Completed                            | Completed                                      |
| ADM  | 1F    | 110     | Cabin for Head                                            | 17.64                      | Completed              | Completed                            | Completed                                      |
| INA  | 1F    | 111/    | Laboratory CSE Dept                                       | 70                         | Completed              | Completed                            | Completed                                      |
| ADM  | 16    | 111-B   | Faculty Room                                              | 16.76                      | Completed              | Completed                            | Completed                                      |
| INA  | 1F    | 112A    | Laboratory CSE Dept                                       | 70                         | Completed              | Completed                            | Completed                                      |
| ADM  | 1F    | 112-B   | Faculty Room                                              | 17.79                      | Completed              | Completed                            | Completed                                      |
| AMA  | 1F    | 113     | Gents Tollet (Staff)                                      | 17.76                      | Completed              | Completed                            | Completed                                      |
| AMA  | 1F    | 114     | Gents Toilet ( Students )                                 | 34.09                      | Completed              | Completed                            | Completed                                      |
| AMA  | 1F    | 115     | Gents Toilet [ PH ]                                       | 2.66                       | Completed              | Completed                            | Completed                                      |
| INA  | 1F    | 116-A   | Laboratory CSE Dept                                       | 70                         | Completed              | Completed                            | Completed                                      |
| ADM  | 1F    | 116-B   | Faculty Room                                              | 17.79                      | Completed              | Completed                            | Completed                                      |
| INA  | 1F    | 117     | Classroom                                                 | 122.23                     | Completed              | Completed                            | Completed                                      |
| INA  | IF    | 118-A   | FY Laboratory ET                                          | 67.16                      | Completed              | Completed                            | Completed                                      |
| INA  | 15    | 118-B   | FY Laboratory ET                                          | 67.16                      | Completed              | Completed                            | Completed                                      |
| INA  | 1μ    | 118-C   | FY Laboratory ET                                          | 66.88                      | Completed              | Completed                            | Completed                                      |
| INA. | 18    | 119     | Drawing Hall                                              | 201.6                      | Completed              | Completed                            | Completed                                      |
| INA  | 1F    | 120-A   | Engg Mechanics Laboratory<br>- II                         | 112.23                     | Completed              | Completed                            | Completed                                      |
| ADM  | 1F    | 120-8   | Faculty Room                                              | 10                         | Completed              | Completed                            | ¿ Completed                                    |