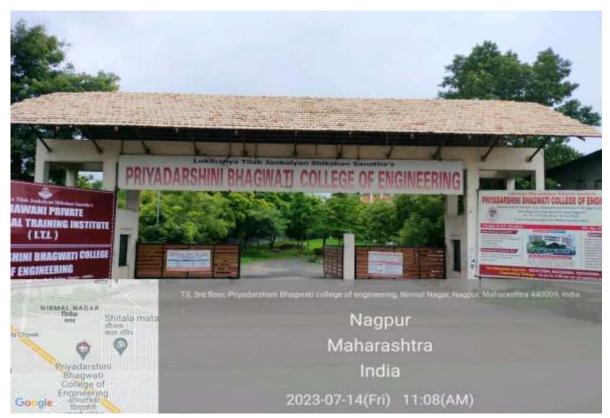

# Building Plan, Building Completion Certificate (Architecture Certificate), Adequate College Infrastructure, Seminar Hall & Auditorium

Harpur Nagar, Umred Road (Near Bada Tajbagh), Nagpur-24 (Approved by AICTE, New Delhi, Govt. of Maharashtra and affiliated to Rashtrasant Tukdoji Maharaj Nagpur University) Email: principalpbcoe@gmail.com, Website: www.pbcoe.edu.in