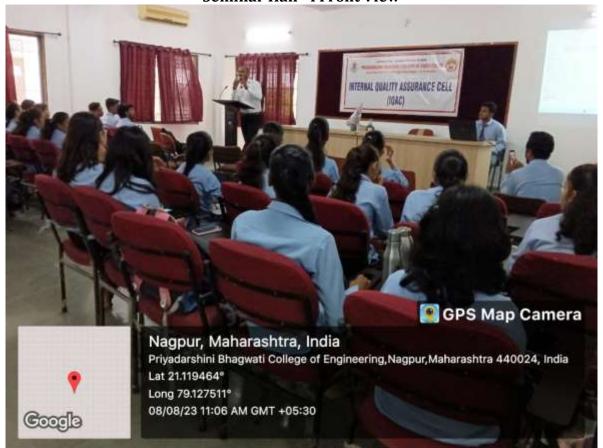

# Building Plan, Building Completion Certificate (Architecture Certificate), Adequate College Infrastructure, Seminar Hall & Auditorium

Harpur Nagar, Umred Road (Near Bada Tajbagh), Nagpur-24 (Approved by AICTE, New Delhi, Govt. of Maharashtra and affiliated to Rashtrasant Tukdoji Maharaj Nagpur University) Email: principalpbcoe@gmail.com, Website: www.pbcoe.edu.in