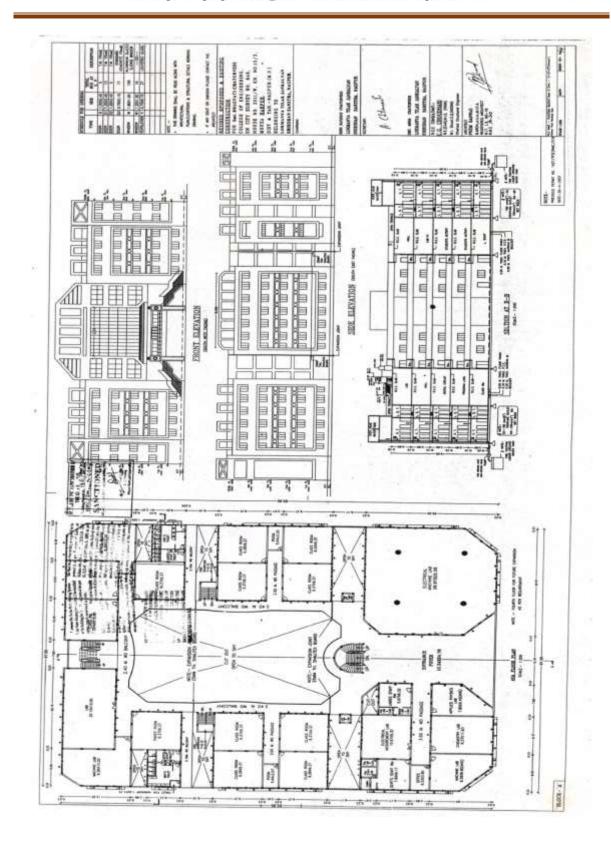

# **Building Plan**

AGENTS

Harpur Nagar, Umred Road (Near Bada Tajbagh), Nagpur-24 (Approved by AICTE, New Delhi, Govt. of Maharashtra and affiliated to Rashtrasant Tukdoji Maharaj Nagpur University) Email: principalpbcoe@gmail.com, Website: www.pbcoe.edu.in

The building wise break up of available area is as given below

| Sr. No | Building                  | Built up area + Premium area in Sq.M |
|--------|---------------------------|--------------------------------------|
| 1      | Block 'A' (main building) | 19114.925                            |
| 2      | Block 'B' (W/S building)  | 3439.019                             |
|        | TOTAL BUILT UP AREA       | 22553.944                            |

# Certificate from Architect

Construction of a building admeasuring 22553.944 Sq. m. with the following details has been completed for Priyadarshini Bhagwati College of Engineering, Harpur Nagar, Nagpur in all respect as per the approved building plan sanctioned by assistant director town planning, Nagpur Municipal Corporation, Nagpur, Authority wise sanction number 1821/TO(E) NMC/700 dated 20/06/2008.