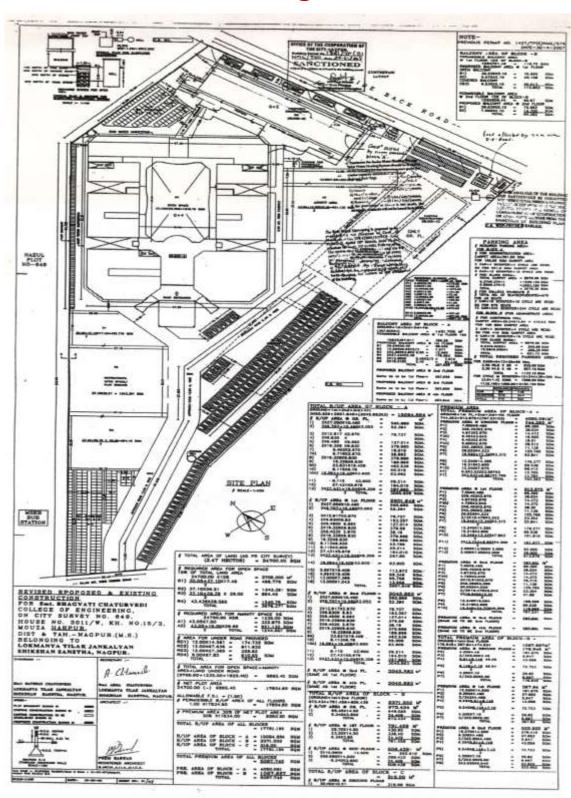

# **Building Plan**

AGENTS

Harpur Nagar, Umred Road (Near Bada Tajbagh), Nagpur-24 (Approved by AICTE, New Delhi, Govt. of Maharashtra and affiliated to Rashtrasant Tukdoji Maharaj Nagpur University) Email: principalpbcoe@gmail.com, Website: www.pbcoe.edu.in

### BUILDING COMPLETION CERTIFICATE

This is to certify that as per the sanction building plan of **Priyadarshini Bhagwati College of Engineering**, Harpur Nagar, Nagpur, the total built up area available is **22553.944** Sqmt.

The building wise break up of available area is as given below

| Sr. No | Building                  | Built up area + Premium area in Sq.M |
|--------|---------------------------|--------------------------------------|
| 1      | Block 'A' (main building) | 19114.925                            |
| 2      | Block 'B' (W/S building)  | 3439.019                             |
|        | TOTAL BUILT UP AREA       | 22553.944                            |