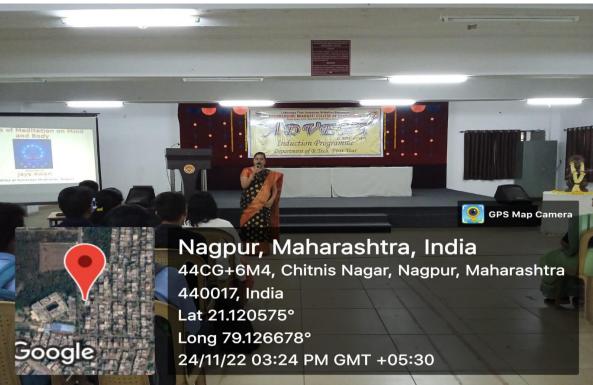

#### Report of Seminar on Role of Human Values in Life

1. Event Title : Seminar on Role of Human Values in Life

2. Event Date : 13 April 2023

3. Event conduction duration: 3.00 PM TO 4.00 PM

4. Event venue : Room F-4, Dept of CSE, PBCOE

5. Sem/Branch :IV Sem B Tech CSE

6. Event resource person : Prof Priya Mohitkar, Dept of Humanities, PBCOE, Nagpur.

7. Name of Event Coordinator: Prof D V Jamthe

8. Objective : To spread awareness about role of human values in life

9. Outcome : Students have been enlightened about various human values and

issues required for the students.

Prof K N-Hande
Head of Disportment
Department of Computer Sc. & Engg.
Priyadarshini Bhagwati College of Engg.
Umred Road, Nagpur - 24.