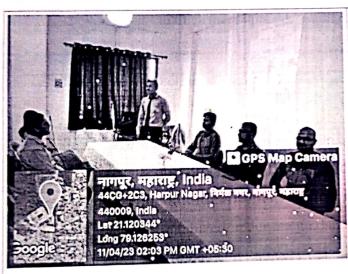

and affiliated to Rashtrasant Tukdoji Maharaj Nagpur University) Email: principalpbcoe@gmail.com, Website: www.pbcoe.edu.in NAAC Accredited

Date: 11/04/2023

The Civil Engineering Department of Priyadarshini Bhagwati College of Engineering Nagpur organized expert talk on "Physical Fitness & Yoga Skill" dated 11/04/2023. This Expert talk was delivered by Mr. amol Makade, Trainer Physical Fitness & Yoga Skill Nagpur.

Expert talk was organized under the guidance of Hon'ble Principal Dr. N. K. Choudhari and HoD Civil Engineering Department Dr. Ranjeet N. Patil along with the staff members, students & faculty members taken hard efforts for the success of this program.

Total 46 students of B.E (Civil Engineering) along with Faculty members attended this expert lecture.

Coordinator

1) Dr. Ranjeet N. Patil

Co-Coordinator

1) Prof. N. B. Thikare

?riyadarshini Biliniwati College of Umred Road, Nagpur,