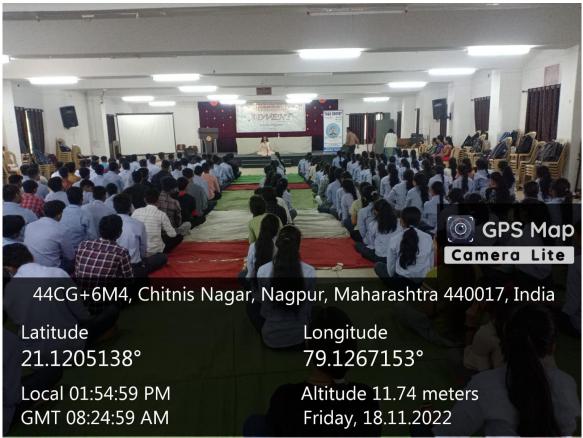

#### NOTICE

All the students of IV sem B Tech CSE are hereby informed that, Dept of CSE is conducting seminar on "Role of Human Values in Life". The details are as follows.

Date: 13th April 2023

Time: 3.00 pm to 4.00 pm

Venue: F-4, Class Room, Dept of CSE, PBCOE

All are informed to attend the same.

K. N. Hande

Head to Department
Department of Computer Sc. & Engg.
Priyadarshini Bhagwati College of Engg.
Umred Road, Nagpur - 24.

#### Report of Seminar on Role of Human Values in Life

1. Event Title : Seminar on Role of Human Values in Life

2. Event Date : 13 April 2023

3. Event conduction duration: 3.00 PM TO 4.00 PM

4. Event venue : Room F-4, Dept of CSE, PBCOE