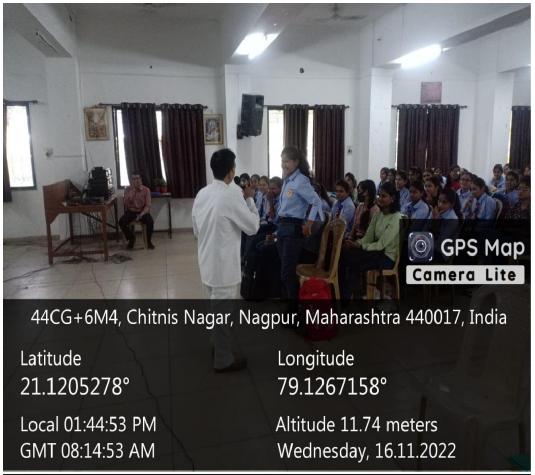

#### **Notice**

All the students of Civil Engineering Department are hereby informed that department is going to organized expert talk on "Physical Fitness & Yoga Skill" which will be conducted by Mr. Amol Makade, Expert Trainer Nagpur. All the students should attend this webinar which will be scheduled on 11<sup>th</sup> April 2023 at 11.00 am. in seminar hall of Civil Engineering Department, PBCOE, Nagpur.

# One Day Workshop ON Physical Fitness

Yoga Skill

Organized by:

Department of Civil Engineering

11/04/2023

Department of Civil
Engineering,
Priyadarshini Bhagwati College
of Engineering, Nagpur

Yoga Trainer

Mr. Amol Makde

Priyadarshini Bhagwati College of

Engineering, Nagpur

Scanned with CamScanner