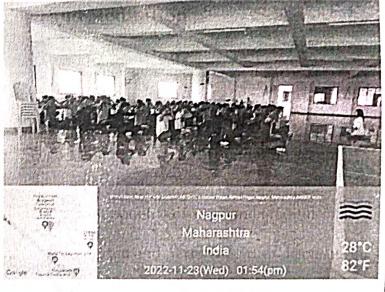

and affiliated to Rashtrasant Tukdoji Maharaj Nagpur University) Email: principalpbcoe@gmail.com, Website: www.pbcoe.edu.in NAAC Accredited

Date: 11/04/2023

The Civil Engineering Department of Priyadarshini Bhagwati College of Engineering Nagpur organized expert talk on "Physical Fitness & Yoga Skill" dated 11/04/2023. This Expert talk was delivered by Mr. amol Makade, Trainer Physical Fitness & Yoga Skill Nagpur.

Expert talk was organized under the guidance of Hon'ble Principal Dr. N. K. Choudhari and HoD Civil Engineering Department Dr. Ranjeet N. Patil along with the staff members, students & faculty members taken hard efforts for the success of this program.

Total 46 students of B.E (Civil Engineering) along with Faculty members attended this expert lecture.

Coordinator

1) Dr. Ranjeet N. Patil

Co-Coordinator

1) Prof. N. B. Thikare

?riyadarshini Biliniwati College of Umred Road, Nagpur,