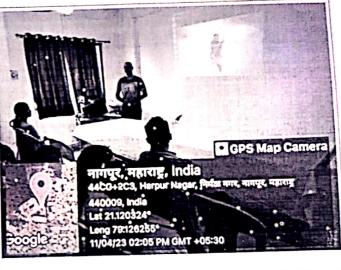

and affiliated to Rashtrasant Tukdoji Maharaj Nagpur University) Email: principalpbcoe@gmail.com, Website: www.pbcoe.edu.in NAAC Accredited

Date: 11/04/2023

The Civil Engineering Department of Priyadarshini Bhagwati College of Engineering Nagpur organized expert talk on "Physical Fitness & Yoga Skill" dated 11/04/2023. This Expert talk was delivered by Mr. amol Makade, Trainer Physical Fitness & Yoga Skill Nagpur.

Expert talk was organized under the guidance of Hon'ble Principal Dr. N. K. Choudhari and HoD Civil Engineering Department Dr. Ranjeet N. Patil along with the staff members, students & faculty members taken hard efforts for the success of this program.

Total 46 students of B.E (Civil Engineering) along with Faculty members attended this expert lecture.

Coordinator

1) Dr. Ranjeet N. Patil

Co-Coordinator

1) Prof. N. B. Thikare

?riyadarshini Biliniwati College of Umred Road, Nagpur,