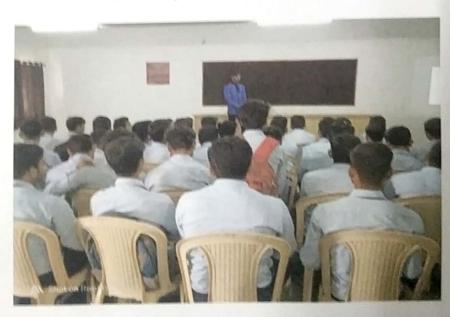

#### Report of Seminar on Role of Human Values in Life

1. Event Title : Seminar on Role of Human Values in Life

2. Event Date : 13 April 2023

3. Event conduction duration: 3.00 PM TO 4.00 PM

4. Event venue : Room F-4, Dept of CSE, PBCOE

5. Sem/Branch :IV Sem B Tech CSE

6. Event resource person : Prof Priya Mohitkar, Dept of Humanities, PBCOE, Nagpur.

7. Name of Event Coordinator: Prof D V Jamthe

8. Objective : To spread awareness about role of human values in life

9. Outcome : Students have been enlightened about various human values and

issues required for the students.

Prof K N-Hande
Head of Disportment
Department of Computer Sc. & Engg.
Priyadarshini Bhagwati College of Engg.
Umred Road, Nagpur - 24.