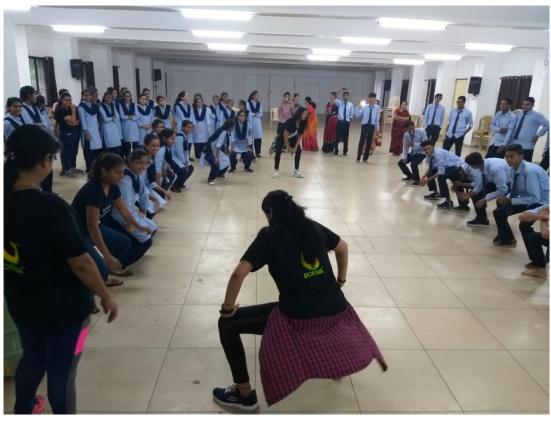

# One Day Workshop ON Physical Fitness

Yoga Skill

Organized by:

Department of Civil Engineering

11/04/2023

Department of Civil
Engineering,
Priyadarshini Bhagwati College
of Engineering, Nagpur

Yoga Trainer

Mr. Amol Makde

Priyadarshini Bhagwati College of

Engineering, Nagpur

Scanned with CamScanner

Total 46 students of B.E (Civil Engineering) along with Faculty members attended this expert lecture.

Coordinator

1) Dr. Ranjeet N. Patil

Co-Coordinator

1) Prof. N. B. Thikare

?riyadarshini Biliniwati College of Umred Road, Nagpur,