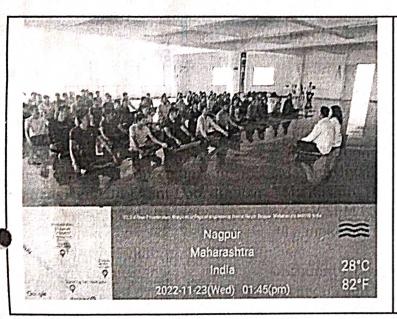

and affiliated to Rashtrasant Tukdoji Maharaj Nagpur University) Email: principalpbcoe@gmail.com, Website: www.pbcoe.edu.in NAAC Accredited

Date: 11/04/2023

The Civil Engineering Department of Priyadarshini Bhagwati College of Engineering Nagpur organized expert talk on "Physical Fitness & Yoga Skill" dated 11/04/2023. This Expert talk was delivered by Mr. amol Makade, Trainer Physical Fitness & Yoga Skill Nagpur.

Expert talk was organized under the guidance of Hon'ble Principal Dr. N. K. Choudhari and HoD Civil Engineering Department Dr. Ranjeet N. Patil along with the staff members, students & faculty members taken hard efforts for the success of this program.

Total 46 students of B.E (Civil Engineering) along with Faculty members attended this expert lecture.

Coordinator

1) Dr. Ranjeet N. Patil

Co-Coordinator

1) Prof. N. B. Thikare

?riyadarshini Biliniwati College of Umred Road, Nagpur,