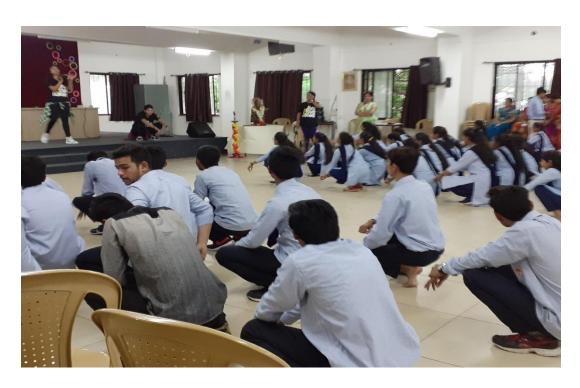

#### **Notice**

All the students of Civil Engineering Department are hereby informed that department is going to organized expert talk on "Physical Fitness & Yoga Skill" which will be conducted by Mr. Amol Makade, Expert Trainer Nagpur. All the students should attend this webinar which will be scheduled on 11<sup>th</sup> April 2023 at 11.00 am. in seminar hall of Civil Engineering Department, PBCOE, Nagpur.

# One Day Workshop ON Physical Fitness

Yoga Skill

Organized by:

Department of Civil Engineering

11/04/2023

Department of Civil
Engineering,
Priyadarshini Bhagwati College
of Engineering, Nagpur

Yoga Trainer

Mr. Amol Makde

Priyadarshini Bhagwati College of

Engineering, Nagpur

Scanned with CamScanner