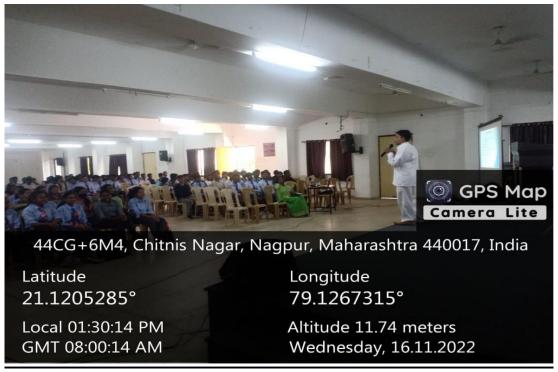

#### Report of Seminar on Role of Human Values in Life

1. Event Title : Seminar on Role of Human Values in Life

2. Event Date : 13 April 2023

3. Event conduction duration: 3.00 PM TO 4.00 PM

4. Event venue : Room F-4, Dept of CSE, PBCOE

5. Sem/Branch :IV Sem B Tech CSE

6. Event resource person : Prof Priya Mohitkar, Dept of Humanities, PBCOE, Nagpur.

7. Name of Event Coordinator: Prof D V Jamthe

8. Objective : To spread awareness about role of human values in life

9. Outcome : Students have been enlightened about various human values and

issues required for the students.

Prof K N-Hande
Head of Disportment
Department of Computer Sc. & Engg.
Priyadarshini Bhagwati College of Engg.
Umred Road, Nagpur - 24.