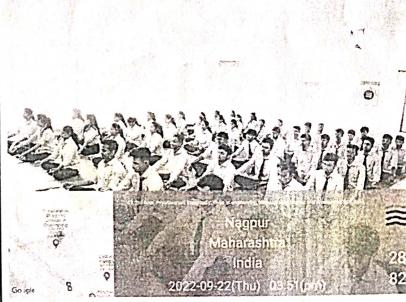

# One Day Workshop ON Physical Fitness

Yoga Skill

Organized by:

Department of Civil Engineering

11/04/2023

Department of Civil
Engineering,
Priyadarshini Bhagwati College
of Engineering, Nagpur

Yoga Trainer

Mr. Amol Makde

Priyadarshini Bhagwati College of

Engineering, Nagpur

Scanned with CamScanner

and affiliated to Rashtrasant Tukdoji Maharaj Nagpur University) Email: principalpbcoe@gmail.com, Website: www.pbcoe.edu.in NAAC Accredited

Date: 11/04/2023

The Civil Engineering Department of Priyadarshini Bhagwati College of Engineering Nagpur organized expert talk on "Physical Fitness & Yoga Skill" dated 11/04/2023. This Expert talk was delivered by Mr. amol Makade, Trainer Physical Fitness & Yoga Skill Nagpur.

Expert talk was organized under the guidance of Hon'ble Principal Dr. N. K. Choudhari and HoD Civil Engineering Department Dr. Ranjeet N. Patil along with the staff members, students & faculty members taken hard efforts for the success of this program.

Total 46 students of B.E (Civil Engineering) along with Faculty members attended this expert lecture.

Coordinator

1) Dr. Ranjeet N. Patil

Co-Coordinator

1) Prof. N. B. Thikare

?riyadarshini Biliniwati College of Umred Road, Nagpur,