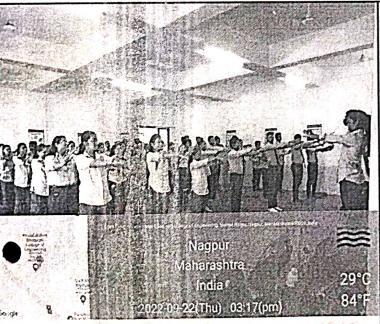

# One Day Workshop ON Physical Fitness

Yoga Skill

Organized by:

Department of Civil Engineering

11/04/2023

Department of Civil
Engineering,
Priyadarshini Bhagwati College
of Engineering, Nagpur

Yoga Trainer

Mr. Amol Makde

Priyadarshini Bhagwati College of

Engineering, Nagpur

Scanned with CamScanner