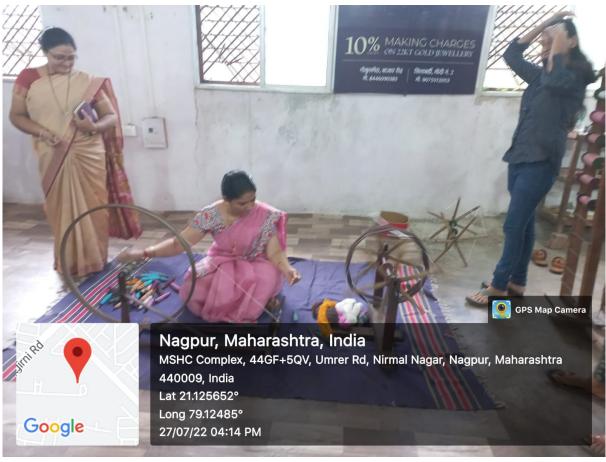

#### Department of Mechanical Engineering

Report on Immunity Boost and Prevention

Title of Activity : Immunity Boost and Prevention

Date Of Activity : 10-02-2023

Duration of Activity : 1 Day

Venue : Mechanical Department Seminar Hall.

Name of Coordinator : S.P.Daf.

Number of students : 51

Objective : The "Immunity Boost and Prevention" was conducted for detail

information in daily healthy life.

Dr S.P.Daf

Prog. Coordinator

Prof. S. M. Pimpalgaonkar