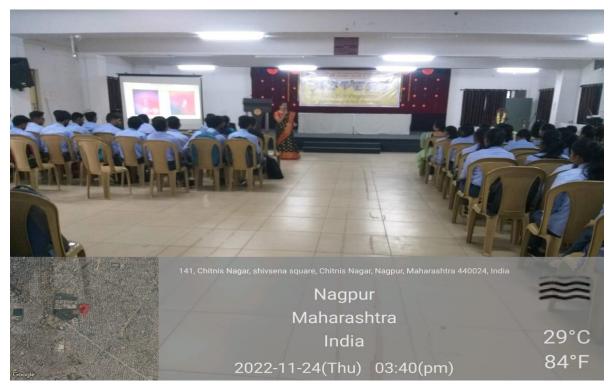

#### Report of Seminar on Role of Human Values in Life

1. Event Title : Seminar on Role of Human Values in Life

2. Event Date : 13 April 2023

3. Event conduction duration: 3.00 PM TO 4.00 PM

4. Event venue : Room F-4, Dept of CSE, PBCOE

5. Sem/Branch :IV Sem B Tech CSE

6. Event resource person : Prof Priya Mohitkar, Dept of Humanities, PBCOE, Nagpur.

7. Name of Event Coordinator: Prof D V Jamthe

8. Objective : To spread awareness about role of human values in life

9. Outcome : Students have been enlightened about various human values and

issues required for the students.

Prof K N-Hande
Head of Disportment
Department of Computer Sc. & Engg.
Priyadarshini Bhagwati College of Engg.
Umred Road, Nagpur - 24.