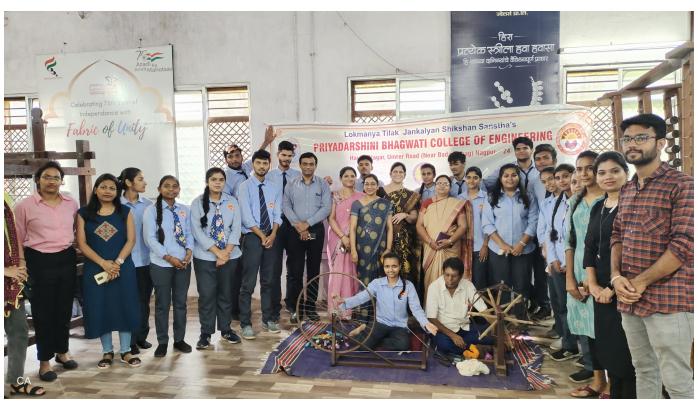

articipation will go a long way in enhancing the self-respect and confidence of all weavers and artists associated with the textile culture and making the general public aware of the hardships behind this art. Every individual, organization, institution, NGO, corporate house, and informal group is invited to Maha Handloom's showroom on Umred Road, with all your friends and family, to weave some threads on handloom. Our activity managers will also be present in the show room on all working days from 2 pm to 7 pm from 18th April. A prior call, will help us plan your visit in better way For more information call 9823112989/8329939380

> Sheetal Teli-Ugale, IAS. Commissioner of Textile Managing Director,

M.S. Handloom Corporation Ltd.

www.mahahandloom.com

Mobile App

#### **Event Photos**











## Lokmanya Tilak Jankalyan Shikshan Sanstha's PRIYADARSHINI BHAGWATI COLLEGE OF ENGINEERING





# 5.1.2 Life Skill ACADEMIC YEAR 2020-21

#### PRIYADARSHINI BHAGWATI COLLEGE OF ENGINEERING, NAGPUR

Department of B.E First Year Academic session 2020-21

Dr. (Mrs.) A. R. Chaudhari First Year Coordinator

Ref. No: BCE/I Yr/2020-21/No-4

Date: 04/02/21

#### **NOTICE**

This is to inform the students of B. E.First Year department that department is going to organize Session on Benefits of Yogasana and Pranayam for first year students on 06/02/2021 at 11 am in online mode. The Session will be conducted by Mr. Parag Joshi, Shikshak of Janardan Swami Yogabhyasi Mandal, Nagpur. The link of Google meet for the same will be provided on whatsapp group.

Dr. (Mrs.) A. R. Chaudhari B. E. I