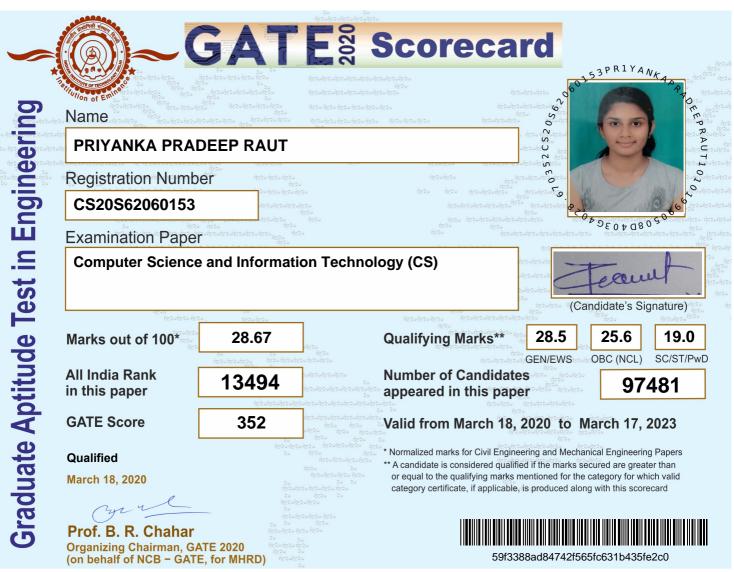

## ACADEMIC YEAR 2019-20

Qualifying in GATE 2020 does not guarantee either an admission to a post-graduate programme or a scholarship/assistantship. Admitting institutes may conduct further tests or interviews for final selection.

In the GATE 2020, the qualifying marks for a general category candidate in each paper is  $\mu + \sigma$  or 25 marks (out of 100), whichever is greater, where  $\mu$  is the mean and  $\sigma$  is the standard deviation of marks of all the candidates who appeared in the paper. The qualifying marks for OBC(NCL) and SC/ST/PwD candidates are 90% and two-third of a general category candidate in the paper respectively.

The GATE 2020 score was calculated using the formula

GATE Score = 
$$S_q + (S_t - S_q) \frac{(M - M_q)}{(\overline{M}_t - M_q)}$$

where

M is marks (out of 100) obtained by the candidate in the paper

 $M_q$  is the qualifying marks for general category candidate in the paper

- $\overline{M}_t$  is the mean of marks of top 0.1% or top 10 (whichever is greater) of the candidates who appeared in the paper (in case of multi-session papers including all sessions)
- $S_q = 350$ , is the score assigned to  $M_q$
- $S_t = 900$ , is the score assigned to  $\overline{M}_t$

In multi-session (Civil Engineering and Mechanical Engineering) papers, the normalized mark of  $j^{th}$  candidate in the  $i^{th}$  session  $\hat{M}_{ij}$  was computed using the formula

$$\widehat{M}_{ij} = \frac{\overline{M}_t^g - M_q^g}{\overline{M}_{ii} - M_{iq}} (M_{ij} - M_{iq}) + M_q^g$$

where

 $M_{ij}$  is the actual marks obtained by the  $j^{th}$  candidate in  $i^{th}$  session

 $\bar{M}_t^g$  is the average marks of the top 0.1% of the candidates considering all sessions

 $M_q^g$  is the sum of mean and standard deviation marks of the candidates in the paper considering all sessions

 $\overline{M}_{ti}$  is the average marks of the top 0.1% of the candidates in the *i*<sup>th</sup> session

 $M_{iq}$  is the sum of the mean marks and standard deviation of the  $i^{th}$  session

Graduate Aptitude Test in Engineering (GATE) 2020 was organised by Indian Institute of Technology Delhi on behalf of the National Coordination Board (NCB) – GATE for the Department of Higher Education, Ministry of Human Resources Development (MHRD), Government of India.