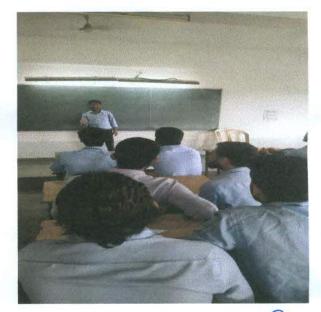

# **Report on Table - Tennis Competition**

: Departmental Table-Tennis Competition

1. Event Title

2. Event Date

- : 08-9-18
- 3. Event conduction duration : 01 Day
- 4. Event venue : Sports Room III Floor PBCOE
- 5. Sports Meet Incharge : Ms S H Chaflekar, PBCOE, Nagpur
- 6. Number of students participated: 48
- 7. Objective

: To organize sports competition to showcae students talent

8. Outcome

: The students actively participated in Table Tennis competition.

> Department of Information Technology Academic session 2018-19(Odd semester)