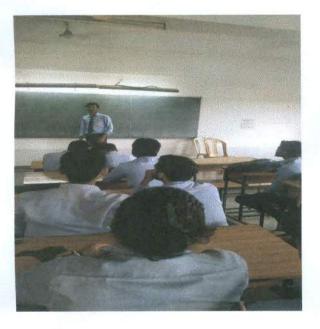

# **Report on Table - Tennis Competition**

: Departmental Table-Tennis Competition

1. Event Title

2. Event Date

- : 08-9-18
- 3. Event conduction duration : 01 Day
- 4. Event venue : Sports Room III Floor PBCOE
- 5. Sports Meet Incharge : Ms S H Chaflekar, PBCOE, Nagpur
- 6. Number of students participated: 48
- 7. Objective

: To organize sports competition to showcae students talent

8. Outcome

: The students actively participated in Table Tennis competition.

> Department of Information Technology Academic session 2018-19(Odd semester)