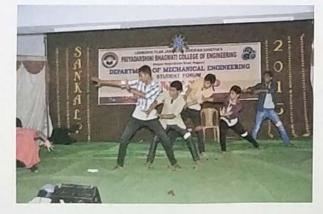

#### **Department of Mechanical Engineering**

|                              | Report on No Books, Just Looks!(Fancy Dress)                                          |
|------------------------------|---------------------------------------------------------------------------------------|
| Title of Activity            | : "No Books, Just Looks!(Fancy Dress )"                                               |
| Date Of Activity             | : 03-09-2018                                                                          |
| Duration of Activity         | : 1 Day                                                                               |
| Venue<br>Name of Coordinator | : Mechanical Department Seminar Hall.<br>: M.R.Moroliya                               |
| Number of students           | : 14                                                                                  |
| Objective                    | : The "No Books, Just Looks!(Fancy Dress )"was a resounding success,                  |
|                              | providing a platform for aspiring to showcase their talents and pursue their passion. |

Mr. M.R.Moroliya

**Prog.** Coordinator

Prof. S. M. Pimpalgaonkar

HOD

**Mechanical Department** 

Dr. N. K. Choudhari

Priprincipal <sup>a</sup>styadarshini Bhagwafi College of Enge Umrod Road, Magour