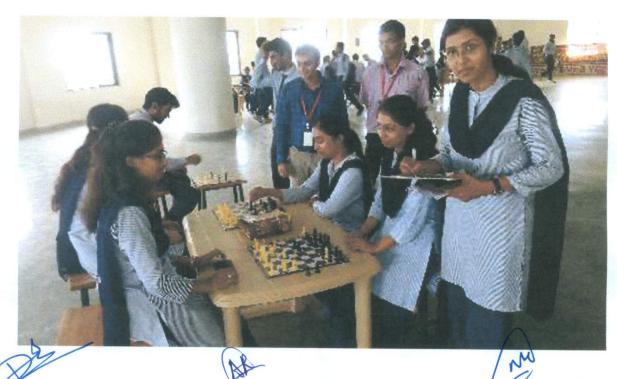

#### **Report on Chess Competition**

1. Event Title

#### : Chess Competition

- 2. Event Date
- : 11/01/2019
- 3. Event conduction duration
- 4. Event venue
- 5. Sem/Branch
- 6. Event resource person
- 7. Name of Event Coordinator
- 8. Objective
- 9. Outcome

- : 1 Day

. ....

- : Sports Room, PBCOE Nagpur
- : 3rd , 5th and 7th Semester
- : Mr. P. N. Aerkewar Asst. Prof. EC Department, **PBCOE** Nagpur
- : Develop physical talents to their maximum potential. Engage in competitive activities, while promoting sound health, safety, and physical fitness
- : Student have effectively participated and enjoyed sports event concern with around development.

# **List of Participants : Chess Competition**

| Sr. No. | Name of Student             |
|---------|-----------------------------|
| 1.      | Falshruti Ravindra Balsaraf |
| 2.      | Pranay Anil Sonwane         |
| 3.      | Apurva Prakashrao Hadke     |
| 4.      | Roshani Diwakar Borkar      |
| 5.      | Renuka Dipak Bhure          |
| 6.      | Ashlesha Ashok Kamble       |
| 7.      | Runita Ravikant Bhasgauri   |
| 8.      | Ankit Prabhakar Katolkar    |
| 9.      | Ankush Dilip Ishwarkar      |
| 10.     | Saloni Ruprao Rote          |
| 11.     | Vaishnavi Pramodrao Yadav   |
| 12.     | Abhijit Prakash Thaware     |