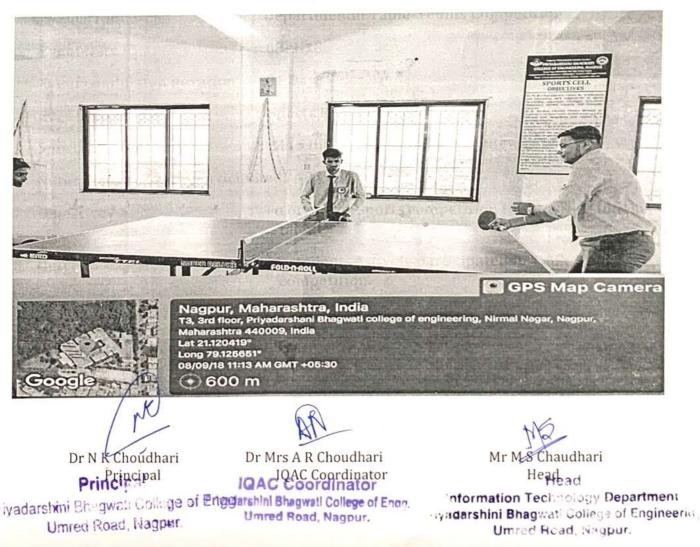

# **Report on Table - Tennis Competition**

: Departmental Table-Tennis Competition

1. Event Title

2. Event Date

- : 08-9-18
- 3. Event conduction duration : 01 Day
- 4. Event venue : Sports Room III Floor PBCOE
- 5. Sports Meet Incharge : Ms S H Chaflekar, PBCOE, Nagpur
- 6. Number of students participated: 48
- 7. Objective

: To organize sports competition to showcae students talent

8. Outcome

: The students actively participated in Table Tennis competition.

> Department of Information Technology Academic session 2018-19(Odd semester)

Mr.M.S.Chaudhari Head of Department Ref. No.: PBCE/ IT 18-19/

Date:8/9/18

|                               | list of Participating Student | 1                                                                                                              |
|-------------------------------|-------------------------------|----------------------------------------------------------------------------------------------------------------|
| Bhushan Kishor Gurnule        | Akanksha Korde                | Arun Gaddam                                                                                                    |
| Gaurav Giridhar Thakare       | Archana D. Thakare            | Ashish Pardhi                                                                                                  |
| Hardik Pramod Bhise           | Dhanshree N. Moundekar        | Ashutosh Parate                                                                                                |
| Kartik Srinivas Gaddam        | Gunjan Sherkar                | Harshal Chauke                                                                                                 |
| Mayank Sanjayrao Rewatkar     | Kajal K. Bobde                | Karan Potdukhe                                                                                                 |
| Prachi Parate                 | Kalyani B. Lokhande           | Mohd Arsalan Adil                                                                                              |
| Pranoti Solat                 | Isha Vaitage                  | Omeshwar Barapatre                                                                                             |
| Pranali Kalamkar Paunikar     | Mansi Kumbhalkar              | Piyush Shirsat                                                                                                 |
| Pratiksha Ganesh Agre         | Naina Ukey                    |                                                                                                                |
| Pratiksha Ranjeet Gour        | Nisha Kothare                 |                                                                                                                |
| Priyanka Parmanand<br>Meshram | Priyanka Raut                 |                                                                                                                |
| Shruti Dipak Pansare          | Purva Lanjewar                |                                                                                                                |
| Shweta Gorakh Patil           | Reena Parate                  |                                                                                                                |
| Srushti Sanjay Shirke         | Revti Zade                    |                                                                                                                |
| Vaishnavi Yashwant Asole      | Mansi Kumbhalkar              | the second s |
| Abhishekh Padhye              | Naina Ukey                    |                                                                                                                |
| Nisha Kothare                 | Divya Nair                    |                                                                                                                |
| Prachi Parate                 | Harshada Thawkar              | And the states                                                                                                 |
| Pranoti Solat                 | Atusha Nahatkar               |                                                                                                                |
| Divya Kolare                  | Prayag Sangode                |                                                                                                                |

List of Participating Students

Prof S H Chaflekar

Table - Tennis Competition Incharge

Mr. M.S.Chaudhari

Head

> Department of Information Technology Academic session 2018-19(Odd semester)

Date:6/9/18

Mr.M.S.Chaudhari Head of Department Ref. No.: PBCE/ IT 18-19/

# Notice

All the students are informed that Table-Tennis competition is organised on 8/9/18 at

III floor ,Sports Room. So interested students are instructed to give their names to

Incharge.

Prof S H Chaflekar

Table - Tennis Incharge

Mr. M.S.Chaudhari

Head