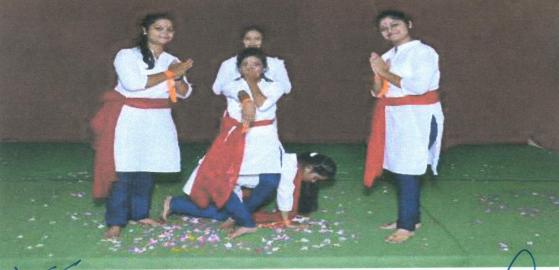

# Forum Activity Detail

| Forum Name                   | TECHNODIAZ                                                                                                                                                                                                                                                                                                                                                                                                                                                                                                                                                                                                                                                                                                                                                                                               |
|------------------------------|----------------------------------------------------------------------------------------------------------------------------------------------------------------------------------------------------------------------------------------------------------------------------------------------------------------------------------------------------------------------------------------------------------------------------------------------------------------------------------------------------------------------------------------------------------------------------------------------------------------------------------------------------------------------------------------------------------------------------------------------------------------------------------------------------------|
| Forum Incharges              | Mr.D.B. Khadse                                                                                                                                                                                                                                                                                                                                                                                                                                                                                                                                                                                                                                                                                                                                                                                           |
| Date                         | 27-08-2018                                                                                                                                                                                                                                                                                                                                                                                                                                                                                                                                                                                                                                                                                                                                                                                               |
| Time                         | 10:30 am to 05:00 pm                                                                                                                                                                                                                                                                                                                                                                                                                                                                                                                                                                                                                                                                                                                                                                                     |
| Event                        | Dance                                                                                                                                                                                                                                                                                                                                                                                                                                                                                                                                                                                                                                                                                                                                                                                                    |
| Summary of Forum<br>Activity | Department of Computer Science & Engineering has been organized<br>cultural activity like dance, traditional show, singing, skit etc. under the student<br>forum "TECHNODIAZ" for the student of CSE department. Students of Second year,<br>Third Year and final year are performed solo/group dance.Mr.D.B.Khadse,Forum<br>In charge and other faculty members of department monitored this event. Forum<br>Team member Mr.Jayant Kurve, Mr. Avinash Bawane, Mr.Jayesh Wadibhasme ,Ms<br>Gauri Titarmare and MS. Jennis Khan etc. are coordinate this activity and work<br>hard for the success of forum program. Head of Depts. and Principal sir<br>appreciates to all the student those are actively participated in activity and said<br>such kind of activity is help for to develop personality. |

#### Forum Activity: - Dance

#### List of Students

| Sr.No. | Name of Student  | Class       |  |
|--------|------------------|-------------|--|
| 1      | Sahil Raut       | Third year  |  |
| 2      | Jagruti Burade   | Third Year  |  |
| 3.     | Anjali Tidke     |             |  |
|        | Aparna Sahu      | Final Year  |  |
|        | Vaishnavi Karne  |             |  |
|        | Vaishnavi Hatwar |             |  |
| 4      | Arti Kathane     | Second Year |  |
|        | Avinash Bawane   |             |  |
|        | Jayant Kurve     |             |  |
| 5      | Gauri Lambat     |             |  |
|        | Kalyani Kharwade | Third Year  |  |
|        | Swati Thakur     |             |  |
|        | Pooja Sharma     |             |  |
| 6      | Atul Nageshwar   | Third Year  |  |
|        | Shivani Bansode  |             |  |