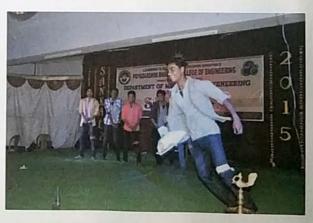

#### **Report on One Minute Show**

- 15. Title of Activity 16. Date Of Activity
- 17. Duration of Activity
- 18. Venue
- 19. Name of Coordinator
- 20. Number of students
- 21. Objective

### : " One Minute Show"

: 23-12-2018

- : 1 Day
  - : Mechanical Department Seminar Hall.
  - : K.D.Ganvir
  - :25

: The "One Minute Show," an innovative and fast-paced entertainment event, captivated audiences with its unique format and diverse range of performances. The event provided a platform for participants to showcase their talents, creativity, and ability to captivate an audience in just one minute.

Ms. K.D.Ganvir

**Prog.** Coordinator

Prof. S. M. Pimpalgaonkar

HOD