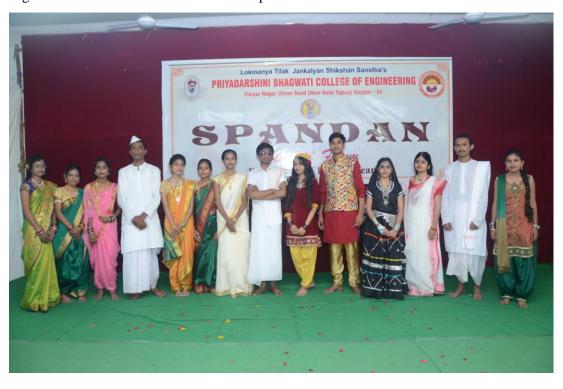

# Forum Activity Detail

| Forum Name                   | TECHNODIAZ                                                                                                                                                                                                                                                                                                                                                                                                                                                                                                                                                                                                                                                                                                                                                                                               |
|------------------------------|----------------------------------------------------------------------------------------------------------------------------------------------------------------------------------------------------------------------------------------------------------------------------------------------------------------------------------------------------------------------------------------------------------------------------------------------------------------------------------------------------------------------------------------------------------------------------------------------------------------------------------------------------------------------------------------------------------------------------------------------------------------------------------------------------------|
| Forum Incharges              | Mr.D.B. Khadse                                                                                                                                                                                                                                                                                                                                                                                                                                                                                                                                                                                                                                                                                                                                                                                           |
| Date                         | 27-08-2018                                                                                                                                                                                                                                                                                                                                                                                                                                                                                                                                                                                                                                                                                                                                                                                               |
| Time                         | 10:30 am to 05:00 pm                                                                                                                                                                                                                                                                                                                                                                                                                                                                                                                                                                                                                                                                                                                                                                                     |
| Event                        | Dance                                                                                                                                                                                                                                                                                                                                                                                                                                                                                                                                                                                                                                                                                                                                                                                                    |
| Summary of Forum<br>Activity | Department of Computer Science & Engineering has been organized<br>cultural activity like dance, traditional show, singing, skit etc. under the student<br>forum "TECHNODIAZ" for the student of CSE department. Students of Second year,<br>Third Year and final year are performed solo/group dance.Mr.D.B.Khadse,Forum<br>In charge and other faculty members of department monitored this event. Forum<br>Team member Mr.Jayant Kurve, Mr. Avinash Bawane, Mr.Jayesh Wadibhasme ,Ms<br>Gauri Titarmare and MS. Jennis Khan etc. are coordinate this activity and work<br>hard for the success of forum program. Head of Depts. and Principal sir<br>appreciates to all the student those are actively participated in activity and said<br>such kind of activity is help for to develop personality. |

#### Forum Activity: - Dance

#### List of Students

| Sr.No. | Name of Student  | Class       |  |
|--------|------------------|-------------|--|
| 1      | Sahil Raut       | Third year  |  |
| 2      | Jagruti Burade   | Third Year  |  |
| 3.     | Anjali Tidke     |             |  |
|        | Aparna Sahu      | Final Year  |  |
|        | Vaishnavi Karne  |             |  |
|        | Vaishnavi Hatwar |             |  |
| 4      | Arti Kathane     | Second Year |  |
|        | Avinash Bawane   |             |  |
|        | Jayant Kurve     |             |  |
| 5      | Gauri Lambat     |             |  |
|        | Kalyani Kharwade | Third Year  |  |
|        | Swati Thakur     |             |  |
|        | Pooja Sharma     |             |  |
| 6      | Atul Nageshwar   | Third Year  |  |
|        | Shivani Bansode  |             |  |