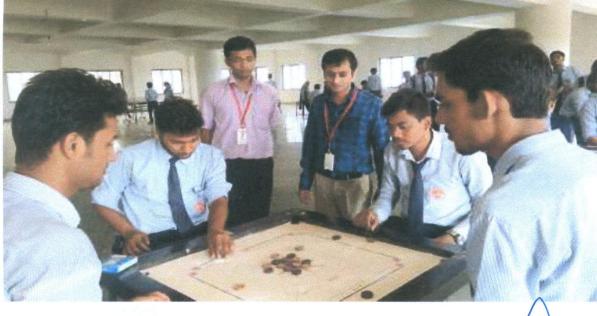

# **Report on Table - Tennis Competition**

: Departmental Table-Tennis Competition

1. Event Title

2. Event Date

- : 08-9-18
- 3. Event conduction duration : 01 Day
- 4. Event venue : Sports Room III Floor PBCOE
- 5. Sports Meet Incharge : Ms S H Chaflekar, PBCOE, Nagpur
- 6. Number of students participated: 48
- 7. Objective

: To organize sports competition to showcae students talent

8. Outcome

: The students actively participated in Table Tennis competition.

> Department of Information Technology Academic session 2018-19(Odd semester)