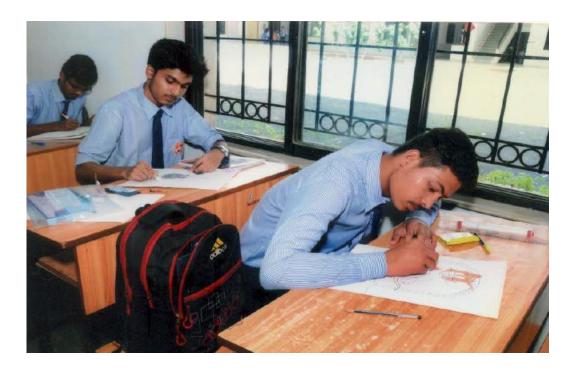

#### **Report on Drawing and painting competition**

- 1. Event Title : Drawing and painting competition : 04/08/18 2. Event Date 3. **Event conduction duration** : 1 hours 4. Event venue : Class room G-1 & G-2 5. Number of participants :75 Name of Event Coordinator : Ms. S. A. Bhande 6. 7. **Objective** : Drawing competitions are an excellent way for young minds to develop their artistic skills, express their creativity, and gain valuable experience and recognition.
- 8. **Outcome** : These competitions provide a platform for students to showcase their talent, learn from others, and explore their artistic potential.