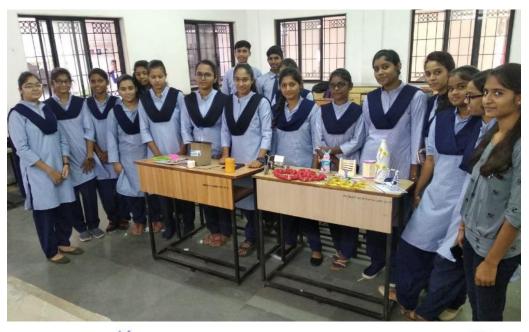

# **Report on Table - Tennis Competition**

: Departmental Table-Tennis Competition

1. Event Title

2. Event Date

- : 08-9-18
- 3. Event conduction duration : 01 Day
- 4. Event venue : Sports Room III Floor PBCOE
- 5. Sports Meet Incharge : Ms S H Chaflekar, PBCOE, Nagpur
- 6. Number of students participated: 48
- 7. Objective

: To organize sports competition to showcae students talent

8. Outcome

: The students actively participated in Table Tennis competition.

> Department of Information Technology Academic session 2018-19(Odd semester)

Mr.M.S.Chaudhari Head of Department Ref. No.: PBCE/ IT 18-19/

Date:8/9/18

|                               | list of Participating Student | 1                                                                                                              |
|-------------------------------|-------------------------------|----------------------------------------------------------------------------------------------------------------|
| Bhushan Kishor Gurnule        | Akanksha Korde                | Arun Gaddam                                                                                                    |
| Gaurav Giridhar Thakare       | Archana D. Thakare            | Ashish Pardhi                                                                                                  |
| Hardik Pramod Bhise           | Dhanshree N. Moundekar        | Ashutosh Parate                                                                                                |
| Kartik Srinivas Gaddam        | Gunjan Sherkar                | Harshal Chauke                                                                                                 |
| Mayank Sanjayrao Rewatkar     | Kajal K. Bobde                | Karan Potdukhe                                                                                                 |
| Prachi Parate                 | Kalyani B. Lokhande           | Mohd Arsalan Adil                                                                                              |
| Pranoti Solat                 | Isha Vaitage                  | Omeshwar Barapatre                                                                                             |
| Pranali Kalamkar Paunikar     | Mansi Kumbhalkar              | Piyush Shirsat                                                                                                 |
| Pratiksha Ganesh Agre         | Naina Ukey                    |                                                                                                                |
| Pratiksha Ranjeet Gour        | Nisha Kothare                 |                                                                                                                |
| Priyanka Parmanand<br>Meshram | Priyanka Raut                 |                                                                                                                |
| Shruti Dipak Pansare          | Purva Lanjewar                |                                                                                                                |
| Shweta Gorakh Patil           | Reena Parate                  |                                                                                                                |
| Srushti Sanjay Shirke         | Revti Zade                    |                                                                                                                |
| Vaishnavi Yashwant Asole      | Mansi Kumbhalkar              | the second s |
| Abhishekh Padhye              | Naina Ukey                    |                                                                                                                |
| Nisha Kothare                 | Divya Nair                    |                                                                                                                |
| Prachi Parate                 | Harshada Thawkar              | And the states                                                                                                 |
| Pranoti Solat                 | Atusha Nahatkar               |                                                                                                                |
| Divya Kolare                  | Prayag Sangode                |                                                                                                                |

List of Participating Students

Prof S H Chaflekar

Table - Tennis Competition Incharge

Mr. M.S.Chaudhari

Head

> Department of Information Technology Academic session 2018-19(Odd semester)

Date:6/9/18

Mr.M.S.Chaudhari Head of Department Ref. No.: PBCE/ IT 18-19/