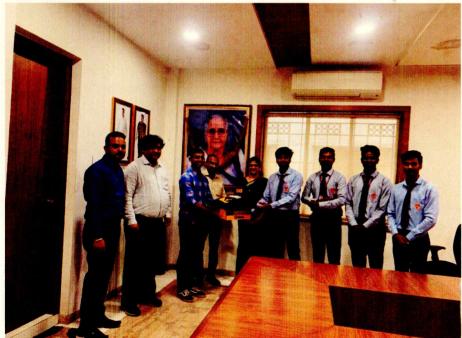

#### Report of Alumnii Activity

1. Event Title : Conversion with Alumnii

2. Event Date :15/06/20233. Event conduction duration :1 Day

4. Event venue : Department HOD Cabin
5. Sem/Branch : CSE,IT,EC,MECH,CV
6. Event resource person : Alumnii of PBCOE

7. Name of Event Coordinator : Dr.S.B.Dhoble

8. Objective : Conversion with alumnii about their growth, career path, experiences, memories and thoughts about their college days.

9. Outcome : This gives alumni a platform to share their experiences and knowledge and students get benefit out of this.