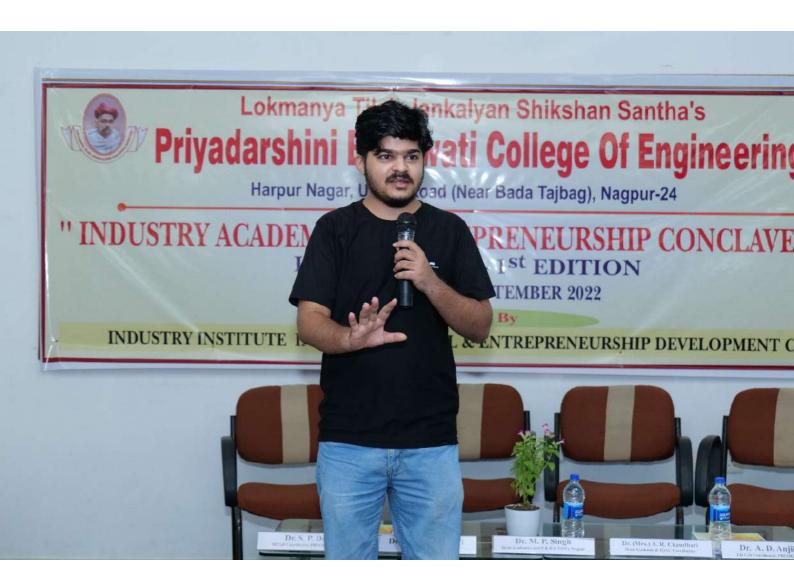

#### Report of Alumni Activity

1. Event Title : Alumni Meet:Bandhan-2022

2. Event Date :14/10/2022

3. Event conduction duration :1 Day

4. Event venue : Seminar Hall, First Floor, Main Building, PBCOE Campus

5. Sem/Branch :CSE,IT,EC,MECH,CV

6. Event resource person : Alumni of PBCOE

7. Name of Event Coordinator : Dr.S.B.Dhoble

8. Objective :To encourage and nurture the interaction between Alumni and the institute benefited mutually to both.To encourage students and Alumni for the development of their entrepreneurship skills and self-employment.

9. Outcome Inspire the students through their success stories. Create opportunities for jobs and internships for students.

Dr.S.B.Dhoble

Alumnii I/C

Dr. Mrs A R Chaudhari

Priyadarshigi Bhagwati College of Engg. Umred Road, Nagpur. Dr. N. K.Choudhari
Principal
Principal
Principal
Principal
Principal
Principal
Road, Nagpur
Umred Road, Nagpur