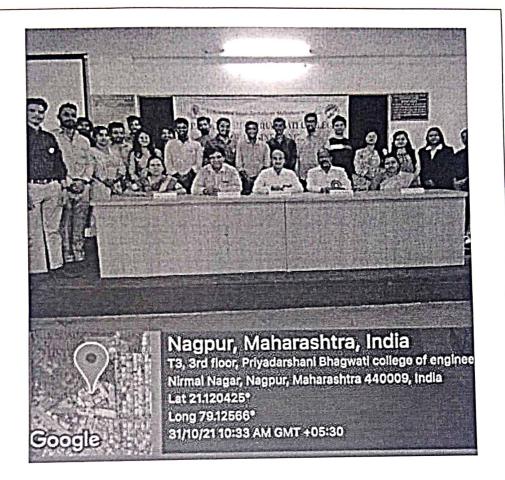

#### Report of Alumni Activity

1. Event Title : Alumni Meet:Bandhan-2022

2. Event Date :14/10/2022

3. Event conduction duration :1 Day

4. Event venue : Seminar Hall, First Floor, Main Building, PBCOE Campus

5. Sem/Branch :CSE,IT,EC,MECH,CV

6. Event resource person : Alumni of PBCOE

7. Name of Event Coordinator : Dr.S.B.Dhoble

8. Objective :To encourage and nurture the interaction between Alumni and the institute benefited mutually to both.To encourage students and Alumni for the development of their entrepreneurship skills and self-employment.

9. Outcome Inspire the students through their success stories. Create opportunities for jobs and internships for students.

Dr.S.B.Dhoble

Alumnii I/C

Dr. Mrs A R Chaudhari

Priyadarshigi Bhagwati College of Engg. Umred Road, Nagpur. Dr. N. K.Choudhari
Principal
Principal
Principal
Principal
Principal
Principal
Road, Nagpur
Umred Road, Nagpur