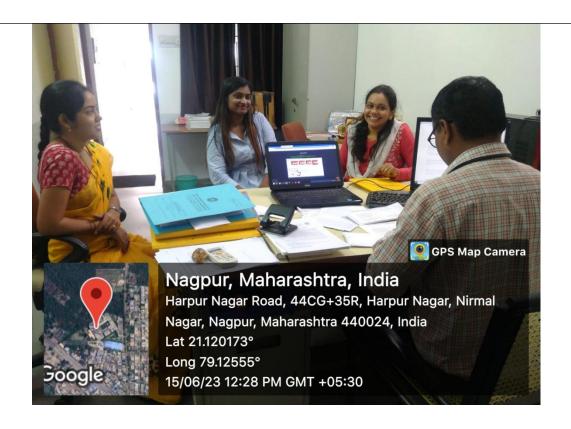

#### Report of Alumnii Activity

1. Event Title : Conversion with Alumnii

2. Event Date :15/06/20233. Event conduction duration :1 Day

4. Event venue : Department HOD Cabin
5. Sem/Branch : CSE,IT,EC,MECH,CV
6. Event resource person : Alumnii of PBCOE

7. Name of Event Coordinator : Dr.S.B.Dhoble

8. Objective : Conversion with alumnii about their growth, career path, experiences, memories and thoughts about their college days.

9. Outcome : This gives alumni a platform to share their experiences and knowledge and students get benefit out of this.