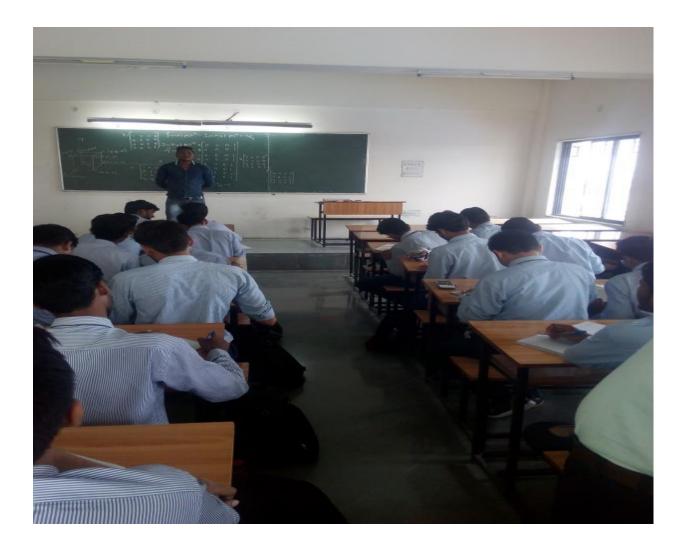

#### Report of Alumnii Activity

1. Event Title : Conversion with Alumnii

2. Event Date :15/06/20233. Event conduction duration :1 Day

4. Event venue : Department HOD Cabin
5. Sem/Branch : CSE,IT,EC,MECH,CV
6. Event resource person : Alumnii of PBCOE

7. Name of Event Coordinator : Dr.S.B.Dhoble

8. Objective : Conversion with alumnii about their growth, career path, experiences, memories and thoughts about their college days.

9. Outcome : This gives alumni a platform to share their experiences and knowledge and students get benefit out of this.