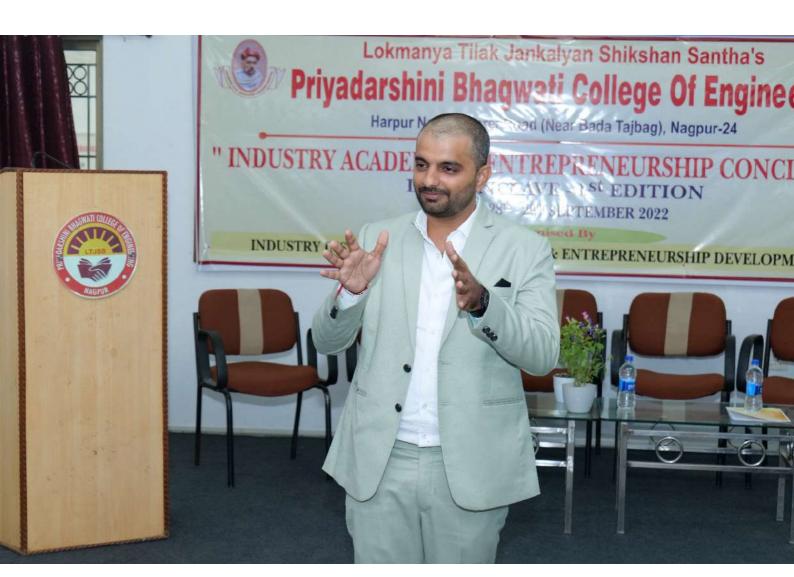

#### Report of Alumni Activity

1. Event Title : Alumni Meet:Bandhan-2022

2. Event Date :14/10/2022

3. Event conduction duration :1 Day

4. Event venue : Seminar Hall, First Floor, Main Building, PBCOE Campus

5. Sem/Branch :CSE,IT,EC,MECH,CV

6. Event resource person : Alumni of PBCOE

7. Name of Event Coordinator : Dr.S.B.Dhoble

8. Objective :To encourage and nurture the interaction between Alumni and the institute benefited mutually to both.To encourage students and Alumni for the development of their entrepreneurship skills and self-employment.

9. Outcome Inspire the students through their success stories. Create opportunities for jobs and internships for students.

Dr.S.B.Dhoble

Alumnii I/C

Dr. Mrs A R Chaudhari

Priyadarshigi Bhagwati College of Engg. Umred Road, Nagpur. Dr. N. K.Choudhari
Principal
Principal
Principal
Principal
Principal
Principal
Road, Nagpur
Umred Road, Nagpur