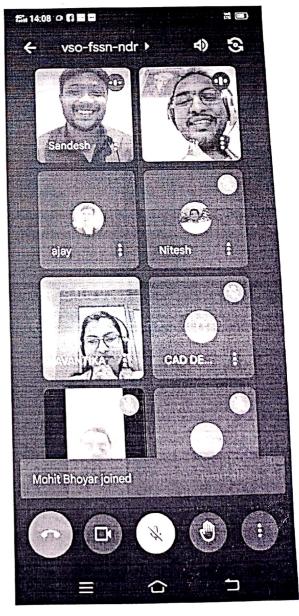

# DEPARTMENT OF CIVIL ENGINEERING

16 \ 2-4 PM

To join the meeting on Google Meet, click this link: https://meet.google.com/vso-fssn-ndr Or open Meet and enter this code: vso-fssn-ndr

coordinators

Mr. A. N. Burile I Mr. K. V. Madurwar