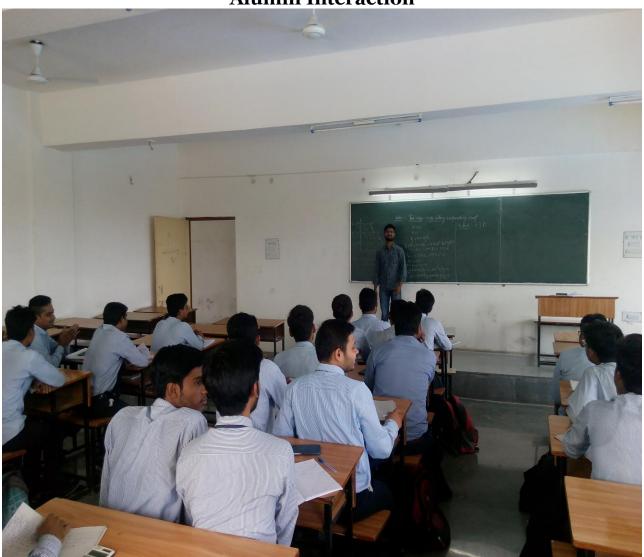

#### Report of Alumnii Activity

1. Event Title : Alumnii Interaction with Students

2. Event Date :11/05/20233. Event conduction duration :1 Day

4. Event venue : 1 Day : Classroom

5. Sem/Branch :Classiconi
6. Event resource person :Divva Nair

b. Event resource person :Divya Nair7. Name of Event Coordinator : Dr.S.B.Dhoble

8. Objective : The interaction was designed to guide and motivate the students

9. Outcome: It help in mutual growth and development of student as they learn new skillsand gain new information.