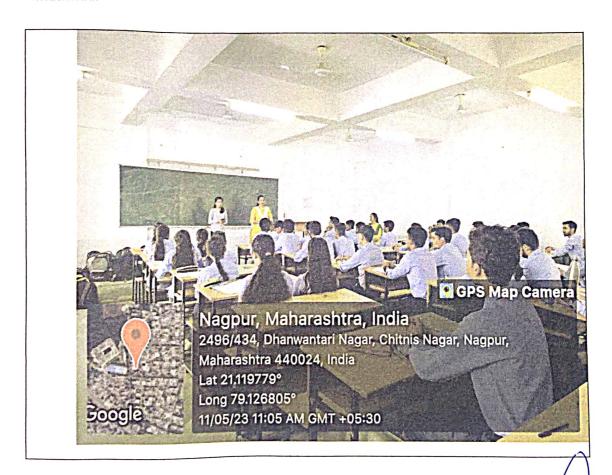

#### Report of Alumnii Activity

1. Event Title : Alumnii Interaction with Students

2. Event Date :11/05/20233. Event conduction duration :1 Day

4. Event venue : 1 Day : Classroom

5. Sem/Branch :Classiconi
6. Event resource person :Divva Nair

b. Event resource person :Divya Nair7. Name of Event Coordinator : Dr.S.B.Dhoble

8. Objective : The interaction was designed to guide and motivate the students

9. Outcome: It help in mutual growth and development of student as they learn new skillsand gain new information.

## **Event: Alumni-Student Interaction**

Name of Speaker: Divya Nave
Topic: VLST Design and application

Time: 11/05/23/11a.m

| Sr.<br>No. | Name of Student                         | Signature   |
|------------|-----------------------------------------|-------------|
| 1.         | Vallabh S. Khanwade                     | Thurward.   |
| 2.         | Voibhor J. Thurche                      | VI. Thebore |
| 3.         | 1                                       | Onount -    |
| 4.         | Om Devomusat Gupta<br>Nishant -s dahare |             |
| 5.         | Utkoush. D. Khorte                      | Ukhante     |
| 6.         | Tejas. 709 key . Ichape kour            | Othajsaka.  |
| 7.         | Monn. Find. Vaidya                      | (Mes        |
| 8.         | Urvelin. Sanjoy Thublikas               | Home        |
| 9.         | Chartonya N. Akhud                      | doiontes    |
| 10.        | Himanshu. B. Kute                       | Askule.     |
| 11.        | Manuai p. Ghagare                       | Michogaes.  |
| 12.        | Shubham. M. Bavankar                    | Bausankas   |
| 13.        | Aonti Tekam                             | Dur         |
| 14.        | Aditi Imgabukur                         | maankar     |