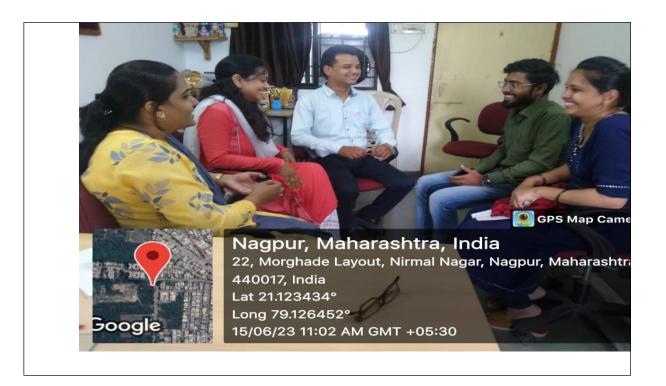

#### Report of Alumnii Activity

1. Event Title : Conversion with Alumnii

2. Event Date :15/06/20233. Event conduction duration :1 Day

4. Event venue : Department HOD Cabin
5. Sem/Branch : CSE,IT,EC,MECH,CV
6. Event resource person : Alumnii of PBCOE

7. Name of Event Coordinator : Dr.S.B.Dhoble

8. Objective : Conversion with alumnii about their growth, career path, experiences, memories and thoughts about their college days.

9. Outcome : This gives alumni a platform to share their experiences and knowledge and students get benefit out of this.