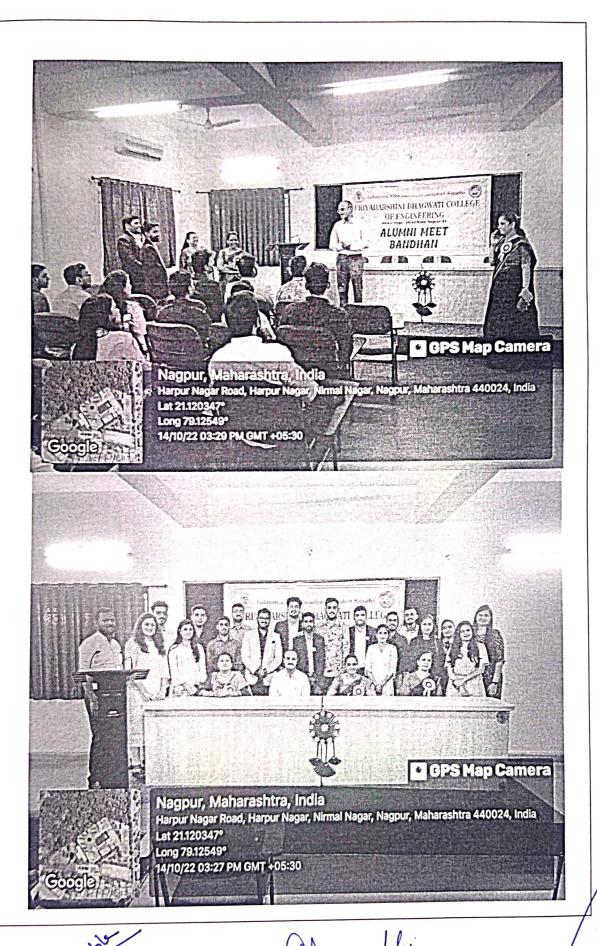

#### Report of Alumni Activity

1. Event Title : Alumni Meet:Bandhan-2022

2. Event Date :14/10/2022

3. Event conduction duration :1 Day

4. Event venue : Seminar Hall, First Floor, Main Building, PBCOE Campus

5. Sem/Branch :CSE,IT,EC,MECH,CV

6. Event resource person : Alumni of PBCOE

7. Name of Event Coordinator : Dr.S.B.Dhoble

8. Objective :To encourage and nurture the interaction between Alumni and the institute benefited mutually to both.To encourage students and Alumni for the development of their entrepreneurship skills and self-employment.

9. Outcome Inspire the students through their success stories. Create opportunities for jobs and internships for students.

Dr.S.B.Dhoble

Alumnii I/C

Dr. Mrs A R Chaudhari

Priyadarshigi Bhagwati College of Engg. Umred Road, Nagpur. Dr. N. K.Choudhari
Principal
Principal
Principal
Principal
Principal
Principal
Road, Nagpur
Umred Road, Nagpur