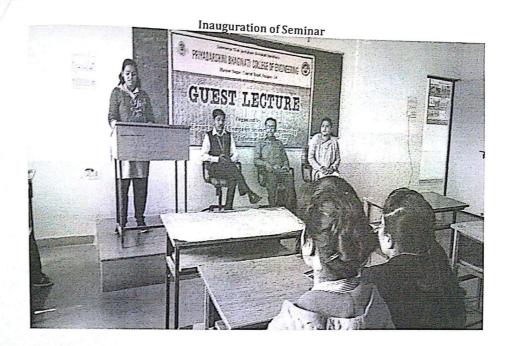

#### Report of Alumnii Activity

1. Event Title : Conversion with Alumnii

2. Event Date :15/06/20233. Event conduction duration :1 Day

4. Event venue : Department HOD Cabin
5. Sem/Branch : CSE,IT,EC,MECH,CV
6. Event resource person : Alumnii of PBCOE

7. Name of Event Coordinator : Dr.S.B.Dhoble

8. Objective : Conversion with alumnii about their growth, career path, experiences, memories and thoughts about their college days.

9. Outcome : This gives alumni a platform to share their experiences and knowledge and students get benefit out of this.