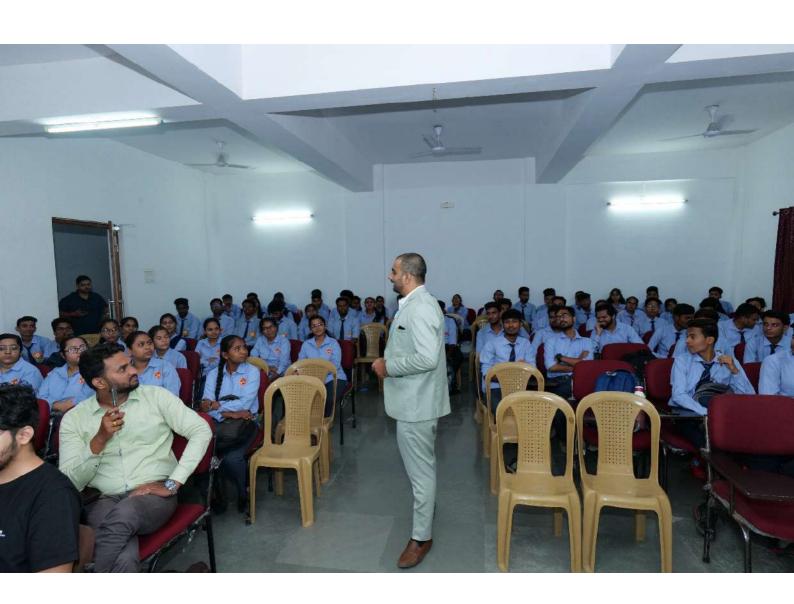

#### Report of Alumni Activity

1. Event Title : Alumni Meet:Bandhan-2022

2. Event Date :14/10/2022

3. Event conduction duration :1 Day

4. Event venue : Seminar Hall, First Floor, Main Building, PBCOE Campus

5. Sem/Branch :CSE,IT,EC,MECH,CV

6. Event resource person : Alumni of PBCOE

7. Name of Event Coordinator : Dr.S.B.Dhoble

8. Objective :To encourage and nurture the interaction between Alumni and the institute benefited mutually to both.To encourage students and Alumni for the development of their entrepreneurship skills and self-employment.

9. Outcome Inspire the students through their success stories. Create opportunities for jobs and internships for students.

Dr.S.B.Dhoble

Alumnii I/C

Dr. Mrs A R Chaudhari

Priyadarshigi Bhagwati College of Engg. Umred Road, Nagpur. Dr. N. K.Choudhari
Principal
Principal
Principal
Principal
Principal
Principal
Road, Nagpur
Umred Road, Nagpur