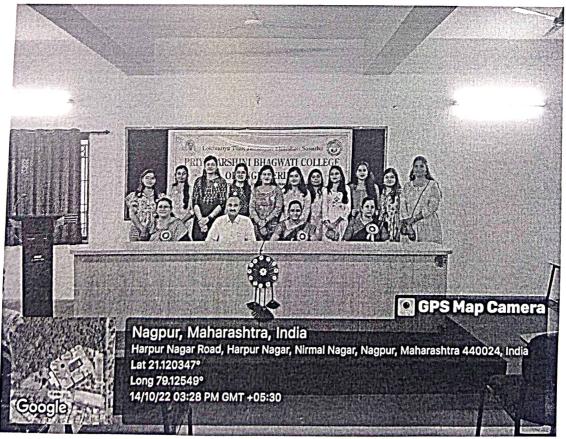

#### Report of Alumni Activity

1. Event Title : Alumni Meet:Bandhan-2022

2. Event Date :14/10/2022

3. Event conduction duration :1 Day

4. Event venue : Seminar Hall, First Floor, Main Building, PBCOE Campus

5. Sem/Branch :CSE,IT,EC,MECH,CV

6. Event resource person : Alumni of PBCOE

7. Name of Event Coordinator : Dr.S.B.Dhoble

8. Objective :To encourage and nurture the interaction between Alumni and the institute benefited mutually to both.To encourage students and Alumni for the development of their entrepreneurship skills and self-employment.

9. Outcome Inspire the students through their success stories. Create opportunities for jobs and internships for students.

Dr.S.B.Dhoble

Alumnii I/C

Dr. Mrs A R Chaudhari

Priyadarshigi Bhagwati College of Engg. Umred Road, Nagpur. Dr. N. K.Choudhari
Principal
Principal
Principal
Principal
Principal
Principal
Road, Nagpur
Umred Road, Nagpur