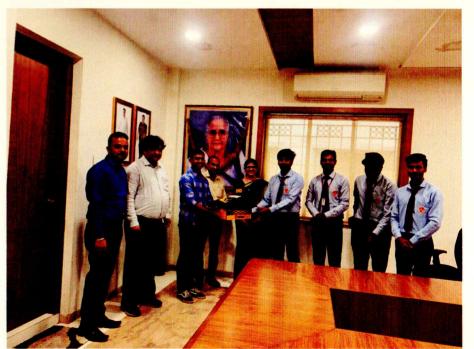

#### Report of Alumnii Activity

1. Event Title : Conversion with Alumnii

2. Event Date :15/06/20233. Event conduction duration :1 Day

4. Event venue : Department HOD Cabin
5. Sem/Branch : CSE,IT,EC,MECH,CV
6. Event resource person : Alumnii of PBCOE

7. Name of Event Coordinator : Dr.S.B.Dhoble

8. Objective : Conversion with alumnii about their growth, career path, experiences, memories and thoughts about their college days.

9. Outcome : This gives alumni a platform to share their experiences and knowledge and students get benefit out of this.