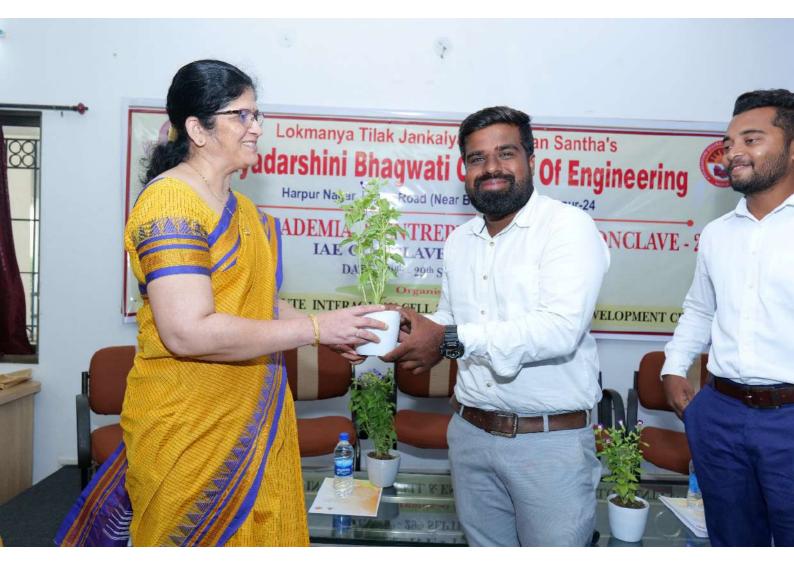

#### Report of Alumni Activity

1. Event Title : Alumni Meet:Bandhan-2022

2. Event Date :14/10/2022

3. Event conduction duration :1 Day

4. Event venue : Seminar Hall, First Floor, Main Building, PBCOE Campus

5. Sem/Branch :CSE,IT,EC,MECH,CV

6. Event resource person : Alumni of PBCOE

7. Name of Event Coordinator : Dr.S.B.Dhoble

8. Objective :To encourage and nurture the interaction between Alumni and the institute benefited mutually to both.To encourage students and Alumni for the development of their entrepreneurship skills and self-employment.

9. Outcome Inspire the students through their success stories. Create opportunities for jobs and internships for students.

Dr.S.B.Dhoble

Alumnii I/C

Dr. Mrs A R Chaudhari

Priyadarshigi Bhagwati College of Engg. Umred Road, Nagpur. Dr. N. K.Choudhari
Principal
Principal
Principal
Principal
Principal
Principal
Road, Nagpur
Umred Road, Nagpur