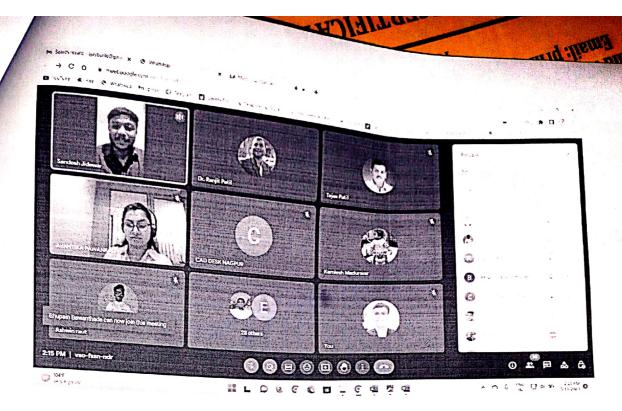

#### Report of Alumnii Activity

1. Event Title : Conversion with Alumnii

2. Event Date :15/06/20233. Event conduction duration :1 Day

4. Event venue : Department HOD Cabin
5. Sem/Branch : CSE,IT,EC,MECH,CV
6. Event resource person : Alumnii of PBCOE

7. Name of Event Coordinator : Dr.S.B.Dhoble

8. Objective : Conversion with alumnii about their growth, career path, experiences, memories and thoughts about their college days.

9. Outcome : This gives alumni a platform to share their experiences and knowledge and students get benefit out of this.