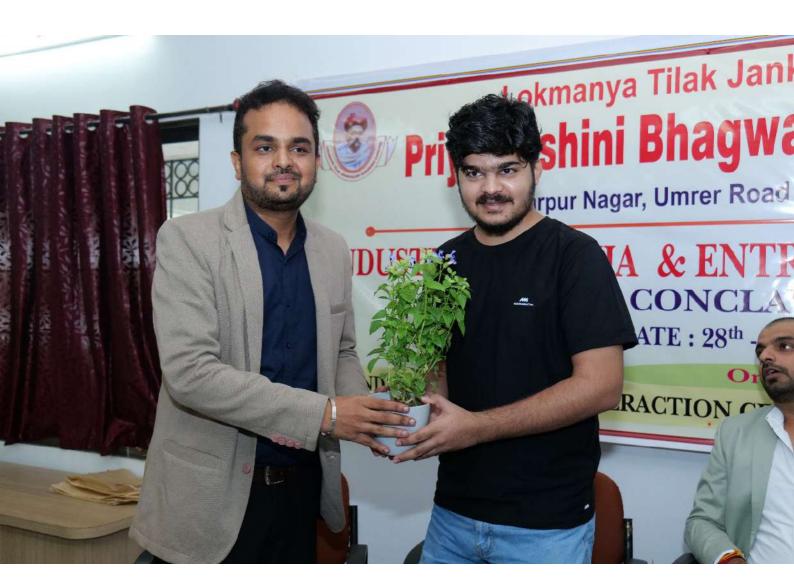

#### Report of Alumni Activity

1. Event Title : Alumni Meet:Bandhan-2022

2. Event Date :14/10/2022

3. Event conduction duration :1 Day

4. Event venue : Seminar Hall, First Floor, Main Building, PBCOE Campus

5. Sem/Branch :CSE,IT,EC,MECH,CV

6. Event resource person : Alumni of PBCOE

7. Name of Event Coordinator : Dr.S.B.Dhoble

8. Objective :To encourage and nurture the interaction between Alumni and the institute benefited mutually to both.To encourage students and Alumni for the development of their entrepreneurship skills and self-employment.

9. Outcome Inspire the students through their success stories. Create opportunities for jobs and internships for students.

Dr.S.B.Dhoble

Alumnii I/C

Dr. Mrs A R Chaudhari

Priyadarshigi Bhagwati College of Engg. Umred Road, Nagpur. Dr. N. K.Choudhari
Principal
Principal
Principal
Principal
Principal
Principal
Road, Nagpur
Umred Road, Nagpur