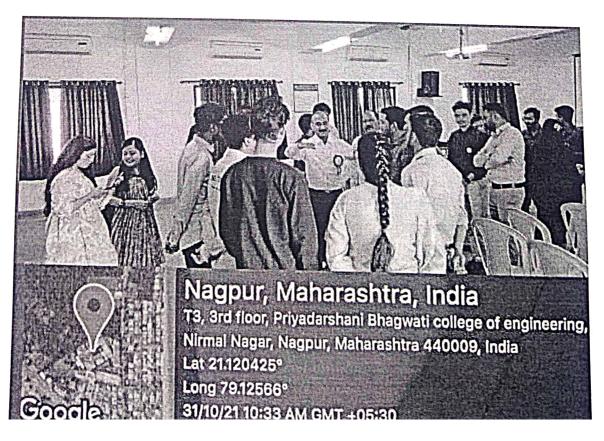

#### Report of Alumni Activity

1. Event Title : Alumni Meet:Bandhan-2022

2. Event Date :14/10/2022

3. Event conduction duration :1 Day

4. Event venue : Seminar Hall, First Floor, Main Building, PBCOE Campus

5. Sem/Branch :CSE,IT,EC,MECH,CV

6. Event resource person : Alumni of PBCOE

7. Name of Event Coordinator : Dr.S.B.Dhoble

8. Objective :To encourage and nurture the interaction between Alumni and the institute benefited mutually to both.To encourage students and Alumni for the development of their entrepreneurship skills and self-employment.

9. Outcome Inspire the students through their success stories. Create opportunities for jobs and internships for students.

Dr.S.B.Dhoble

Alumnii I/C

Dr. Mrs A R Chaudhari

Priyadarshigi Bhagwati College of Engg. Umred Road, Nagpur. Dr. N. K.Choudhari
Principal
Principal
Principal
Principal
Principal
Principal
Road, Nagpur
Umred Road, Nagpur