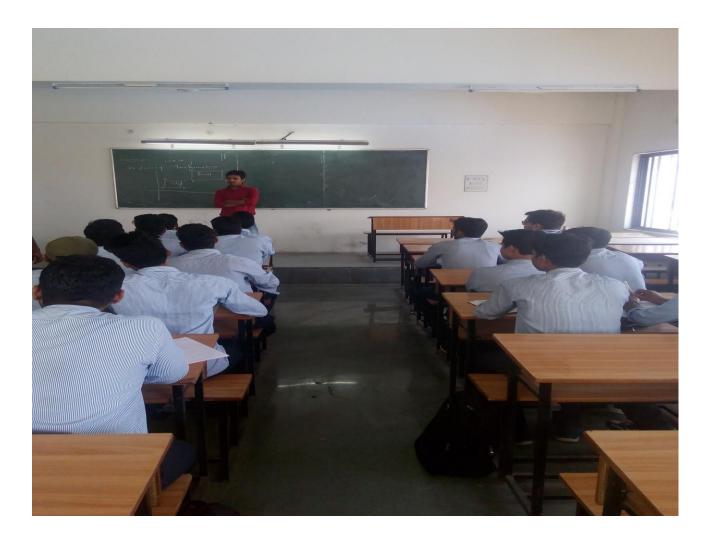

#### Report of Alumnii Activity

1. Event Title : Alumnii Interaction with Students

2. Event Date :11/05/20233. Event conduction duration :1 Day

4. Event venue : 1 Day : Classroom

5. Sem/Branch :Classiconi
6. Event resource person :Divva Nair

b. Event resource person :Divya Nair7. Name of Event Coordinator : Dr.S.B.Dhoble

8. Objective : The interaction was designed to guide and motivate the students

9. Outcome: It help in mutual growth and development of student as they learn new skillsand gain new information.

Dr.S.B.Dhoble

Alumnii I/C

Dr. Mrs A R Chaudhari

**IQAC Coordinator** 

IQAC Coordinator
Priyadarshini Bhagwati College of EngliUmred Road, Nagpur.

Dr. N. K.Choudhari

Principal

Principal