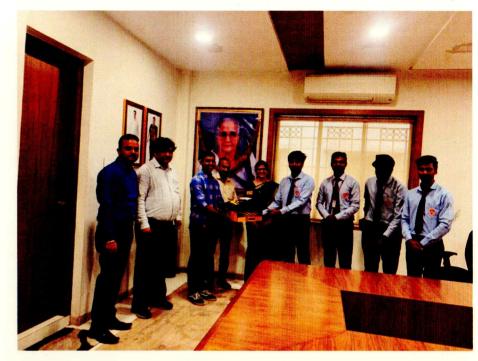

#### Report of Alumnii Activity

1. Event Title : Conversion with Alumnii

2. Event Date :15/06/20233. Event conduction duration :1 Day

4. Event venue : Department HOD Cabin
5. Sem/Branch : CSE,IT,EC,MECH,CV
6. Event resource person : Alumnii of PBCOE

7. Name of Event Coordinator : Dr.S.B.Dhoble

8. Objective : Conversion with alumnii about their growth, career path, experiences, memories and thoughts about their college days.

9. Outcome : This gives alumni a platform to share their experiences and knowledge and students get benefit out of this.