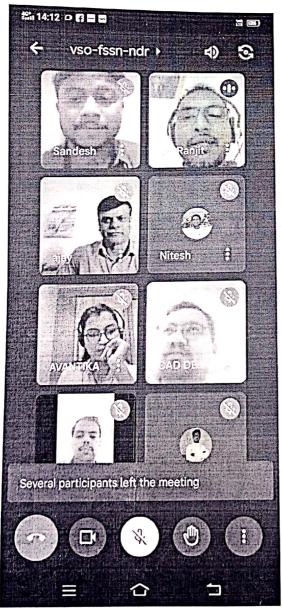

# DEPARTMENT OF CIVIL ENGINEERING

16 \ 2-4 PM

To join the meeting on Google Meet, click this link: https://meet.google.com/vso-fssn-ndr Or open Meet and enter this code: vso-fssn-ndr

coordinators

Mr. A. N. Burile I Mr. K. V. Madurwar