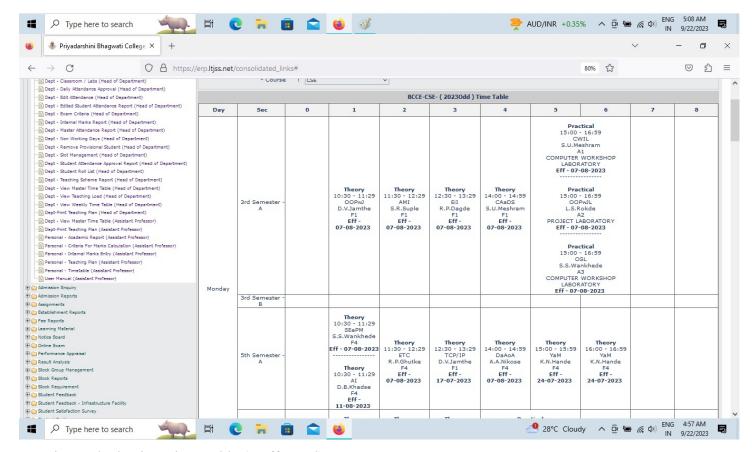

## Email: principalpbcoe@gmail.com, Website: www.pbcoe.edu.in NAAC Accredited

Creating and Viewing Time Table (Staff Panel)

Harpur Nagar, Umred Road (Near Bada Tajbagh), Nagpur-24
(Approved by AICTE, New Delhi, Govt. of Maharashtra
and affiliated to Rashtrasant Tukdoji Maharaj Nagpur University)