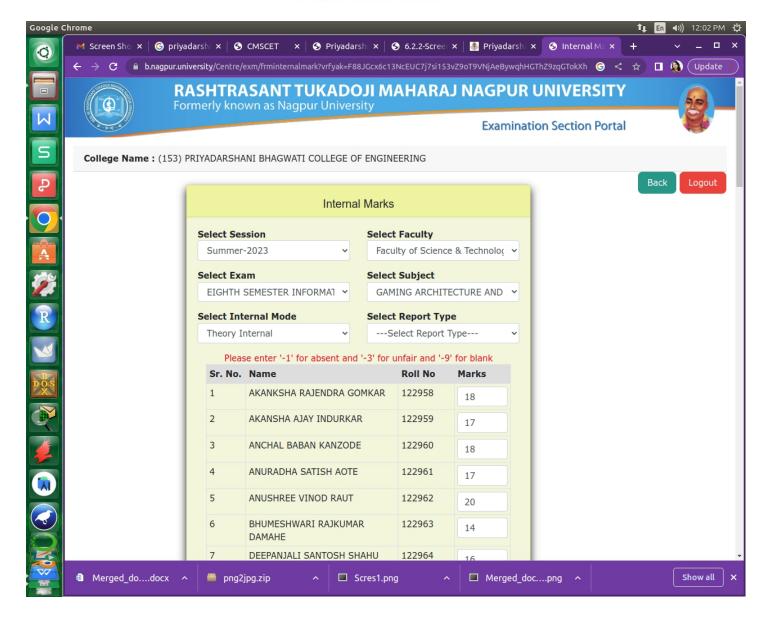

#### NAAC Accredited

4. Implementation of e-governance in areas of Examination The university examinations are conducted through RTMNU Rashtrasant Tukadoji Maharaj Nagpur University, Nagpur, Examination Section Portal managed by a agency EXERCEO. Institute has been provided with username and password to enter the marks of every students.