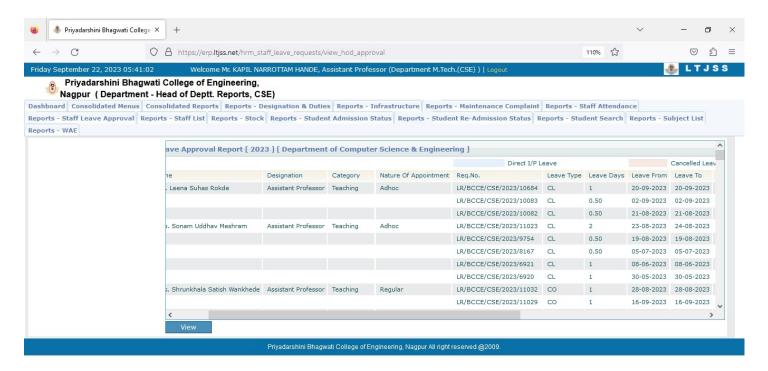

#### **HOD Panel**

LTJSS LTJSS

Harpur Nagar, Umred Road (Near Bada Tajbagh), Nagpur-24 (Approved by AICTE, New Delhi, Govt. of Maharashtra and affiliated to Rashtrasant Tukdoji Maharaj Nagpur University) Email: principalpbcoe@gmail.com, Website: www.pbcoe.edu.in