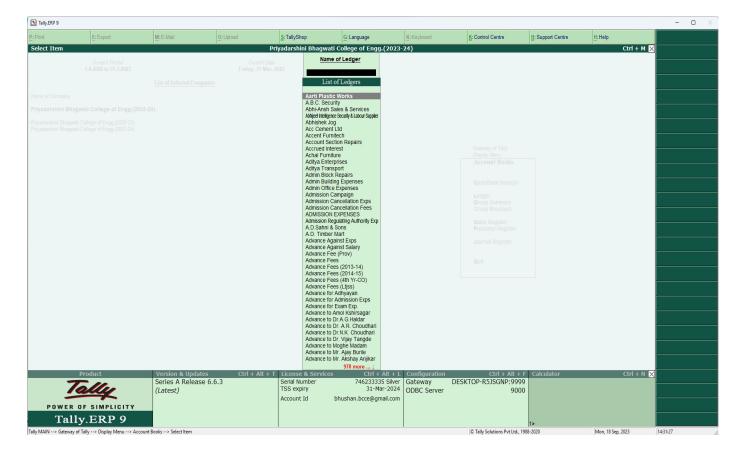

## NAAC Accredited

2. Implementation of e-governance in areas of Finance and Accounts The institution has biometrics machine linked with the ERP Portal which helps in generating salaries of personnels. The fee structure module is available in Student ERP database and is linked directly with accounts department. All the finance and account related work is done by Office Administrative Clerk on Tally. ERP 9