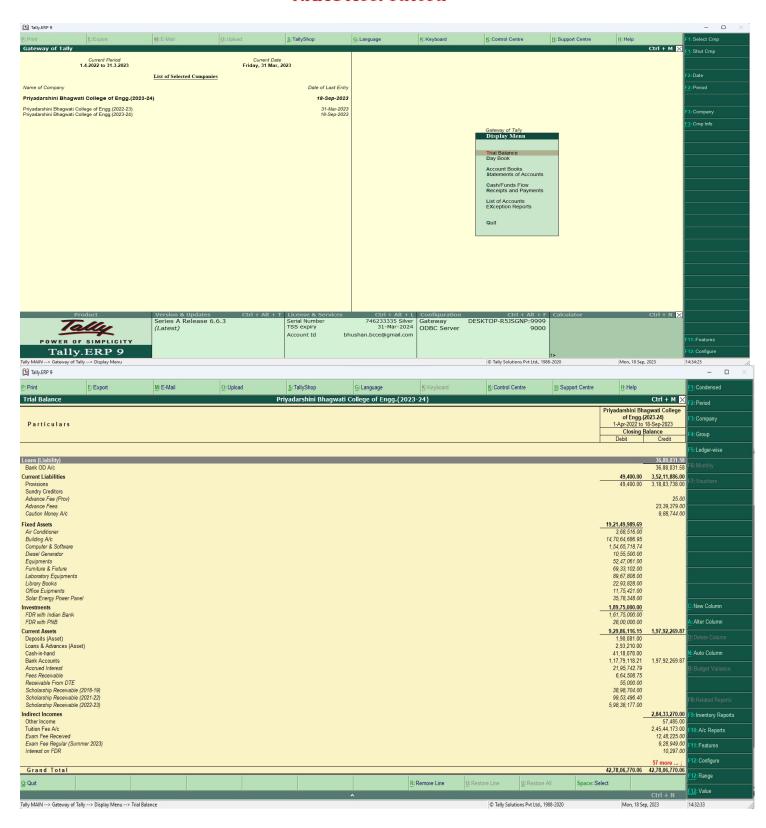

## NAAC Accredited

2. Implementation of e-governance in areas of Finance and Accounts The institution has biometrics machine linked with the ERP Portal which helps in generating salaries of personnels. The fee structure module is available in Student ERP database and is linked directly with accounts department. All the finance and account related work is done by Office Administrative Clerk on Tally. ERP 9