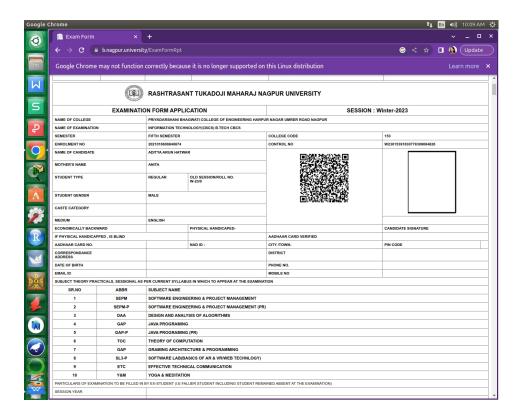

jbagh), Nagpur-24 (Approved by AICTE, New Delhi, Govt. of Maharashtra and affiliated to Rashtrasant Tukdoji Maharaj Nagpur University) Email: principalpbcoe@gmail.com, Website: www.pbcoe.edu.in





Harpur Nagar, Umred Road (Near Bada Tajbagh), Nagpur-24 (Approved by AICTE, New Delhi, Govt. of Maharashtra and affiliated to Rashtrasant Tukdoji Maharaj Nagpur University) Email: principalpbcoe@gmail.com, Website: www.pbcoe.edu.in









Harpur Nagar, Umred Road (Near Bada Tajbagh), Nagpur-24 (Approved by AICTE, New Delhi, Govt. of Maharashtra and affiliated to Rashtrasant Tukdoji Maharaj Nagpur University) Email: principalpbcoe@gmail.com, Website: www.pbcoe.edu.in



## **Student Admission and support**

## RTMNU Exam Form Filling Procedure

## **RTMNU Home Page**



**Online Exam Form** 



#### Fees Structure



## List of Exam Form Filled Student