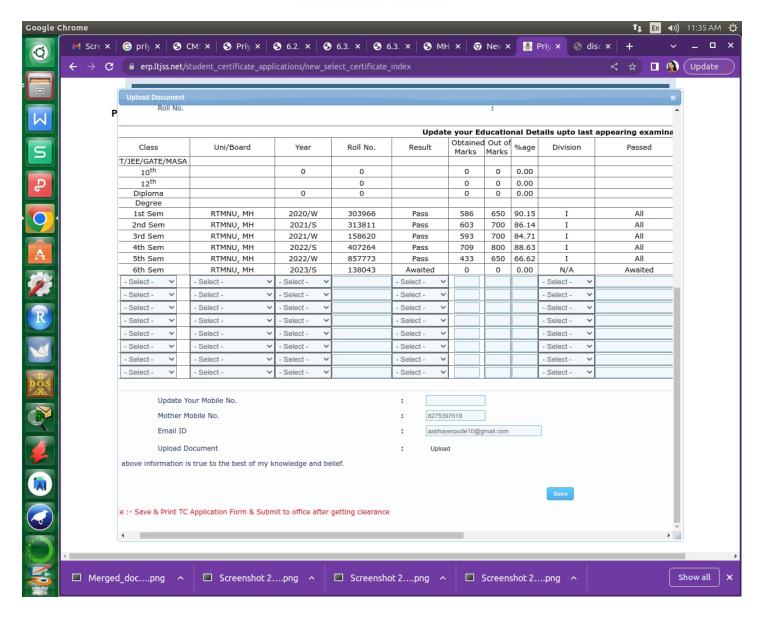

#### **PROOFS**

- A. Procedure to Apply, Generate and Issue Transfer Certificates to Students.: Colleges can issue Transfer Certificate to Students through ERP by using the following procedure.
- 1. Application for TC by student on ERP form his/her ERP login.: When student will login in ERP and select Certificate the following screen will appearClick on Apply for Certificate