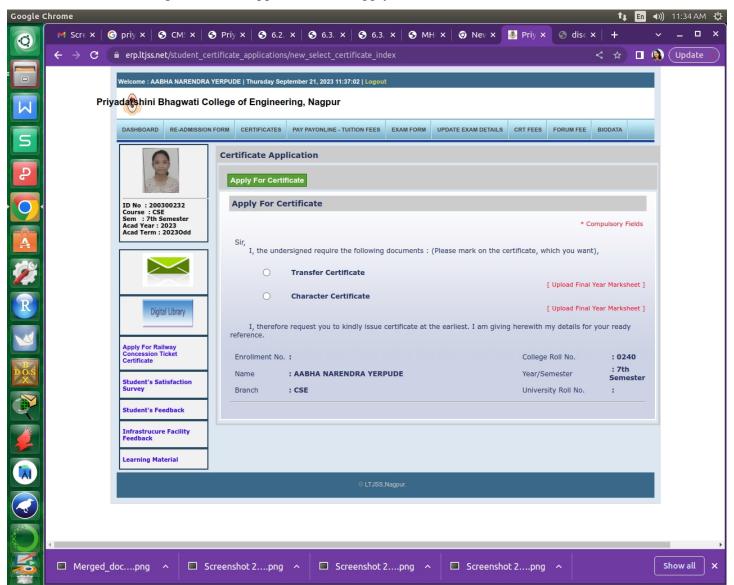

#### **PROOFS**

- A. Procedure to Apply, Generate and Issue Transfer Certificates to Students.: Colleges can issue Transfer Certificate to Students through ERP by using the following procedure.
- 1. Application for TC by student on ERP form his/her ERP login.: When student will login in ERP and select Certificate the following screen will appearClick on Apply for Certificate