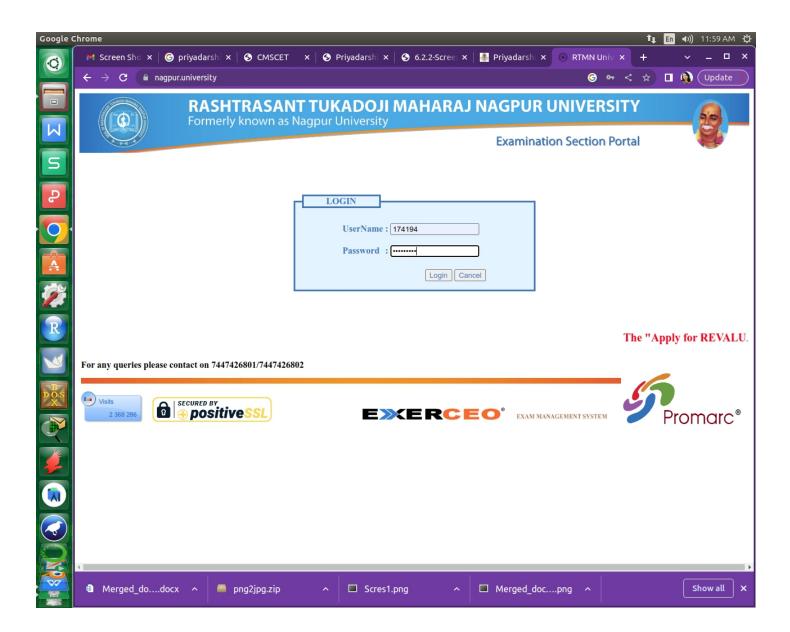

#### NAAC Accredited

4. Implementation of e-governance in areas of Examination The university examinations are conducted through RTMNU Rashtrasant Tukadoji Maharaj Nagpur University, Nagpur, Examination Section Portal managed by a agency EXERCEO. Institute has been provided with username and password to enter the marks of every students.