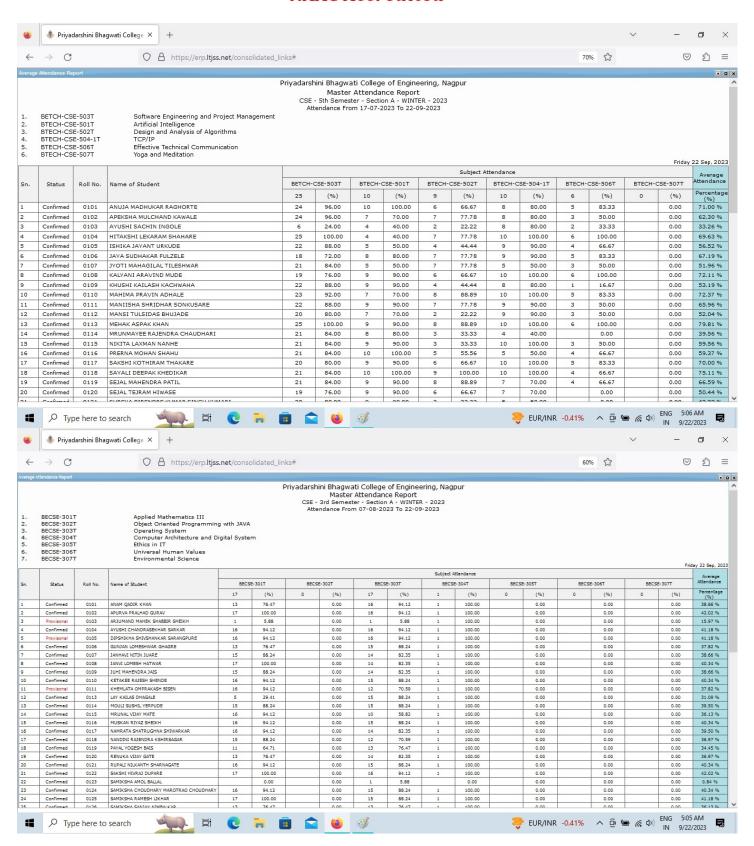

From Staff panel Time Table Creation, student attendance entry on daily basis , academic report viewing etc