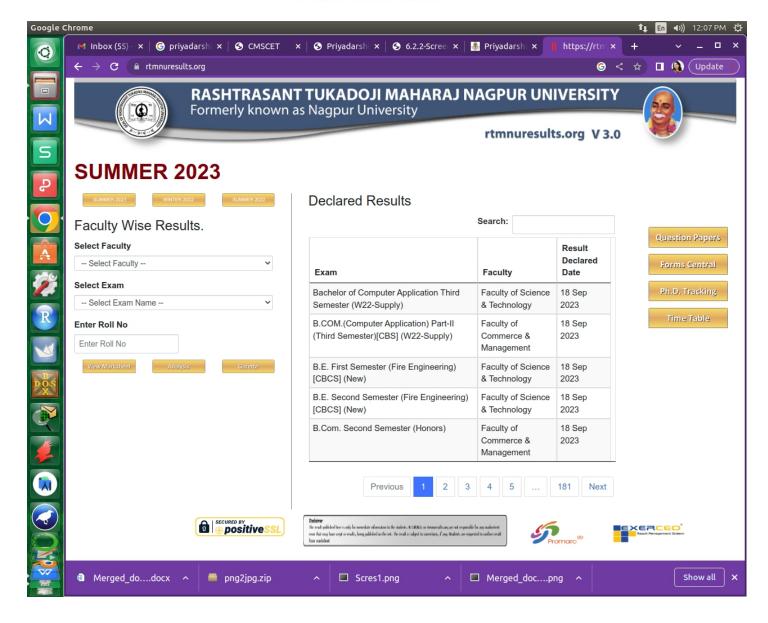

#### NAAC Accredited

4. Implementation of e-governance in areas of Examination The university examinations are conducted through RTMNU Rashtrasant Tukadoji Maharaj Nagpur University, Nagpur, Examination Section Portal managed by a agency EXERCEO. Institute has been provided with username and password to enter the marks of every students.