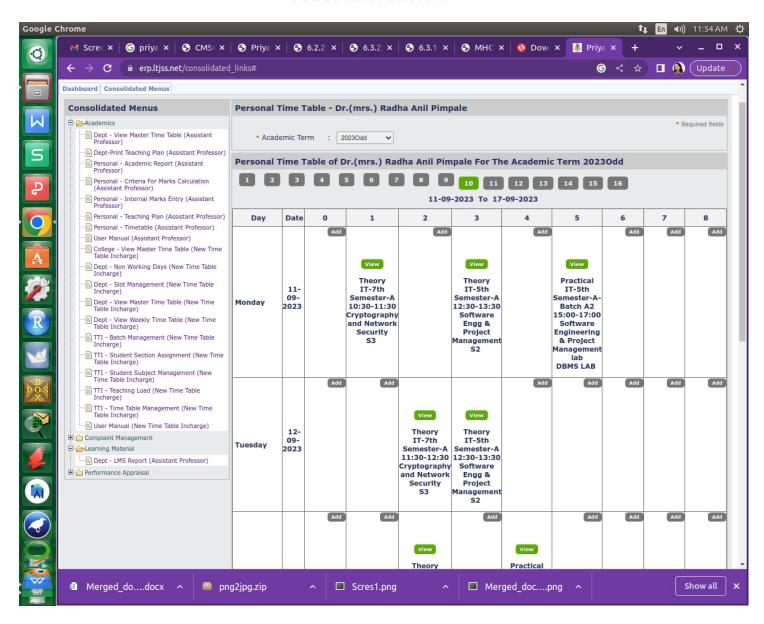

Harpur Nagar, Umred Road (Near Bada Tajbagh), Nagpur-24 (Approved by AICTE, New Delhi, Govt. of Maharashtra and affiliated to Rashtrasant Tukdoji Maharaj Nagpur University) Email: principalpbcoe@gmail.com, Website: www.pbcoe.edu.in





Harpur Nagar, Umred Road (Near Bada Tajbagh), Nagpur-24 (Approved by AICTE, New Delhi, Govt. of Maharashtra and affiliated to Rashtrasant Tukdoji Maharaj Nagpur University)



## Email: principalpbcoe@gmail.com, Website: www.pbcoe.edu.in NAAC Accredited





Creating and Viewing Time Table (Staff Panel)



Harpur Nagar, Umred Road (Near Bada Tajbagh), Nagpur-24
(Approved by AICTE, New Delhi, Govt. of Maharashtra
and affiliated to Rashtrasant Tukdoji Maharaj Nagpur University)



Email: principalpbcoe@gmail.com, Website: www.pbcoe.edu.in

NAAC Accredited





Harpur Nagar, Umred Road (Near Bada Tajbagh), Nagpur-24 (Approved by AICTE, New Delhi, Govt. of Maharashtra and affiliated to Rashtrasant Tukdoji Maharaj Nagpur University) Email: principalpbcoe@gmail.com, Website: www.pbcoe.edu.in



#### NAAC Accredited

#### Academic Report from Staff Panel



## **Finance and Account**



Harpur Nagar, Umred Road (Near Bada Tajbagh), Nagpur-24 (Approved by AICTE, New Delhi, Govt. of Maharashtra and affiliated to Rashtrasant Tukdoji Maharaj Nagpur University) Email: principalpbcoe@gmail.com, Website: www.pbcoe.edu.in



## NAAC Accredited

2. Implementation of e-governance in areas of Finance and Accounts The institution has biometrics machine linked with the ERP Portal which helps in generating salaries of personnels. The fee structure module is av