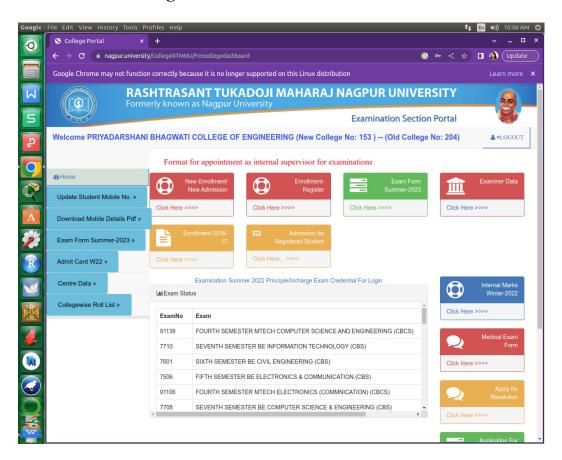

## RTMNU Exam Form Filling Procedure

## **RTMNU Home Page**

**Online Exam Form** 