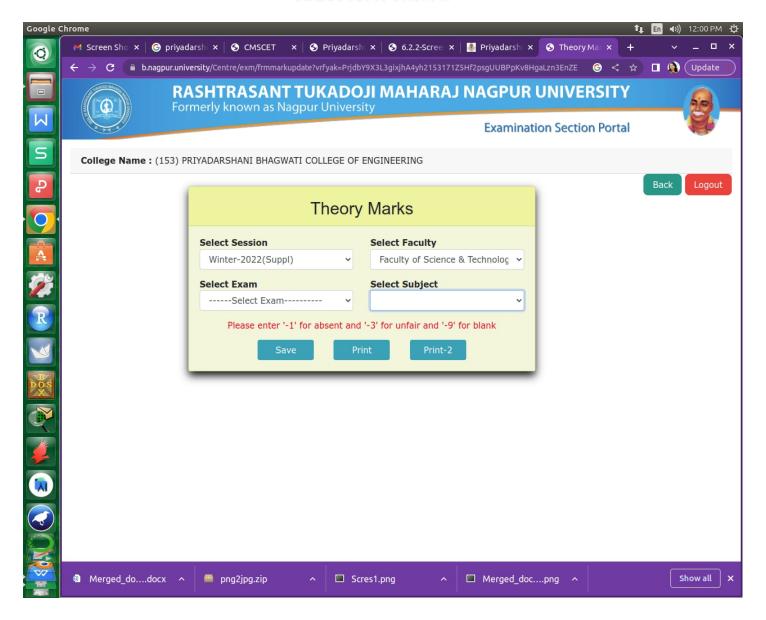

#### NAAC Accredited

4. Implementation of e-governance in areas of Examination The university examinations are conducted through RTMNU Rashtrasant Tukadoji Maharaj Nagpur University, Nagpur, Examination Section Portal managed by a agency EXERCEO. Institute has been provided with username and password to enter the marks of every students.