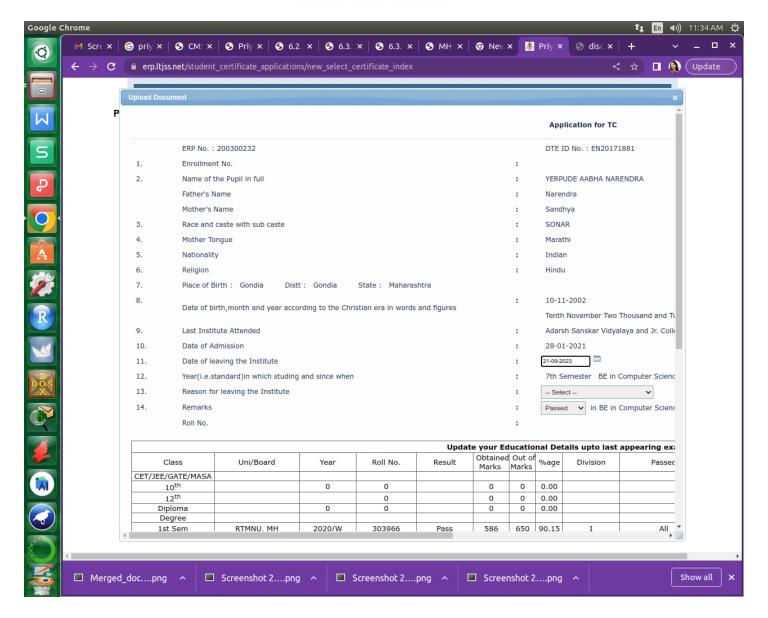

#### **PROOFS**

- A. Procedure to Apply, Generate and Issue Transfer Certificates to Students.: Colleges can issue Transfer Certificate to Students through ERP by using the following procedure.
- 1. Application for TC by student on ERP form his/her ERP login.: When student will login in ERP and select Certificate the following screen will appearClick on Apply for Certificate