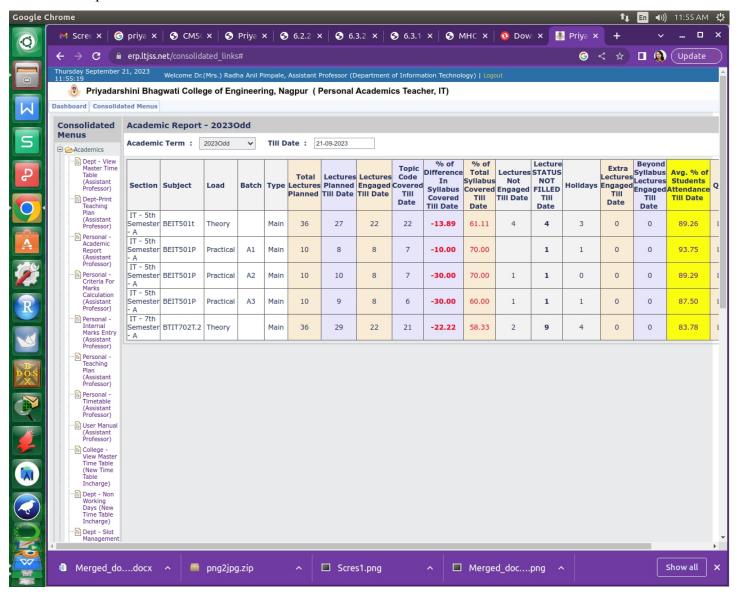

oved by AICTE, New Delhi, Govt. of Maharashtra and affiliated to Rashtrasant Tukdoji Maharaj Nagpur University)



## Email: principalpbcoe@gmail.com, Website: www.pbcoe.edu.in NAAC Accredited





Creating and Viewing Time Table (Staff Panel)



Harpur Nagar, Umred Road (Near Bada Tajbagh), Nagpur-24
(Approved by AICTE, New Delhi, Govt. of Maharashtra
and affiliated to Rashtrasant Tukdoji Maharaj Nagpur University)



Email: principalpbcoe@gmail.com, Website: www.pbcoe.edu.in

NAAC Accredited





Harpur Nagar, Umred Road (Near Bada Tajbagh), Nagpur-24 (Approved by AICTE, New Delhi, Govt. of Maharashtra and affiliated to Rashtrasant Tukdoji Maharaj Nagpur University) Email: principalpbcoe@gmail.com, Website: www.pbcoe.edu.in



#### NAAC Accredited

#### Academic Report from Staff Panel



## **Finance and Account**



Harpur Nagar, Umred Road (Near Bada Tajbagh), Nagpur-24 (Approved by AICTE, New Delhi, Govt. of Maharashtra and affiliated to Rashtrasant Tukdoji Maharaj Nagpur University) Email: principalpbcoe@gmail.com, Website: www.pbcoe.edu.in



## NAAC Accredited

2. Implementation of e-governance in areas of Finance and Accounts The institution has biometrics machine linked with the ERP Portal which helps in generating salaries of personnels. The fee structure module is available in Student ERP database and is linked directly with accounts department. All the finance and account related work is done by Office Administrative Clerk on Tally. ERP 9



## Lokmanya Tilak Jankalyan Shikshan Sanstha's

PRIYADARSHINI BHAGWATI COLLEGE OF ENGINEERING
Harpur Nagar, Umred Road (