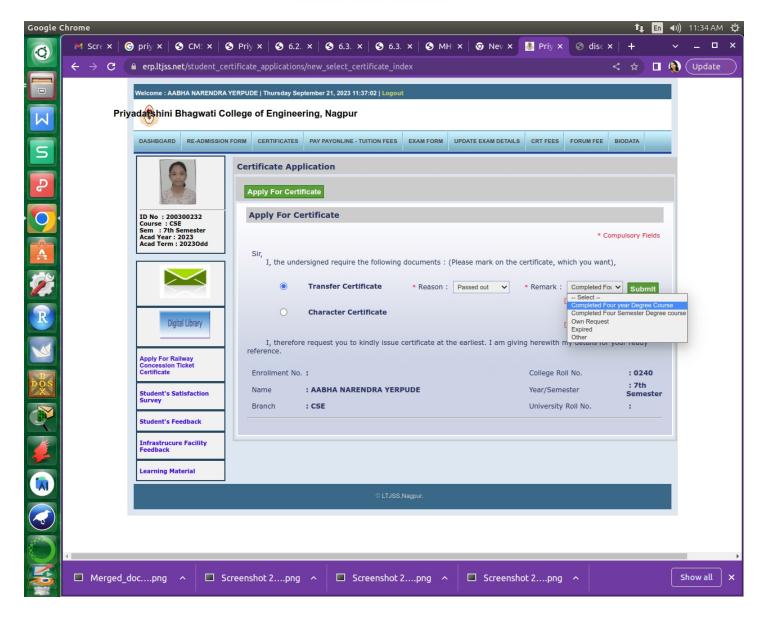

#### **PROOFS**

- A. Procedure to Apply, Generate and Issue Transfer Certificates to Students.: Colleges can issue Transfer Certificate to Students through ERP by using the following procedure.
- 1. Application for TC by student on ERP form his/her ERP login.: When student will login in ERP and select Certificate the following screen will appearClick on Apply for Certificate