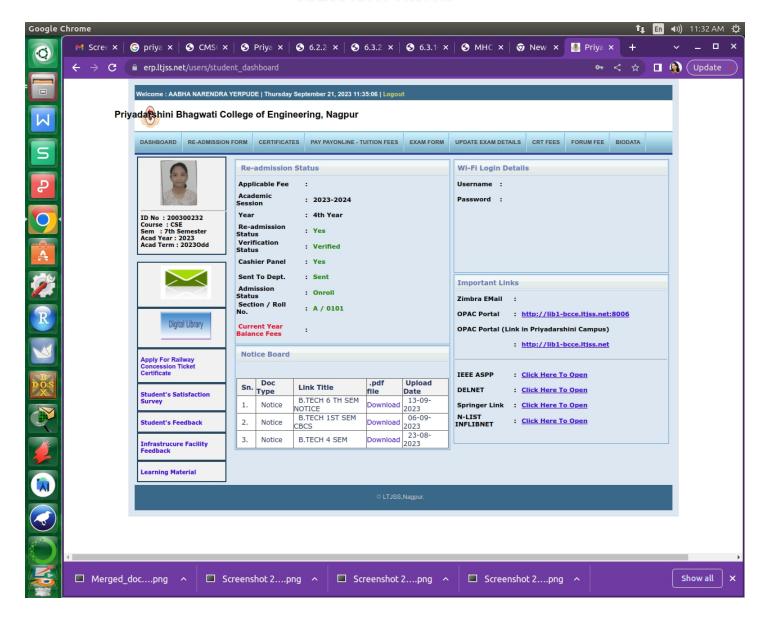

#### NAAC Accredited

3. Implementation of e-governance Student Admission and Support Enquiry, Admission forms, timetable, student satisfaction survey, student feedback and notes are available in ERP and students are allotted individual ERP ID with password that helps them to access them.

#### **PROOFS**

- A. Procedure to Apply, Generate and Issue Transfer Certificates to Students.: Colleges can issue Transfer Certificate to Students through ERP by using the following procedure.
- 1. Application for TC by student on ERP form his/her ERP login.: When student will login in ERP and select Certificate the following screen will appearClick on Apply for Certificate