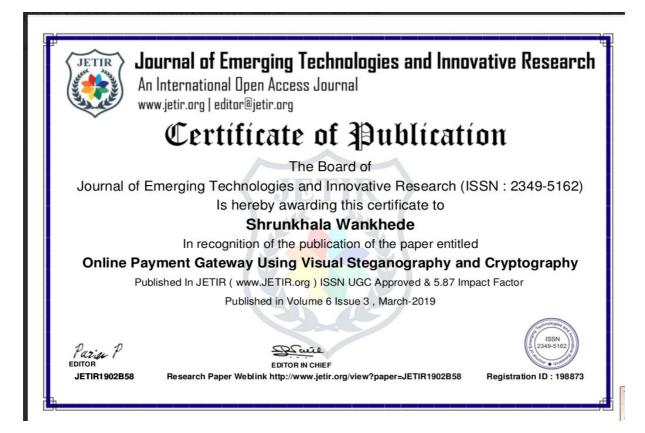

INDEX

|     |                             | Life Membership of STAMI<br>"Society for advanced Materials                                                                                                           | NA       | 2000/- |
|-----|-----------------------------|-----------------------------------------------------------------------------------------------------------------------------------------------------------------------|----------|--------|
|     |                             | of India"                                                                                                                                                             |          |        |
| 5.  | Dr. A. Haldar               | NPTEL: Medicinal Chemistry                                                                                                                                            | NA       | 1100/- |
| 6.  | Ms. A. M. Sorte             | Pre- Ph. D. Course work on<br>Research Methodology and<br>Review of Literature, SR<br>University, Bhopal                                                              | NA       | 5000/- |
| 7.  | Dr. (Mrs.) S. R.<br>Suple   | International Conference on<br>Multidimensional role of Basic<br>Science in Advanced<br>Technology(ICMBAT-2018)<br>organised by KDK college of<br>Engineering, Nagpur | NA       | 4500/- |
| 8.  | Dr. (Ms.) S. G.<br>Revankar | Conference Research paper<br>published in "Material today<br>Proceedings : ICMAM-2018                                                                                 | NA       | 3500/- |
| 9.  | Mr. K. N. Hande             | Machine learning Using                                                                                                                                                | NA       | 2000/- |
| 5.  |                             | Python(FDP)                                                                                                                                                           | NA       |        |
|     |                             | Blockchain(FDP)                                                                                                                                                       | NA       | 1000/- |
|     |                             |                                                                                                                                                                       | NA       | ,      |
|     |                             | Machine learning Using                                                                                                                                                | NA       | 2000/- |
|     |                             | Python(STTP)                                                                                                                                                          | NA       |        |
| 10. | Ms. A. A. Nikose            | A survey to track Intrusion<br>Detection in the system by using<br>data mining(JOURNAL)                                                                               | NA       | 1000/- |
| 10. | NIS. A. A. NIKUSE           | A Survey resolving distributed<br>denial of service attack in<br>MANET(JOURNAL)                                                                                       | NA       | 1000/- |
|     |                             | A Novel Approach for detecting of<br>Copied Content(JOURNAL)                                                                                                          | NA       | 1000/- |
|     |                             | Voice Based Mail System for                                                                                                                                           | NA       | 1000/- |
|     |                             | Blind(JOURNAL)                                                                                                                                                        | NA       | 10007  |
|     |                             | Machine learning Using<br>Python(STTP)                                                                                                                                | NA<br>NA | 2000/- |
| 11. | Mr. D.B. Khadse             | Video Playing Using QR<br>Code(JOURNAL)                                                                                                                               | NA       | 1200/- |
|     |                             | VANET :- Survey Of Routing<br>Protocols(JOURNAL)                                                                                                                      | NA       | 1200/- |
|     |                             | STTP on Machine learning Using                                                                                                                                        | NA       | 2000/- |
| 12. | Mr. D. V. Jamthe            | Python NA                                                                                                                                                             | NA       | 2000/  |
|     |                             | NPTEL FDP on Cryptography and<br>Network Security (FDP+NPTEL)                                                                                                         | NA       | 1000/- |
|     |                             | STTP on Machine learning Using                                                                                                                                        | NA       | 2000/- |
|     |                             | Python                                                                                                                                                                | NA       |        |
| 13. | Ms. S. S. Wankhede          | Automatic College Timetable<br>Generation(JOURNAL)                                                                                                                    | NA       | 1200/- |
|     |                             | Online Payment Gateway using<br>visual Steganography and<br>cryptography(JOURNAL)                                                                                     | NA       | 1200/- |