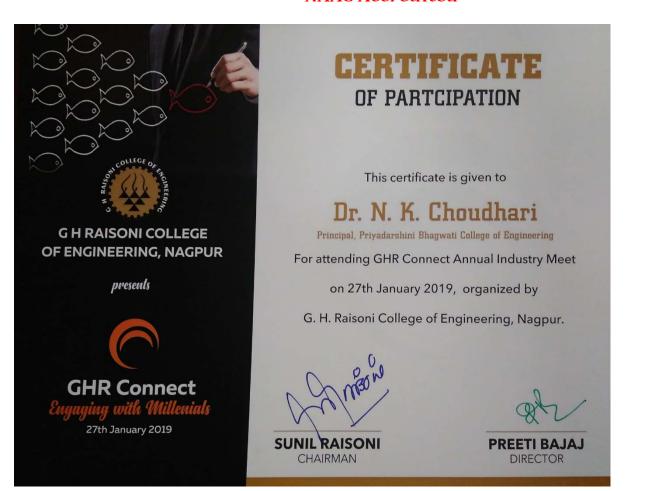

| Deserved Marshes                                                                                               |                     |
|----------------------------------------------------------------------------------------------------------------|---------------------|
| Payment Voucher                                                                                                |                     |
| No. :                                                                                                          | Dated : 30-Dec-2018 |
| Particulars                                                                                                    | Amount              |
| Account :                                                                                                      |                     |
| R&D Expenses-Faculties                                                                                         | 2,000.00            |
| Through :                                                                                                      |                     |
| Cash                                                                                                           |                     |
| On Account of :                                                                                                |                     |
| Being cash paid to Dr. (Mrs.) Rupali A. Nandanwar for Life Member<br>"Society for advanced Materials of India" | rship of STAMI      |
| Amount (in words) :                                                                                            |                     |
| Indian Rupees Two Thousand Only                                                                                |                     |
|                                                                                                                | ₹ 2,000.00          |
|                                                                                                                | ^                   |
| C                                                                                                              | (10)                |
| Quidennies.                                                                                                    | 15                  |
| Receiver's Signature:                                                                                          | Authorised Signator |
|                                                                                                                | Principal           |