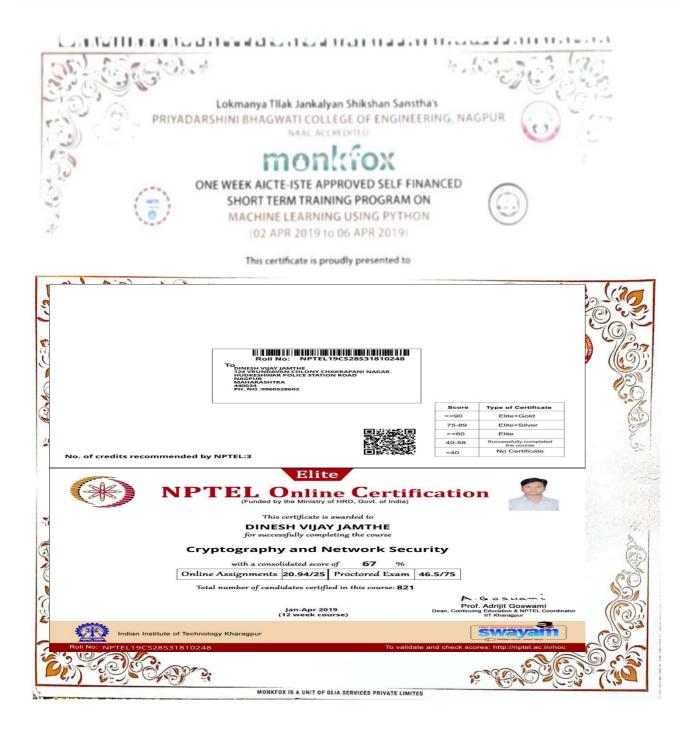

INDEX

|     |                             | Life Membership of STAMI<br>"Society for advanced Materials                                                                                                           | NA       | 2000/- |
|-----|-----------------------------|-----------------------------------------------------------------------------------------------------------------------------------------------------------------------|----------|--------|
|     |                             | of India"                                                                                                                                                             |          |        |
| 5.  | Dr. A. Haldar               | NPTEL: Medicinal Chemistry                                                                                                                                            | NA       | 1100/- |
| 6.  | Ms. A. M. Sorte             | Pre- Ph. D. Course work on<br>Research Methodology and<br>Review of Literature, SR<br>University, Bhopal                                                              | NA       | 5000/- |
| 7.  | Dr. (Mrs.) S. R.<br>Suple   | International Conference on<br>Multidimensional role of Basic<br>Science in Advanced<br>Technology(ICMBAT-2018)<br>organised by KDK college of<br>Engineering, Nagpur | NA       | 4500/- |
| 8.  | Dr. (Ms.) S. G.<br>Revankar | Conference Research paper<br>published in "Material today<br>Proceedings : ICMAM-2018                                                                                 | NA       | 3500/- |
| 9.  | Mr. K. N. Hande             | Machine learning Using                                                                                                                                                | NA       | 2000/- |
| 5.  |                             | Python(FDP)                                                                                                                                                           | NA       |        |
|     |                             | Blockchain(FDP)                                                                                                                                                       | NA       | 1000/- |
|     |                             |                                                                                                                                                                       | NA       | ,      |
|     |                             | Machine learning Using                                                                                                                                                | NA       | 2000/- |
|     |                             | Python(STTP)                                                                                                                                                          | NA       |        |
| 10. | Ms. A. A. Nikose            | A survey to track Intrusion<br>Detection in the system by using<br>data mining(JOURNAL)                                                                               | NA       | 1000/- |
| 10. | NIS. A. A. NIKUSE           | A Survey resolving distributed<br>denial of service attack in<br>MANET(JOURNAL)                                                                                       | NA       | 1000/- |
|     |                             | A Novel Approach for detecting of<br>Copied Content(JOURNAL)                                                                                                          | NA       | 1000/- |
|     |                             | Voice Based Mail System for                                                                                                                                           | NA       | 1000/- |
|     |                             | Blind(JOURNAL)                                                                                                                                                        | NA       | 10007  |
|     |                             | Machine learning Using<br>Python(STTP)                                                                                                                                | NA<br>NA | 2000/- |
| 11. | Mr. D.B. Khadse             | Video Playing Using QR<br>Code(JOURNAL)                                                                                                                               | NA       | 1200/- |
|     |                             | VANET :- Survey Of Routing<br>Protocols(JOURNAL)                                                                                                                      | NA       | 1200/- |
|     |                             | STTP on Machine learning Using                                                                                                                                        | NA       | 2000/- |
| 12. | Mr. D. V. Jamthe            | Python NA                                                                                                                                                             | NA       | 2000/  |
|     |                             | NPTEL FDP on Cryptography and<br>Network Security (FDP+NPTEL)                                                                                                         | NA       | 1000/- |
|     |                             | STTP on Machine learning Using                                                                                                                                        | NA       | 2000/- |
|     |                             | Python                                                                                                                                                                | NA       |        |
| 13. | Ms. S. S. Wankhede          | Automatic College Timetable<br>Generation(JOURNAL)                                                                                                                    | NA       | 1200/- |
|     |                             | Online Payment Gateway using<br>visual Steganography and<br>cryptography(JOURNAL)                                                                                     | NA       | 1200/- |