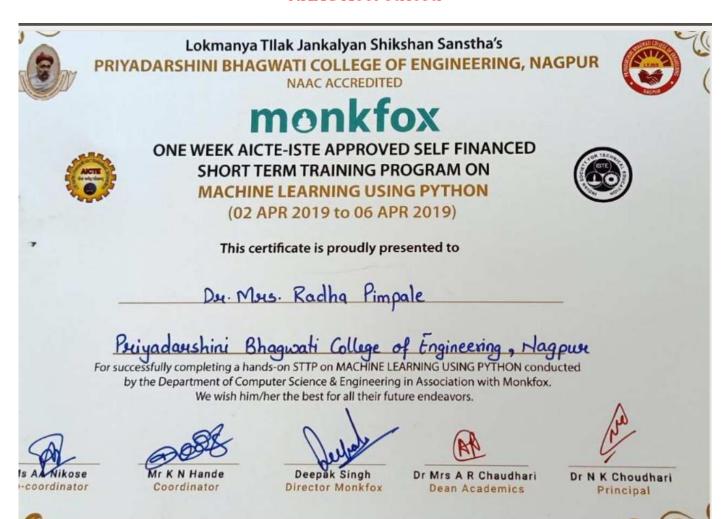

|     |                          |                                                                                                                                                     | I  |         |
|-----|--------------------------|-----------------------------------------------------------------------------------------------------------------------------------------------------|----|---------|
|     |                          | FDP on Introduction To Industry 4.0<br>and Industrial Internet of Things                                                                            | NA | 1000/-  |
|     |                          | FDP on Machine learning Using<br>Python                                                                                                             | NA | 2000/-  |
|     |                          | STTP on Machine learning Using                                                                                                                      | NA |         |
|     |                          | Python                                                                                                                                              | NA | 2000/-  |
| 14. | Ms. R. P. Dagde          | FDP on Quest For Best                                                                                                                               | NA | 1000/-  |
|     |                          | Workshop on Artificial Intelligent                                                                                                                  |    |         |
|     |                          | and Deep Learning                                                                                                                                   | NA | 1000/-  |
|     |                          | A Clustering Approach using PSO<br>Optimization Technique for Data<br>Mining(JOURNAL)                                                               | NA | 3000/-  |
| 45  |                          | International Conference at<br>Tashkent,Uzbekistan                                                                                                  | NA | 45000/- |
| 15. | Dr.N.K.Choudhari         | Asia Education Summit & Award, Delhi                                                                                                                | NA | 20000/- |
|     |                          | International Conference ICMBATat                                                                                                                   | NA | 1000/   |
| 16. | Dr.D.M.Kate              | KDKCE,Nagpur                                                                                                                                        | NA | 1000/-  |
| 10. | DI.D.IVI.Kate            | FDP on CCNA & CCNP at<br>KDKCE,Nagpur                                                                                                               | NA | 1500/-  |
| 17. | Mr.P.N.Aerkewar          | International Conference<br>ICRIEECE,Bhubneshwar Odisa                                                                                              | NA | 15000/- |
| 18. | Ms.P.V.Gawande           | International Conference ICMBATat                                                                                                                   | NA | 1000/-  |
| 10. | WIS.F.V.Gawallue         | KDKCE,Nagpur                                                                                                                                        | NA | 1000/-  |
| 19. | Ms.A.P.Thakre            | International Conference& Journal<br>publication ICMBATat<br>KDKCE,Nagpur                                                                           | NA | 4500/-  |
| 20. | Mrs. N. R.<br>Gautam     | International Conference on<br>"Multidimensional Role of Basic<br>Science in Advanced<br>Technology" ICMBAT, KDK,<br>Nagpur                         | NA | 4000/-  |
| 21. | Mr.<br>M.S.Chaudhari     | One week FDP on Blockchain<br>Technology                                                                                                            | NA | 600/-   |
| 22. | Ms. S. H. Chaflekar      | FDP on Machine Intelligence -<br>Approaches and Implementation                                                                                      | NA | 800/-   |
| 23. | Dr. Mrs. R.A.<br>Pimpale | One Week STTP on "Open source<br>Technologies" organized by RGCOE<br>and Research , Nagpur                                                          | NA | 1000/-  |
|     |                          | One Week AICTE ISTE Approved<br>STTP on "Machine Learning using<br>Python" organized by Priyadarshini<br>Bhagwati College of Engineering,<br>Nagpur | NA | 2500/-  |
| 24. | Ms.A.A.Lokhande          | One Week AICTE ISTE Approved<br>STTP on "Machine Learning using<br>Python" organized by Priyadarshini<br>Bhagwati College of Engineering,<br>Nagpur | NA | 2500/-  |
| 25. | Dr.K.D.Ganvir            | 2nd International conference on<br>*Multidimensional Role of Basic                                                                                  | NA | 1500/-  |