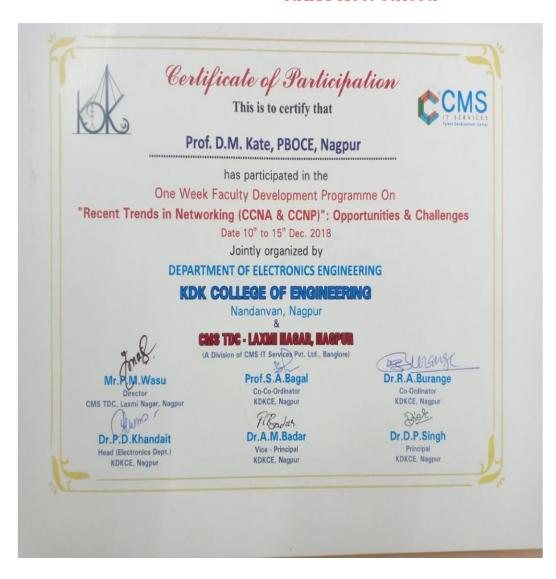

| EV.                                                                                 | K.D.K. Colleg                                                                                                                                                                                       | Je of Engine                                                                                                      | ering, Nagpur                                                                                             | 8                                     |
|-------------------------------------------------------------------------------------|-----------------------------------------------------------------------------------------------------------------------------------------------------------------------------------------------------|-------------------------------------------------------------------------------------------------------------------|-----------------------------------------------------------------------------------------------------------|---------------------------------------|
|                                                                                     |                                                                                                                                                                                                     | AIP Conference<br>Proceeding                                                                                      |                                                                                                           |                                       |
| "01                                                                                 |                                                                                                                                                                                                     | International Conference of                                                                                       |                                                                                                           |                                       |
| Mi                                                                                  | ultidimensional Role                                                                                                                                                                                |                                                                                                                   |                                                                                                           | ology                                 |
|                                                                                     |                                                                                                                                                                                                     | ICMBAT-2018                                                                                                       |                                                                                                           |                                       |
|                                                                                     | 1                                                                                                                                                                                                   | 4" & 15" December, 20                                                                                             | 18                                                                                                        |                                       |
|                                                                                     |                                                                                                                                                                                                     | Certificate                                                                                                       | 2                                                                                                         |                                       |
| This is to certify the                                                              | Prof. IDr. Mr. Miss. Uma                                                                                                                                                                            | V. Gaiku                                                                                                          | ad                                                                                                        |                                       |
| of Biyadard                                                                         | hini Bhagwati Coll                                                                                                                                                                                  | ege of Engineerin                                                                                                 | or, Nathur .                                                                                              | is solively participated in           |
|                                                                                     |                                                                                                                                                                                                     |                                                                                                                   |                                                                                                           |                                       |
| V                                                                                   |                                                                                                                                                                                                     |                                                                                                                   | L V' T                                                                                                    | Trakaslan "                           |
| International Con                                                                   | bevence on Multidimensio                                                                                                                                                                            | nal Role of Basic                                                                                                 | Science in Advanced                                                                                       | 2.0                                   |
| International Con<br>ICM                                                            | perence on "Multidimensio<br>BAT-2018 held during 14"                                                                                                                                               | nal Role of Basic .<br>- 15" December 2018, On                                                                    | Science in Advanced<br>parized by Department of Rasis                                                     | Gunere.                               |
| International Con<br>ICM<br>KDK College of Engi                                     | forence on Multidimensio<br>18AT-2018 held during 14<br>incering, Nagpur in Association =                                                                                                           | nal Role of Basic .<br>- 15" December 2018, On<br>ith Luminescence Society of                                     | Science in Advanced<br>parized by Department of Basis<br>India (ESI). Helphe has prese                    | Branco,<br>stad histher research work |
| International Con<br>ICM<br>KDK College of Engi<br>is Invited Talk 1 Oc             | ference on Multidimensio<br>18AT-2018 held during 14<br>incering, Nagpur in Association a<br>al 1 Poster, entitled Stru                                                                             | nal Role of Basic .<br>- 15" December 2018, On<br>ith Luminescence Society of                                     | Science in Advanced<br>parized by Department of Basis<br>India (ESI). Helphe has prese                    | Branco,<br>stad histher research work |
| International Con<br>ICM<br>KDK College of Eng.<br>a Invited Talk 1 Oc.             | forence on Multidimensio<br>18AT-2018 held during 14<br>incering, Nagpur in Association =                                                                                                           | nal Role of Basic .<br>- 15" December 2018, On<br>ith Luminescence Society of                                     | Science in Advanced<br>parized by Department of Basis<br>India (ESI). Helphe has prese                    | Branco,<br>stad histher research work |
| International Con<br>ICM<br>KDK College of Engi<br>as Invited Talk 1 Oc             | ference on Multidimensio<br>18AT-2018 held during 14<br>incering, Nagpur in Association =<br>al 1 Poster, entitled Stru<br>lexials "                                                                | nal Role of Basic .<br>- 15" December 2018, On<br>ith Luminescence Society of                                     | Science in Advanced<br>parized by Department of Baris<br>India (LSI), Helshe has areas<br>Chrizalian, Tec | Branco,<br>stad histher research work |
| International Con<br>ICM<br>KDK College of Engi<br>is Invited Talk 1 Oc             | ference on Multidimensio<br>18AT-2018 held during 14<br>incering, Nagpur in Association =<br>al 1 Poster, entitled Stru<br>lexials "                                                                | nal Role of Basic<br>- 15 <sup>th</sup> December 2018, On<br>ith Luminescence Society of<br><u>itetural Chara</u> | Science in Advanced<br>parized by Department of Baris<br>India (LSI), Helshe has areas<br>Chrizalian, Tec | Branco,<br>stad histhan research work |
| International Con<br>ICM<br>KDK College of Eng.<br>a Invited Talk 1 Oc.             | perence on "Multidimensio<br>1BAT-2018 held during 14"<br>incering, Nagpur in Association w<br>al 1 Poster, entitled <u>Stru</u><br><u>lexials</u><br>We wish kim/ker<br>TRadats.<br>Dr. A.M. Badar | nal Role of Basic<br>- 15 <sup>th</sup> December 2018, On<br>ith Luminescence Society of<br><u>itetural Chara</u> | Science in Advanced<br>parized by Department of Baris<br>India (LSI), Helshe has areas<br>Chrizalian, Tec | Branco,<br>stad histher research work |
| International Con<br>ICM<br>KDK College of Eng.<br>as Invited Talk 1 Oc.<br>Of PMOT | perence on "Multidimensio<br>1BAT-2018 held during 14"<br>incering, Nagpur in Association w<br>al 1 Poster, entitled <u>Stru</u><br><u>lexials</u><br>We wish kim/ker<br>Macdats.                   | nal Role of Basic<br>- 15 <sup>th</sup> December 2018, On<br>ith Luminescence Society of<br><u>itetural Chara</u> | Science in Advanced<br>parized by Department of Baris<br>India (LSI), Helshe has areas<br>Chrizalian, Tec | Branco,<br>stad histher research and  |