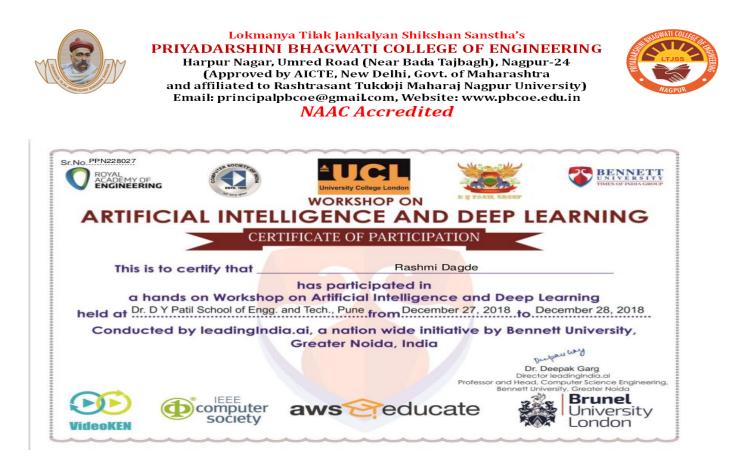

|     |                          |                                                                                                                                                     | I  |         |
|-----|--------------------------|-----------------------------------------------------------------------------------------------------------------------------------------------------|----|---------|
|     |                          | FDP on Introduction To Industry 4.0<br>and Industrial Internet of Things                                                                            | NA | 1000/-  |
|     |                          | FDP on Machine learning Using<br>Python                                                                                                             | NA | 2000/-  |
|     |                          | STTP on Machine learning Using                                                                                                                      | NA |         |
|     |                          | Python                                                                                                                                              | NA | 2000/-  |
| 14. | Ms. R. P. Dagde          | FDP on Quest For Best                                                                                                                               | NA | 1000/-  |
|     |                          | Workshop on Artificial Intelligent                                                                                                                  |    |         |
|     |                          | and Deep Learning                                                                                                                                   | NA | 1000/-  |
|     |                          | A Clustering Approach using PSO<br>Optimization Technique for Data<br>Mining(JOURNAL)                                                               | NA | 3000/-  |
| 45  |                          | International Conference at<br>Tashkent,Uzbekistan                                                                                                  | NA | 45000/- |
| 15. | Dr.N.K.Choudhari         | Asia Education Summit & Award, Delhi                                                                                                                | NA | 20000/- |
|     |                          | International Conference ICMBATat                                                                                                                   | NA | 1000/   |
| 16. | Dr.D.M.Kate              | KDKCE,Nagpur                                                                                                                                        | NA | 1000/-  |
| 10. | DI.D.IVI.Kate            | FDP on CCNA & CCNP at<br>KDKCE,Nagpur                                                                                                               | NA | 1500/-  |
| 17. | Mr.P.N.Aerkewar          | International Conference<br>ICRIEECE,Bhubneshwar Odisa                                                                                              | NA | 15000/- |
| 18. | Ms.P.V.Gawande           | International Conference ICMBATat                                                                                                                   | NA | 1000/-  |
| 10. | WIS.F.V.Gawallue         | KDKCE,Nagpur                                                                                                                                        | NA | 1000/-  |
| 19. | Ms.A.P.Thakre            | International Conference& Journal<br>publication ICMBATat<br>KDKCE,Nagpur                                                                           | NA | 4500/-  |
| 20. | Mrs. N. R.<br>Gautam     | International Conference on<br>"Multidimensional Role of Basic<br>Science in Advanced<br>Technology" ICMBAT, KDK,<br>Nagpur                         | NA | 4000/-  |
| 21. | Mr.<br>M.S.Chaudhari     | One week FDP on Blockchain<br>Technology                                                                                                            | NA | 600/-   |
| 22. | Ms. S. H. Chaflekar      | FDP on Machine Intelligence -<br>Approaches and Implementation                                                                                      | NA | 800/-   |
| 23. | Dr. Mrs. R.A.<br>Pimpale | One Week STTP on "Open source<br>Technologies" organized by RGCOE<br>and Research , Nagpur                                                          | NA | 1000/-  |
|     |                          | One Week AICTE ISTE Approved<br>STTP on "Machine Learning using<br>Python" organized by Priyadarshini<br>Bhagwati College of Engineering,<br>Nagpur | NA | 2500/-  |
| 24. | Ms.A.A.Lokhande          | One Week AICTE ISTE Approved<br>STTP on "Machine Learning using<br>Python" organized by Priyadarshini<br>Bhagwati College of Engineering,<br>Nagpur | NA | 2500/-  |
| 25. | Dr.K.D.Ganvir            | 2nd International conference on<br>*Multidimensional Role of Basic                                                                                  | NA | 1500/-  |