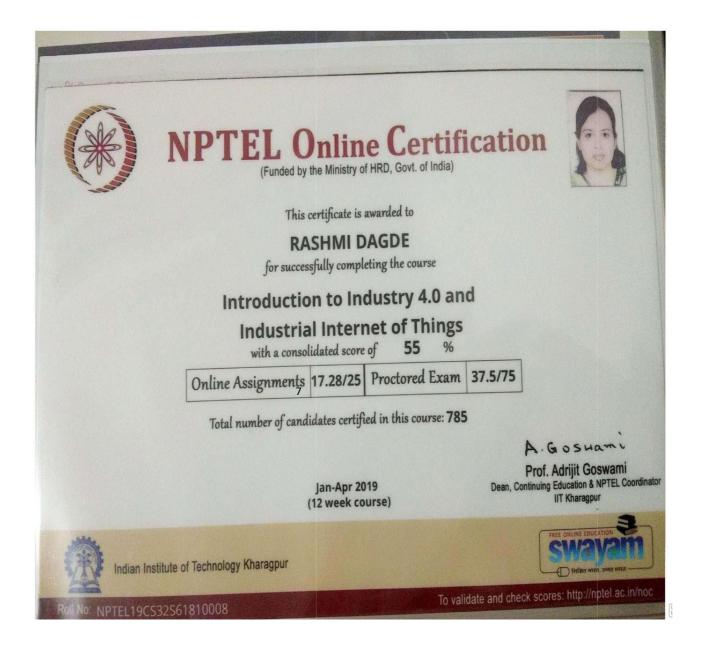

|     |                          |                                                                                                                                                     | I  |         |
|-----|--------------------------|-----------------------------------------------------------------------------------------------------------------------------------------------------|----|---------|
|     |                          | FDP on Introduction To Industry 4.0<br>and Industrial Internet of Things                                                                            | NA | 1000/-  |
|     |                          | FDP on Machine learning Using<br>Python                                                                                                             | NA | 2000/-  |
|     |                          | STTP on Machine learning Using                                                                                                                      | NA |         |
|     |                          | Python                                                                                                                                              | NA | 2000/-  |
| 14. | Ms. R. P. Dagde          | FDP on Quest For Best                                                                                                                               | NA | 1000/-  |
|     |                          | Workshop on Artificial Intelligent                                                                                                                  |    |         |
|     |                          | and Deep Learning                                                                                                                                   | NA | 1000/-  |
|     |                          | A Clustering Approach using PSO<br>Optimization Technique for Data<br>Mining(JOURNAL)                                                               | NA | 3000/-  |
| 45  |                          | International Conference at<br>Tashkent,Uzbekistan                                                                                                  | NA | 45000/- |
| 15. | Dr.N.K.Choudhari         | Asia Education Summit & Award, Delhi                                                                                                                | NA | 20000/- |
|     |                          | International Conference ICMBATat                                                                                                                   | NA | 1000/   |
| 16. | Dr.D.M.Kate              | KDKCE,Nagpur                                                                                                                                        | NA | 1000/-  |
| 10. | DI.D.IVI.Kate            | FDP on CCNA & CCNP at<br>KDKCE,Nagpur                                                                                                               | NA | 1500/-  |
| 17. | Mr.P.N.Aerkewar          | International Conference<br>ICRIEECE,Bhubneshwar Odisa                                                                                              | NA | 15000/- |
| 18. | Ms.P.V.Gawande           | International Conference ICMBATat                                                                                                                   | NA | 1000/-  |
| 10. | WIS.F.V.Gawallue         | KDKCE,Nagpur                                                                                                                                        | NA | 1000/-  |
| 19. | Ms.A.P.Thakre            | International Conference& Journal<br>publication ICMBATat<br>KDKCE,Nagpur                                                                           | NA | 4500/-  |
| 20. | Mrs. N. R.<br>Gautam     | International Conference on<br>"Multidimensional Role of Basic<br>Science in Advanced<br>Technology" ICMBAT, KDK,<br>Nagpur                         | NA | 4000/-  |
| 21. | Mr.<br>M.S.Chaudhari     | One week FDP on Blockchain<br>Technology                                                                                                            | NA | 600/-   |
| 22. | Ms. S. H. Chaflekar      | FDP on Machine Intelligence -<br>Approaches and Implementation                                                                                      | NA | 800/-   |
| 23. | Dr. Mrs. R.A.<br>Pimpale | One Week STTP on "Open source<br>Technologies" organized by RGCOE<br>and Research , Nagpur                                                          | NA | 1000/-  |
|     |                          | One Week AICTE ISTE Approved<br>STTP on "Machine Learning using<br>Python" organized by Priyadarshini<br>Bhagwati College of Engineering,<br>Nagpur | NA | 2500/-  |
| 24. | Ms.A.A.Lokhande          | One Week AICTE ISTE Approved<br>STTP on "Machine Learning using<br>Python" organized by Priyadarshini<br>Bhagwati College of Engineering,<br>Nagpur | NA | 2500/-  |
| 25. | Dr.K.D.Ganvir            | 2nd International conference on<br>*Multidimensional Role of Basic                                                                                  | NA | 1500/-  |