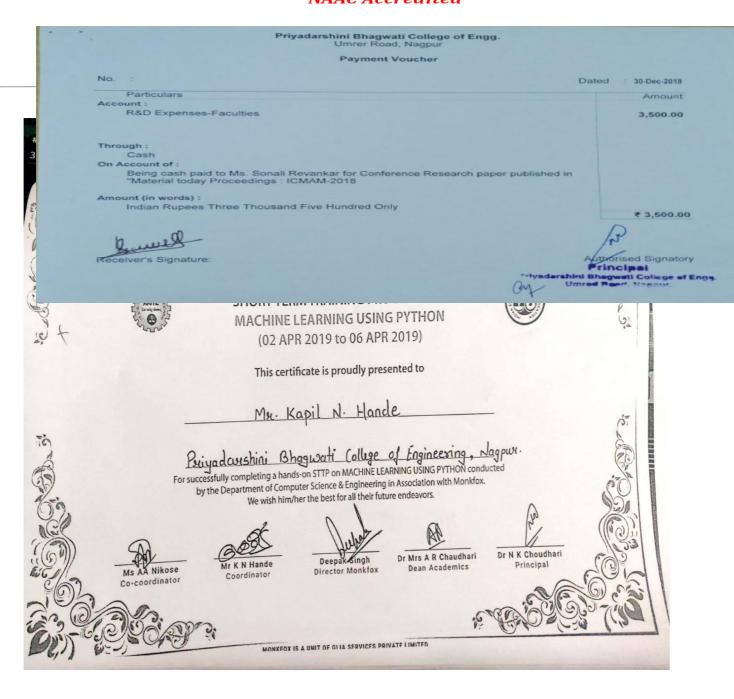

INDEX

|     |                             | Life Membership of STAMI<br>"Society for advanced Materials                                                                                                           | NA       | 2000/- |
|-----|-----------------------------|-----------------------------------------------------------------------------------------------------------------------------------------------------------------------|----------|--------|
|     |                             | of India"                                                                                                                                                             |          |        |
| 5.  | Dr. A. Haldar               | NPTEL: Medicinal Chemistry                                                                                                                                            | NA       | 1100/- |
| 6.  | Ms. A. M. Sorte             | Pre- Ph. D. Course work on<br>Research Methodology and<br>Review of Literature, SR<br>University, Bhopal                                                              | NA       | 5000/- |
| 7.  | Dr. (Mrs.) S. R.<br>Suple   | International Conference on<br>Multidimensional role of Basic<br>Science in Advanced<br>Technology(ICMBAT-2018)<br>organised by KDK college of<br>Engineering, Nagpur | NA       | 4500/- |
| 8.  | Dr. (Ms.) S. G.<br>Revankar | Conference Research paper<br>published in "Material today<br>Proceedings : ICMAM-2018                                                                                 | NA       | 3500/- |
| 9.  | Mr. K. N. Hande             | Machine learning Using                                                                                                                                                | NA       | 2000/- |
| 5.  |                             | Python(FDP)                                                                                                                                                           | NA       |        |
|     |                             | Blockchain(FDP)                                                                                                                                                       | NA       | 1000/- |
|     |                             |                                                                                                                                                                       | NA       | ,      |
|     |                             | Machine learning Using                                                                                                                                                | NA       | 2000/- |
|     |                             | Python(STTP)                                                                                                                                                          | NA       |        |
| 10. | Ms. A. A. Nikose            | A survey to track Intrusion<br>Detection in the system by using<br>data mining(JOURNAL)                                                                               | NA       | 1000/- |
| 10. | NIS. A. A. NIKUSE           | A Survey resolving distributed<br>denial of service attack in<br>MANET(JOURNAL)                                                                                       | NA       | 1000/- |
|     |                             | A Novel Approach for detecting of<br>Copied Content(JOURNAL)                                                                                                          | NA       | 1000/- |
|     |                             | Voice Based Mail System for                                                                                                                                           | NA       | 1000/- |
|     |                             | Blind(JOURNAL)                                                                                                                                                        | NA       | 10007  |
|     |                             | Machine learning Using<br>Python(STTP)                                                                                                                                | NA<br>NA | 2000/- |
| 11. | Mr. D.B. Khadse             | Video Playing Using QR<br>Code(JOURNAL)                                                                                                                               | NA       | 1200/- |
|     |                             | VANET :- Survey Of Routing<br>Protocols(JOURNAL)                                                                                                                      | NA       | 1200/- |
|     |                             | STTP on Machine learning Using                                                                                                                                        | NA       | 2000/- |
| 12. | Mr. D. V. Jamthe            | Python NA                                                                                                                                                             | NA       | 2000/  |
|     |                             | NPTEL FDP on Cryptography and<br>Network Security (FDP+NPTEL)                                                                                                         | NA       | 1000/- |
|     |                             | STTP on Machine learning Using                                                                                                                                        | NA       | 2000/- |
|     |                             | Python                                                                                                                                                                | NA       |        |
| 13. | Ms. S. S. Wankhede          | Automatic College Timetable<br>Generation(JOURNAL)                                                                                                                    | NA       | 1200/- |
|     |                             | Online Payment Gateway using<br>visual Steganography and<br>cryptography(JOURNAL)                                                                                     | NA       | 1200/- |