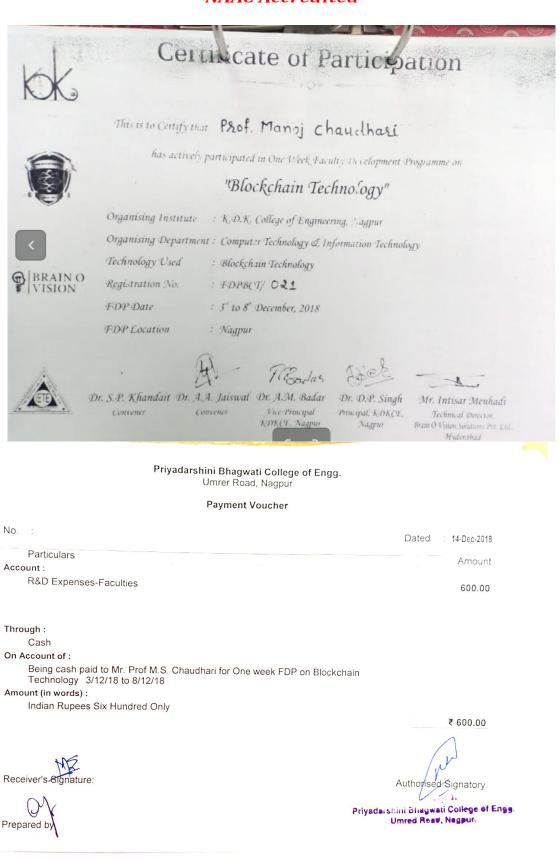

|     |                          |                                                                                                                                                     | I  |         |
|-----|--------------------------|-----------------------------------------------------------------------------------------------------------------------------------------------------|----|---------|
|     |                          | FDP on Introduction To Industry 4.0<br>and Industrial Internet of Things                                                                            | NA | 1000/-  |
|     |                          | FDP on Machine learning Using<br>Python                                                                                                             | NA | 2000/-  |
|     |                          | STTP on Machine learning Using                                                                                                                      | NA |         |
|     |                          | Python                                                                                                                                              | NA | 2000/-  |
| 14. | Ms. R. P. Dagde          | FDP on Quest For Best                                                                                                                               | NA | 1000/-  |
|     |                          | Workshop on Artificial Intelligent                                                                                                                  |    |         |
|     |                          | and Deep Learning                                                                                                                                   | NA | 1000/-  |
|     |                          | A Clustering Approach using PSO<br>Optimization Technique for Data<br>Mining(JOURNAL)                                                               | NA | 3000/-  |
| 45  |                          | International Conference at<br>Tashkent,Uzbekistan                                                                                                  | NA | 45000/- |
| 15. | Dr.N.K.Choudhari         | Asia Education Summit & Award, Delhi                                                                                                                | NA | 20000/- |
|     |                          | International Conference ICMBATat                                                                                                                   | NA | 1000/   |
| 16. | Dr.D.M.Kate              | KDKCE,Nagpur                                                                                                                                        | NA | 1000/-  |
| 10. | DI.D.IVI.Kate            | FDP on CCNA & CCNP at<br>KDKCE,Nagpur                                                                                                               | NA | 1500/-  |
| 17. | Mr.P.N.Aerkewar          | International Conference<br>ICRIEECE,Bhubneshwar Odisa                                                                                              | NA | 15000/- |
| 18. | Ms.P.V.Gawande           | International Conference ICMBATat                                                                                                                   | NA | 1000/-  |
| 10. | WIS.F.V.Gawallue         | KDKCE,Nagpur                                                                                                                                        | NA | 1000/-  |
| 19. | Ms.A.P.Thakre            | International Conference& Journal<br>publication ICMBATat<br>KDKCE,Nagpur                                                                           | NA | 4500/-  |
| 20. | Mrs. N. R.<br>Gautam     | International Conference on<br>"Multidimensional Role of Basic<br>Science in Advanced<br>Technology" ICMBAT, KDK,<br>Nagpur                         | NA | 4000/-  |
| 21. | Mr.<br>M.S.Chaudhari     | One week FDP on Blockchain<br>Technology                                                                                                            | NA | 600/-   |
| 22. | Ms. S. H. Chaflekar      | FDP on Machine Intelligence -<br>Approaches and Implementation                                                                                      | NA | 800/-   |
| 23. | Dr. Mrs. R.A.<br>Pimpale | One Week STTP on "Open source<br>Technologies" organized by RGCOE<br>and Research , Nagpur                                                          | NA | 1000/-  |
|     |                          | One Week AICTE ISTE Approved<br>STTP on "Machine Learning using<br>Python" organized by Priyadarshini<br>Bhagwati College of Engineering,<br>Nagpur | NA | 2500/-  |
| 24. | Ms.A.A.Lokhande          | One Week AICTE ISTE Approved<br>STTP on "Machine Learning using<br>Python" organized by Priyadarshini<br>Bhagwati College of Engineering,<br>Nagpur | NA | 2500/-  |
| 25. | Dr.K.D.Ganvir            | 2nd International conference on<br>*Multidimensional Role of Basic                                                                                  | NA | 1500/-  |