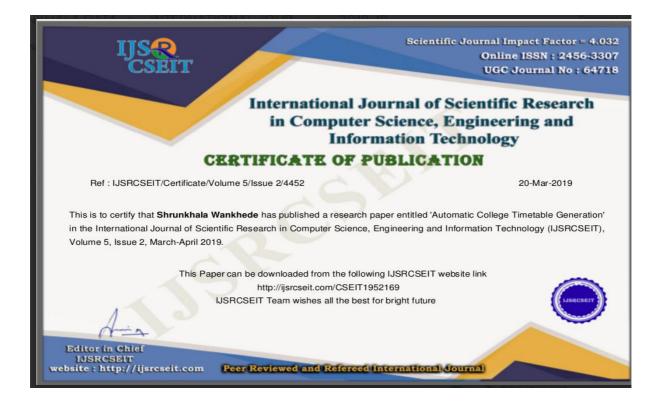

INDEX

|     |                             | Life Membership of STAMI<br>"Society for advanced Materials                                                                                                           | NA       | 2000/- |
|-----|-----------------------------|-----------------------------------------------------------------------------------------------------------------------------------------------------------------------|----------|--------|
|     |                             | of India"                                                                                                                                                             |          |        |
| 5.  | Dr. A. Haldar               | NPTEL: Medicinal Chemistry                                                                                                                                            | NA       | 1100/- |
| 6.  | Ms. A. M. Sorte             | Pre- Ph. D. Course work on<br>Research Methodology and<br>Review of Literature, SR<br>University, Bhopal                                                              | NA       | 5000/- |
| 7.  | Dr. (Mrs.) S. R.<br>Suple   | International Conference on<br>Multidimensional role of Basic<br>Science in Advanced<br>Technology(ICMBAT-2018)<br>organised by KDK college of<br>Engineering, Nagpur | NA       | 4500/- |
| 8.  | Dr. (Ms.) S. G.<br>Revankar | Conference Research paper<br>published in "Material today<br>Proceedings : ICMAM-2018                                                                                 | NA       | 3500/- |
| 9.  | Mr. K. N. Hande             | Machine learning Using                                                                                                                                                | NA       | 2000/- |
| 5.  |                             | Python(FDP)                                                                                                                                                           | NA       |        |
|     |                             | Blockchain(FDP)                                                                                                                                                       | NA       | 1000/- |
|     |                             |                                                                                                                                                                       | NA       | ,      |
|     |                             | Machine learning Using                                                                                                                                                | NA       | 2000/- |
|     |                             | Python(STTP)                                                                                                                                                          | NA       |        |
| 10. | Ms. A. A. Nikose            | A survey to track Intrusion<br>Detection in the system by using<br>data mining(JOURNAL)                                                                               | NA       | 1000/- |
| 10. | NIS. A. A. NIKUSE           | A Survey resolving distributed<br>denial of service attack in<br>MANET(JOURNAL)                                                                                       | NA       | 1000/- |
|     |                             | A Novel Approach for detecting of<br>Copied Content(JOURNAL)                                                                                                          | NA       | 1000/- |
|     |                             | Voice Based Mail System for                                                                                                                                           | NA       | 1000/- |
|     |                             | Blind(JOURNAL)                                                                                                                                                        | NA       | 10007  |
|     |                             | Machine learning Using<br>Python(STTP)                                                                                                                                | NA<br>NA | 2000/- |
| 11. | Mr. D.B. Khadse             | Video Playing Using QR<br>Code(JOURNAL)                                                                                                                               | NA       | 1200/- |
|     |                             | VANET :- Survey Of Routing<br>Protocols(JOURNAL)                                                                                                                      | NA       | 1200/- |
|     |                             | STTP on Machine learning Using                                                                                                                                        | NA       | 2000/- |
| 12. | Mr. D. V. Jamthe            | Python NA                                                                                                                                                             | NA       | 2000/  |
|     |                             | NPTEL FDP on Cryptography and<br>Network Security (FDP+NPTEL)                                                                                                         | NA       | 1000/- |
|     |                             | STTP on Machine learning Using                                                                                                                                        | NA       | 2000/- |
|     |                             | Python                                                                                                                                                                | NA       |        |
| 13. | Ms. S. S. Wankhede          | Automatic College Timetable<br>Generation(JOURNAL)                                                                                                                    | NA       | 1200/- |
|     |                             | Online Payment Gateway using<br>visual Steganography and<br>cryptography(JOURNAL)                                                                                     | NA       | 1200/- |