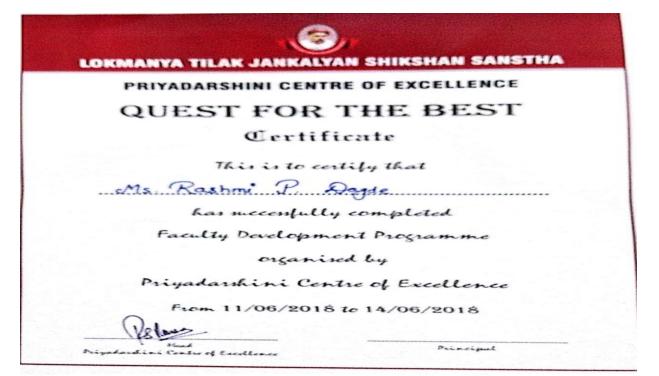

|     |                          |                                                                                                                                                     | I  |         |
|-----|--------------------------|-----------------------------------------------------------------------------------------------------------------------------------------------------|----|---------|
|     |                          | FDP on Introduction To Industry 4.0<br>and Industrial Internet of Things                                                                            | NA | 1000/-  |
|     |                          | FDP on Machine learning Using<br>Python                                                                                                             | NA | 2000/-  |
|     |                          | STTP on Machine learning Using                                                                                                                      | NA |         |
|     |                          | Python                                                                                                                                              | NA | 2000/-  |
| 14. | Ms. R. P. Dagde          | FDP on Quest For Best                                                                                                                               | NA | 1000/-  |
|     |                          | Workshop on Artificial Intelligent                                                                                                                  |    |         |
|     |                          | and Deep Learning                                                                                                                                   | NA | 1000/-  |
|     |                          | A Clustering Approach using PSO<br>Optimization Technique for Data<br>Mining(JOURNAL)                                                               | NA | 3000/-  |
| 45  |                          | International Conference at<br>Tashkent,Uzbekistan                                                                                                  | NA | 45000/- |
| 15. | Dr.N.K.Choudhari         | Asia Education Summit & Award, Delhi                                                                                                                | NA | 20000/- |
|     |                          | International Conference ICMBATat                                                                                                                   | NA | 1000/   |
| 16. | Dr.D.M.Kate              | KDKCE,Nagpur                                                                                                                                        | NA | 1000/-  |
| 10. | DI.D.IVI.Kate            | FDP on CCNA & CCNP at<br>KDKCE,Nagpur                                                                                                               | NA | 1500/-  |
| 17. | Mr.P.N.Aerkewar          | International Conference<br>ICRIEECE,Bhubneshwar Odisa                                                                                              | NA | 15000/- |
| 18. | Ms.P.V.Gawande           | International Conference ICMBATat                                                                                                                   | NA | 1000/-  |
| 10. | WIS.F.V.Gawallue         | KDKCE,Nagpur                                                                                                                                        | NA | 1000/-  |
| 19. | Ms.A.P.Thakre            | International Conference& Journal<br>publication ICMBATat<br>KDKCE,Nagpur                                                                           | NA | 4500/-  |
| 20. | Mrs. N. R.<br>Gautam     | International Conference on<br>"Multidimensional Role of Basic<br>Science in Advanced<br>Technology" ICMBAT, KDK,<br>Nagpur                         | NA | 4000/-  |
| 21. | Mr.<br>M.S.Chaudhari     | One week FDP on Blockchain<br>Technology                                                                                                            | NA | 600/-   |
| 22. | Ms. S. H. Chaflekar      | FDP on Machine Intelligence -<br>Approaches and Implementation                                                                                      | NA | 800/-   |
| 23. | Dr. Mrs. R.A.<br>Pimpale | One Week STTP on "Open source<br>Technologies" organized by RGCOE<br>and Research , Nagpur                                                          | NA | 1000/-  |
|     |                          | One Week AICTE ISTE Approved<br>STTP on "Machine Learning using<br>Python" organized by Priyadarshini<br>Bhagwati College of Engineering,<br>Nagpur | NA | 2500/-  |
| 24. | Ms.A.A.Lokhande          | One Week AICTE ISTE Approved<br>STTP on "Machine Learning using<br>Python" organized by Priyadarshini<br>Bhagwati College of Engineering,<br>Nagpur | NA | 2500/-  |
| 25. | Dr.K.D.Ganvir            | 2nd International conference on<br>*Multidimensional Role of Basic                                                                                  | NA | 1500/-  |