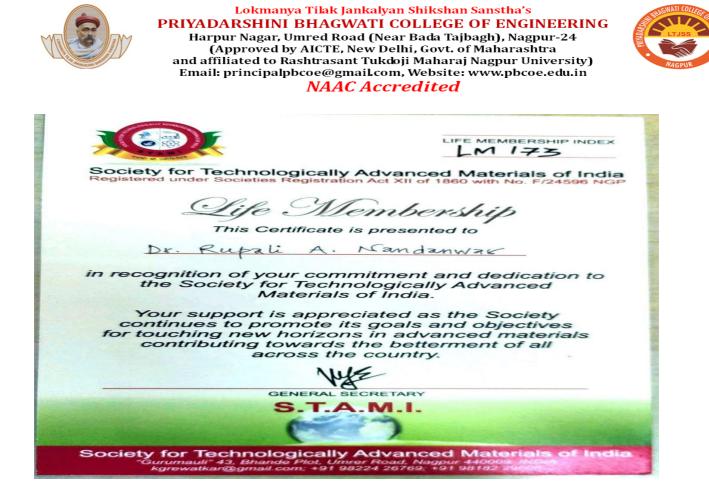

| Sr.<br>No | Name of teacher              | Name of conference/ workshop<br>attended for which financial<br>support provided<br>International Conference on                                                       | Name of the<br>professional<br>body for which<br>membership fee<br>is provided | Amount<br>of<br>support<br>received<br>(in INR) |
|-----------|------------------------------|-----------------------------------------------------------------------------------------------------------------------------------------------------------------------|--------------------------------------------------------------------------------|-------------------------------------------------|
| 1.        | Dr.(Mrs.) A. R.<br>Chaudhari | Multidimensional role of Basic<br>Science in Advanced<br>Technology(ICMBAT-2018)<br>organised by KDK college of<br>Engineering, Nagpur                                | NA                                                                             | 4500/-                                          |
|           |                              | Life Membership of STAMI<br>"Society for advanced Materials<br>of India"                                                                                              | NA                                                                             | 2000/-                                          |
| 2.        | Dr. (Mrs.) A. R.<br>Golhar   | International Conference on<br>Multidimensional role of Basic<br>Science in Advanced<br>Technology(ICMBAT-2018)<br>organised by KDK college of<br>Engineering, Nagpur | NA                                                                             | 4500/-                                          |
|           |                              | Life Membership of STAMI<br>"Society for advanced Materials<br>of India"                                                                                              | NA                                                                             | 2000/-                                          |
| 3.        | Dr.(Mrs.) R. A.<br>Nandanwar | International Conference on<br>Multidimensional role of Basic<br>Science in Advanced<br>Technology(ICMBAT-2018)<br>organised by KDK college of<br>Engineering, Nagpur | NA                                                                             | 4500/-                                          |
|           |                              | Life Membership of STAMI<br>"Society for advanced Materials<br>of India"                                                                                              | NA                                                                             | 2000/-                                          |
| 4.        | Ms. U. V.<br>Gaikwad         | International Conference on<br>Multidimensional role of Basic<br>Science in Advanced<br>Technology(ICMBAT-2018)<br>organised by KDK college of<br>Engineering, Nagpur | NA                                                                             | 4500/-                                          |