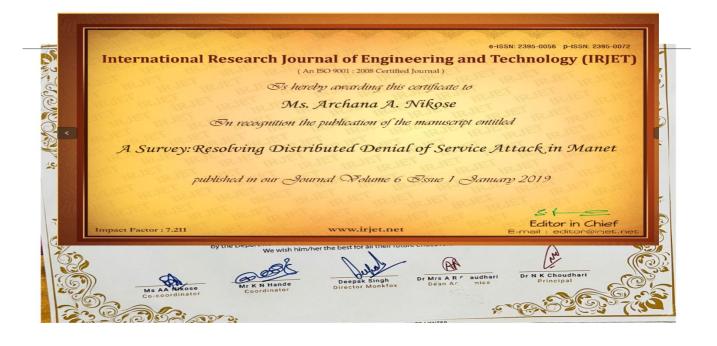

INDEX

|     |                             | Life Membership of STAMI<br>"Society for advanced Materials                                                                                                           | NA       | 2000/- |
|-----|-----------------------------|-----------------------------------------------------------------------------------------------------------------------------------------------------------------------|----------|--------|
|     |                             | of India"                                                                                                                                                             |          |        |
| 5.  | Dr. A. Haldar               | NPTEL: Medicinal Chemistry                                                                                                                                            | NA       | 1100/- |
| 6.  | Ms. A. M. Sorte             | Pre- Ph. D. Course work on<br>Research Methodology and<br>Review of Literature, SR<br>University, Bhopal                                                              | NA       | 5000/- |
| 7.  | Dr. (Mrs.) S. R.<br>Suple   | International Conference on<br>Multidimensional role of Basic<br>Science in Advanced<br>Technology(ICMBAT-2018)<br>organised by KDK college of<br>Engineering, Nagpur | NA       | 4500/- |
| 8.  | Dr. (Ms.) S. G.<br>Revankar | Conference Research paper<br>published in "Material today<br>Proceedings : ICMAM-2018                                                                                 | NA       | 3500/- |
| 9.  | Mr. K. N. Hande             | Machine learning Using                                                                                                                                                | NA       | 2000/- |
| 5.  |                             | Python(FDP)                                                                                                                                                           | NA       |        |
|     |                             | Blockchain(FDP)                                                                                                                                                       | NA       | 1000/- |
|     |                             |                                                                                                                                                                       | NA       | ,      |
|     |                             | Machine learning Using                                                                                                                                                | NA       | 2000/- |
|     |                             | Python(STTP)                                                                                                                                                          | NA       |        |
| 10. | Ms. A. A. Nikose            | A survey to track Intrusion<br>Detection in the system by using<br>data mining(JOURNAL)                                                                               | NA       | 1000/- |
| 10. | NIS. A. A. NIKUSE           | A Survey resolving distributed<br>denial of service attack in<br>MANET(JOURNAL)                                                                                       | NA       | 1000/- |
|     |                             | A Novel Approach for detecting of<br>Copied Content(JOURNAL)                                                                                                          | NA       | 1000/- |
|     |                             | Voice Based Mail System for                                                                                                                                           | NA       | 1000/- |
|     |                             | Blind(JOURNAL)                                                                                                                                                        | NA       | 10007  |
|     |                             | Machine learning Using<br>Python(STTP)                                                                                                                                | NA<br>NA | 2000/- |
| 11. | Mr. D.B. Khadse             | Video Playing Using QR<br>Code(JOURNAL)                                                                                                                               | NA       | 1200/- |
|     |                             | VANET :- Survey Of Routing<br>Protocols(JOURNAL)                                                                                                                      | NA       | 1200/- |
|     |                             | STTP on Machine learning Using                                                                                                                                        | NA       | 2000/- |
| 12. | Mr. D. V. Jamthe            | Python NA                                                                                                                                                             | NA       | 2000/  |
|     |                             | NPTEL FDP on Cryptography and<br>Network Security (FDP+NPTEL)                                                                                                         | NA       | 1000/- |
|     |                             | STTP on Machine learning Using                                                                                                                                        | NA       | 2000/- |
|     |                             | Python                                                                                                                                                                | NA       |        |
| 13. | Ms. S. S. Wankhede          | Automatic College Timetable<br>Generation(JOURNAL)                                                                                                                    | NA       | 1200/- |
|     |                             | Online Payment Gateway using<br>visual Steganography and<br>cryptography(JOURNAL)                                                                                     | NA       | 1200/- |