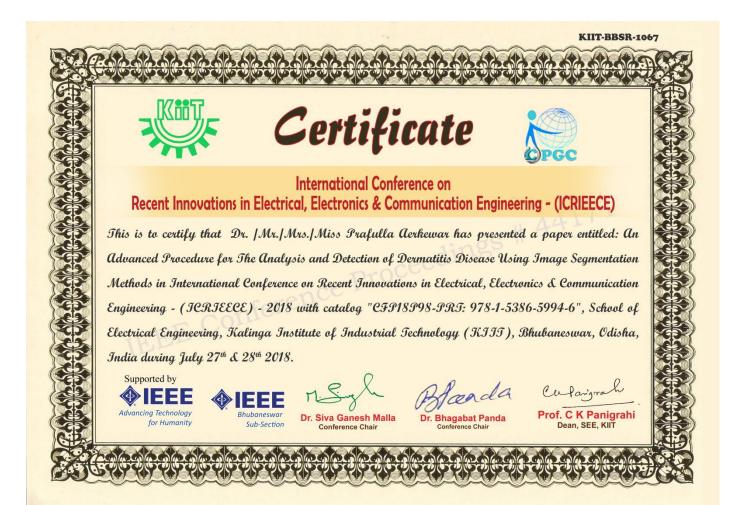

|     |                          |                                                                                                                                                     | I  |         |
|-----|--------------------------|-----------------------------------------------------------------------------------------------------------------------------------------------------|----|---------|
|     |                          | FDP on Introduction To Industry 4.0<br>and Industrial Internet of Things                                                                            | NA | 1000/-  |
|     |                          | FDP on Machine learning Using<br>Python                                                                                                             | NA | 2000/-  |
|     |                          | STTP on Machine learning Using                                                                                                                      | NA |         |
|     |                          | Python                                                                                                                                              | NA | 2000/-  |
| 14. | Ms. R. P. Dagde          | FDP on Quest For Best                                                                                                                               | NA | 1000/-  |
|     |                          | Workshop on Artificial Intelligent                                                                                                                  |    |         |
|     |                          | and Deep Learning                                                                                                                                   | NA | 1000/-  |
|     |                          | A Clustering Approach using PSO<br>Optimization Technique for Data<br>Mining(JOURNAL)                                                               | NA | 3000/-  |
| 45  |                          | International Conference at<br>Tashkent,Uzbekistan                                                                                                  | NA | 45000/- |
| 15. | Dr.N.K.Choudhari         | Asia Education Summit & Award, Delhi                                                                                                                | NA | 20000/- |
|     |                          | International Conference ICMBATat                                                                                                                   | NA | 1000/   |
| 16. | Dr.D.M.Kate              | KDKCE,Nagpur                                                                                                                                        | NA | 1000/-  |
| 10. | DI.D.IVI.Kate            | FDP on CCNA & CCNP at<br>KDKCE,Nagpur                                                                                                               | NA | 1500/-  |
| 17. | Mr.P.N.Aerkewar          | International Conference<br>ICRIEECE,Bhubneshwar Odisa                                                                                              | NA | 15000/- |
| 18. | Ms.P.V.Gawande           | International Conference ICMBATat                                                                                                                   | NA | 1000/-  |
| 10. | WIS.F.V.Gawallue         | KDKCE,Nagpur                                                                                                                                        | NA | 1000/-  |
| 19. | Ms.A.P.Thakre            | International Conference& Journal<br>publication ICMBATat<br>KDKCE,Nagpur                                                                           | NA | 4500/-  |
| 20. | Mrs. N. R.<br>Gautam     | International Conference on<br>"Multidimensional Role of Basic<br>Science in Advanced<br>Technology" ICMBAT, KDK,<br>Nagpur                         | NA | 4000/-  |
| 21. | Mr.<br>M.S.Chaudhari     | One week FDP on Blockchain<br>Technology                                                                                                            | NA | 600/-   |
| 22. | Ms. S. H. Chaflekar      | FDP on Machine Intelligence -<br>Approaches and Implementation                                                                                      | NA | 800/-   |
| 23. | Dr. Mrs. R.A.<br>Pimpale | One Week STTP on "Open source<br>Technologies" organized by RGCOE<br>and Research , Nagpur                                                          | NA | 1000/-  |
|     |                          | One Week AICTE ISTE Approved<br>STTP on "Machine Learning using<br>Python" organized by Priyadarshini<br>Bhagwati College of Engineering,<br>Nagpur | NA | 2500/-  |
| 24. | Ms.A.A.Lokhande          | One Week AICTE ISTE Approved<br>STTP on "Machine Learning using<br>Python" organized by Priyadarshini<br>Bhagwati College of Engineering,<br>Nagpur | NA | 2500/-  |
| 25. | Dr.K.D.Ganvir            | 2nd International conference on<br>*Multidimensional Role of Basic                                                                                  | NA | 1500/-  |