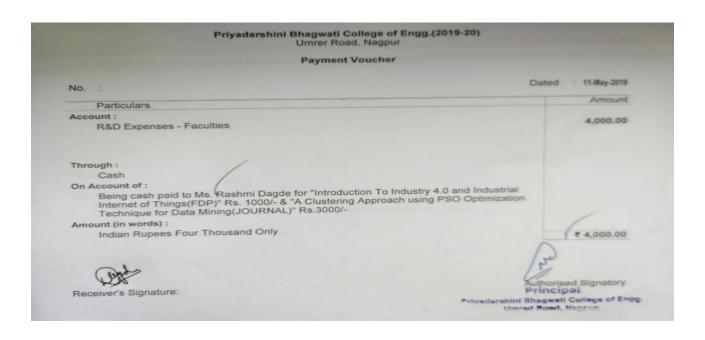

|     |                          |                                                                                                                                                     | I  |         |
|-----|--------------------------|-----------------------------------------------------------------------------------------------------------------------------------------------------|----|---------|
|     |                          | FDP on Introduction To Industry 4.0<br>and Industrial Internet of Things                                                                            | NA | 1000/-  |
|     |                          | FDP on Machine learning Using<br>Python                                                                                                             | NA | 2000/-  |
|     |                          | STTP on Machine learning Using                                                                                                                      | NA |         |
|     |                          | Python                                                                                                                                              | NA | 2000/-  |
| 14. | Ms. R. P. Dagde          | FDP on Quest For Best                                                                                                                               | NA | 1000/-  |
|     |                          | Workshop on Artificial Intelligent                                                                                                                  |    |         |
|     |                          | and Deep Learning                                                                                                                                   | NA | 1000/-  |
|     |                          | A Clustering Approach using PSO<br>Optimization Technique for Data<br>Mining(JOURNAL)                                                               | NA | 3000/-  |
| 45  |                          | International Conference at<br>Tashkent,Uzbekistan                                                                                                  | NA | 45000/- |
| 15. | Dr.N.K.Choudhari         | Asia Education Summit & Award, Delhi                                                                                                                | NA | 20000/- |
|     |                          | International Conference ICMBATat                                                                                                                   | NA | 1000/   |
| 16. | Dr.D.M.Kate              | KDKCE,Nagpur                                                                                                                                        | NA | 1000/-  |
| 10. | DI.D.IVI.Kate            | FDP on CCNA & CCNP at<br>KDKCE,Nagpur                                                                                                               | NA | 1500/-  |
| 17. | Mr.P.N.Aerkewar          | International Conference<br>ICRIEECE,Bhubneshwar Odisa                                                                                              | NA | 15000/- |
| 18. | Ms.P.V.Gawande           | International Conference ICMBATat                                                                                                                   | NA | 1000/-  |
| 10. | WIS.F.V.Gawallue         | KDKCE,Nagpur                                                                                                                                        | NA | 1000/-  |
| 19. | Ms.A.P.Thakre            | International Conference& Journal<br>publication ICMBATat<br>KDKCE,Nagpur                                                                           | NA | 4500/-  |
| 20. | Mrs. N. R.<br>Gautam     | International Conference on<br>"Multidimensional Role of Basic<br>Science in Advanced<br>Technology" ICMBAT, KDK,<br>Nagpur                         | NA | 4000/-  |
| 21. | Mr.<br>M.S.Chaudhari     | One week FDP on Blockchain<br>Technology                                                                                                            | NA | 600/-   |
| 22. | Ms. S. H. Chaflekar      | FDP on Machine Intelligence -<br>Approaches and Implementation                                                                                      | NA | 800/-   |
| 23. | Dr. Mrs. R.A.<br>Pimpale | One Week STTP on "Open source<br>Technologies" organized by RGCOE<br>and Research , Nagpur                                                          | NA | 1000/-  |
|     |                          | One Week AICTE ISTE Approved<br>STTP on "Machine Learning using<br>Python" organized by Priyadarshini<br>Bhagwati College of Engineering,<br>Nagpur | NA | 2500/-  |
| 24. | Ms.A.A.Lokhande          | One Week AICTE ISTE Approved<br>STTP on "Machine Learning using<br>Python" organized by Priyadarshini<br>Bhagwati College of Engineering,<br>Nagpur | NA | 2500/-  |
| 25. | Dr.K.D.Ganvir            | 2nd International conference on<br>*Multidimensional Role of Basic                                                                                  | NA | 1500/-  |