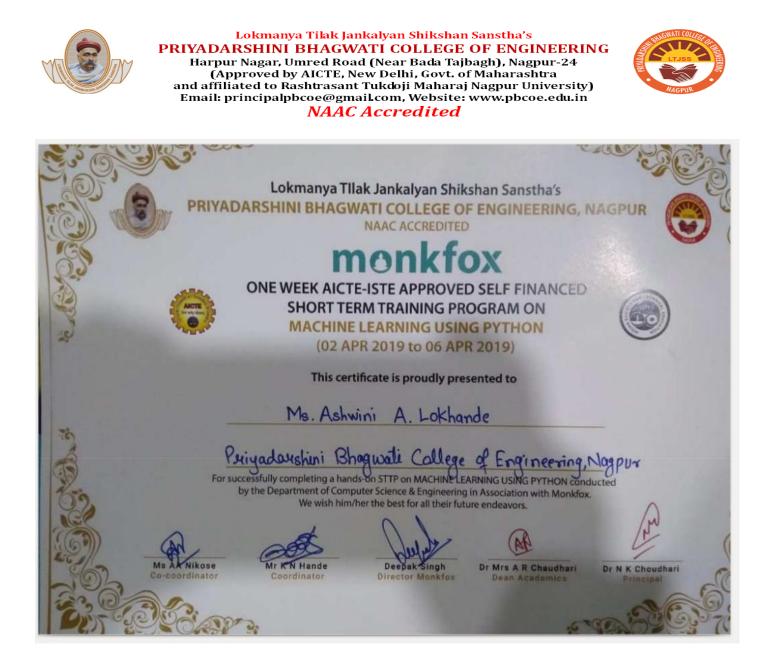

|     |                          |                                                                                                                                                     | I  |         |
|-----|--------------------------|-----------------------------------------------------------------------------------------------------------------------------------------------------|----|---------|
|     |                          | FDP on Introduction To Industry 4.0<br>and Industrial Internet of Things                                                                            | NA | 1000/-  |
|     |                          | FDP on Machine learning Using<br>Python                                                                                                             | NA | 2000/-  |
|     |                          | STTP on Machine learning Using                                                                                                                      | NA |         |
|     |                          | Python                                                                                                                                              | NA | 2000/-  |
| 14. | Ms. R. P. Dagde          | FDP on Quest For Best                                                                                                                               | NA | 1000/-  |
|     |                          | Workshop on Artificial Intelligent                                                                                                                  |    |         |
|     |                          | and Deep Learning                                                                                                                                   | NA | 1000/-  |
|     |                          | A Clustering Approach using PSO<br>Optimization Technique for Data<br>Mining(JOURNAL)                                                               | NA | 3000/-  |
| 45  |                          | International Conference at<br>Tashkent,Uzbekistan                                                                                                  | NA | 45000/- |
| 15. | Dr.N.K.Choudhari         | Asia Education Summit & Award, Delhi                                                                                                                | NA | 20000/- |
|     |                          | International Conference ICMBATat                                                                                                                   | NA | 1000/   |
| 16. | Dr.D.M.Kate              | KDKCE,Nagpur                                                                                                                                        | NA | 1000/-  |
| 10. | DI.D.IVI.Kate            | FDP on CCNA & CCNP at<br>KDKCE,Nagpur                                                                                                               | NA | 1500/-  |
| 17. | Mr.P.N.Aerkewar          | International Conference<br>ICRIEECE,Bhubneshwar Odisa                                                                                              | NA | 15000/- |
| 18. | Ms.P.V.Gawande           | International Conference ICMBATat                                                                                                                   | NA | 1000/-  |
| 10. | WIS.F.V.Gawallue         | KDKCE,Nagpur                                                                                                                                        | NA | 1000/-  |
| 19. | Ms.A.P.Thakre            | International Conference& Journal<br>publication ICMBATat<br>KDKCE,Nagpur                                                                           | NA | 4500/-  |
| 20. | Mrs. N. R.<br>Gautam     | International Conference on<br>"Multidimensional Role of Basic<br>Science in Advanced<br>Technology" ICMBAT, KDK,<br>Nagpur                         | NA | 4000/-  |
| 21. | Mr.<br>M.S.Chaudhari     | One week FDP on Blockchain<br>Technology                                                                                                            | NA | 600/-   |
| 22. | Ms. S. H. Chaflekar      | FDP on Machine Intelligence -<br>Approaches and Implementation                                                                                      | NA | 800/-   |
| 23. | Dr. Mrs. R.A.<br>Pimpale | One Week STTP on "Open source<br>Technologies" organized by RGCOE<br>and Research , Nagpur                                                          | NA | 1000/-  |
|     |                          | One Week AICTE ISTE Approved<br>STTP on "Machine Learning using<br>Python" organized by Priyadarshini<br>Bhagwati College of Engineering,<br>Nagpur | NA | 2500/-  |
| 24. | Ms.A.A.Lokhande          | One Week AICTE ISTE Approved<br>STTP on "Machine Learning using<br>Python" organized by Priyadarshini<br>Bhagwati College of Engineering,<br>Nagpur | NA | 2500/-  |
| 25. | Dr.K.D.Ganvir            | 2nd International conference on<br>*Multidimensional Role of Basic                                                                                  | NA | 1500/-  |