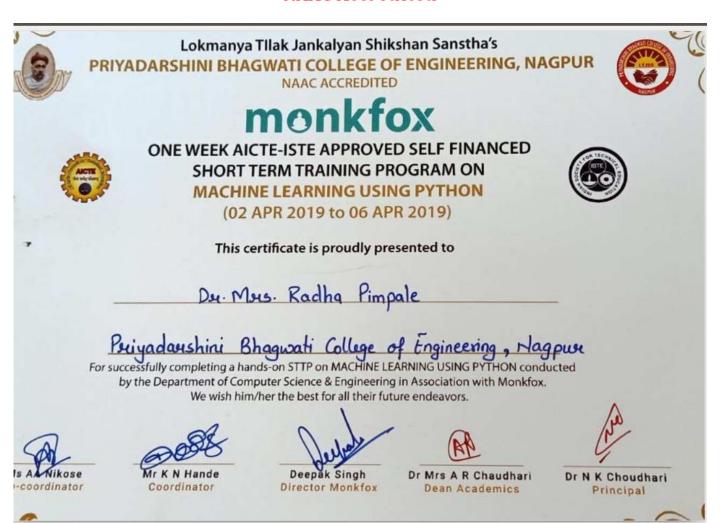

|     |                          |                                                                                                                                                     | I  |         |
|-----|--------------------------|-----------------------------------------------------------------------------------------------------------------------------------------------------|----|---------|
|     |                          | FDP on Introduction To Industry 4.0<br>and Industrial Internet of Things                                                                            | NA | 1000/-  |
|     |                          | FDP on Machine learning Using<br>Python                                                                                                             | NA | 2000/-  |
|     |                          | STTP on Machine learning Using                                                                                                                      | NA |         |
|     |                          | Python                                                                                                                                              | NA | 2000/-  |
| 14. | Ms. R. P. Dagde          | FDP on Quest For Best                                                                                                                               | NA | 1000/-  |
|     |                          | Workshop on Artificial Intelligent                                                                                                                  |    |         |
|     |                          | and Deep Learning                                                                                                                                   | NA | 1000/-  |
|     |                          | A Clustering Approach using PSO<br>Optimization Technique for Data<br>Mining(JOURNAL)                                                               | NA | 3000/-  |
| 45  |                          | International Conference at<br>Tashkent,Uzbekistan                                                                                                  | NA | 45000/- |
| 15. | Dr.N.K.Choudhari         | Asia Education Summit & Award, Delhi                                                                                                                | NA | 20000/- |
|     |                          | International Conference ICMBATat                                                                                                                   | NA | 1000/   |
| 16. | Dr.D.M.Kate              | KDKCE,Nagpur                                                                                                                                        | NA | 1000/-  |
| 10. | DI.D.IVI.Kate            | FDP on CCNA & CCNP at<br>KDKCE,Nagpur                                                                                                               | NA | 1500/-  |
| 17. | Mr.P.N.Aerkewar          | International Conference<br>ICRIEECE,Bhubneshwar Odisa                                                                                              | NA | 15000/- |
| 18. | Ms.P.V.Gawande           | International Conference ICMBATat                                                                                                                   | NA | 1000/-  |
| 10. | WIS.F.V.Gawallue         | KDKCE,Nagpur                                                                                                                                        | NA | 1000/-  |
| 19. | Ms.A.P.Thakre            | International Conference& Journal<br>publication ICMBATat<br>KDKCE,Nagpur                                                                           | NA | 4500/-  |
| 20. | Mrs. N. R.<br>Gautam     | International Conference on<br>"Multidimensional Role of Basic<br>Science in Advanced<br>Technology" ICMBAT, KDK,<br>Nagpur                         | NA | 4000/-  |
| 21. | Mr.<br>M.S.Chaudhari     | One week FDP on Blockchain<br>Technology                                                                                                            | NA | 600/-   |
| 22. | Ms. S. H. Chaflekar      | FDP on Machine Intelligence -<br>Approaches and Implementation                                                                                      | NA | 800/-   |
| 23. | Dr. Mrs. R.A.<br>Pimpale | One Week STTP on "Open source<br>Technologies" organized by RGCOE<br>and Research , Nagpur                                                          | NA | 1000/-  |
|     |                          | One Week AICTE ISTE Approved<br>STTP on "Machine Learning using<br>Python" organized by Priyadarshini<br>Bhagwati College of Engineering,<br>Nagpur | NA | 2500/-  |
| 24. | Ms.A.A.Lokhande          | One Week AICTE ISTE Approved<br>STTP on "Machine Learning using<br>Python" organized by Priyadarshini<br>Bhagwati College of Engineering,<br>Nagpur | NA | 2500/-  |
| 25. | Dr.K.D.Ganvir            | 2nd International conference on<br>*Multidimensional Role of Basic                                                                                  | NA | 1500/-  |