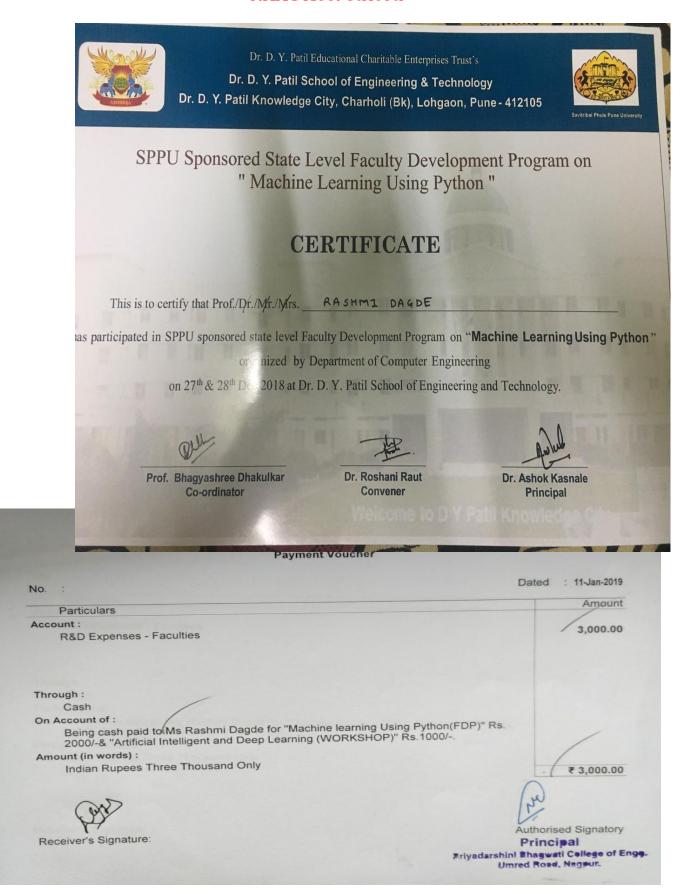

|     |                          |                                                                                                                                                     | I  |         |
|-----|--------------------------|-----------------------------------------------------------------------------------------------------------------------------------------------------|----|---------|
|     |                          | FDP on Introduction To Industry 4.0<br>and Industrial Internet of Things                                                                            | NA | 1000/-  |
|     |                          | FDP on Machine learning Using<br>Python                                                                                                             | NA | 2000/-  |
|     |                          | STTP on Machine learning Using                                                                                                                      | NA |         |
|     |                          | Python                                                                                                                                              | NA | 2000/-  |
| 14. | Ms. R. P. Dagde          | FDP on Quest For Best                                                                                                                               | NA | 1000/-  |
|     |                          | Workshop on Artificial Intelligent                                                                                                                  |    |         |
|     |                          | and Deep Learning                                                                                                                                   | NA | 1000/-  |
|     |                          | A Clustering Approach using PSO<br>Optimization Technique for Data<br>Mining(JOURNAL)                                                               | NA | 3000/-  |
| 45  |                          | International Conference at<br>Tashkent,Uzbekistan                                                                                                  | NA | 45000/- |
| 15. | Dr.N.K.Choudhari         | Asia Education Summit & Award, Delhi                                                                                                                | NA | 20000/- |
|     |                          | International Conference ICMBATat                                                                                                                   | NA | 1000/   |
| 16. | Dr.D.M.Kate              | KDKCE,Nagpur                                                                                                                                        | NA | 1000/-  |
| 10. | DI.D.IVI.Kate            | FDP on CCNA & CCNP at<br>KDKCE,Nagpur                                                                                                               | NA | 1500/-  |
| 17. | Mr.P.N.Aerkewar          | International Conference<br>ICRIEECE,Bhubneshwar Odisa                                                                                              | NA | 15000/- |
| 18. | Ms.P.V.Gawande           | International Conference ICMBATat                                                                                                                   | NA | 1000/-  |
| 10. | WIS.F.V.Gawallue         | KDKCE,Nagpur                                                                                                                                        | NA | 1000/-  |
| 19. | Ms.A.P.Thakre            | International Conference& Journal<br>publication ICMBATat<br>KDKCE,Nagpur                                                                           | NA | 4500/-  |
| 20. | Mrs. N. R.<br>Gautam     | International Conference on<br>"Multidimensional Role of Basic<br>Science in Advanced<br>Technology" ICMBAT, KDK,<br>Nagpur                         | NA | 4000/-  |
| 21. | Mr.<br>M.S.Chaudhari     | One week FDP on Blockchain<br>Technology                                                                                                            | NA | 600/-   |
| 22. | Ms. S. H. Chaflekar      | FDP on Machine Intelligence -<br>Approaches and Implementation                                                                                      | NA | 800/-   |
| 23. | Dr. Mrs. R.A.<br>Pimpale | One Week STTP on "Open source<br>Technologies" organized by RGCOE<br>and Research , Nagpur                                                          | NA | 1000/-  |
|     |                          | One Week AICTE ISTE Approved<br>STTP on "Machine Learning using<br>Python" organized by Priyadarshini<br>Bhagwati College of Engineering,<br>Nagpur | NA | 2500/-  |
| 24. | Ms.A.A.Lokhande          | One Week AICTE ISTE Approved<br>STTP on "Machine Learning using<br>Python" organized by Priyadarshini<br>Bhagwati College of Engineering,<br>Nagpur | NA | 2500/-  |
| 25. | Dr.K.D.Ganvir            | 2nd International conference on<br>*Multidimensional Role of Basic                                                                                  | NA | 1500/-  |