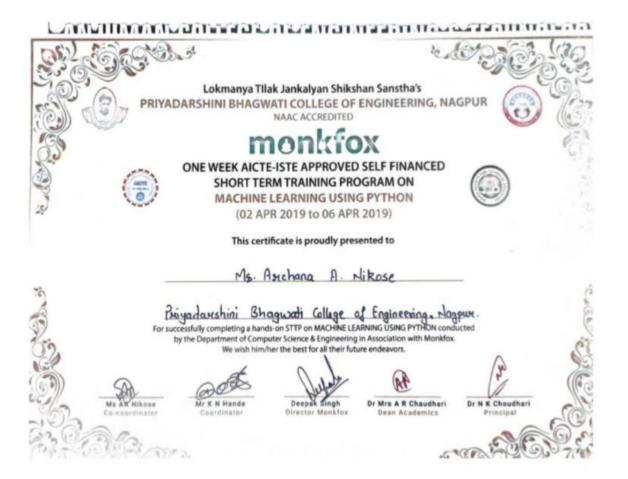

INDEX

|     |                             | Life Membership of STAMI<br>"Society for advanced Materials                                                                                                           | NA       | 2000/- |
|-----|-----------------------------|-----------------------------------------------------------------------------------------------------------------------------------------------------------------------|----------|--------|
|     |                             | of India"                                                                                                                                                             |          |        |
| 5.  | Dr. A. Haldar               | NPTEL: Medicinal Chemistry                                                                                                                                            | NA       | 1100/- |
| 6.  | Ms. A. M. Sorte             | Pre- Ph. D. Course work on<br>Research Methodology and<br>Review of Literature, SR<br>University, Bhopal                                                              | NA       | 5000/- |
| 7.  | Dr. (Mrs.) S. R.<br>Suple   | International Conference on<br>Multidimensional role of Basic<br>Science in Advanced<br>Technology(ICMBAT-2018)<br>organised by KDK college of<br>Engineering, Nagpur | NA       | 4500/- |
| 8.  | Dr. (Ms.) S. G.<br>Revankar | Conference Research paper<br>published in "Material today<br>Proceedings : ICMAM-2018                                                                                 | NA       | 3500/- |
| 9.  | Mr. K. N. Hande             | Machine learning Using                                                                                                                                                | NA       | 2000/- |
| 5.  |                             | Python(FDP)                                                                                                                                                           | NA       |        |
|     |                             | Blockchain(FDP)                                                                                                                                                       | NA       | 1000/- |
|     |                             |                                                                                                                                                                       | NA       | ,      |
|     |                             | Machine learning Using                                                                                                                                                | NA       | 2000/- |
|     |                             | Python(STTP)                                                                                                                                                          | NA       |        |
| 10. | Ms. A. A. Nikose            | A survey to track Intrusion<br>Detection in the system by using<br>data mining(JOURNAL)                                                                               | NA       | 1000/- |
| 10. | NIS. A. A. NIKUSE           | A Survey resolving distributed<br>denial of service attack in<br>MANET(JOURNAL)                                                                                       | NA       | 1000/- |
|     |                             | A Novel Approach for detecting of<br>Copied Content(JOURNAL)                                                                                                          | NA       | 1000/- |
|     |                             | Voice Based Mail System for                                                                                                                                           | NA       | 1000/- |
|     |                             | Blind(JOURNAL)                                                                                                                                                        | NA       | 10007  |
|     |                             | Machine learning Using<br>Python(STTP)                                                                                                                                | NA<br>NA | 2000/- |
| 11. | Mr. D.B. Khadse             | Video Playing Using QR<br>Code(JOURNAL)                                                                                                                               | NA       | 1200/- |
|     |                             | VANET :- Survey Of Routing<br>Protocols(JOURNAL)                                                                                                                      | NA       | 1200/- |
|     |                             | STTP on Machine learning Using                                                                                                                                        | NA       | 2000/- |
| 12. | Mr. D. V. Jamthe            | Python NA                                                                                                                                                             | NA       | 2000/  |
|     |                             | NPTEL FDP on Cryptography and<br>Network Security (FDP+NPTEL)                                                                                                         | NA       | 1000/- |
|     |                             | STTP on Machine learning Using                                                                                                                                        | NA       | 2000/- |
|     |                             | Python                                                                                                                                                                | NA       |        |
| 13. | Ms. S. S. Wankhede          | Automatic College Timetable<br>Generation(JOURNAL)                                                                                                                    | NA       | 1200/- |
|     |                             | Online Payment Gateway using<br>visual Steganography and<br>cryptography(JOURNAL)                                                                                     | NA       | 1200/- |