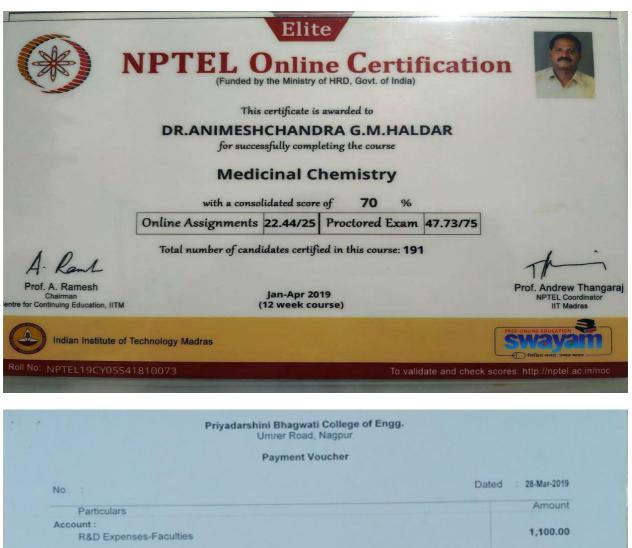

INDEX

|     |                             | Life Membership of STAMI<br>"Society for advanced Materials                                                                                                           | NA       | 2000/- |
|-----|-----------------------------|-----------------------------------------------------------------------------------------------------------------------------------------------------------------------|----------|--------|
|     |                             | of India"                                                                                                                                                             |          |        |
| 5.  | Dr. A. Haldar               | NPTEL: Medicinal Chemistry                                                                                                                                            | NA       | 1100/- |
| 6.  | Ms. A. M. Sorte             | Pre- Ph. D. Course work on<br>Research Methodology and<br>Review of Literature, SR<br>University, Bhopal                                                              | NA       | 5000/- |
| 7.  | Dr. (Mrs.) S. R.<br>Suple   | International Conference on<br>Multidimensional role of Basic<br>Science in Advanced<br>Technology(ICMBAT-2018)<br>organised by KDK college of<br>Engineering, Nagpur | NA       | 4500/- |
| 8.  | Dr. (Ms.) S. G.<br>Revankar | Conference Research paper<br>published in "Material today<br>Proceedings : ICMAM-2018                                                                                 | NA       | 3500/- |
| 9.  | Mr. K. N. Hande             | Machine learning Using                                                                                                                                                | NA       | 2000/- |
| 5.  |                             | Python(FDP)                                                                                                                                                           | NA       |        |
|     |                             | Blockchain(FDP)                                                                                                                                                       | NA       | 1000/- |
|     |                             |                                                                                                                                                                       | NA       | ,      |
|     |                             | Machine learning Using                                                                                                                                                | NA       | 2000/- |
|     |                             | Python(STTP)                                                                                                                                                          | NA       |        |
| 10. | Ms. A. A. Nikose            | A survey to track Intrusion<br>Detection in the system by using<br>data mining(JOURNAL)                                                                               | NA       | 1000/- |
| 10. | NIS. A. A. NIKUSE           | A Survey resolving distributed<br>denial of service attack in<br>MANET(JOURNAL)                                                                                       | NA       | 1000/- |
|     |                             | A Novel Approach for detecting of<br>Copied Content(JOURNAL)                                                                                                          | NA       | 1000/- |
|     |                             | Voice Based Mail System for                                                                                                                                           | NA       | 1000/- |
|     |                             | Blind(JOURNAL)                                                                                                                                                        | NA       | 10007  |
|     |                             | Machine learning Using<br>Python(STTP)                                                                                                                                | NA<br>NA | 2000/- |
| 11. | Mr. D.B. Khadse             | Video Playing Using QR<br>Code(JOURNAL)                                                                                                                               | NA       | 1200/- |
|     |                             | VANET :- Survey Of Routing<br>Protocols(JOURNAL)                                                                                                                      | NA       | 1200/- |
|     |                             | STTP on Machine learning Using                                                                                                                                        | NA       | 2000/- |
| 12. | Mr. D. V. Jamthe            | Python NA                                                                                                                                                             | NA       | 2000/  |
|     |                             | NPTEL FDP on Cryptography and<br>Network Security (FDP+NPTEL)                                                                                                         | NA       | 1000/- |
|     |                             | STTP on Machine learning Using                                                                                                                                        | NA       | 2000/- |
|     |                             | Python                                                                                                                                                                | NA       |        |
| 13. | Ms. S. S. Wankhede          | Automatic College Timetable<br>Generation(JOURNAL)                                                                                                                    | NA       | 1200/- |
|     |                             | Online Payment Gateway using<br>visual Steganography and<br>cryptography(JOURNAL)                                                                                     | NA       | 1200/- |