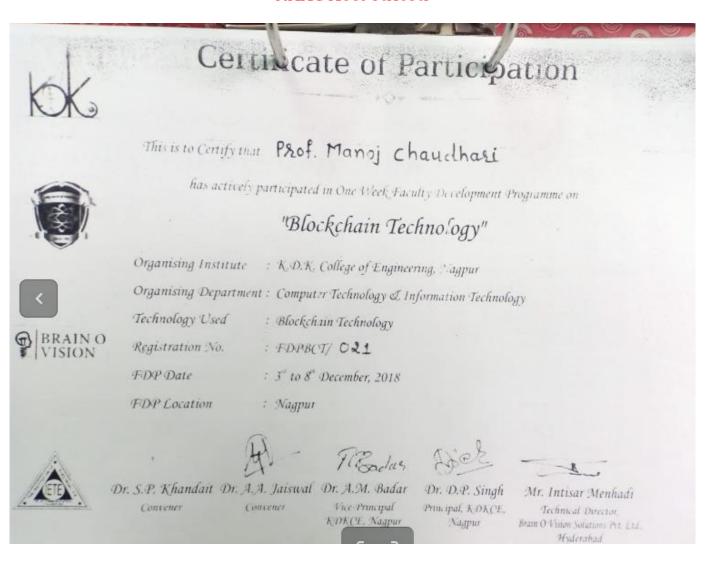

|     |                          |                                                                                                                                                     | I  |         |
|-----|--------------------------|-----------------------------------------------------------------------------------------------------------------------------------------------------|----|---------|
|     |                          | FDP on Introduction To Industry 4.0<br>and Industrial Internet of Things                                                                            | NA | 1000/-  |
|     |                          | FDP on Machine learning Using<br>Python                                                                                                             | NA | 2000/-  |
|     |                          | STTP on Machine learning Using                                                                                                                      | NA |         |
|     |                          | Python                                                                                                                                              | NA | 2000/-  |
| 14. | Ms. R. P. Dagde          | FDP on Quest For Best                                                                                                                               | NA | 1000/-  |
|     |                          | Workshop on Artificial Intelligent                                                                                                                  |    |         |
|     |                          | and Deep Learning                                                                                                                                   | NA | 1000/-  |
|     |                          | A Clustering Approach using PSO<br>Optimization Technique for Data<br>Mining(JOURNAL)                                                               | NA | 3000/-  |
| 45  |                          | International Conference at<br>Tashkent,Uzbekistan                                                                                                  | NA | 45000/- |
| 15. | Dr.N.K.Choudhari         | Asia Education Summit & Award, Delhi                                                                                                                | NA | 20000/- |
|     |                          | International Conference ICMBATat                                                                                                                   | NA | 1000/   |
| 16. | Dr.D.M.Kate              | KDKCE,Nagpur                                                                                                                                        | NA | 1000/-  |
| 10. | DI.D.IVI.Kate            | FDP on CCNA & CCNP at<br>KDKCE,Nagpur                                                                                                               | NA | 1500/-  |
| 17. | Mr.P.N.Aerkewar          | International Conference<br>ICRIEECE,Bhubneshwar Odisa                                                                                              | NA | 15000/- |
| 18. | Ms.P.V.Gawande           | International Conference ICMBATat                                                                                                                   | NA | 1000/-  |
| 10. | WIS.F.V.Gawallue         | KDKCE,Nagpur                                                                                                                                        | NA | 1000/-  |
| 19. | Ms.A.P.Thakre            | International Conference& Journal<br>publication ICMBATat<br>KDKCE,Nagpur                                                                           | NA | 4500/-  |
| 20. | Mrs. N. R.<br>Gautam     | International Conference on<br>"Multidimensional Role of Basic<br>Science in Advanced<br>Technology" ICMBAT, KDK,<br>Nagpur                         | NA | 4000/-  |
| 21. | Mr.<br>M.S.Chaudhari     | One week FDP on Blockchain<br>Technology                                                                                                            | NA | 600/-   |
| 22. | Ms. S. H. Chaflekar      | FDP on Machine Intelligence -<br>Approaches and Implementation                                                                                      | NA | 800/-   |
| 23. | Dr. Mrs. R.A.<br>Pimpale | One Week STTP on "Open source<br>Technologies" organized by RGCOE<br>and Research , Nagpur                                                          | NA | 1000/-  |
|     |                          | One Week AICTE ISTE Approved<br>STTP on "Machine Learning using<br>Python" organized by Priyadarshini<br>Bhagwati College of Engineering,<br>Nagpur | NA | 2500/-  |
| 24. | Ms.A.A.Lokhande          | One Week AICTE ISTE Approved<br>STTP on "Machine Learning using<br>Python" organized by Priyadarshini<br>Bhagwati College of Engineering,<br>Nagpur | NA | 2500/-  |
| 25. | Dr.K.D.Ganvir            | 2nd International conference on<br>*Multidimensional Role of Basic                                                                                  | NA | 1500/-  |