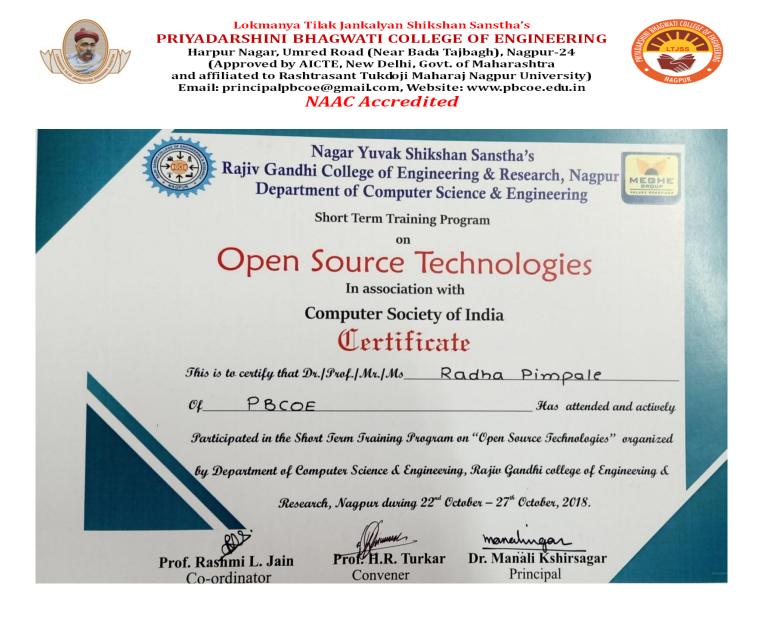

|     |                          |                                                                                                                                                     | I  |         |
|-----|--------------------------|-----------------------------------------------------------------------------------------------------------------------------------------------------|----|---------|
|     |                          | FDP on Introduction To Industry 4.0<br>and Industrial Internet of Things                                                                            | NA | 1000/-  |
|     |                          | FDP on Machine learning Using<br>Python                                                                                                             | NA | 2000/-  |
|     |                          | STTP on Machine learning Using                                                                                                                      | NA |         |
|     |                          | Python                                                                                                                                              | NA | 2000/-  |
| 14. | Ms. R. P. Dagde          | FDP on Quest For Best                                                                                                                               | NA | 1000/-  |
|     |                          | Workshop on Artificial Intelligent                                                                                                                  |    |         |
|     |                          | and Deep Learning                                                                                                                                   | NA | 1000/-  |
|     |                          | A Clustering Approach using PSO<br>Optimization Technique for Data<br>Mining(JOURNAL)                                                               | NA | 3000/-  |
| 45  |                          | International Conference at<br>Tashkent,Uzbekistan                                                                                                  | NA | 45000/- |
| 15. | Dr.N.K.Choudhari         | Asia Education Summit & Award, Delhi                                                                                                                | NA | 20000/- |
|     |                          | International Conference ICMBATat                                                                                                                   | NA | 1000/   |
| 16. | Dr.D.M.Kate              | KDKCE,Nagpur                                                                                                                                        | NA | 1000/-  |
| 10. | DI.D.IVI.Kate            | FDP on CCNA & CCNP at<br>KDKCE,Nagpur                                                                                                               | NA | 1500/-  |
| 17. | Mr.P.N.Aerkewar          | International Conference<br>ICRIEECE,Bhubneshwar Odisa                                                                                              | NA | 15000/- |
| 18. | Ms.P.V.Gawande           | International Conference ICMBATat                                                                                                                   | NA | 1000/-  |
| 10. | WIS.F.V.Gawallue         | KDKCE,Nagpur                                                                                                                                        | NA | 1000/-  |
| 19. | Ms.A.P.Thakre            | International Conference& Journal<br>publication ICMBATat<br>KDKCE,Nagpur                                                                           | NA | 4500/-  |
| 20. | Mrs. N. R.<br>Gautam     | International Conference on<br>"Multidimensional Role of Basic<br>Science in Advanced<br>Technology" ICMBAT, KDK,<br>Nagpur                         | NA | 4000/-  |
| 21. | Mr.<br>M.S.Chaudhari     | One week FDP on Blockchain<br>Technology                                                                                                            | NA | 600/-   |
| 22. | Ms. S. H. Chaflekar      | FDP on Machine Intelligence -<br>Approaches and Implementation                                                                                      | NA | 800/-   |
| 23. | Dr. Mrs. R.A.<br>Pimpale | One Week STTP on "Open source<br>Technologies" organized by RGCOE<br>and Research , Nagpur                                                          | NA | 1000/-  |
|     |                          | One Week AICTE ISTE Approved<br>STTP on "Machine Learning using<br>Python" organized by Priyadarshini<br>Bhagwati College of Engineering,<br>Nagpur | NA | 2500/-  |
| 24. | Ms.A.A.Lokhande          | One Week AICTE ISTE Approved<br>STTP on "Machine Learning using<br>Python" organized by Priyadarshini<br>Bhagwati College of Engineering,<br>Nagpur | NA | 2500/-  |
| 25. | Dr.K.D.Ganvir            | 2nd International conference on<br>*Multidimensional Role of Basic                                                                                  | NA | 1500/-  |