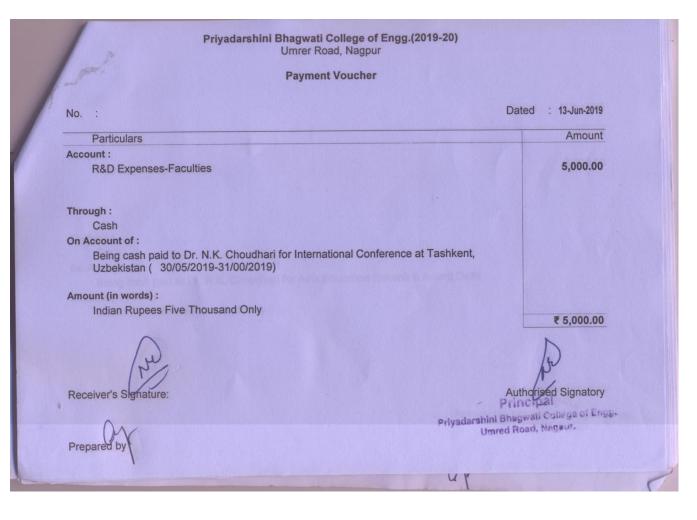

|     |                          |                                                                                                                                                     | I  |         |
|-----|--------------------------|-----------------------------------------------------------------------------------------------------------------------------------------------------|----|---------|
|     |                          | FDP on Introduction To Industry 4.0<br>and Industrial Internet of Things                                                                            | NA | 1000/-  |
|     |                          | FDP on Machine learning Using<br>Python                                                                                                             | NA | 2000/-  |
|     |                          | STTP on Machine learning Using                                                                                                                      | NA |         |
|     |                          | Python                                                                                                                                              | NA | 2000/-  |
| 14. | Ms. R. P. Dagde          | FDP on Quest For Best                                                                                                                               | NA | 1000/-  |
|     |                          | Workshop on Artificial Intelligent                                                                                                                  |    |         |
|     |                          | and Deep Learning                                                                                                                                   | NA | 1000/-  |
|     |                          | A Clustering Approach using PSO<br>Optimization Technique for Data<br>Mining(JOURNAL)                                                               | NA | 3000/-  |
| 45  |                          | International Conference at<br>Tashkent,Uzbekistan                                                                                                  | NA | 45000/- |
| 15. | Dr.N.K.Choudhari         | Asia Education Summit & Award, Delhi                                                                                                                | NA | 20000/- |
|     |                          | International Conference ICMBATat                                                                                                                   | NA | 1000/   |
| 16. | Dr.D.M.Kate              | KDKCE,Nagpur                                                                                                                                        | NA | 1000/-  |
| 10. | DI.D.IVI.Kate            | FDP on CCNA & CCNP at<br>KDKCE,Nagpur                                                                                                               | NA | 1500/-  |
| 17. | Mr.P.N.Aerkewar          | International Conference<br>ICRIEECE,Bhubneshwar Odisa                                                                                              | NA | 15000/- |
| 18. | Ms.P.V.Gawande           | International Conference ICMBATat                                                                                                                   | NA | 1000/-  |
| 10. | WIS.F.V.Gawallue         | KDKCE,Nagpur                                                                                                                                        | NA | 1000/-  |
| 19. | Ms.A.P.Thakre            | International Conference& Journal<br>publication ICMBATat<br>KDKCE,Nagpur                                                                           | NA | 4500/-  |
| 20. | Mrs. N. R.<br>Gautam     | International Conference on<br>"Multidimensional Role of Basic<br>Science in Advanced<br>Technology" ICMBAT, KDK,<br>Nagpur                         | NA | 4000/-  |
| 21. | Mr.<br>M.S.Chaudhari     | One week FDP on Blockchain<br>Technology                                                                                                            | NA | 600/-   |
| 22. | Ms. S. H. Chaflekar      | FDP on Machine Intelligence -<br>Approaches and Implementation                                                                                      | NA | 800/-   |
| 23. | Dr. Mrs. R.A.<br>Pimpale | One Week STTP on "Open source<br>Technologies" organized by RGCOE<br>and Research , Nagpur                                                          | NA | 1000/-  |
|     |                          | One Week AICTE ISTE Approved<br>STTP on "Machine Learning using<br>Python" organized by Priyadarshini<br>Bhagwati College of Engineering,<br>Nagpur | NA | 2500/-  |
| 24. | Ms.A.A.Lokhande          | One Week AICTE ISTE Approved<br>STTP on "Machine Learning using<br>Python" organized by Priyadarshini<br>Bhagwati College of Engineering,<br>Nagpur | NA | 2500/-  |
| 25. | Dr.K.D.Ganvir            | 2nd International conference on<br>*Multidimensional Role of Basic                                                                                  | NA | 1500/-  |