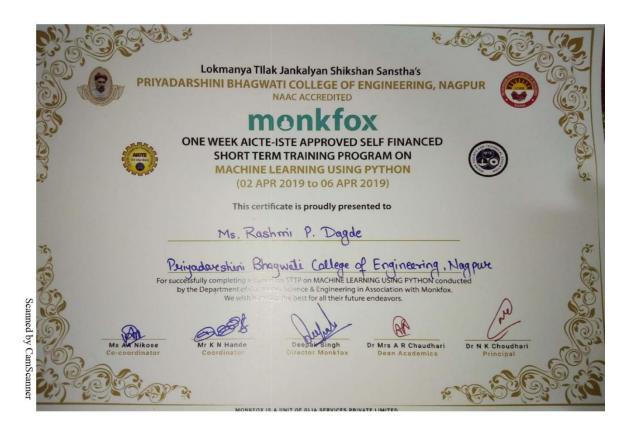

|     |                          |                                                                                                                                                     | I  |         |
|-----|--------------------------|-----------------------------------------------------------------------------------------------------------------------------------------------------|----|---------|
|     |                          | FDP on Introduction To Industry 4.0<br>and Industrial Internet of Things                                                                            | NA | 1000/-  |
|     |                          | FDP on Machine learning Using<br>Python                                                                                                             | NA | 2000/-  |
|     |                          | STTP on Machine learning Using                                                                                                                      | NA |         |
|     |                          | Python                                                                                                                                              | NA | 2000/-  |
| 14. | Ms. R. P. Dagde          | FDP on Quest For Best                                                                                                                               | NA | 1000/-  |
|     |                          | Workshop on Artificial Intelligent                                                                                                                  |    |         |
|     |                          | and Deep Learning                                                                                                                                   | NA | 1000/-  |
|     |                          | A Clustering Approach using PSO<br>Optimization Technique for Data<br>Mining(JOURNAL)                                                               | NA | 3000/-  |
| 45  |                          | International Conference at<br>Tashkent,Uzbekistan                                                                                                  | NA | 45000/- |
| 15. | Dr.N.K.Choudhari         | Asia Education Summit & Award, Delhi                                                                                                                | NA | 20000/- |
|     |                          | International Conference ICMBATat                                                                                                                   | NA | 1000/   |
| 16. | Dr.D.M.Kate              | KDKCE,Nagpur                                                                                                                                        | NA | 1000/-  |
| 10. | DI.D.IVI.Kate            | FDP on CCNA & CCNP at<br>KDKCE,Nagpur                                                                                                               | NA | 1500/-  |
| 17. | Mr.P.N.Aerkewar          | International Conference<br>ICRIEECE,Bhubneshwar Odisa                                                                                              | NA | 15000/- |
| 18. | Ms.P.V.Gawande           | International Conference ICMBATat                                                                                                                   | NA | 1000/-  |
| 10. | WIS.F.V.Gawallue         | KDKCE,Nagpur                                                                                                                                        | NA | 1000/-  |
| 19. | Ms.A.P.Thakre            | International Conference& Journal<br>publication ICMBATat<br>KDKCE,Nagpur                                                                           | NA | 4500/-  |
| 20. | Mrs. N. R.<br>Gautam     | International Conference on<br>"Multidimensional Role of Basic<br>Science in Advanced<br>Technology" ICMBAT, KDK,<br>Nagpur                         | NA | 4000/-  |
| 21. | Mr.<br>M.S.Chaudhari     | One week FDP on Blockchain<br>Technology                                                                                                            | NA | 600/-   |
| 22. | Ms. S. H. Chaflekar      | FDP on Machine Intelligence -<br>Approaches and Implementation                                                                                      | NA | 800/-   |
| 23. | Dr. Mrs. R.A.<br>Pimpale | One Week STTP on "Open source<br>Technologies" organized by RGCOE<br>and Research , Nagpur                                                          | NA | 1000/-  |
|     |                          | One Week AICTE ISTE Approved<br>STTP on "Machine Learning using<br>Python" organized by Priyadarshini<br>Bhagwati College of Engineering,<br>Nagpur | NA | 2500/-  |
| 24. | Ms.A.A.Lokhande          | One Week AICTE ISTE Approved<br>STTP on "Machine Learning using<br>Python" organized by Priyadarshini<br>Bhagwati College of Engineering,<br>Nagpur | NA | 2500/-  |
| 25. | Dr.K.D.Ganvir            | 2nd International conference on<br>*Multidimensional Role of Basic                                                                                  | NA | 1500/-  |