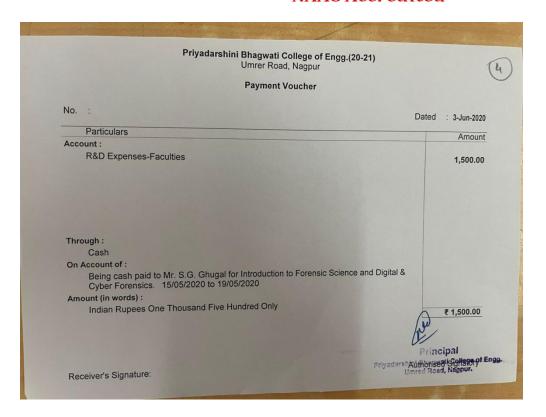

#### NAAC Accredited

|     |                       | Sentimental Analysis on Social Media by using Deep Learning'(JOURNAL)                                                                                   | NA    | 1400/- |
|-----|-----------------------|---------------------------------------------------------------------------------------------------------------------------------------------------------|-------|--------|
| 8.  | Ms. S. S. Wankhede    | NPTEL on Database Management System                                                                                                                     | NA    | 500/-  |
| 9.  | Dr.D.M.Kate           | International Journal for Research in Applied Science & Engineering Technology (IJRASET)                                                                | NA    | 2000/- |
|     |                       | Internet Charges                                                                                                                                        | NA    | 1700/- |
| 10. | Dr.S.B.Dhoble         | Internet Charges                                                                                                                                        | NA    | 1200/- |
| 11. | Dr.P.M.Palkar         | Internet Charges                                                                                                                                        | NA    | 1300/- |
|     | Di.i .m.i atkai       | International Journal IRJMETS                                                                                                                           | NA    | 2000/- |
| 12. | Mr.P.N.Aerkewar       | Internet Charges                                                                                                                                        | NA    | 1500/- |
| 13. | Mr. N. B. Thikare     | Five Days FDP on "Advances in Civil Engineering" organised by NIT, Nagpur                                                                               | NA    | 100/-  |
| 14. | Dr. Mrs. R.A. Pimpale | Published and Present paper "Orange Food<br>grade System using Machine Learning" in<br>National Conference on Innovative<br>Technologies in Agriculture | NA    | 800/-  |
| 15. | Ms. S. H. Chaflekar   | FDP on Emerging Technologies in Computer Science                                                                                                        | NA    | 800/-  |
|     |                       | FDP on Introduction to Forensic Science and Digital & Cyber Forensics.                                                                                  | NA    | 1500/- |
|     |                       | FDP on Online Teaching-Learning Processes using ICT Tools for Education 4.0                                                                             | NA    | 1200/- |
| 16. | Mr. S. G. Ghugal      | STTP on Basic TQM                                                                                                                                       | NA    | 1000/- |
|     | Mir. 5. C. Griagat    | STTP on A guide to journal citation                                                                                                                     | 177   | 1200/- |
|     |                       | metrics                                                                                                                                                 | NA    | 12007  |
|     |                       | STTP on Scilab                                                                                                                                          | NA    | 1200/- |
|     |                       | Role of ICT in Education System: Opportunities & Challenges                                                                                             | NA    | 1200/- |
| 17. | Ms. S. P. Gurvey      | NPTEL FDP on Rapid Manufacturing                                                                                                                        | NA    | 1100/- |
| 18. | Dr. M.R. Moroliya     | International Journal on Solid State Technology                                                                                                         | NA    | 1500/- |
|     |                       | FDP on Cummins Webclave 2020 Organised by Cummins College of Engineering                                                                                | NA NA | 500/-  |
| 19. | Dr. S. P. Daf         | International journal of scientific Research in Science, Engineering and Technology                                                                     | NA    | 1500/- |
| 20. | Dr.K.D.Ganvir         | International Conference on "Sustainable and Renewable Energy-Challenges and Opportunities" (ICSARE-2020)                                               | N A   | 1000/- |
| 21. | Ms. S. P. Gurvey      | International Conference recent development in material science & Application ICRDMSA-2020                                                              | NA    | 3000/- |
|     |                       | 8th International Conference on Transportation Systems Engineering &                                                                                    | NA    | 1500/- |