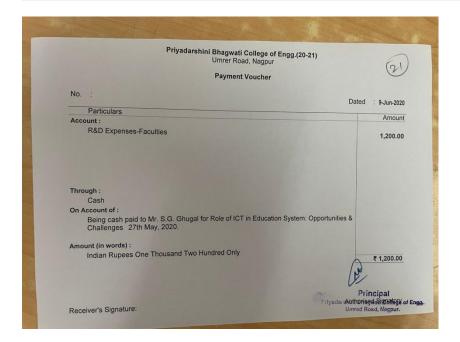

Harpur Nagar, Umred Road (Near Bada Tajbagh), Nagpur-24 (Approved by AICTE, New Delhi, Govt. of Maharashtra and affiliated to Rashtrasant Tukdoji Maharaj Nagpur University) Email: principalpbcoe@gmail.com, Website: www.pbcoe.edu.in