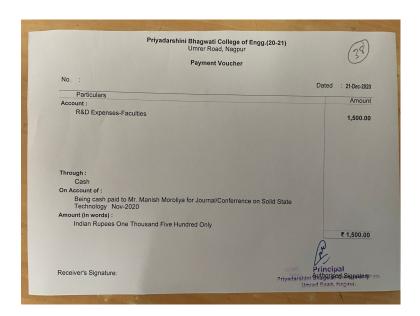

Harpur Nagar, Umred Road (Near Bada Tajbagh), Nagpur-24 (Approved by AICTE, New Delhi, Govt. of Maharashtra and affiliated to Rashtrasant Tukdoji Maharaj Nagpur University) Email: principalpbcoe@gmail.com, Website: www.pbcoe.edu.in

NAAC Accredited

ISBN- 978-81-948301-5-3

Impact of Globalisation on Rural Women Workers in India

Ms.Varsha M. Atkari
Dr.Aparna Samudra
Asst. Professor
Dept. of Economics
PBCOE, Nagpur
RTM Nagpur University