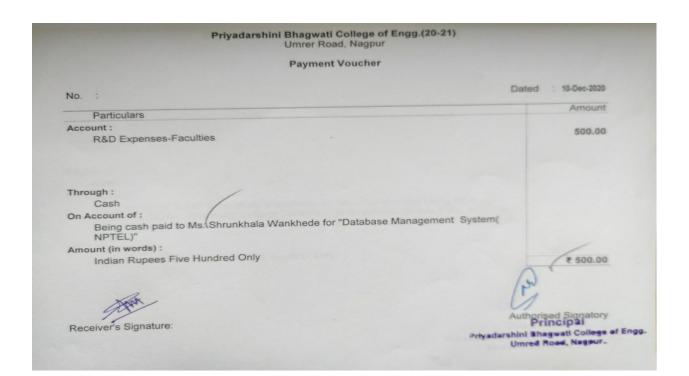

#### NAAC Accredited

|     |                       | Sentimental Analysis on Social Media by using Deep Learning'(JOURNAL)                                                                                   | NA    | 1400/- |
|-----|-----------------------|---------------------------------------------------------------------------------------------------------------------------------------------------------|-------|--------|
| 8.  | Ms. S. S. Wankhede    | NPTEL on Database Management System                                                                                                                     | NA    | 500/-  |
| 9.  | Dr.D.M.Kate           | International Journal for Research in Applied Science & Engineering Technology (IJRASET)                                                                | NA    | 2000/- |
|     |                       | Internet Charges                                                                                                                                        | NA    | 1700/- |
| 10. | Dr.S.B.Dhoble         | Internet Charges                                                                                                                                        | NA    | 1200/- |
| 11. | Dr.P.M.Palkar         | Internet Charges                                                                                                                                        | NA    | 1300/- |
|     | Di.i .m.i atkai       | International Journal IRJMETS                                                                                                                           | NA    | 2000/- |
| 12. | Mr.P.N.Aerkewar       | Internet Charges                                                                                                                                        | NA    | 1500/- |
| 13. | Mr. N. B. Thikare     | Five Days FDP on "Advances in Civil Engineering" organised by NIT, Nagpur                                                                               | NA    | 100/-  |
| 14. | Dr. Mrs. R.A. Pimpale | Published and Present paper "Orange Food<br>grade System using Machine Learning" in<br>National Conference on Innovative<br>Technologies in Agriculture | NA    | 800/-  |
| 15. | Ms. S. H. Chaflekar   | FDP on Emerging Technologies in Computer Science                                                                                                        | NA    | 800/-  |
|     |                       | FDP on Introduction to Forensic Science and Digital & Cyber Forensics.                                                                                  | NA    | 1500/- |
|     |                       | FDP on Online Teaching-Learning Processes using ICT Tools for Education 4.0                                                                             | NA    | 1200/- |
| 16. | Mr. S. G. Ghugal      | STTP on Basic TQM                                                                                                                                       | NA    | 1000/- |
|     | Mir. 5. C. Griagat    | STTP on A guide to journal citation                                                                                                                     | 177   | 1200/- |
|     |                       | metrics                                                                                                                                                 | NA    | 12007  |
|     |                       | STTP on Scilab                                                                                                                                          | NA    | 1200/- |
|     |                       | Role of ICT in Education System: Opportunities & Challenges                                                                                             | NA    | 1200/- |
| 17. | Ms. S. P. Gurvey      | NPTEL FDP on Rapid Manufacturing                                                                                                                        | NA    | 1100/- |
| 18. | Dr. M.R. Moroliya     | International Journal on Solid State Technology                                                                                                         | NA    | 1500/- |
|     |                       | FDP on Cummins Webclave 2020 Organised by Cummins College of Engineering                                                                                | NA NA | 500/-  |
| 19. | Dr. S. P. Daf         | International journal of scientific Research in Science, Engineering and Technology                                                                     | NA    | 1500/- |
| 20. | Dr.K.D.Ganvir         | International Conference on "Sustainable and Renewable Energy-Challenges and Opportunities" (ICSARE-2020)                                               | N A   | 1000/- |
| 21. | Ms. S. P. Gurvey      | International Conference recent development in material science & Application ICRDMSA-2020                                                              | NA    | 3000/- |
|     |                       | 8th International Conference on Transportation Systems Engineering &                                                                                    | NA    | 1500/- |