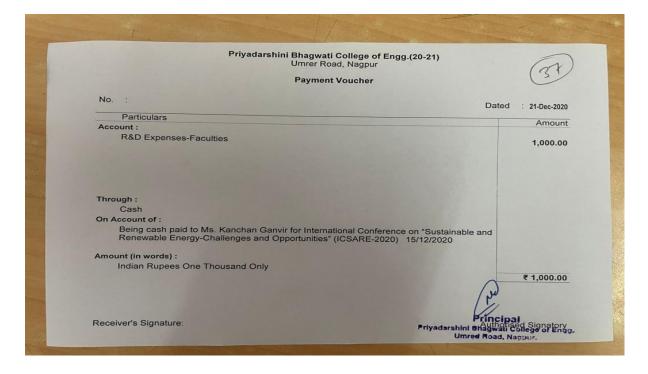

#### NAAC Accredited

|     |                       | Sentimental Analysis on Social Media by using Deep Learning'(JOURNAL)                                                                                   | NA    | 1400/- |
|-----|-----------------------|---------------------------------------------------------------------------------------------------------------------------------------------------------|-------|--------|
| 8.  | Ms. S. S. Wankhede    | NPTEL on Database Management System                                                                                                                     | NA    | 500/-  |
| 9.  | Dr.D.M.Kate           | International Journal for Research in Applied Science & Engineering Technology (IJRASET)                                                                | NA    | 2000/- |
|     |                       | Internet Charges                                                                                                                                        | NA    | 1700/- |
| 10. | Dr.S.B.Dhoble         | Internet Charges                                                                                                                                        | NA    | 1200/- |
| 11. | Dr.P.M.Palkar         | Internet Charges                                                                                                                                        | NA    | 1300/- |
|     | Di.i .m.i atkai       | International Journal IRJMETS                                                                                                                           | NA    | 2000/- |
| 12. | Mr.P.N.Aerkewar       | Internet Charges                                                                                                                                        | NA    | 1500/- |
| 13. | Mr. N. B. Thikare     | Five Days FDP on "Advances in Civil Engineering" organised by NIT, Nagpur                                                                               | NA    | 100/-  |
| 14. | Dr. Mrs. R.A. Pimpale | Published and Present paper "Orange Food<br>grade System using Machine Learning" in<br>National Conference on Innovative<br>Technologies in Agriculture | NA    | 800/-  |
| 15. | Ms. S. H. Chaflekar   | FDP on Emerging Technologies in Computer Science                                                                                                        | NA    | 800/-  |
|     |                       | FDP on Introduction to Forensic Science and Digital & Cyber Forensics.                                                                                  | NA    | 1500/- |
|     |                       | FDP on Online Teaching-Learning Processes using ICT Tools for Education 4.0                                                                             | NA    | 1200/- |
| 16. | Mr. S. G. Ghugal      | STTP on Basic TQM                                                                                                                                       | NA    | 1000/- |
|     | Mir. 5. C. Griagat    | STTP on A guide to journal citation                                                                                                                     | 177   | 1200/- |
|     |                       | metrics                                                                                                                                                 | NA    | 12007  |
|     |                       | STTP on Scilab                                                                                                                                          | NA    | 1200/- |
|     |                       | Role of ICT in Education System: Opportunities & Challenges                                                                                             | NA    | 1200/- |
| 17. | Ms. S. P. Gurvey      | NPTEL FDP on Rapid Manufacturing                                                                                                                        | NA    | 1100/- |
| 18. | Dr. M.R. Moroliya     | International Journal on Solid State Technology                                                                                                         | NA    | 1500/- |
|     |                       | FDP on Cummins Webclave 2020 Organised by Cummins College of Engineering                                                                                | NA NA | 500/-  |
| 19. | Dr. S. P. Daf         | International journal of scientific Research in Science, Engineering and Technology                                                                     | NA    | 1500/- |
| 20. | Dr.K.D.Ganvir         | International Conference on "Sustainable and Renewable Energy-Challenges and Opportunities" (ICSARE-2020)                                               | N A   | 1000/- |
| 21. | Ms. S. P. Gurvey      | International Conference recent development in material science & Application ICRDMSA-2020                                                              | NA    | 3000/- |
|     |                       | 8th International Conference on Transportation Systems Engineering &                                                                                    | NA    | 1500/- |