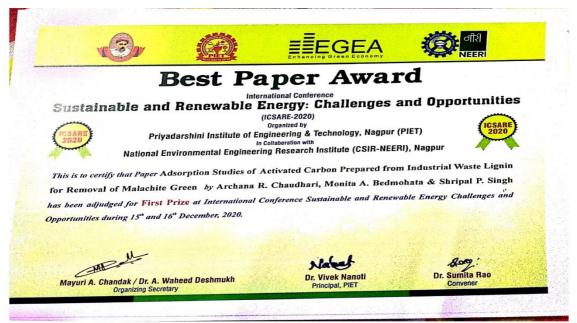

#### **INDEX**

| Sr.<br>No | Name of the faculty          | Name of the FDP/STTP/NPTEL/Journal/Conference/Wo rkshop /Webinar/Seminar/Professional Membership for which assistance is provided                               | Name of the professional body for which membership fee is provided | Amount<br>in Rs |
|-----------|------------------------------|-----------------------------------------------------------------------------------------------------------------------------------------------------------------|--------------------------------------------------------------------|-----------------|
|           |                              | International Conference on Research frontiers in Sciences, organized by G.H.Raisoni College of Engg., Nagpur                                                   | NA                                                                 | 4500/-          |
| 1.        | Dr.(Mrs.) A. R.<br>Chaudhari | International Conference on Sustainable and Renewable Energy: Challenges and Opportunities,, organized by Priyadarshini Institute of Engg. & Technology, Nagpur | NA                                                                 | 3500/-          |
| 2.        | Dr.(Mrs.) R. A.<br>Nandanwar | International Conference on Sustainable and Renewable Energy: Challenges and Opportunities,, organized by Priyadarshini Institute of Engg. & Technology, Nagpur | NA                                                                 | 3500/-          |
|           |                              | XXI National Seminar on Ferroelectrics and Dielectrics-2021 (NSFD-2021)                                                                                         | NA                                                                 | 2000/-          |
| 3.        | Ms. U. V. Gaikwad            | International Conference on Sustainable and Renewable Energy: Challenges and Opportunities,, organized by Priyadarshini Institute of Engg. & Technology, Nagpur | NA                                                                 | 3500/-          |
| 4.        | Ms.V.M.Atkari                | Rethinking Gender: Perspective from Literature and Society                                                                                                      | NA                                                                 | 1500/-          |
| 5.        | Dr. (Mrs.) S. R. Suple       | Conference Research paper published in "Vidyabharati International Interdisciplinary Research Journal "(WOS indexed)                                            | NA                                                                 | 3500/-          |
| 6.        | Dr. (Ms.) S. G.<br>Revankar  | Conference Research paper published in "International Journal of Scientific, Research in Science and Technology"                                                | NA                                                                 | 800/-           |
| 7.        | Ms.A.A.Nikose                | Security and Privacy Preserving of Data using CP- ABE Scheme                                                                                                    | NA                                                                 | 1400/-          |