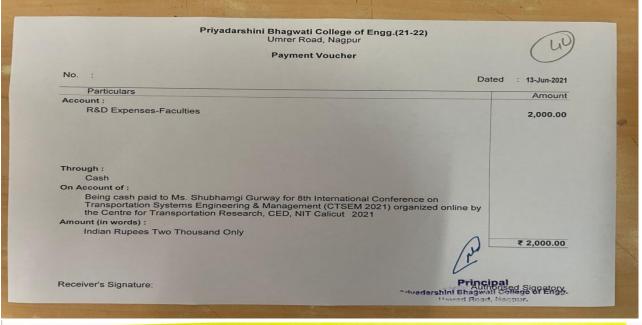

#### NAAC Accredited

|     |                       | Sentimental Analysis on Social Media by using Deep Learning'(JOURNAL)                                                                                   | NA    | 1400/- |
|-----|-----------------------|---------------------------------------------------------------------------------------------------------------------------------------------------------|-------|--------|
| 8.  | Ms. S. S. Wankhede    | NPTEL on Database Management System                                                                                                                     | NA    | 500/-  |
| 9.  | Dr.D.M.Kate           | International Journal for Research in Applied Science & Engineering Technology (IJRASET)                                                                | NA    | 2000/- |
|     |                       | Internet Charges                                                                                                                                        | NA    | 1700/- |
| 10. | Dr.S.B.Dhoble         | Internet Charges                                                                                                                                        | NA    | 1200/- |
| 11. | Dr.P.M.Palkar         | Internet Charges                                                                                                                                        | NA    | 1300/- |
|     | Di.i .m.i atkai       | International Journal IRJMETS                                                                                                                           | NA    | 2000/- |
| 12. | Mr.P.N.Aerkewar       | Internet Charges                                                                                                                                        | NA    | 1500/- |
| 13. | Mr. N. B. Thikare     | Five Days FDP on "Advances in Civil Engineering" organised by NIT, Nagpur                                                                               | NA    | 100/-  |
| 14. | Dr. Mrs. R.A. Pimpale | Published and Present paper "Orange Food<br>grade System using Machine Learning" in<br>National Conference on Innovative<br>Technologies in Agriculture | NA    | 800/-  |
| 15. | Ms. S. H. Chaflekar   | FDP on Emerging Technologies in Computer Science                                                                                                        | NA    | 800/-  |
|     |                       | FDP on Introduction to Forensic Science and Digital & Cyber Forensics.                                                                                  | NA    | 1500/- |
|     |                       | FDP on Online Teaching-Learning Processes using ICT Tools for Education 4.0                                                                             | NA    | 1200/- |
| 16. | Mr. S. G. Ghugal      | STTP on Basic TQM                                                                                                                                       | NA    | 1000/- |
|     | Mir. 5. C. Griagat    | STTP on A guide to journal citation                                                                                                                     | 177   | 1200/- |
|     |                       | metrics                                                                                                                                                 | NA    | 12007  |
|     |                       | STTP on Scilab                                                                                                                                          | NA    | 1200/- |
|     |                       | Role of ICT in Education System: Opportunities & Challenges                                                                                             | NA    | 1200/- |
| 17. | Ms. S. P. Gurvey      | NPTEL FDP on Rapid Manufacturing                                                                                                                        | NA    | 1100/- |
| 18. | Dr. M.R. Moroliya     | International Journal on Solid State Technology                                                                                                         | NA    | 1500/- |
|     |                       | FDP on Cummins Webclave 2020 Organised by Cummins College of Engineering                                                                                | NA NA | 500/-  |
| 19. | Dr. S. P. Daf         | International journal of scientific Research in Science, Engineering and Technology                                                                     | NA    | 1500/- |
| 20. | Dr.K.D.Ganvir         | International Conference on "Sustainable and Renewable Energy-Challenges and Opportunities" (ICSARE-2020)                                               | N A   | 1000/- |
| 21. | Ms. S. P. Gurvey      | International Conference recent development in material science & Application ICRDMSA-2020                                                              | NA    | 3000/- |
|     |                       | 8th International Conference on Transportation Systems Engineering &                                                                                    | NA    | 1500/- |

Harpur Nagar, Umred Road (Near Bada Tajbagh), Nagpur-24 (Approved by AICTE, New Delhi, Govt. of Maharashtra and affiliated to Rashtrasant Tukdoji Maharaj Nagpur University) Email: principalpbcoe@gmail.com, Website: www.pbcoe.edu.in

#### NAAC Accredited

| Management (CTSEM 2021) organized |  |
|-----------------------------------|--|
| online by the Centre for          |  |
| Transportation Research, CED, NIT |  |
| Calicut                           |  |