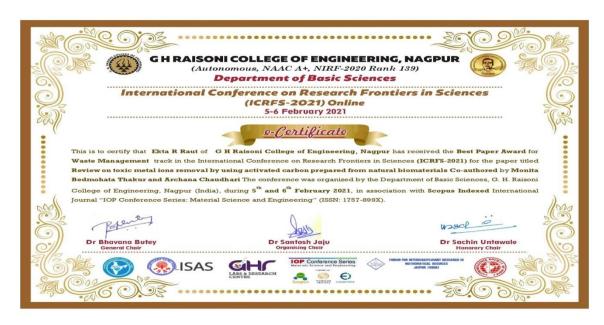

#### **INDEX**

| Sr.<br>No | Name of the faculty          | Name of the FDP/STTP/NPTEL/Journal/Conference/Wo rkshop /Webinar/Seminar/Professional Membership for which assistance is provided                               | Name of the professional body for which membership fee is provided | Amount<br>in Rs |
|-----------|------------------------------|-----------------------------------------------------------------------------------------------------------------------------------------------------------------|--------------------------------------------------------------------|-----------------|
|           |                              | International Conference on Research frontiers in Sciences, organized by G.H.Raisoni College of Engg., Nagpur                                                   | NA                                                                 | 4500/-          |
| 1.        | Dr.(Mrs.) A. R.<br>Chaudhari | International Conference on Sustainable and Renewable Energy: Challenges and Opportunities,, organized by Priyadarshini Institute of Engg. & Technology, Nagpur | NA                                                                 | 3500/-          |
| 2.        | Dr.(Mrs.) R. A.<br>Nandanwar | International Conference on Sustainable and Renewable Energy: Challenges and Opportunities,, organized by Priyadarshini Institute of Engg. & Technology, Nagpur | NA                                                                 | 3500/-          |
|           |                              | XXI National Seminar on Ferroelectrics and Dielectrics-2021 (NSFD-2021)                                                                                         | NA                                                                 | 2000/-          |
| 3.        | Ms. U. V. Gaikwad            | International Conference on Sustainable and Renewable Energy: Challenges and Opportunities,, organized by Priyadarshini Institute of Engg. & Technology, Nagpur | NA                                                                 | 3500/-          |
| 4.        | Ms.V.M.Atkari                | Rethinking Gender: Perspective from Literature and Society                                                                                                      | NA                                                                 | 1500/-          |
| 5.        | Dr. (Mrs.) S. R. Suple       | Conference Research paper published in "Vidyabharati International Interdisciplinary Research Journal "(WOS indexed)                                            | NA                                                                 | 3500/-          |
| 6.        | Dr. (Ms.) S. G.<br>Revankar  | Conference Research paper published in "International Journal of Scientific, Research in Science and Technology"                                                | NA                                                                 | 800/-           |
| 7.        | Ms.A.A.Nikose                | Security and Privacy Preserving of Data using CP- ABE Scheme                                                                                                    | NA                                                                 | 1400/-          |