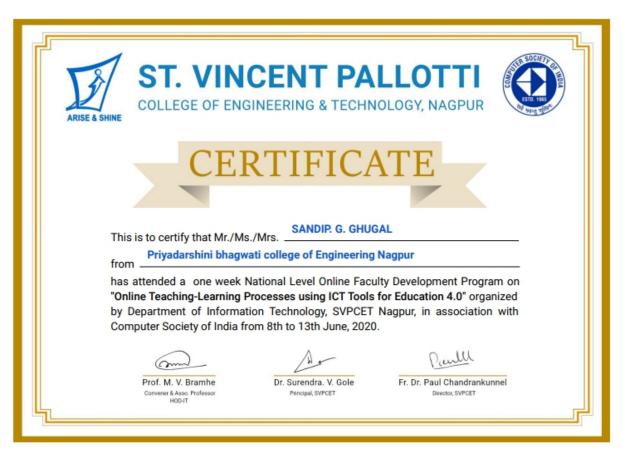

#### NAAC Accredited

|     |                       | Sentimental Analysis on Social Media by using Deep Learning'(JOURNAL)                                                                                   | NA    | 1400/- |
|-----|-----------------------|---------------------------------------------------------------------------------------------------------------------------------------------------------|-------|--------|
| 8.  | Ms. S. S. Wankhede    | NPTEL on Database Management System                                                                                                                     | NA    | 500/-  |
| 9.  | Dr.D.M.Kate           | International Journal for Research in Applied Science & Engineering Technology (IJRASET)                                                                | NA    | 2000/- |
|     |                       | Internet Charges                                                                                                                                        | NA    | 1700/- |
| 10. | Dr.S.B.Dhoble         | Internet Charges                                                                                                                                        | NA    | 1200/- |
| 11. | Dr.P.M.Palkar         | Internet Charges                                                                                                                                        | NA    | 1300/- |
|     | Di.i .m.i atkai       | International Journal IRJMETS                                                                                                                           | NA    | 2000/- |
| 12. | Mr.P.N.Aerkewar       | Internet Charges                                                                                                                                        | NA    | 1500/- |
| 13. | Mr. N. B. Thikare     | Five Days FDP on "Advances in Civil Engineering" organised by NIT, Nagpur                                                                               | NA    | 100/-  |
| 14. | Dr. Mrs. R.A. Pimpale | Published and Present paper "Orange Food<br>grade System using Machine Learning" in<br>National Conference on Innovative<br>Technologies in Agriculture | NA    | 800/-  |
| 15. | Ms. S. H. Chaflekar   | FDP on Emerging Technologies in Computer Science                                                                                                        | NA    | 800/-  |
|     |                       | FDP on Introduction to Forensic Science and Digital & Cyber Forensics.                                                                                  | NA    | 1500/- |
|     |                       | FDP on Online Teaching-Learning Processes using ICT Tools for Education 4.0                                                                             | NA    | 1200/- |
| 16. | Mr. S. G. Ghugal      | STTP on Basic TQM                                                                                                                                       | NA    | 1000/- |
|     | Mir. 5. C. Griagat    | STTP on A guide to journal citation                                                                                                                     | 177   | 1200/- |
|     |                       | metrics                                                                                                                                                 | NA    | 12007  |
|     |                       | STTP on Scilab                                                                                                                                          | NA    | 1200/- |
|     |                       | Role of ICT in Education System: Opportunities & Challenges                                                                                             | NA    | 1200/- |
| 17. | Ms. S. P. Gurvey      | NPTEL FDP on Rapid Manufacturing                                                                                                                        | NA    | 1100/- |
| 18. | Dr. M.R. Moroliya     | International Journal on Solid State Technology                                                                                                         | NA    | 1500/- |
|     |                       | FDP on Cummins Webclave 2020 Organised by Cummins College of Engineering                                                                                | NA NA | 500/-  |
| 19. | Dr. S. P. Daf         | International journal of scientific Research in Science, Engineering and Technology                                                                     | NA    | 1500/- |
| 20. | Dr.K.D.Ganvir         | International Conference on "Sustainable and Renewable Energy-Challenges and Opportunities" (ICSARE-2020)                                               | N A   | 1000/- |
| 21. | Ms. S. P. Gurvey      | International Conference recent development in material science & Application ICRDMSA-2020                                                              | NA    | 3000/- |
|     |                       | 8th International Conference on Transportation Systems Engineering &                                                                                    | NA    | 1500/- |