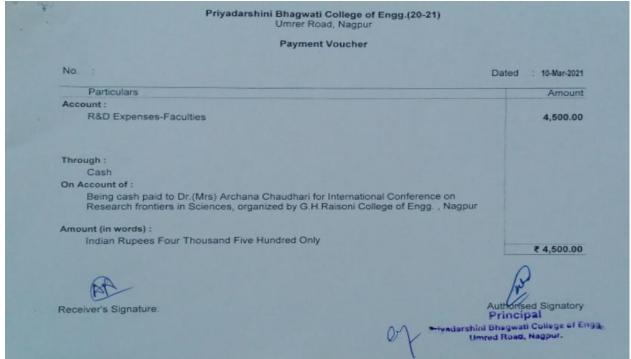

#### **INDEX**

| Sr.<br>No | Name of the faculty          | Name of the FDP/STTP/NPTEL/Journal/Conference/Wo rkshop /Webinar/Seminar/Professional Membership for which assistance is provided                               | Name of the professional body for which membership fee is provided | Amount<br>in Rs |
|-----------|------------------------------|-----------------------------------------------------------------------------------------------------------------------------------------------------------------|--------------------------------------------------------------------|-----------------|
|           |                              | International Conference on Research frontiers in Sciences, organized by G.H.Raisoni College of Engg., Nagpur                                                   | NA                                                                 | 4500/-          |
| 1.        | Dr.(Mrs.) A. R.<br>Chaudhari | International Conference on Sustainable and Renewable Energy: Challenges and Opportunities,, organized by Priyadarshini Institute of Engg. & Technology, Nagpur | NA                                                                 | 3500/-          |
| 2.        | Dr.(Mrs.) R. A.<br>Nandanwar | International Conference on Sustainable and Renewable Energy: Challenges and Opportunities,, organized by Priyadarshini Institute of Engg. & Technology, Nagpur | NA                                                                 | 3500/-          |
|           |                              | XXI National Seminar on Ferroelectrics and Dielectrics-2021 (NSFD-2021)                                                                                         | NA                                                                 | 2000/-          |
| 3.        | Ms. U. V. Gaikwad            | International Conference on Sustainable and Renewable Energy: Challenges and Opportunities,, organized by Priyadarshini Institute of Engg. & Technology, Nagpur | NA                                                                 | 3500/-          |
| 4.        | Ms.V.M.Atkari                | Rethinking Gender: Perspective from Literature and Society                                                                                                      | NA                                                                 | 1500/-          |
| 5.        | Dr. (Mrs.) S. R. Suple       | Conference Research paper published in "Vidyabharati International Interdisciplinary Research Journal "(WOS indexed)                                            | NA                                                                 | 3500/-          |
| 6.        | Dr. (Ms.) S. G.<br>Revankar  | Conference Research paper published in "International Journal of Scientific, Research in Science and Technology"                                                | NA                                                                 | 800/-           |
| 7.        | Ms.A.A.Nikose                | Security and Privacy Preserving of Data using CP- ABE Scheme                                                                                                    | NA                                                                 | 1400/-          |