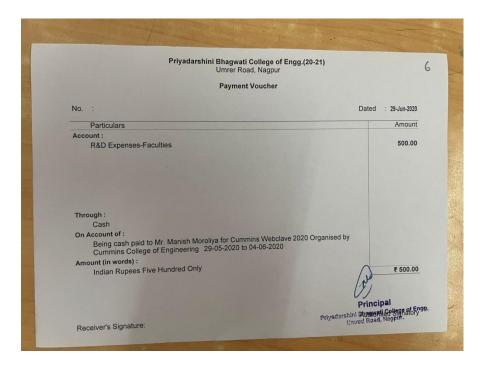

#### NAAC Accredited

|     |                       | Sentimental Analysis on Social Media by using Deep Learning'(JOURNAL)                                                                                   | NA    | 1400/- |
|-----|-----------------------|---------------------------------------------------------------------------------------------------------------------------------------------------------|-------|--------|
| 8.  | Ms. S. S. Wankhede    | NPTEL on Database Management System                                                                                                                     | NA    | 500/-  |
| 9.  | Dr.D.M.Kate           | International Journal for Research in Applied Science & Engineering Technology (IJRASET)                                                                | NA    | 2000/- |
|     |                       | Internet Charges                                                                                                                                        | NA    | 1700/- |
| 10. | Dr.S.B.Dhoble         | Internet Charges                                                                                                                                        | NA    | 1200/- |
| 11. | Dr.P.M.Palkar         | Internet Charges                                                                                                                                        | NA    | 1300/- |
|     | Di.i .m.i atkai       | International Journal IRJMETS                                                                                                                           | NA    | 2000/- |
| 12. | Mr.P.N.Aerkewar       | Internet Charges                                                                                                                                        | NA    | 1500/- |
| 13. | Mr. N. B. Thikare     | Five Days FDP on "Advances in Civil Engineering" organised by NIT, Nagpur                                                                               | NA    | 100/-  |
| 14. | Dr. Mrs. R.A. Pimpale | Published and Present paper "Orange Food<br>grade System using Machine Learning" in<br>National Conference on Innovative<br>Technologies in Agriculture | NA    | 800/-  |
| 15. | Ms. S. H. Chaflekar   | FDP on Emerging Technologies in Computer Science                                                                                                        | NA    | 800/-  |
|     |                       | FDP on Introduction to Forensic Science and Digital & Cyber Forensics.                                                                                  | NA    | 1500/- |
|     |                       | FDP on Online Teaching-Learning Processes using ICT Tools for Education 4.0                                                                             | NA    | 1200/- |
| 16. | Mr. S. G. Ghugal      | STTP on Basic TQM                                                                                                                                       | NA    | 1000/- |
|     | Mir. 5. C. Griagat    | STTP on A guide to journal citation                                                                                                                     | 177   | 1200/- |
|     |                       | metrics                                                                                                                                                 | NA    | 12007  |
|     |                       | STTP on Scilab                                                                                                                                          | NA    | 1200/- |
|     |                       | Role of ICT in Education System: Opportunities & Challenges                                                                                             | NA    | 1200/- |
| 17. | Ms. S. P. Gurvey      | NPTEL FDP on Rapid Manufacturing                                                                                                                        | NA    | 1100/- |
| 18. | Dr. M.R. Moroliya     | International Journal on Solid State Technology                                                                                                         | NA    | 1500/- |
|     |                       | FDP on Cummins Webclave 2020 Organised by Cummins College of Engineering                                                                                | NA NA | 500/-  |
| 19. | Dr. S. P. Daf         | International journal of scientific Research in Science, Engineering and Technology                                                                     | NA    | 1500/- |
| 20. | Dr.K.D.Ganvir         | International Conference on "Sustainable and Renewable Energy-Challenges and Opportunities" (ICSARE-2020)                                               | N A   | 1000/- |
| 21. | Ms. S. P. Gurvey      | International Conference recent development in material science & Application ICRDMSA-2020                                                              | NA    | 3000/- |
|     |                       | 8th International Conference on Transportation Systems Engineering &                                                                                    | NA    | 1500/- |