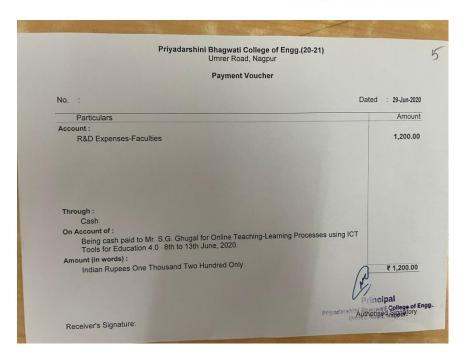

#### NAAC Accredited

|     |                       | Sentimental Analysis on Social Media by using Deep Learning'(JOURNAL)                                                                                   | NA    | 1400/- |
|-----|-----------------------|---------------------------------------------------------------------------------------------------------------------------------------------------------|-------|--------|
| 8.  | Ms. S. S. Wankhede    | NPTEL on Database Management System                                                                                                                     | NA    | 500/-  |
| 9.  | Dr.D.M.Kate           | International Journal for Research in Applied Science & Engineering Technology (IJRASET)                                                                | NA    | 2000/- |
|     |                       | Internet Charges                                                                                                                                        | NA    | 1700/- |
| 10. | Dr.S.B.Dhoble         | Internet Charges                                                                                                                                        | NA    | 1200/- |
| 11. | Dr.P.M.Palkar         | Internet Charges                                                                                                                                        | NA    | 1300/- |
|     | Di.i .m.i atkai       | International Journal IRJMETS                                                                                                                           | NA    | 2000/- |
| 12. | Mr.P.N.Aerkewar       | Internet Charges                                                                                                                                        | NA    | 1500/- |
| 13. | Mr. N. B. Thikare     | Five Days FDP on "Advances in Civil Engineering" organised by NIT, Nagpur                                                                               | NA    | 100/-  |
| 14. | Dr. Mrs. R.A. Pimpale | Published and Present paper "Orange Food<br>grade System using Machine Learning" in<br>National Conference on Innovative<br>Technologies in Agriculture | NA    | 800/-  |
| 15. | Ms. S. H. Chaflekar   | FDP on Emerging Technologies in Computer Science                                                                                                        | NA    | 800/-  |
|     |                       | FDP on Introduction to Forensic Science and Digital & Cyber Forensics.                                                                                  | NA    | 1500/- |
|     |                       | FDP on Online Teaching-Learning Processes using ICT Tools for Education 4.0                                                                             | NA    | 1200/- |
| 16. | Mr. S. G. Ghugal      | STTP on Basic TQM                                                                                                                                       | NA    | 1000/- |
|     | Mir. 5. C. Griagat    | STTP on A guide to journal citation                                                                                                                     | 177   | 1200/- |
|     |                       | metrics                                                                                                                                                 | NA    | 12007  |
|     |                       | STTP on Scilab                                                                                                                                          | NA    | 1200/- |
|     |                       | Role of ICT in Education System: Opportunities & Challenges                                                                                             | NA    | 1200/- |
| 17. | Ms. S. P. Gurvey      | NPTEL FDP on Rapid Manufacturing                                                                                                                        | NA    | 1100/- |
| 18. | Dr. M.R. Moroliya     | International Journal on Solid State Technology                                                                                                         | NA    | 1500/- |
|     |                       | FDP on Cummins Webclave 2020 Organised by Cummins College of Engineering                                                                                | NA NA | 500/-  |
| 19. | Dr. S. P. Daf         | International journal of scientific Research in Science, Engineering and Technology                                                                     | NA    | 1500/- |
| 20. | Dr.K.D.Ganvir         | International Conference on "Sustainable and Renewable Energy-Challenges and Opportunities" (ICSARE-2020)                                               | N A   | 1000/- |
| 21. | Ms. S. P. Gurvey      | International Conference recent development in material science & Application ICRDMSA-2020                                                              | NA    | 3000/- |
|     |                       | 8th International Conference on Transportation Systems Engineering &                                                                                    | NA    | 1500/- |