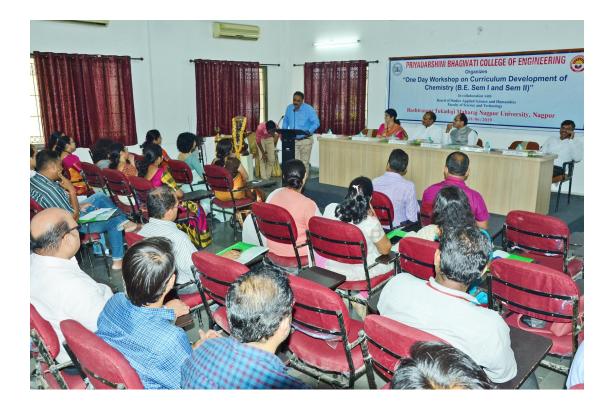

#### Report on One Day Workshop on Curriculum Development of Chemistry (Sem I and Sem II)

As per the proposal received from Dean, Faculty of Science and Technology RTMNU, Priyadarshini Bhagwati College of Engineering under IQAC cell jointly organized one day workshop on **"Curriculum Development of Chemistry (B.E. Sem I and Sem II)"** on 18/06/2019 at college campus Nagpur in collaboration with Board of Studies Applied Science and Humanities, Faculty of Science & Technology, Rashtrasant Tukadoji Maharaj Nagpur University, .

The Dean, Faculty of Science and Technology RTMNU, Dr. G.S. Khadekar was the Chief Guest for the inaugural session. The workshop was conducted under the guidance of Dr. M.D. Choudhary, Dr. A.V. Bharti and Dr. P.R.Dhote Member BOS, Applied Science and Humanity. For this workshop around 40 faculty members of various engineering colleges were present.

In this workshop Scheme and syllabus of B.E. First Semester subject Energy and Environment and second semester subject Basic Chemistry was discussed, for the subject Energy and environment one tutorial and one activity should be added suggested by the participants. There was detailed discussion on the various units and content of units of the proposed syllabus of both the subjects. All the participants agreed to frame the syllabus based on Industry needs. In this workshop all the participants taken part very enthusiastically. The suggestions from all the faculty members were noted down for inclusion in the new syllabus. Minutes of meeting were prepared and submitted to BOS, Applied Science and Humanities. All the faculty members of B.E. First year taken lot of efforts for the success of this workshop. I am very much thankful to our Respected Principal Sir Dr. N. K. Choudhari for his constant support and guidance.