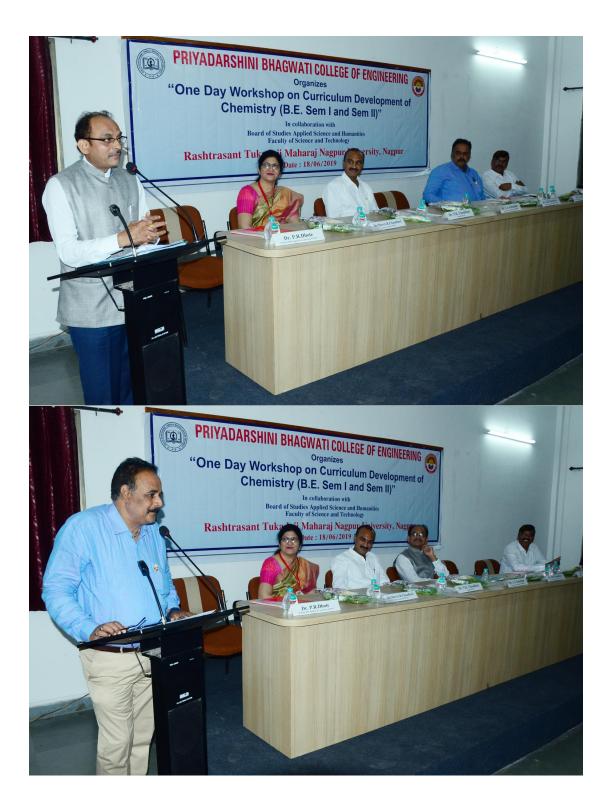

#### Report on One Day Workshop on Curriculum Development of Chemistry (Sem I and Sem II)

As per the proposal received from Dean, Faculty of Science and Technology RTMNU, Priyadarshini Bhagwati College of Engineering under IQAC cell jointly organized one day workshop on **"Curriculum Development of Chemistry (B.E. Sem I and Sem II)"** on 18/06/2019 at college campus Nagpur in collaboration with Board of Studies Applied Science and Humanities, Faculty of Science & Technology, Rashtrasant Tukadoji Maharaj Nagpur University, .

The Dean, Faculty of Science and Technology RTMNU, Dr. G.S. Khadekar was the Chief Guest for the inaugural session. The workshop was conducted under the guidance of Dr. M.D. Choudhary, Dr. A.V. Bharti and Dr. P.R.Dhote Member BOS, Applied Science and Humanity. For this workshop around 40 faculty members of various engineering colleges were present.

In this workshop Scheme and syllabus of B.E. First Semester subject Energy and Environment and second semester subject Basic Chemistry was discussed, for the subject Energy and environment one tutorial and one activity should be added suggested by the participants. There was detailed discussion on the various units and content of units of the proposed syllabus of both the subjects. All the participants agreed to frame the syllabus based on Industry needs. In this workshop all the participants taken part very enthusiastically. The suggestions from all the faculty members were noted down for inclusion in the new syllabus. Minutes of meeting were prepared and submitted to BOS, Applied Science and Humanities. All the faculty members of B.E. First year taken lot of efforts for the success of this workshop. I am very much thankful to our Respected Principal Sir Dr. N. K. Choudhari for his constant support and guidance.