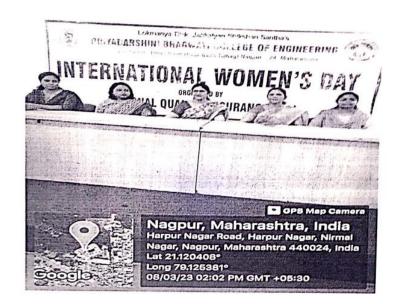

#### 1.2 Women's Day Celebration

#### NOTICE

All the girl students and ladies faculty members of our institute are hereby informed that on account of International Womens Day, Womens cell is going to organize a guest lecture on "Women Empowerment" by B.K.Shivlal Kawale. The guest lecture will be conducted on 08/03/2023, Wedensday at 2.00 p.m. in Seminar hall, first floor, PBCOE. All the Girls students and ladies faculty from all branches are encouraged to take benefit of this guest lecture.

# Report on Seminar on International Woman's day

1. Event Title : Women Empowerment

2. Event Date : 08-03-2023

Event conduction duration : 2.00 pm to 4.00 pm

4. Event venue : Seminar Hall, PBCOE, Nagpur

5. Event resource person : BK. Shiwlal Kawale

6. Name of Event Coordinator : Dr.(Mrs.) A. R. Chaudhari, Dr. (Ms.) R. A. Nandanwar

7. Number of students : 47 (girl student) + 20 (ladies faculty members)

8. Objective : To raise the awareness of women's Rights, Women's roles in peace building, women's peace in International and National conventions, Changing negative attitudes, behaviors, and beliefs

9. Outcome : The speakers shared his thoughts on women empowerment on the occasion of International Women's day. He motivated us to live our best life. It gives hope that we too can find happiness and success in life. BK. Shiwlal motivated us to find the power to follow a path of truth. . It enables us to become a better person and to contribute that quality to human affairs. He explained the women's sense of self-worth, women's right to have and to determine choices. women's right to have access to opportunities and resources, women's right to have power to control their own lives, both within and outside the home and women's ability to influence the direction of social. He motivated us in building the positivity in our society.