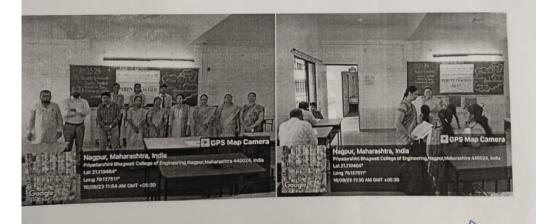

# Report on Seminar on International Woman's day

1. Event Title : Women Empowerment

2. Event Date : 08-03-2023

Event conduction duration : 2.00 pm to 4.00 pm

4. Event venue : Seminar Hall, PBCOE, Nagpur

5. Event resource person : BK. Shiwlal Kawale

6. Name of Event Coordinator : Dr.(Mrs.) A. R. Chaudhari, Dr. (Ms.) R. A. Nandanwar

7. Number of students : 47 (girl student) + 20 (ladies faculty members)

8. Objective : To raise the awareness of women's Rights, Women's roles in peace building, women's peace in International and National conventions, Changing negative attitudes, behaviors, and beliefs

9. Outcome : The speakers shared his thoughts on women empowerment on the occasion of International Women's day. He motivated us to live our best life. It gives hope that we too can find happiness and success in life. BK. Shiwlal motivated us to find the power to follow a path of truth. . It enables us to become a better person and to contribute that quality to human affairs. He explained the women's sense of self-worth, women's right to have and to determine choices. women's right to have access to opportunities and resources, women's right to have power to control their own lives, both within and outside the home and women's ability to influence the direction of social. He motivated us in building the positivity in our society.