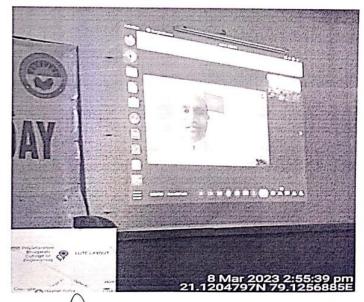

#### 1.2 Women's Day Celebration

#### NOTICE

All the girl students and ladies faculty members of our institute are hereby informed that on account of International Womens Day, Womens cell is going to organize a guest lecture on "Women Empowerment" by B.K.Shivlal Kawale. The guest lecture will be conducted on 08/03/2023, Wedensday at 2.00 p.m. in Seminar hall, first floor, PBCOE. All the Girls students and ladies faculty from all branches are encouraged to take benefit of this guest lecture.

# Report on Seminar on International Woman's day

1. Event Title : Women Empowerment

2. Event Date : 08-03-2023

Event conduction duration : 2.00 pm to 4.00 pm

4. Event venue : Seminar Hall, PBCOE, Nagpur

5. Event resource person : BK. Shiwlal Kawale

6. Name of Event Coordinator : Dr.(Mrs.) A. R. Chaudhari, Dr. (Ms.) R. A. Nandanwar

7. Number of students : 47 (girl student) + 20 (ladies faculty members)

8. Objective : To raise the awareness of women's Rights, Women's roles in peace building, women's peace in International and National conventions, Changing negative attitudes, behaviors, and beliefs

9. Outcome : The speakers shared his thoughts on women empowerment on the occasion of International Women's day. He motivated us to live our best life. It gives hope that we too can find happiness and success in life. BK. Shiwlal motivated us to find the power to follow a path of truth. . It enables us to become a better person and to contribute that quality to human affairs. He explained the women's sense of self-worth, women's right to have and to determine choices. women's right to have access to opportunities and resources, women's right to have power to control their own lives, both within and outside the home and women's ability to influence the direction of social. He motivated us in building the positivity in our society.