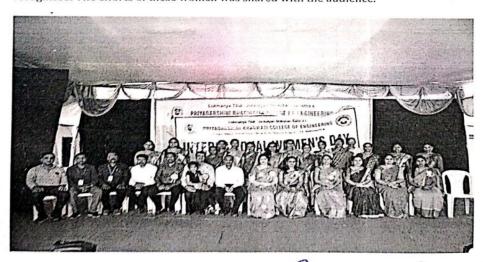

### - Report on Felicitation of Women glad workers of PBCOE

1. Event Title : Felicitation of Women glad workers

Event Date : 07-03-2020
 Event conduction duration : 3.00 pm

4. Event venue : Ground Floor area, PBCOE, Nagpur

5. Event resource person : Dr. N. K. Choudhari, Dr. (Mrs.) A. R. Chaudhari, all Heads

6. Name of Event Coordinator: Dr. (Ms.) R. A. Nandanwar

7. Number of students : 450-500

8. Objective : To Felicitate the glad workers of institute

9. Outcome : On the eve of International Womens Day, the ladies glad workers of PBCOE were felicitated by Respected Principal, Dr. N. K. Choudhari. On this occasion, the important and essential work of keeping the campus clean, done by the glad workers was recognised. The efforts of these women was shared with the audience.