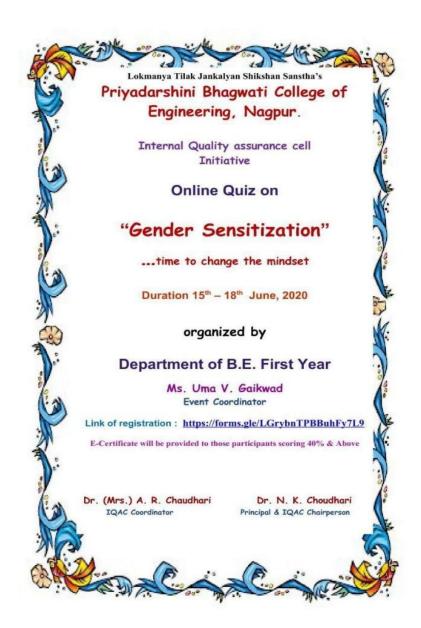

### Report on Online Quiz "Gender Sensitization", time to change the

#### mindset

Event Title

: Gender Sensitization", time to change the mindset

**Event Date** 

: 15th to 18th 2020

Event conduction duration

: 3 Days

Event venue

: Online

Event resource person

: Not Applicable

Name of Event Coordinator

: Prof. U.V.Gaikwad

Number of students/Faculty:

: 310 Participants

Objective

: Participants should be aware about Gender Sensitization

Outcome

: Participant while solving quiz made aware about Gender

Sensitization and knew various policies regarding it.

Dr. (Mrs.) A. R. Chaudhari IQAC, Coordinator