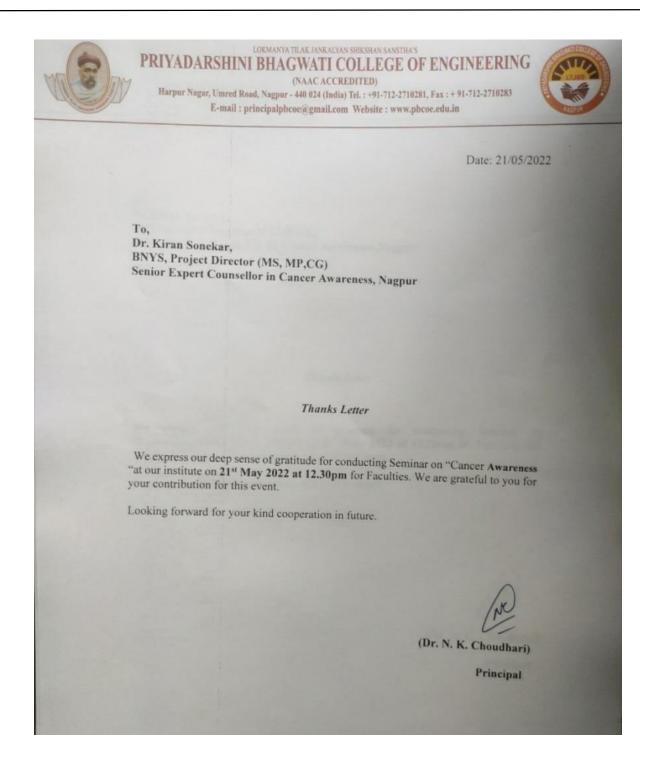

### PRIYADARSHINI BHAGWATI COLLEGE OF ENGINEERING, NAGPUR

PBCOE/Womens Cell/2019-20/04

Date:-05/03/2020

#### NOTICE

All the teaching, non-teaching staff and students of our institute are hereby informed that Women's Cell is going to organize a program on "Felicitation of Women Glad workers on the eve of International Womens Day". This celebration will be organized on 07/03/2020 at 3.00 p.m. in the Annual Social Gathering "Amrutam-2020". All are encouraged to take part of this celebration.

Dr. (Ms.) R.A.Nandanwar Womens Cell Incharge

Dr. N.K.Choudhar Principal

Copy to:-

Dean Academic & B.E First Year Coordinator HOD (CSE/IT/EC/CIVIL/MECH) (for display on notice board and Circulation)

Harpur Nagar, Umred Road (Near Bada Tajbagh), Nagpur-24 (Approved by AICTE, New Delhi, Govt. of Maharashtra and affiliated to Rashtrasant Tukdoji Maharaj Nagpur University) Email: principalpbcoe@gmail.com, Website: www.pbcoe.edu.in