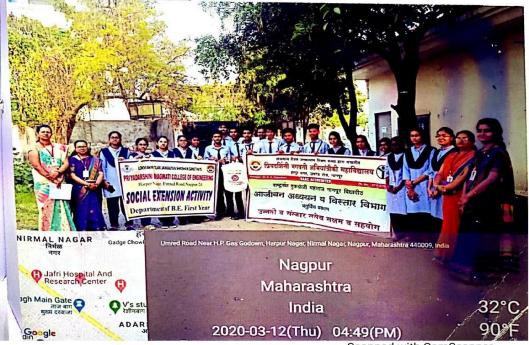

#### SOCIAL AWARENESS PROGRAM REPORT

The Department of B.E. First Year, Priyadarshini Bhagwati College of Engineering, Nagpur, organized Social awareness program on ban of plastic bag on 22<sup>nd</sup> Feb 2019 in the area of Chitanavis Nagar, Umred Road, Nagpur.

In this activity the students of B. E. First year were explain the various bad effect of use of plastic bags on human health, its decomposition process require large time, various pollution due to use of plastic bags and after this We gifted a cloth bag for various daily use.

The program was organized under the rigorous guidance of Hon'ble Principal Dr. N. K. Choudhari, First Year coordinator Dr. (Mrs.) A. R. Chaudhari. All the staff members and students worked diligently for the success of the program. The supporting faculty included Mr. S. G. Bhadang, Mr. G. Varma, Ms. A. M. Sorte, Ms. A. A. Baig, Ms. D. H. Chaudhari, Ms. S. Revenkar, Ms. Motwani and Mr. S. Rao and 55 no. of students are participated. This activity was conducted under IQAC Cell. Some peoples are comment's 'it is a good initiative taken by college and they are