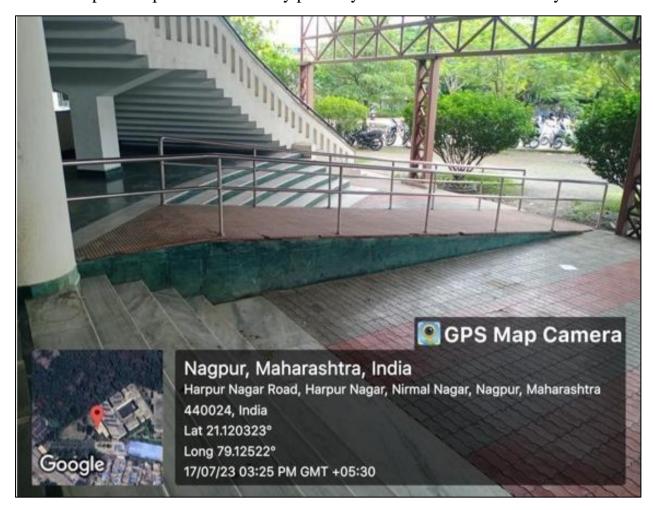

### 4. Pedestrian Friendly pathways

PBCOE campus has pedestrian friendly pathways as there is restricted entry of vehicles.

**Pedestrian Friendly Pathways** 

Harpur Nagar, Umred Road (Near Bada Tajbagh), Nagpur-24 (Approved by AICTE, New Delhi, Govt. of Maharashtra and affiliated to Rashtrasant Tukdoji Maharaj Nagpur University) Email: principalpbcoe@gmail.com, Website: www.pbcoe.edu.in