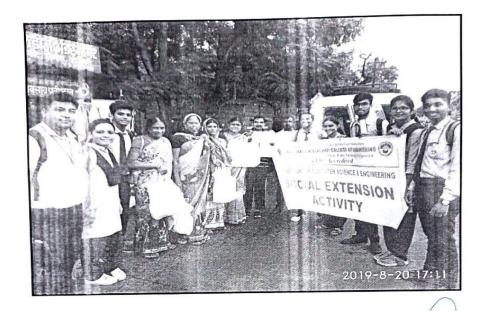

### Department of B.E. I Year Life Long Learning & Extension Department Academic session 2019-2020

Report on Social Extension Activity on Plastic Ban

1. Event Title

: Social Extension Activity on Plastic Ban

2. Event Date

: 12 March 2020

3. Event conduction duration : One Day

4. Event venue

: Chitnis Nagar

5. Event Incharge

: Ms.V.M.Atkari

6. Name of Event Coordinator: Ms Suple, Ms. Harne & Ms. Rewatkar

7. Number of students

:50

8. Objective

: To encourage the students for environmental balance and to

understand the side effects of excess use of plastic .

9. Outcome

: Students satisfied with the activity and they understand value