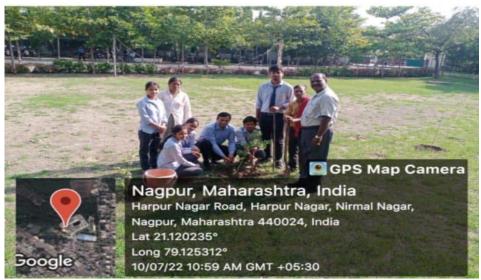

#### d) ECOFRIENDLY CAMPUS

Green landscaping at PBCOE which is an alternative method of landscaping allows you to remain focused on its aesthetic quality without using the hazardous chemicals and harmful techniques associated with some traditional landscaping practices.

- 1. The campus of PBCOE is situated in the midst of luscious green landscapes with grass.
- 2. Generally, the mowed grass clippings are left ,because they turn into natural fertilizer. The clippings also keep soil and water rooted to the ground.
- 3. The grass debris is purposely kept far away from water pipes to avoid choking.
- 4. The rain harvested water is used for Irrigating New Plants, Annuals & perennials.
- 5 Our students sit around in the natural landscape shades, completing their assignments.
- 6 Green landscaping has proven to lower heating and cooling costs in the campus.