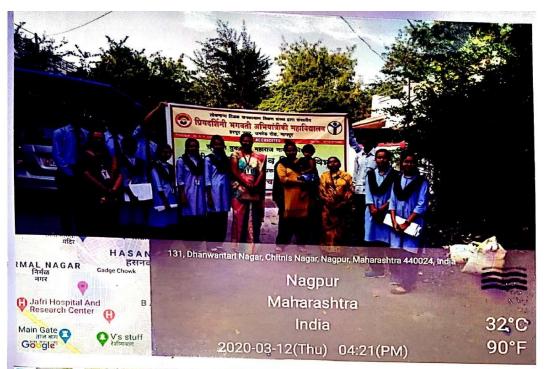

NAAC Accredited Academic session 2018-19

Report on Social awareness program on "Ban on use of plastic bags"

2. Event Date

1. Event Title

3. Event conduction duration

4. Event venue

Name of Event Coordinator

6. Number of students and faculties

7. Objective

8.Outcome

: Social awareness program "Ban on use of plastic bags"

: 22/02/2019

: One Day

: Chitanavis Nagar, Umrer road, Nagpur

: Mr.A.N.Burile and Mr.R.K.Bhoyar

: To create social awareness about the bad effects of use of

plastic bags and how it affects human health.

: Students distributed cloth bags among the society and made them aware about the bad effects of the use of plastics