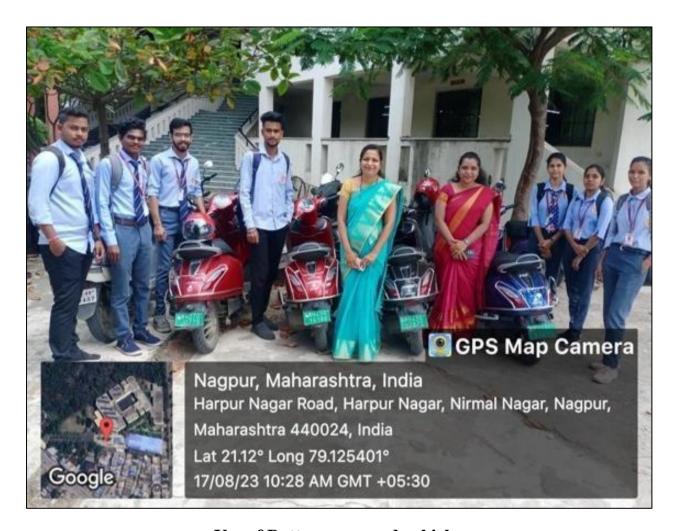

### 3. Use of Battery powered vehicles

**Use of Battery powered vehicles** 

Harpur Nagar, Umred Road (Near Bada Tajbagh), Nagpur-24 (Approved by AICTE, New Delhi, Govt. of Maharashtra and affiliated to Rashtrasant Tukdoji Maharaj Nagpur University) Email: principalpbcoe@gmail.com, Website: www.pbcoe.edu.in