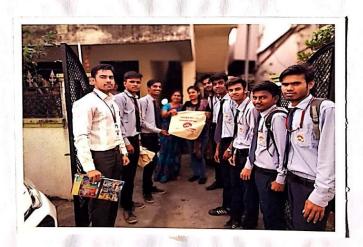

### Department of B.E. I Year Life Long Learning & Extension Department Academic session 2019-2020

Report on Social Extension Activity on Plastic Ban

1. Event Title

: Social Extension Activity on Plastic Ban

2. Event Date

: 12 March 2020

3. Event conduction duration : One Day

4. Event venue

: Chitnis Nagar

5. Event Incharge

: Ms.V.M.Atkari

6. Name of Event Coordinator: Ms Suple, Ms. Harne & Ms. Rewatkar

7. Number of students

:50

8. Objective

: To encourage the students for environmental balance and to

understand the side effects of excess use of plastic .

9. Outcome

: Students satisfied with the activity and they understand value

of environment as well as this activity developed the sense of responsibility among them.

Activity In charge Ms.V.M.Atkari

Dean Academics Dr. (Mrs.) A. R. Chaudhari **Dean Academics** 

Dr. N.K. Choudhari **Principal** 