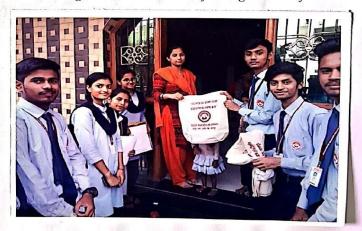

#### SOCIAL AWARENESS PROGRAM REPORT

The Department of B.E. First Year, Priyadarshini Bhagwati College of Engineering, Nagpur, organized Social awareness program on ban of plastic bag on 22<sup>nd</sup> Feb 2019 in the area of Chitanavis Nagar, Umred Road, Nagpur.

In this activity the students of B. E. First year were explain the various bad effect of use of plastic bags on human health, its decomposition process require large time, various pollution due to use of plastic bags and after this We gifted a cloth bag for various daily use.

The program was organized under the rigorous guidance of Hon'ble Principal Dr. N. K. Choudhari, First Year coordinator Dr. (Mrs.) A. R. Chaudhari. All the staff members and students worked diligently for the success of the program. The supporting faculty included Mr. S. G. Bhadang, Mr. G. Varma, Ms. A. M. Sorte, Ms. A. A. Baig, Ms. D. H. Chaudhari, Ms. S. Revenkar, Ms. Motwani and Mr. S. Rao and 55 no. of students are participated. This activity was conducted under IQAC Cell. Some peoples are comment's 'it is a good initiative taken by college and they are