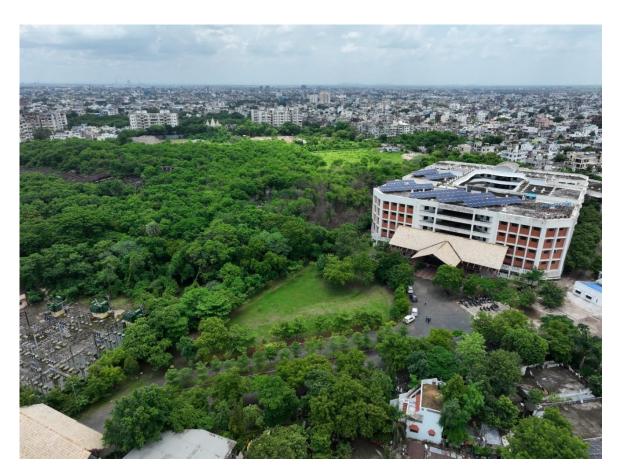

#### d) ECOFRIENDLY CAMPUS

Green landscaping at PBCOE which is an alternative method of landscaping allows you to remain focused on its aesthetic quality without using the hazardous chemicals and harmful techniques associated with some traditional landscaping practices.

- 1. The campus of PBCOE is situated in the midst of luscious green landscapes with grass.
- 2. Generally, the mowed grass clippings are left ,because they turn into natural fertilizer. The clippings also keep soil and water rooted to the ground.
- 3. The grass debris is purposely kept far away from water pipes to avoid choking.
- 4. The rain harvested water is used for Irrigating New Plants, Annuals & perennials.
- 5 Our students sit around in the natural landscape shades, completing their assignments.
- 6 Green landscaping has proven to lower heating and cooling costs in the campus.