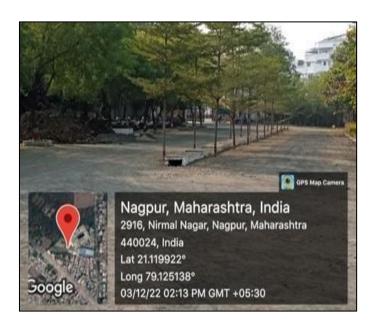

#### d) ECOFRIENDLY CAMPUS

Green landscaping at PBCOE which is an alternative method of landscaping allows you to remain focused on its aesthetic quality without using the hazardous chemicals and harmful techniques associated with some traditional landscaping practices.

- 1. The campus of PBCOE is situated in the midst of luscious green landscapes with grass.
- 2. Generally, the mowed grass clippings are left ,because they turn into natural fertilizer. The clippings also keep soil and water rooted to the ground.
- 3. The grass debris is purposely kept far away from water pipes to avoid choking.
- 4. The rain harvested water is used for Irrigating New Plants, Annuals & perennials.
- 5 Our students sit around in the natural landscape shades, completing their assignments.
- 6 Green landscaping has proven to lower heating and cooling costs in the campus.