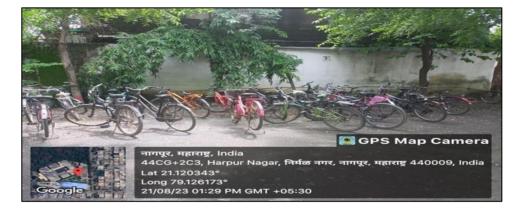

### 2. Restricted entry of automobiles

- PBCOE campus has two gates but the entry of automobiles is from one gate only.
- All time, guard is present on the gate

Use of Bicycle

Guard Present on Main Gate

Harpur Nagar, Umred Road (Near Bada Tajbagh), Nagpur-24 (Approved by AICTE, New Delhi, Govt. of Maharashtra and affiliated to Rashtrasant Tukdoji Maharaj Nagpur University) Email: principalpbcoe@gmail.com, Website: www.pbcoe.edu.in