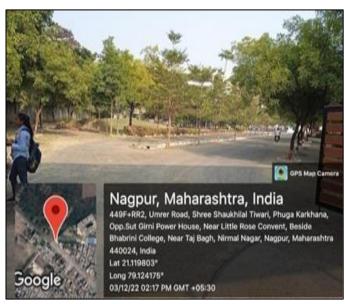

#### d) ECOFRIENDLY CAMPUS

Green landscaping at PBCOE which is an alternative method of landscaping allows you to remain focused on its aesthetic quality without using the hazardous chemicals and harmful techniques associated with some traditional landscaping practices.

- 1. The campus of PBCOE is situated in the midst of luscious green landscapes with grass.
- 2. Generally, the mowed grass clippings are left ,because they turn into natural fertilizer. The clippings also keep soil and water rooted to the ground.
- 3. The grass debris is purposely kept far away from water pipes to avoid choking.
- 4. The rain harvested water is used for Irrigating New Plants, Annuals & perennials.
- 5 Our students sit around in the natural landscape shades, completing their assignments.
- 6 Green landscaping has proven to lower heating and cooling costs in the campus.