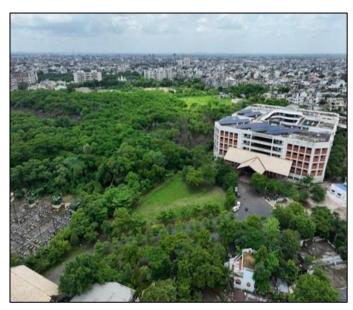

#### d) ECOFRIENDLY CAMPUS

Green landscaping at PBCOE which is an alternative method of landscaping allows you to remain focused on its aesthetic quality without using the hazardous chemicals and harmful techniques associated with some traditional landscaping practices.

- 1. The campus of PBCOE is situated in the midst of luscious green landscapes with grass.
- 2. Generally, the mowed grass clippings are left ,because they turn into natural fertilizer. The clippings also keep soil and water rooted to the ground.
- 3. The grass debris is purposely kept far away from water pipes to avoid choking.
- 4. The rain harvested water is used for Irrigating New Plants, Annuals & perennials.
- 5 Our students sit around in the natural landscape shades, completing their assignments.
- 6 Green landscaping has proven to lower heating and cooling costs in the campus.