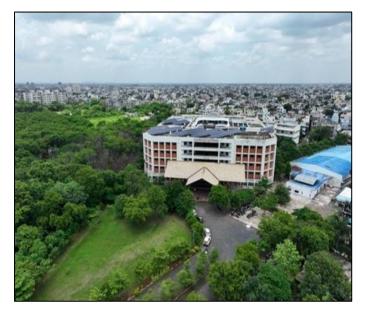

#### d) ECOFRIENDLY CAMPUS

Green landscaping at PBCOE which is an alternative method of landscaping allows you to remain focused on its aesthetic quality without using the hazardous chemicals and harmful techniques associated with some traditional landscaping practices.

- 1. The campus of PBCOE is situated in the midst of luscious green landscapes with grass.
- 2. Generally, the mowed grass clippings are left ,because they turn into natural fertilizer. The clippings also keep soil and water rooted to the ground.
- 3. The grass debris is purposely kept far away from water pipes to avoid choking.
- 4. The rain harvested water is used for Irrigating New Plants, Annuals & perennials.
- 5 Our students sit around in the natural landscape shades, completing their assignments.
- 6 Green landscaping has proven to lower heating and cooling costs in the campus.