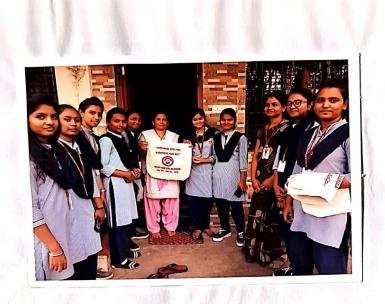

#### SOCIAL AWARENESS PROGRAM REPORT

The Department of B.E. First Year, Priyadarshini Bhagwati College of Engineering, Nagpur, organized Social awareness program on ban of plastic bag on 22<sup>nd</sup> Feb 2019 in the area of Chitanavis Nagar, Umred Road, Nagpur.

In this activity the students of B. E. First year were explain the various bad effect of use of plastic bags on human health, its decomposition process require large time, various pollution due to use of plastic bags and after this We gifted a cloth bag for various daily use.

The program was organized under the rigorous guidance of Hon'ble Principal Dr. N. K. Choudhari, First Year coordinator Dr. (Mrs.) A. R. Chaudhari. All the staff members and students worked diligently for the success of the program. The supporting faculty included Mr. S. G. Bhadang, Mr. G. Varma, Ms. A. M. Sorte, Ms. A. A. Baig, Ms. D. H. Chaudhari, Ms. S. Revenkar, Ms. Motwani and Mr. S. Rao and 55 no. of students are participated. This activity was conducted under IQAC Cell. Some peoples are comment's 'it is a good initiative taken by college and they are