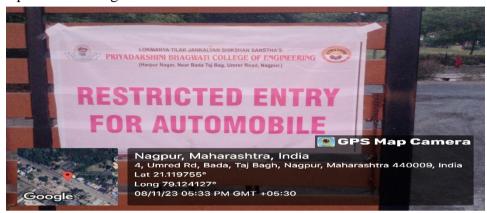

### 2. Restricted entry of automobiles

- PBCOE campus has two gates but the entry of automobiles is from one gate only.
- All time, guard is present on the gate

Use of Bicycle

Guard Present on Main Gate

Harpur Nagar, Umred Road (Near Bada Tajbagh), Nagpur-24 (Approved by AICTE, New Delhi, Govt. of Maharashtra and affiliated to Rashtrasant Tukdoji Maharaj Nagpur University) Email: principalpbcoe@gmail.com, Website: www.pbcoe.edu.in