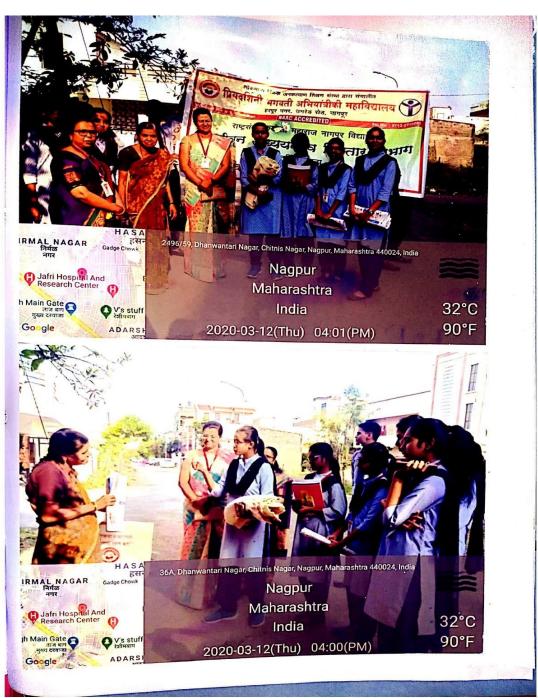

#### NOTICE

All the faculty members and students of B.E First year are hereby informed that we are conducting one Social awareness program on 22/02/2019 in the nearby locality of our Institute. The details are given below. The faculty members and students should actively participate in this social extension service so as to aware the local citizens about harmful effects of plastic bags on lives and ultimately the environment. We will be distributing cloth bags to the citizens on this occasion.

Theme: "Ban on use of plastic bags"

Date : 22/02/2019

Time: 4.00pm onwards

Locality: Chitanavis Nagar, Umrer road, Nnagpur

Program coordinators: Mr.A.N.Burile and Mr.R.K.Bhoyar

Copy to:

Principal Sir for kind information
For circulation to faculty members and students
Program coordinators: Mr.A.N.Burile and Mr.R.K.Bhoyar