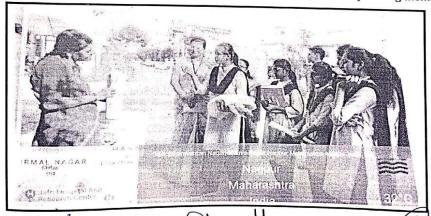

### Department of B.E. I Year Life Long Learning & Extension Department Academic session 2019-2020

Report on Social Extension Activity on Plastic Ban

1. Event Title

: Social Extension Activity on Plastic Ban

2. Event Date

: 12 March 2020

3. Event conduction duration : One Day

4. Event venue

: Chitnis Nagar

5. Event Incharge

: Ms.V.M.Atkari

6. Name of Event Coordinator: Ms Suple, Ms. Harne & Ms. Rewatkar

7. Number of students

:50

8. Objective

: To encourage the students for environmental balance and to

understand the side effects of excess use of plastic .

9. Outcome

: Students satisfied with the activity and they understand value