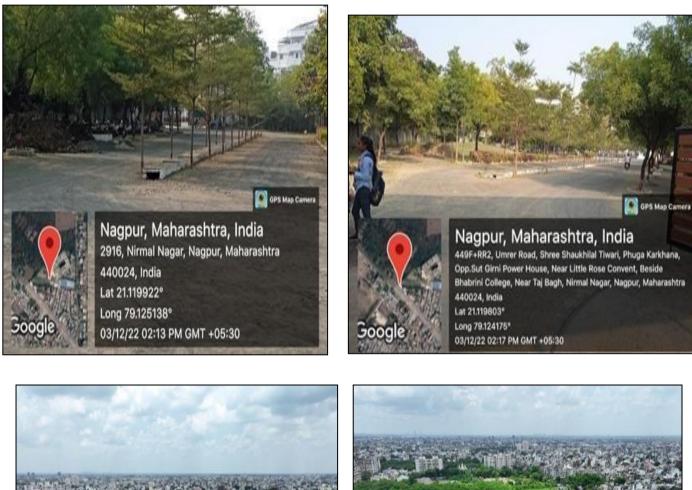

## 2. Clean and Green College Campus Photographs

Lokmanya Tilak Jankalyan Shikshan Sanstha's PRIYADARSHINI BHAGWATI COLLEGE OF ENGINEERING Harpur Nagar, Umred Road (Near Bada Tajbagh), Nagpur-24 (Approved by AICTE, New Delhi, Govt. of Maharashtra and affiliated to Rashtrasant Tukdoji Maharaj Nagpur University) Email: principalpbcoe@gmail.com, Website: www.pbcoe.edu.in