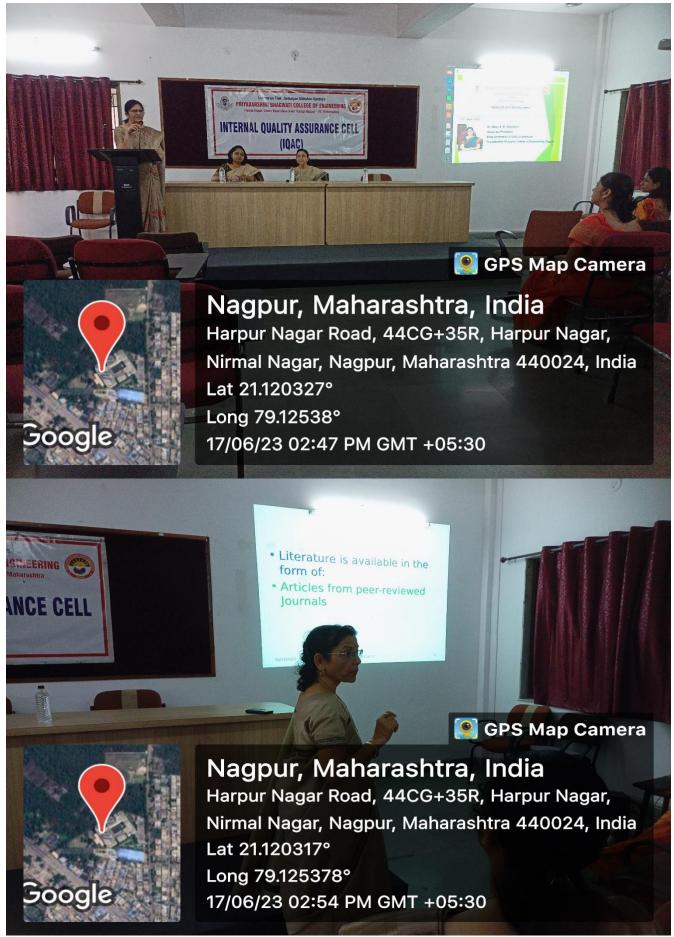

Date: 12/09/2022 Venue: Auditorium Time: 1:00pm

**Event Coordinator** 

Prof.S.M.Pimpalgaonkar Head of Department

Copy to: Principal Dean Academics

## PRIYADARSHINI BHAGWATI COLLEGE OF ENGINEERING

Harpur Nagar, Umred Road (Near Bada Tajbagh), Nagpur-24 (Approved by AICTE, New Delhi, Govt. of Maharashtra and affiliated to Rashtrasant Tukdoji Maharaj Nagpur University) Email: principalpbcoe@gmail.com, Website: www.pbcoe.edu.in