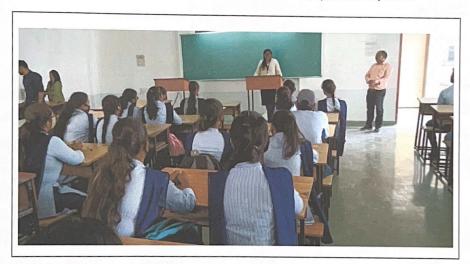

# **Report of Entrepreneurship Development Session**

1. Event Title : Entrepreneurship development power of ideas

2. Event Date :16 Aug 2022 3. Event conduction duration : 02 Hours

4. Event venue : Second Floor , EC Class Room

5. Sem/Branch : 4th Sem EC

6. Event resource person : Ms. Shamla Khobragade, Director, Shatam Technology Nagpur

7. Name of Event Coordinator: Dr. P M Palkar

8. Objective: To increase the knowledge of students to become entrepreneurs

9. Outcome: Students increase their awareness about the Entrepreneurship Ideas

Seminar on Entrepreneurship development power of ideas

Umrer Road, Nagpur.

HOD Electronics & Communication Dr. Mrs A R Chaudhari **IQAC Coordinator** 