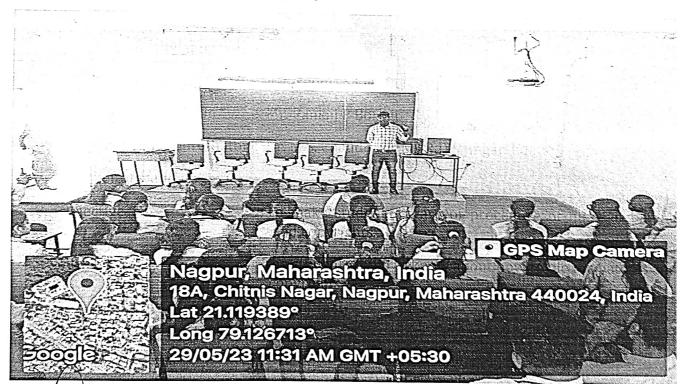

# **Report of Entrepreneurship Development Session**

1. Event Title : Entrepreneurship development power of ideas

2. Event Date :16 Aug 2022 3. Event conduction duration : 02 Hours

4. Event venue : Second Floor , EC Class Room

5. Sem/Branch : 4th Sem EC

6. Event resource person : Ms. Shamla Khobragade, Director, Shatam Technology Nagpur

7. Name of Event Coordinator: Dr. P M Palkar

8. Objective: To increase the knowledge of students to become entrepreneurs

9. Outcome: Students increase their awareness about the Entrepreneurship Ideas

Seminar on Entrepreneurship development power of ideas

Umrer Road, Nagpur.

HOD Electronics & Communication Dr. Mrs A R Chaudhari **IQAC Coordinator** 