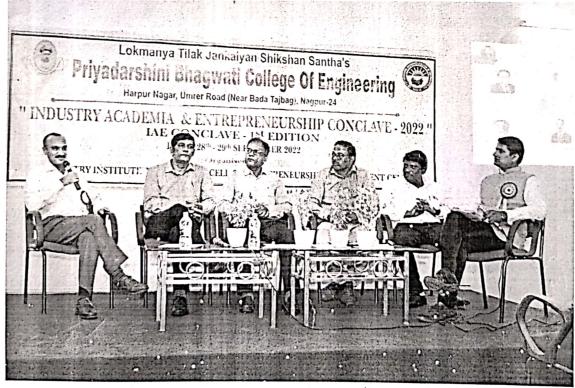

# 3.2.2 Number of Workshops/Seminars/Conferences including programs conducted on Research Methodology, Intellectual Property Rights (IPR) and Entrepreneur during the last five years.

|            | ACADEMIC YEAR 2022-2023                                                          |                        |                              |  |  |  |  |  |
|------------|----------------------------------------------------------------------------------|------------------------|------------------------------|--|--|--|--|--|
| Sr.<br>No. | Name of the workshop/ seminar/<br>conference                                     |                        |                              |  |  |  |  |  |
| 1          | Seminar on Entrepreneurship development power of ideas                           | 16 August 2022         | Entrepreneurship             |  |  |  |  |  |
| 2          | Seminar on How to Become<br>Successful Entrepreneur                              | 12 September 2022      | Entrepreneurship             |  |  |  |  |  |
| 3          | Training Program for Start-up under the sceme of MSME                            | 16 September 2022      | Entrepreneurship             |  |  |  |  |  |
| 4          | Seminar on BlockChain & Future of Data                                           | 19 September 2022      | Research<br>Methodology      |  |  |  |  |  |
| 5          | Seminar on Knowledge<br>Enrichment Program                                       | 23 September 2022      | Research<br>Methodology      |  |  |  |  |  |
| 6          | Industry Academia &<br>Entrepreneurship Conclave - 2022                          | 28 & 29 September 2022 | Entrepreneurship             |  |  |  |  |  |
| 7          | Seminar on START-UP POLICY                                                       | 05 October 2022        | Entrepreneurship             |  |  |  |  |  |
| 8          | Seminar on Identification of Research Problem                                    | 14 October 2022        | Research<br>Methodology      |  |  |  |  |  |
| 9          | Seminar on IPR on Design Patent                                                  | 15 December 2022       | Intellectual Property Rights |  |  |  |  |  |
| 10         | Seminar on Drone Technology                                                      | 18 January 2023        | Research<br>Methodology      |  |  |  |  |  |
| 11         | Seminar on Cloud Technology & Information Security and it's Future Opportunities | 09 February 2023       | Entrepreneurship             |  |  |  |  |  |
| 12         | Seminar on Robotics & Automation and its future opportunities                    | 10 February 2023       | Entrepreneurship             |  |  |  |  |  |