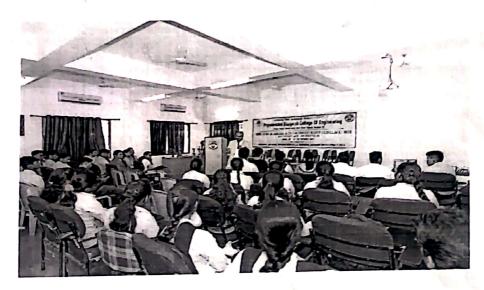

# **Report of Entrepreneurship Development Session**

1. Event Title : Entrepreneurship development power of ideas

2. Event Date :16 Aug 2022 3. Event conduction duration : 02 Hours

4. Event venue : Second Floor , EC Class Room

5. Sem/Branch : 4th Sem EC

6. Event resource person : Ms. Shamla Khobragade, Director, Shatam Technology Nagpur

7. Name of Event Coordinator: Dr. P M Palkar

8. Objective: To increase the knowledge of students to become entrepreneurs

9. Outcome: Students increase their awareness about the Entrepreneurship Ideas

Seminar on Entrepreneurship development power of ideas

Umrer Road, Nagpur.

HOD Electronics & Communication Dr. Mrs A R Chaudhari **IQAC Coordinator** 