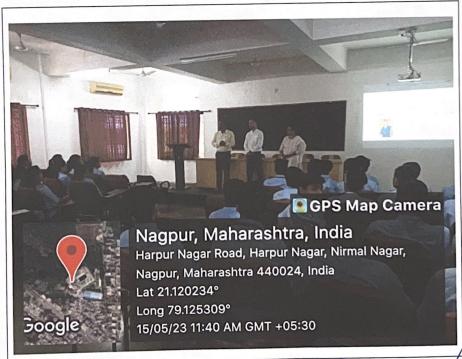

# **Report of Entrepreneurship Development Session**

1. Event Title : Entrepreneurship development power of ideas

2. Event Date :16 Aug 2022 3. Event conduction duration : 02 Hours

4. Event venue : Second Floor , EC Class Room

5. Sem/Branch : 4th Sem EC

6. Event resource person : Ms. Shamla Khobragade, Director, Shatam Technology Nagpur

7. Name of Event Coordinator: Dr. P M Palkar

8. Objective: To increase the knowledge of students to become entrepreneurs

9. Outcome: Students increase their awareness about the Entrepreneurship Ideas

Seminar on Entrepreneurship development power of ideas

Umrer Road, Nagpur.

HOD Electronics & Communication Dr. Mrs A R Chaudhari **IQAC Coordinator** 