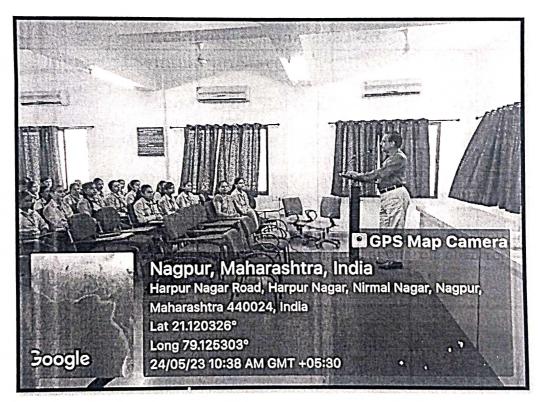

# **Report of Entrepreneurship Development Session**

1. Event Title : Entrepreneurship development power of ideas

2. Event Date :16 Aug 2022 3. Event conduction duration : 02 Hours

4. Event venue : Second Floor , EC Class Room

5. Sem/Branch : 4th Sem EC

6. Event resource person : Ms. Shamla Khobragade, Director, Shatam Technology Nagpur

7. Name of Event Coordinator: Dr. P M Palkar

8. Objective: To increase the knowledge of students to become entrepreneurs

9. Outcome: Students increase their awareness about the Entrepreneurship Ideas

Seminar on Entrepreneurship development power of ideas

Umrer Road, Nagpur.

HOD Electronics & Communication Dr. Mrs A R Chaudhari **IQAC Coordinator** 