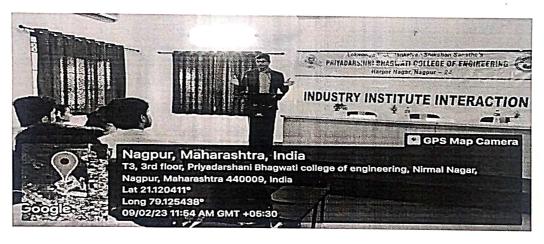

# **Report of Entrepreneurship Development Session**

1. Event Title : Entrepreneurship development power of ideas

2. Event Date :16 Aug 2022 3. Event conduction duration : 02 Hours

4. Event venue : Second Floor , EC Class Room

5. Sem/Branch : 4th Sem EC

6. Event resource person : Ms. Shamla Khobragade, Director, Shatam Technology Nagpur

7. Name of Event Coordinator: Dr. P M Palkar

8. Objective: To increase the knowledge of students to become entrepreneurs

9. Outcome: Students increase their awareness about the Entrepreneurship Ideas

Seminar on Entrepreneurship development power of ideas

Umrer Road, Nagpur.

HOD Electronics & Communication Dr. Mrs A R Chaudhari **IQAC Coordinator** 