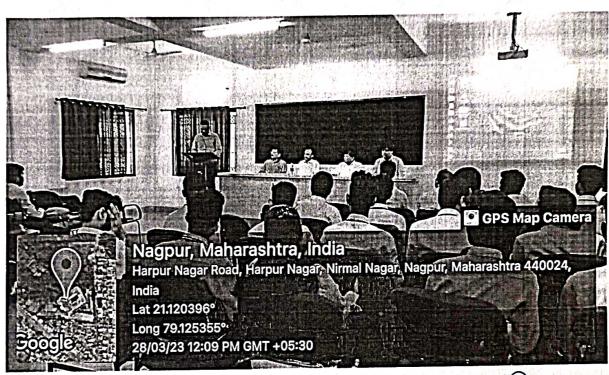

# **Report of Entrepreneurship Development Session**

1. Event Title : Entrepreneurship development power of ideas

2. Event Date :16 Aug 2022 3. Event conduction duration : 02 Hours

4. Event venue : Second Floor , EC Class Room

5. Sem/Branch : 4th Sem EC

6. Event resource person : Ms. Shamla Khobragade, Director, Shatam Technology Nagpur

7. Name of Event Coordinator: Dr. P M Palkar

8. Objective: To increase the knowledge of students to become entrepreneurs

9. Outcome: Students increase their awareness about the Entrepreneurship Ideas

Seminar on Entrepreneurship development power of ideas

Umrer Road, Nagpur.

HOD Electronics & Communication Dr. Mrs A R Chaudhari **IQAC Coordinator** 