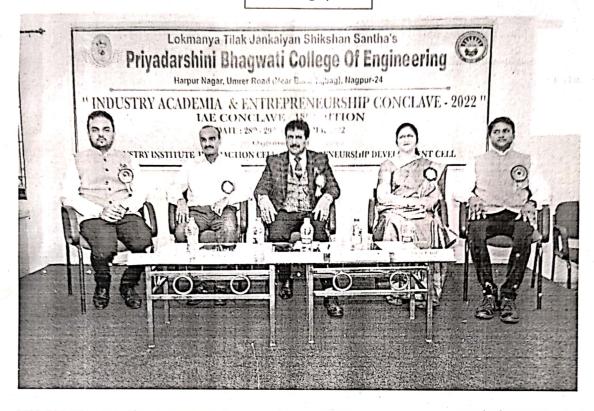

# 3.2.2 Number of Workshops/Seminars/Conferences including programs conducted on Research Methodology, Intellectual Property Rights (IPR) and Entrepreneur during the last five years.

|            | ACADEMIC YEAR 2022-2023                                                          |                        |                              |  |  |  |  |  |
|------------|----------------------------------------------------------------------------------|------------------------|------------------------------|--|--|--|--|--|
| Sr.<br>No. | Name of the workshop/ seminar/<br>conference                                     |                        |                              |  |  |  |  |  |
| 1          | Seminar on Entrepreneurship development power of ideas                           | 16 August 2022         | Entrepreneurship             |  |  |  |  |  |
| 2          | Seminar on How to Become<br>Successful Entrepreneur                              | 12 September 2022      | Entrepreneurship             |  |  |  |  |  |
| 3          | Training Program for Start-up under the sceme of MSME                            | 16 September 2022      | Entrepreneurship             |  |  |  |  |  |
| 4          | Seminar on BlockChain & Future of Data                                           | 19 September 2022      | Research<br>Methodology      |  |  |  |  |  |
| 5          | Seminar on Knowledge<br>Enrichment Program                                       | 23 September 2022      | Research<br>Methodology      |  |  |  |  |  |
| 6          | Industry Academia &<br>Entrepreneurship Conclave - 2022                          | 28 & 29 September 2022 | Entrepreneurship             |  |  |  |  |  |
| 7          | Seminar on START-UP POLICY                                                       | 05 October 2022        | Entrepreneurship             |  |  |  |  |  |
| 8          | Seminar on Identification of Research Problem                                    | 14 October 2022        | Research<br>Methodology      |  |  |  |  |  |
| 9          | Seminar on IPR on Design Patent                                                  | 15 December 2022       | Intellectual Property Rights |  |  |  |  |  |
| 10         | Seminar on Drone Technology                                                      | 18 January 2023        | Research<br>Methodology      |  |  |  |  |  |
| 11         | Seminar on Cloud Technology & Information Security and it's Future Opportunities | 09 February 2023       | Entrepreneurship             |  |  |  |  |  |
| 12         | Seminar on Robotics & Automation and its future opportunities                    | 10 February 2023       | Entrepreneurship             |  |  |  |  |  |