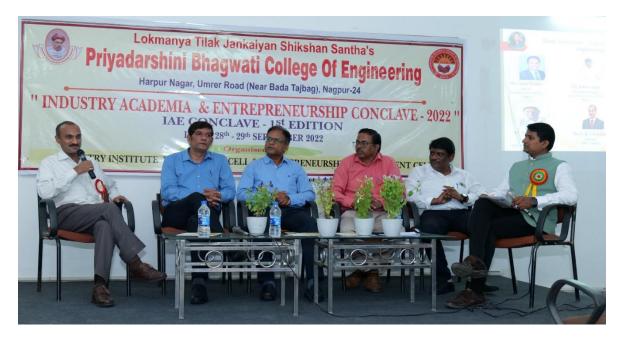

# **Report of Entrepreneurship Development Session**

1. Event Title : Entrepreneurship development power of ideas

2. Event Date :16 Aug 2022 3. Event conduction duration : 02 Hours

4. Event venue : Second Floor , EC Class Room

5. Sem/Branch : 4th Sem EC

6. Event resource person : Ms. Shamla Khobragade, Director, Shatam Technology Nagpur

7. Name of Event Coordinator: Dr. P M Palkar

8. Objective: To increase the knowledge of students to become entrepreneurs

9. Outcome: Students increase their awareness about the Entrepreneurship Ideas

Seminar on Entrepreneurship development power of ideas

Umrer Road, Nagpur.

HOD Electronics & Communication Dr. Mrs A R Chaudhari **IQAC Coordinator** 