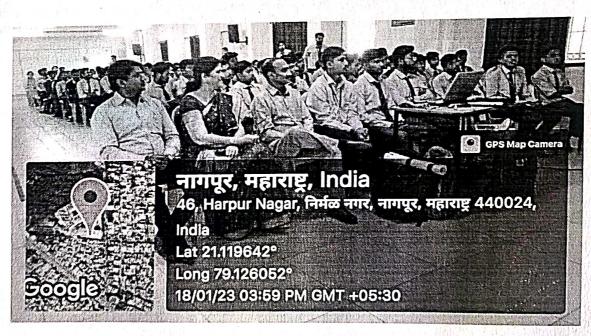

organized by the Robotics Club was a highly informative and engaging event. Mr. Bhagat's expertise and experience in the field of drone technology was evident throughout the presentation, and the case studies he presented provided valuable insights into the practical applications of this technology. The seminar provided valuable insights for students, interested in the field of drone technology and highlighted the potential opportunities and challenges of this exciting and rapidly evolving technology.

Dr. S.P.Daf

**Robotics Club Incharge** 

Dr. (Mrs.) A. R. Chaudhari

**IQAC** Coordinator

IQAC Coordinator

Priyadarshini Bhagwati College of Engg. . Umred Road, Nagpur.

Dr. N. K. Choudhari

Principalical

िरांyadarshini Bhagwati College of Engg.

Umred Road, Nagour.

#### Photograph





Seminar on Drone Technology

# PRIYADARSHINI BHAGWATI COLLEGE OF ENGINEERING HARPUR NAGAR,UMRED ROAD NAGPUR Robotics Club

Date: 19/01/2023

## Seminar Report

The robotics club of Priyadarshini Bhagwati College of Engineering, Nagpur organized seminar on "Drone Technology" on dated 18<sup>th</sup> January 2023. The seminar was delivered by Mr. Ankit Bhagat Director, Aeroflutter Tech Labs, Nagpur.. Near about 200 first year students attended the seminar.

The seminar aimed to provide an overview of the latest developments in drone technology and highlight the potential applications and opportunities of this technology in various industries. During the seminar, Mr. Bhagat provided an overview of drone technology, including the different types of drones, their components, and their applica