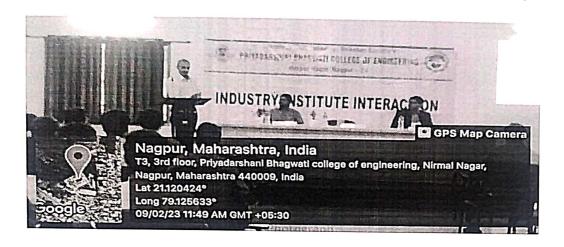

person

: Mr. Anil Tatode, Training office,

Department of Robotics & Cloud Technology, RTMNU, Nagpur.

5. Name of Event Coordinator : Dr. S.P.Daf, III Cell Incharge

6. Number of students

: 110

7. Objective

: To acquire the knowledge by students to reduce the gap between It

industry and academic.

8. Outcome

: Skill development is an important driver for Students to achieve

their goal. By this seminar students are well aware about Cloud Technology & Information Security

and It's Future Opportunities skill required in industry.

**III Cell Incharge** 

Dr. (Mrs.) A. R. Chaudhari

**IQAC** Coordinator

IQAC Coordinator

Priyadarshini Bhagwati College of Engg. Umred Road, Nagpur.

Dr. N. K. Choudhari

Principal

Priyadarshini Bhagwati College of Engl

Umred Road, Nagpur.

Photograph







Seminar on Cloud Technology & Information Security and it's Future Opportunities

## PRIYADARSHINI BHAGWATI COLLEGE OF ENGINEERING HARPUR NAGAR,UMRED ROAD NAGPUR

## **Industry Institute Interaction Cell**

Date: 10/02/2023

#### Seminar Report

The Industry Institute Interaction (III) Cell of Priyadarshini Bhagwati College of Engineering, Nagpur organized seminar on "Cloud Technology & Information Security and It's Future Opportunities" on dated 9<sup>th</sup> February 2023. The seminar was delivered by Mr. Anil Tatode, Training office, Department of Robotics & Cloud Technology, RTMNU, Nagpur. Near about 100 Final year students from Computer Science Engineering & Information Technology department attended the seminar. The speaker Mr. Anil Tatode addressing the students about Cloud T