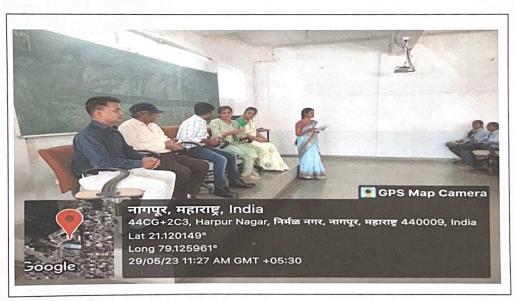

# **Report of Entrepreneurship Development Session**

1. Event Title : Entrepreneurship development power of ideas

2. Event Date :16 Aug 2022 3. Event conduction duration : 02 Hours

4. Event venue : Second Floor , EC Class Room

5. Sem/Branch : 4th Sem EC

6. Event resource person : Ms. Shamla Khobragade, Director, Shatam Technology Nagpur

7. Name of Event Coordinator: Dr. P M Palkar

8. Objective: To increase the knowledge of students to become entrepreneurs

9. Outcome: Students increase their awareness about the Entrepreneurship Ideas

Seminar on Entrepreneurship development power of ideas

Umrer Road, Nagpur.

HOD Electronics & Communication Dr. Mrs A R Chaudhari **IQAC Coordinator** 