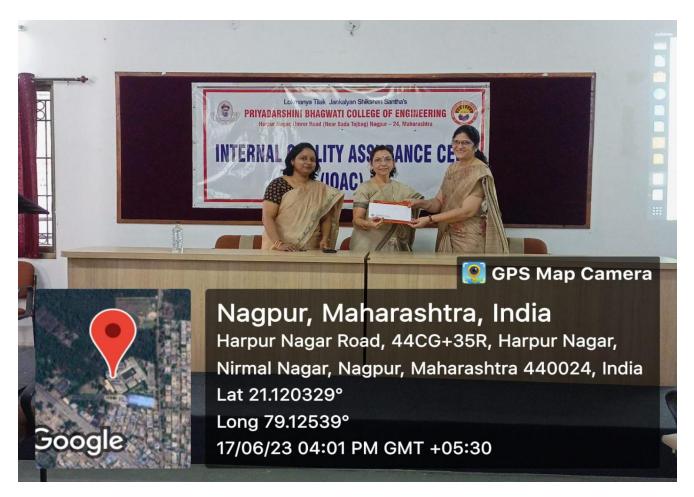

|
|   |        |                                        |                      |
| - |        |                                        | - '                  |
|   |        |                                        |                      |
|   |        |                                        |                      |
|   |        |                                        |                      |
|   |        |                                        | <u>22.0</u> <u>1</u> |
|   |        |                                        |                      |
|   |        |                                        |                      |
|   |        |                                        |                      |

IQAC Coordinator
Priyadarshini Bhagwati College of Engg.
Umred Road, Nagpur.