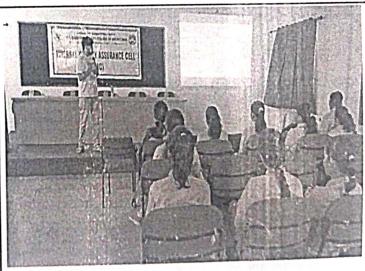

# **Report of Entrepreneurship Development Session**

1. Event Title : Entrepreneurship development power of ideas

2. Event Date :16 Aug 2022 3. Event conduction duration : 02 Hours

4. Event venue : Second Floor , EC Class Room

5. Sem/Branch : 4th Sem EC

6. Event resource person : Ms. Shamla Khobragade, Director, Shatam Technology Nagpur

7. Name of Event Coordinator: Dr. P M Palkar

8. Objective: To increase the knowledge of students to become entrepreneurs

9. Outcome: Students increase their awareness about the Entrepreneurship Ideas

Seminar on Entrepreneurship development power of ideas

Umrer Road, Nagpur.

HOD Electronics & Communication Dr. Mrs A R Chaudhari **IQAC Coordinator** 