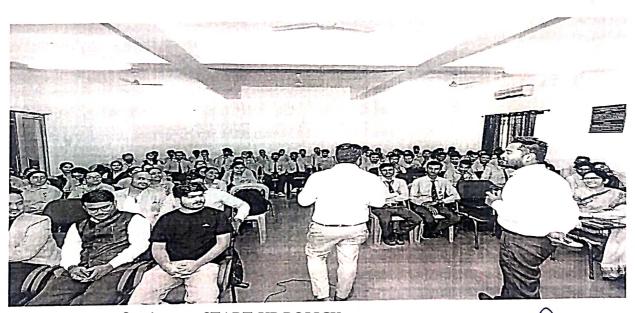

# **Report of Entrepreneurship Development Session**

1. Event Title : Entrepreneurship development power of ideas

2. Event Date :16 Aug 2022 3. Event conduction duration : 02 Hours

4. Event venue : Second Floor , EC Class Room

5. Sem/Branch : 4th Sem EC

6. Event resource person : Ms. Shamla Khobragade, Director, Shatam Technology Nagpur

7. Name of Event Coordinator: Dr. P M Palkar

8. Objective: To increase the knowledge of students to become entrepreneurs

9. Outcome: Students increase their awareness about the Entrepreneurship Ideas

Seminar on Entrepreneurship development power of ideas

Umrer Road, Nagpur.

HOD Electronics & Communication Dr. Mrs A R Chaudhari **IQAC Coordinator** 