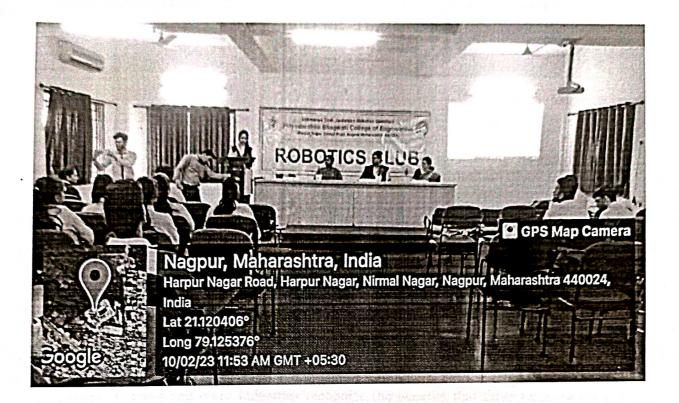

# 3.2.2 Number of Workshops/Seminars/Conferences including programs conducted on Research Methodology, Intellectual Property Rights (IPR) and Entrepreneur during the last five years.

|            | ACADEMIC YEAR 2022-2023                                                          |                        |                              |  |  |  |  |  |
|------------|----------------------------------------------------------------------------------|------------------------|------------------------------|--|--|--|--|--|
| Sr.<br>No. | Name of the workshop/ seminar/<br>conference                                     |                        |                              |  |  |  |  |  |
| 1          | Seminar on Entrepreneurship development power of ideas                           | 16 August 2022         | Entrepreneurship             |  |  |  |  |  |
| 2          | Seminar on How to Become<br>Successful Entrepreneur                              | 12 September 2022      | Entrepreneurship             |  |  |  |  |  |
| 3          | Training Program for Start-up under the sceme of MSME                            | 16 September 2022      | Entrepreneurship             |  |  |  |  |  |
| 4          | Seminar on BlockChain & Future of Data                                           | 19 September 2022      | Research<br>Methodology      |  |  |  |  |  |
| 5          | Seminar on Knowledge<br>Enrichment Program                                       | 23 September 2022      | Research<br>Methodology      |  |  |  |  |  |
| 6          | Industry Academia &<br>Entrepreneurship Conclave - 2022                          | 28 & 29 September 2022 | Entrepreneurship             |  |  |  |  |  |
| 7          | Seminar on START-UP POLICY                                                       | 05 October 2022        | Entrepreneurship             |  |  |  |  |  |
| 8          | Seminar on Identification of Research Problem                                    | 14 October 2022        | Research<br>Methodology      |  |  |  |  |  |
| 9          | Seminar on IPR on Design Patent                                                  | 15 December 2022       | Intellectual Property Rights |  |  |  |  |  |
| 10         | Seminar on Drone Technology                                                      | 18 January 2023        | Research<br>Methodology      |  |  |  |  |  |
| 11         | Seminar on Cloud Technology & Information Security and it's Future Opportunities | 09 February 2023       | Entrepreneurship             |  |  |  |  |  |
| 12         | Seminar on Robotics & Automation and its future opportunities                    | 10 February 2023       | Entrepreneurship             |  |  |  |  |  |