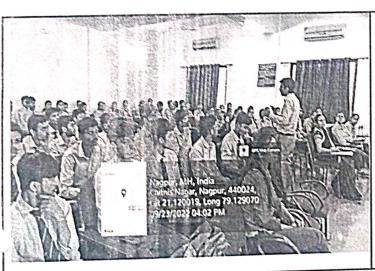

# **Report of Entrepreneurship Development Session**

1. Event Title : Entrepreneurship development power of ideas

2. Event Date :16 Aug 2022 3. Event conduction duration : 02 Hours

4. Event venue : Second Floor , EC Class Room

5. Sem/Branch : 4th Sem EC

6. Event resource person : Ms. Shamla Khobragade, Director, Shatam Technology Nagpur

7. Name of Event Coordinator: Dr. P M Palkar

8. Objective: To increase the knowledge of students to become entrepreneurs

9. Outcome: Students increase their awareness about the Entrepreneurship Ideas

Seminar on Entrepreneurship development power of ideas

Umrer Road, Nagpur.

HOD Electronics & Communication Dr. Mrs A R Chaudhari **IQAC Coordinator** 