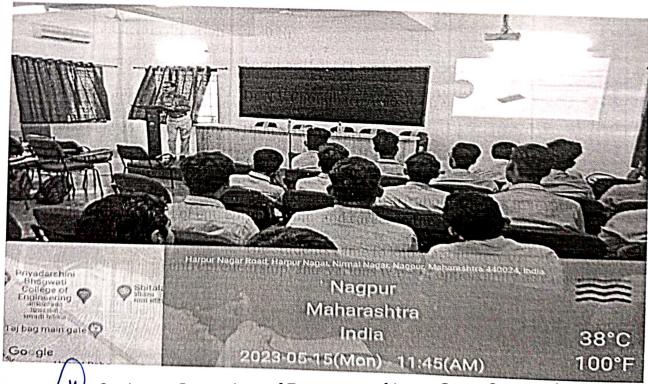

# **Report of Entrepreneurship Development Session**

1. Event Title : Entrepreneurship development power of ideas

2. Event Date :16 Aug 2022 3. Event conduction duration : 02 Hours

4. Event venue : Second Floor , EC Class Room

5. Sem/Branch : 4th Sem EC

6. Event resource person : Ms. Shamla Khobragade, Director, Shatam Technology Nagpur

7. Name of Event Coordinator: Dr. P M Palkar

8. Objective: To increase the knowledge of students to become entrepreneurs

9. Outcome: Students increase their awareness about the Entrepreneurship Ideas

Seminar on Entrepreneurship development power of ideas

Umrer Road, Nagpur.

HOD Electronics & Communication Dr. Mrs A R Chaudhari **IQAC Coordinator** 