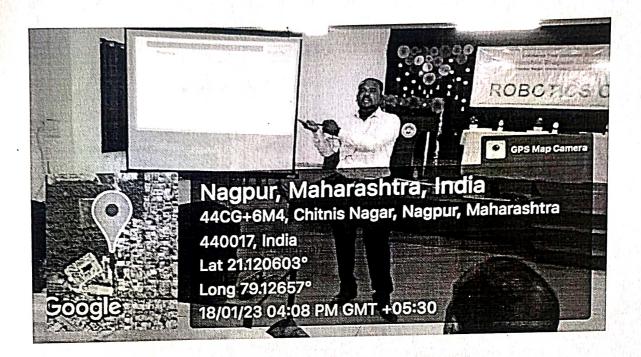

y" organized by the Robotics Club was a highly informative and engaging event. Mr. Bhagat's expertise and experience in the field of drone technology was evident throughout the presentation, and the case studies he presented provided valuable insights into the practical applications of this technology. The seminar provided valuable insights for students, interested in the field of drone technology and highlighted the potential opportunities and challenges of this exciting and rapidly evolving technology.

Dr. S.P.Daf

**Robotics Club Incharge** 

Dr. (Mrs.) A. R. Chaudhari

**IQAC** Coordinator

IQAC Coordinator

Priyadarshini Bhagwati College of Engg. . Umred Road, Nagpur.

Dr. N. K. Choudhari

Principalical

िरांyadarshini Bhagwati College of Engg.

Umred Road, Nagour.

#### Photograph





Seminar on Drone Technology

# PRIYADARSHINI BHAGWATI COLLEGE OF ENGINEERING HARPUR NAGAR,UMRED ROAD NAGPUR Robotics Club

Date: 19/01/2023

## Seminar Report

The robotics club of Priyadarshini Bhagwati College of Engineering, Nagpur organized seminar on "Drone Technology" on dated 18<sup>th</sup> January 2023. The seminar was delivered by Mr. Ankit Bhagat Director, Aeroflutter Tech Labs, Nagpur.. Near about 200 first year students attended the seminar.

The seminar aimed to provide an overview of the latest developments in drone technology and highlight the potential applications and opportunities of this technology in various industries. During the seminar, Mr. Bhagat provided an overview of drone technology, including the different types of drones, their components, and their appli