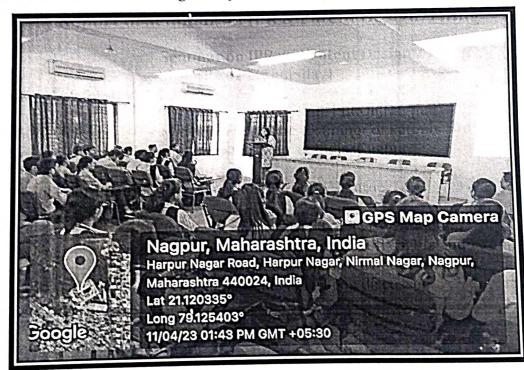

# **Report of Entrepreneurship Development Session**

1. Event Title : Entrepreneurship development power of ideas

2. Event Date :16 Aug 2022 3. Event conduction duration : 02 Hours

4. Event venue : Second Floor , EC Class Room

5. Sem/Branch : 4th Sem EC

6. Event resource person : Ms. Shamla Khobragade, Director, Shatam Technology Nagpur

7. Name of Event Coordinator: Dr. P M Palkar

8. Objective: To increase the knowledge of students to become entrepreneurs

9. Outcome: Students increase their awareness about the Entrepreneurship Ideas

Seminar on Entrepreneurship development power of ideas

Umrer Road, Nagpur.

HOD Electronics & Communication Dr. Mrs A R Chaudhari **IQAC Coordinator** 