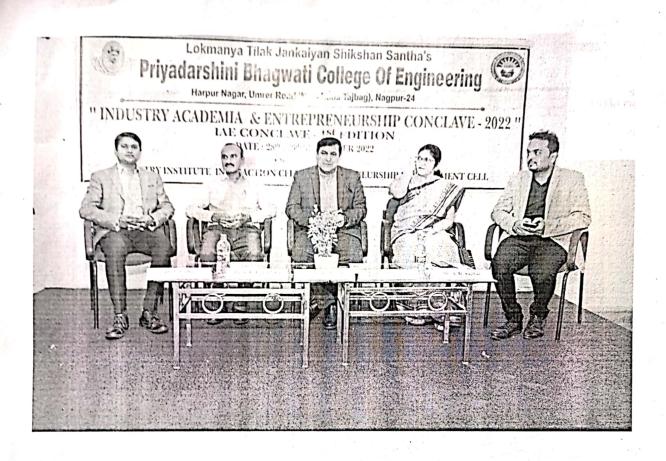

# 3.2.2 Number of Workshops/Seminars/Conferences including programs conducted on Research Methodology, Intellectual Property Rights (IPR) and Entrepreneur during the last five years.

|            | ACADEMIC YEAR 2022-2023                                                          |                        |                              |  |  |  |  |  |
|------------|----------------------------------------------------------------------------------|------------------------|------------------------------|--|--|--|--|--|
| Sr.<br>No. | Name of the workshop/ seminar/<br>conference                                     |                        |                              |  |  |  |  |  |
| 1          | Seminar on Entrepreneurship development power of ideas                           | 16 August 2022         | Entrepreneurship             |  |  |  |  |  |
| 2          | Seminar on How to Become<br>Successful Entrepreneur                              | 12 September 2022      | Entrepreneurship             |  |  |  |  |  |
| 3          | Training Program for Start-up under the sceme of MSME                            | 16 September 2022      | Entrepreneurship             |  |  |  |  |  |
| 4          | Seminar on BlockChain & Future of Data                                           | 19 September 2022      | Research<br>Methodology      |  |  |  |  |  |
| 5          | Seminar on Knowledge<br>Enrichment Program                                       | 23 September 2022      | Research<br>Methodology      |  |  |  |  |  |
| 6          | Industry Academia &<br>Entrepreneurship Conclave - 2022                          | 28 & 29 September 2022 | Entrepreneurship             |  |  |  |  |  |
| 7          | Seminar on START-UP POLICY                                                       | 05 October 2022        | Entrepreneurship             |  |  |  |  |  |
| 8          | Seminar on Identification of Research Problem                                    | 14 October 2022        | Research<br>Methodology      |  |  |  |  |  |
| 9          | Seminar on IPR on Design Patent                                                  | 15 December 2022       | Intellectual Property Rights |  |  |  |  |  |
| 10         | Seminar on Drone Technology                                                      | 18 January 2023        | Research<br>Methodology      |  |  |  |  |  |
| 11         | Seminar on Cloud Technology & Information Security and it's Future Opportunities | 09 February 2023       | Entrepreneurship             |  |  |  |  |  |
| 12         | Seminar on Robotics & Automation and its future opportunities                    | 10 February 2023       | Entrepreneurship             |  |  |  |  |  |