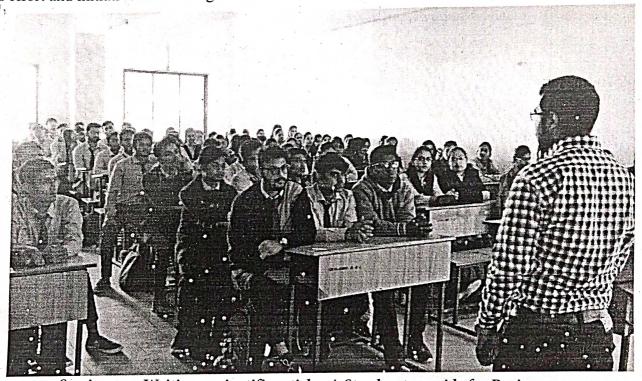

# **Report of Entrepreneurship Development Session**

1. Event Title : Entrepreneurship development power of ideas

2. Event Date :16 Aug 2022 3. Event conduction duration : 02 Hours

4. Event venue : Second Floor , EC Class Room

5. Sem/Branch : 4th Sem EC

6. Event resource person : Ms. Shamla Khobragade, Director, Shatam Technology Nagpur

7. Name of Event Coordinator: Dr. P M Palkar

8. Objective: To increase the knowledge of students to become entrepreneurs

9. Outcome: Students increase their awareness about the Entrepreneurship Ideas

Seminar on Entrepreneurship development power of ideas

Umrer Road, Nagpur.

HOD Electronics & Communication Dr. Mrs A R Chaudhari **IQAC Coordinator** 