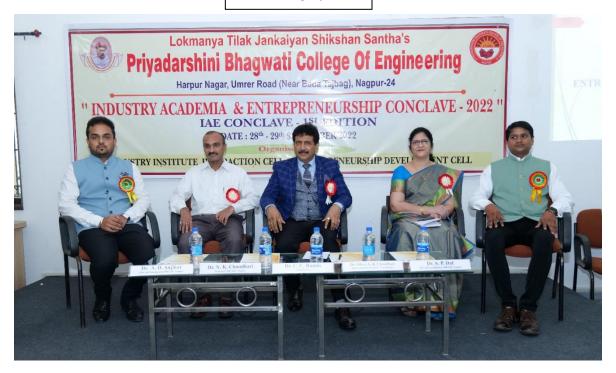

# 3.2.2 Number of Workshops/Seminars/Conferences including programs conducted on Research Methodology, Intellectual Property Rights (IPR) and Entrepreneur during the last five years.

|            | ACADEMIC YEAR 2022-2023                                                          |                        |                              |  |  |  |  |  |
|------------|----------------------------------------------------------------------------------|------------------------|------------------------------|--|--|--|--|--|
| Sr.<br>No. | Name of the workshop/ seminar/<br>conference                                     |                        |                              |  |  |  |  |  |
| 1          | Seminar on Entrepreneurship development power of ideas                           | 16 August 2022         | Entrepreneurship             |  |  |  |  |  |
| 2          | Seminar on How to Become<br>Successful Entrepreneur                              | 12 September 2022      | Entrepreneurship             |  |  |  |  |  |
| 3          | Training Program for Start-up under the sceme of MSME                            | 16 September 2022      | Entrepreneurship             |  |  |  |  |  |
| 4          | Seminar on BlockChain & Future of Data                                           | 19 September 2022      | Research<br>Methodology      |  |  |  |  |  |
| 5          | Seminar on Knowledge<br>Enrichment Program                                       | 23 September 2022      | Research<br>Methodology      |  |  |  |  |  |
| 6          | Industry Academia &<br>Entrepreneurship Conclave - 2022                          | 28 & 29 September 2022 | Entrepreneurship             |  |  |  |  |  |
| 7          | Seminar on START-UP POLICY                                                       | 05 October 2022        | Entrepreneurship             |  |  |  |  |  |
| 8          | Seminar on Identification of Research Problem                                    | 14 October 2022        | Research<br>Methodology      |  |  |  |  |  |
| 9          | Seminar on IPR on Design Patent                                                  | 15 December 2022       | Intellectual Property Rights |  |  |  |  |  |
| 10         | Seminar on Drone Technology                                                      | 18 January 2023        | Research<br>Methodology      |  |  |  |  |  |
| 11         | Seminar on Cloud Technology & Information Security and it's Future Opportunities | 09 February 2023       | Entrepreneurship             |  |  |  |  |  |
| 12         | Seminar on Robotics & Automation and its future opportunities                    | 10 February 2023       | Entrepreneurship             |  |  |  |  |  |