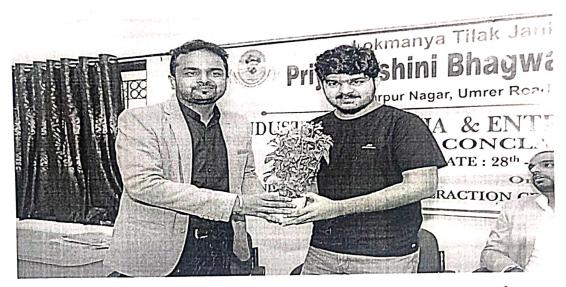

# **Report of Entrepreneurship Development Session**

1. Event Title : Entrepreneurship development power of ideas

2. Event Date :16 Aug 2022 3. Event conduction duration : 02 Hours

4. Event venue : Second Floor , EC Class Room

5. Sem/Branch : 4th Sem EC

6. Event resource person : Ms. Shamla Khobragade, Director, Shatam Technology Nagpur

7. Name of Event Coordinator: Dr. P M Palkar

8. Objective: To increase the knowledge of students to become entrepreneurs

9. Outcome: Students increase their awareness about the Entrepreneurship Ideas

Seminar on Entrepreneurship development power of ideas

Umrer Road, Nagpur.

HOD Electronics & Communication Dr. Mrs A R Chaudhari **IQAC Coordinator** 