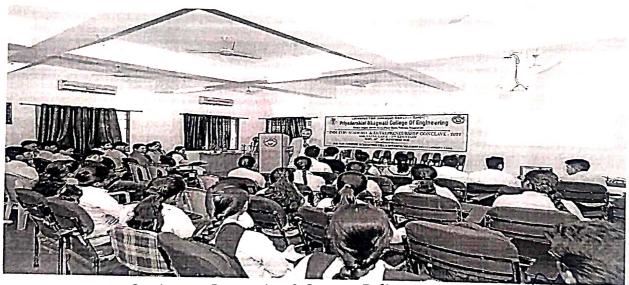

# **Report of Entrepreneurship Development Session**

1. Event Title : Entrepreneurship development power of ideas

2. Event Date :16 Aug 2022 3. Event conduction duration : 02 Hours

4. Event venue : Second Floor , EC Class Room

5. Sem/Branch : 4th Sem EC

6. Event resource person : Ms. Shamla Khobragade, Director, Shatam Technology Nagpur

7. Name of Event Coordinator: Dr. P M Palkar

8. Objective: To increase the knowledge of students to become entrepreneurs

9. Outcome: Students increase their awareness about the Entrepreneurship Ideas

Seminar on Entrepreneurship development power of ideas

Umrer Road, Nagpur.

HOD Electronics & Communication Dr. Mrs A R Chaudhari **IQAC Coordinator** 