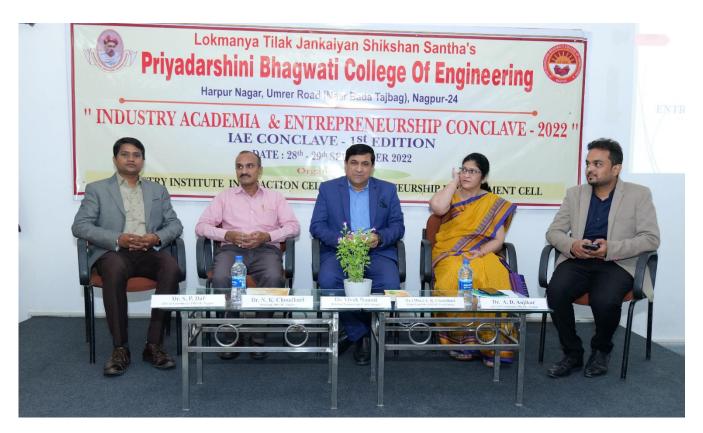

# **Report of Entrepreneurship Development Session**

1. Event Title : Entrepreneurship development power of ideas

2. Event Date :16 Aug 2022 3. Event conduction duration : 02 Hours

4. Event venue : Second Floor , EC Class Room

5. Sem/Branch : 4th Sem EC

6. Event resource person : Ms. Shamla Khobragade, Director, Shatam Technology Nagpur

7. Name of Event Coordinator: Dr. P M Palkar

8. Objective: To increase the knowledge of students to become entrepreneurs

9. Outcome: Students increase their awareness about the Entrepreneurship Ideas

Seminar on Entrepreneurship development power of ideas

Umrer Road, Nagpur.

HOD Electronics & Communication Dr. Mrs A R Chaudhari **IQAC Coordinator** 