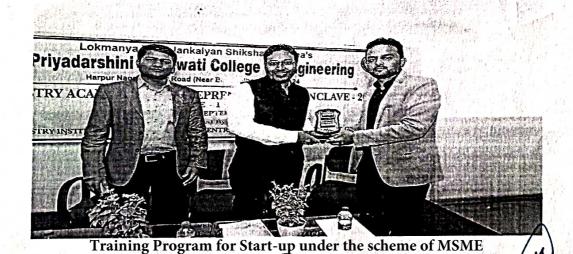

# 3.2.2 Number of Workshops/Seminars/Conferences including programs conducted on Research Methodology, Intellectual Property Rights (IPR) and Entrepreneur during the last five years.

|            | ACADEMIC YEAR 2022-2023                                                          |                        |                              |  |  |  |  |  |
|------------|----------------------------------------------------------------------------------|------------------------|------------------------------|--|--|--|--|--|
| Sr.<br>No. | Name of the workshop/ seminar/<br>conference                                     |                        |                              |  |  |  |  |  |
| 1          | Seminar on Entrepreneurship development power of ideas                           | 16 August 2022         | Entrepreneurship             |  |  |  |  |  |
| 2          | Seminar on How to Become<br>Successful Entrepreneur                              | 12 September 2022      | Entrepreneurship             |  |  |  |  |  |
| 3          | Training Program for Start-up under the sceme of MSME                            | 16 September 2022      | Entrepreneurship             |  |  |  |  |  |
| 4          | Seminar on BlockChain & Future of Data                                           | 19 September 2022      | Research<br>Methodology      |  |  |  |  |  |
| 5          | Seminar on Knowledge<br>Enrichment Program                                       | 23 September 2022      | Research<br>Methodology      |  |  |  |  |  |
| 6          | Industry Academia &<br>Entrepreneurship Conclave - 2022                          | 28 & 29 September 2022 | Entrepreneurship             |  |  |  |  |  |
| 7          | Seminar on START-UP POLICY                                                       | 05 October 2022        | Entrepreneurship             |  |  |  |  |  |
| 8          | Seminar on Identification of Research Problem                                    | 14 October 2022        | Research<br>Methodology      |  |  |  |  |  |
| 9          | Seminar on IPR on Design Patent                                                  | 15 December 2022       | Intellectual Property Rights |  |  |  |  |  |
| 10         | Seminar on Drone Technology                                                      | 18 January 2023        | Research<br>Methodology      |  |  |  |  |  |
| 11         | Seminar on Cloud Technology & Information Security and it's Future Opportunities | 09 February 2023       | Entrepreneurship             |  |  |  |  |  |
| 12         | Seminar on Robotics & Automation and its future opportunities                    | 10 February 2023       | Entrepreneurship             |  |  |  |  |  |