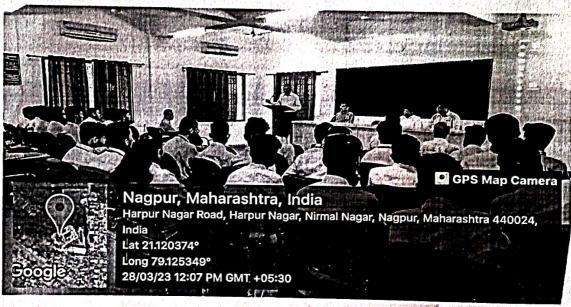

# **Report of Entrepreneurship Development Session**

1. Event Title : Entrepreneurship development power of ideas

2. Event Date :16 Aug 2022 3. Event conduction duration : 02 Hours

4. Event venue : Second Floor , EC Class Room

5. Sem/Branch : 4th Sem EC

6. Event resource person : Ms. Shamla Khobragade, Director, Shatam Technology Nagpur

7. Name of Event Coordinator: Dr. P M Palkar

8. Objective: To increase the knowledge of students to become entrepreneurs

9. Outcome: Students increase their awareness about the Entrepreneurship Ideas

Seminar on Entrepreneurship development power of ideas

Umrer Road, Nagpur.

HOD Electronics & Communication Dr. Mrs A R Chaudhari **IQAC Coordinator** 