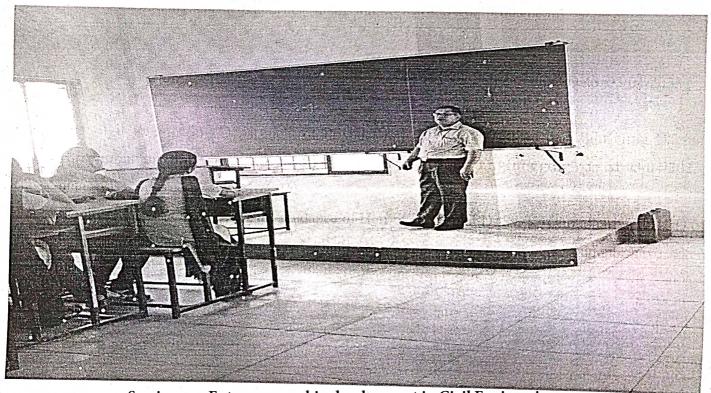

# **Report of Entrepreneurship Development Session**

1. Event Title : Entrepreneurship development power of ideas

2. Event Date :16 Aug 2022 3. Event conduction duration : 02 Hours

4. Event venue : Second Floor , EC Class Room

5. Sem/Branch : 4th Sem EC

6. Event resource person : Ms. Shamla Khobragade, Director, Shatam Technology Nagpur

7. Name of Event Coordinator: Dr. P M Palkar

8. Objective: To increase the knowledge of students to become entrepreneurs

9. Outcome: Students increase their awareness about the Entrepreneurship Ideas

Seminar on Entrepreneurship development power of ideas

Umrer Road, Nagpur.

HOD Electronics & Communication Dr. Mrs A R Chaudhari **IQAC Coordinator** 