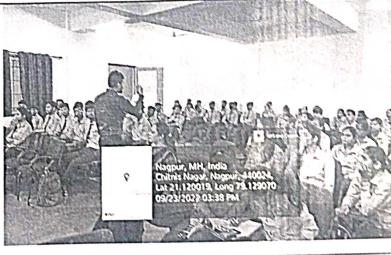

# **Report of Entrepreneurship Development Session**

1. Event Title : Entrepreneurship development power of ideas

2. Event Date :16 Aug 2022 3. Event conduction duration : 02 Hours

4. Event venue : Second Floor , EC Class Room

5. Sem/Branch : 4th Sem EC

6. Event resource person : Ms. Shamla Khobragade, Director, Shatam Technology Nagpur

7. Name of Event Coordinator: Dr. P M Palkar

8. Objective: To increase the knowledge of students to become entrepreneurs

9. Outcome: Students increase their awareness about the Entrepreneurship Ideas

Seminar on Entrepreneurship development power of ideas

Umrer Road, Nagpur.

HOD Electronics & Communication Dr. Mrs A R Chaudhari **IQAC Coordinator** 