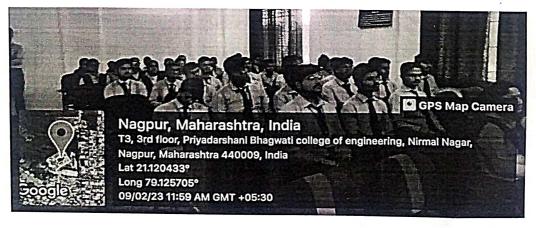

# **Report of Entrepreneurship Development Session**

1. Event Title : Entrepreneurship development power of ideas

2. Event Date :16 Aug 2022 3. Event conduction duration : 02 Hours

4. Event venue : Second Floor , EC Class Room

5. Sem/Branch : 4th Sem EC

6. Event resource person : Ms. Shamla Khobragade, Director, Shatam Technology Nagpur

7. Name of Event Coordinator: Dr. P M Palkar

8. Objective: To increase the knowledge of students to become entrepreneurs

9. Outcome: Students increase their awareness about the Entrepreneurship Ideas

Seminar on Entrepreneurship development power of ideas

Umrer Road, Nagpur.

HOD Electronics & Communication Dr. Mrs A R Chaudhari **IQAC Coordinator** 