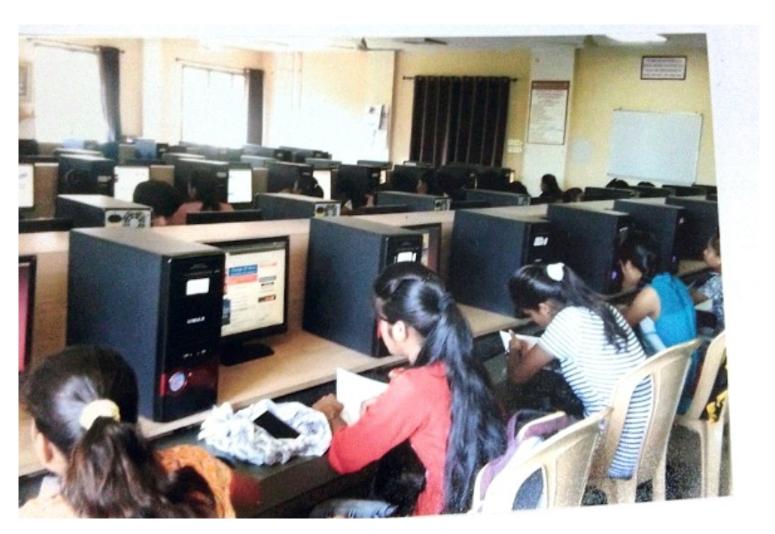

#### Report on Bridge Course on Effective Communication for XII Class Students

1. Course Title : Bridge course on Effective Communication

2. Course Date : 20 March 2018 To 20 April 2018

Course conduction duration: 30 Hours

Event venue : Language Lab, First Floor

Name of Course Coordinator: Ms. V. M. Atkari & Ms. N.M. Mate

6. Number of students/Faculty: 60

Objective : To enhance the English Communication of XII Class students.