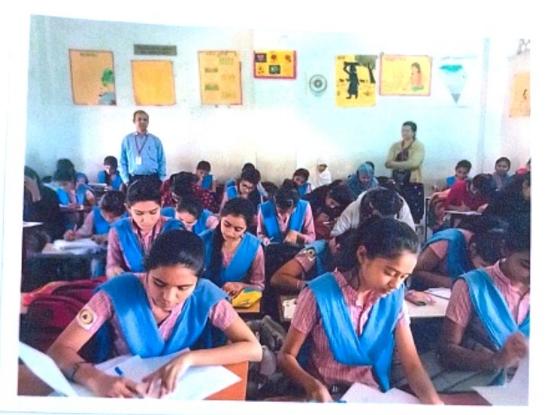

#### Notice

This is to inform all concerned that as a part of social responsibility and bridging the gap between aspiring students and professional environment, we are starting one month "Bridge Course on Effective Communication" in collaboration with NSS Cell, for XII appeared students of nearby areas of the college campus in summer vacation. All should communicate this to the XII appeared students. The details are as below.

#### Report on Bridge Course on Effective Communication for XII Class Students

1. Course Title : Bridge course on Effective Communication

2. Course Date : 20 March 2018 To 20 April 2018

Course conduction duration: 30 Hours

Event venue : Language Lab, First Floor

Name of Course Coordinator: Ms. V. M. Atkari & Ms. N.M. Mate

6. Number of students/Faculty: 60

Objective : To enhance the English Communication of XII Class students.

8. Outcome : Keeping in mind the need for English speaking, we have arranged this Bridge course on Effective Communication for XII appeared students in summer vacation in collaboration with NSS Cell, as a part of social responsibility and bridging the gap between aspiring students and college.