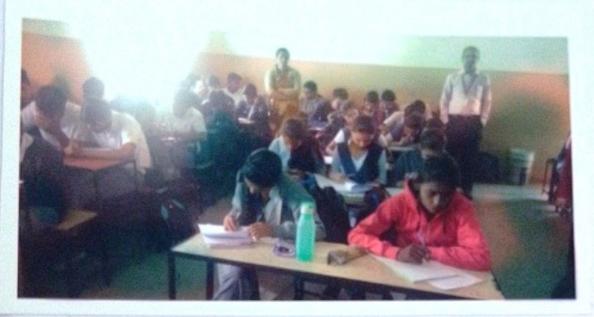

#### Report on Bridge Course on Effective Communication for XII Class Students

1. Course Title : Bridge course on Effective Communication

2. Course Date : 20 March 2018 To 20 April 2018

Course conduction duration: 30 Hours

Event venue : Language Lab, First Floor

Name of Course Coordinator: Ms. V. M. Atkari & Ms. N.M. Mate

6. Number of students/Faculty: 60

Objective : To enhance the English Communication of XII Class students.

8. Outcome : Keeping in mind the need for English speaking, we have arranged this Bridge course on Effective Communication for XII appeared students in summer vacation in collaboration with NSS Cell, as a part of social responsibility and bridging the gap between aspiring students and college.