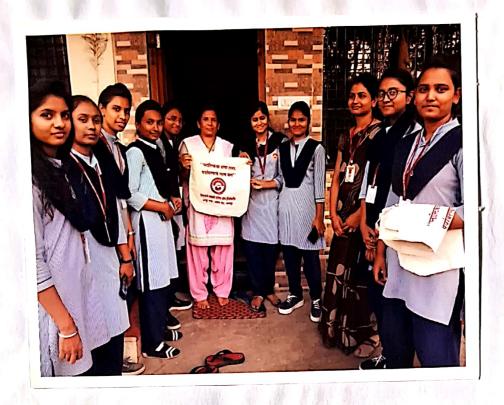

#### Report of Plantation of Sapling

Van Mohotsav: Tree Plantation

Continuing with its tradition of preserving environment and having eco-friendly activities, NSS cell of Priyadarshini Bhagwati College of Engineering conducted tree Plantation programme in the college campus,Panchwati Vrudhashram , near Bada Tajbagh and Hanuman Temple , Chitnis Nagar,Nagpur.The programme was inaugurated by Dr. N.K.Choudhari , Principal, Dr.(Mrs) A.R. Chaudhri, Dean Academic ,Ms.D.M.Kate ,Head of EC Department, Prof.S.M.Pimpalgaonkar, Head of Mech. Department, Mr.V.Barapatre ,Registrar , Dr.(Mrs.) A.R.Golhar , and Prof. D.B.Khadse, NSS Coordinator.NSS coordinator and students undertook plantation drive.

Around more than 100 saplings were planted on the occasion. All in all, this event served the dual purpose of education and entertainment for the students besides also contributing to the welfare of nature.