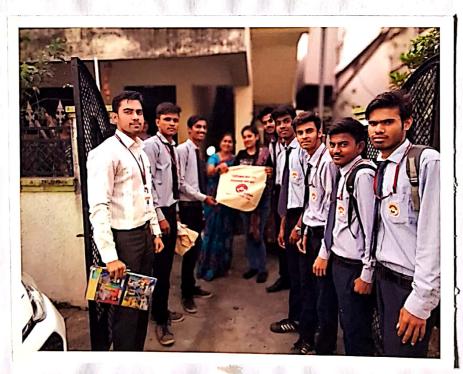

#### Report of Plantation of Sapling

Van Mohotsav: Tree Plantation

Continuing with its tradition of preserving environment and having eco-friendly activities, NSS cell of Priyadarshini Bhagwati College of Engineering conducted tree Plantation programme in the college campus,Panchwati Vrudhashram , near Bada Tajbagh and Hanuman Temple , Chitnis Nagar,Nagpur.The programme was inaugurated by Dr. N.K.Choudhari , Principal, Dr.(Mrs) A.R. Chaudhri, Dean Academic ,Ms.D.M.Kate ,Head of EC Department, Prof.S.M.Pimpalgaonkar, Head of Mech. Department, Mr.V.Barapatre ,Registrar , Dr.(Mrs.) A.R.Golhar , and Prof. D.B.Khadse, NSS Coordinator.NSS coordinator and students undertook plantation drive.

Around more than 100 saplings were planted on the occasion. All in all, this event served the dual purpose of education and entertainment for the students besides also contributing to the welfare of nature.