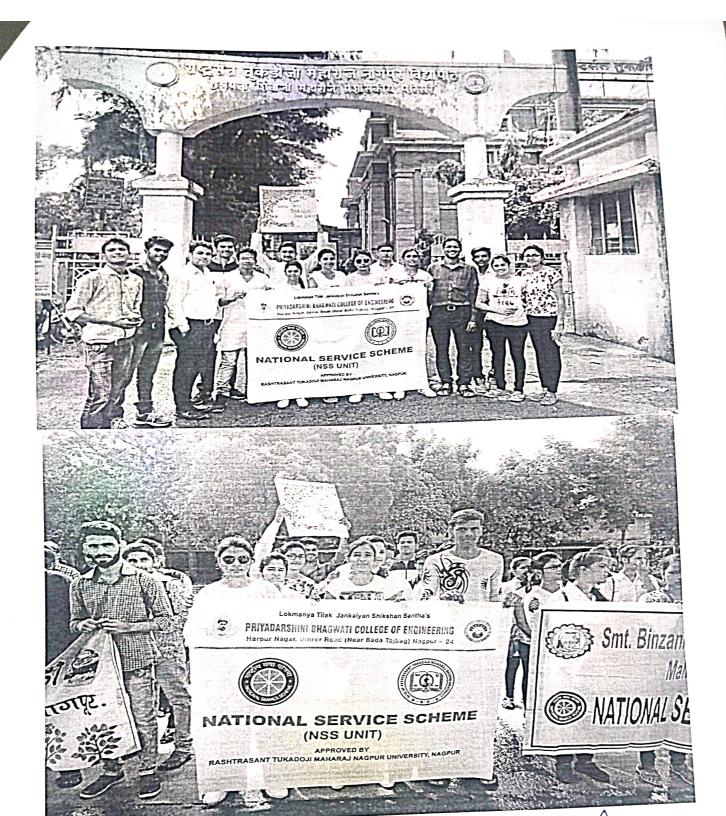

#### NOTICE

NSS cell of RTMNU, Nagpur is going to organize Tree Plantation awareness Rally on 01/7/2018, so those are willing to participate in above activity they should have to report at 07:00 am.

Venue: - RTMNU University Campus (MaharajBagh Nagpur)

NSS,Coordinator

Dr.N.K.Choudhari

Principal

Copy to:

- 1)Dean Academic & Coordinator 1st Year
- 2)Head Electronics and Communication
- 3)Head Computer Science Engg.
- 4) Head of Information Technology
- 5)Head Mechanical
- 6)Head Civil

#### Academic Session 2018-19 NSS CELL ACTIVITY

| Activity Name           | Tree Plantation Awareness Rally                                                                                                                                                                                                                                                                                                                                                                                                                                 |
|-------------------------|-----------------------------------------------------------------------------------------------------------------------------------------------------------------------------------------------------------------------------------------------------------------------------------------------------------------------------------------------------------------------------------------------------------------------------------------------------------------|
| NSS Coordinator         | Prof. D.B.Khadse                                                                                                                                                                                                                                                                                                                                                                                                                                                |
| NSS Co-coordinator      | Prof. N.Thikre                                                                                                                                                                                                                                                                                                                                                                                                                                                  |
| Date                    | 1-07-18                                                                                                                                                                                                                                                                                                                                                                                                                                                         |
| Time                    | 9.30 am to 11.30 pm                                                                                                                                                                                                                                                                                                                                                                                                                                             |
| Activity Organized by   | NSS CELL, RTM Nagpur University                                                                                                                                                                                                                                                                                                                                                                                                                                 |
| Objective               | To Spread the awareness and educate the people for plantation the trees and about protection the environment.                                                                                                                                                                                                                                                                                                                                                   |
| Summary of NSS Activity | NSS Cell of RTM Nagpur University organized Tree Plantation awareness rally dated on 1 July 2016. program was inaugurated by dignitaries Dr. Siddharthvinayaka P. Kane(Vice-chacellor), Dr.P.G.Yeole(Pro. Vice-Chancellor), Shri Puran Meshram(Registrar) and Dr. P.walke NSS officer, RTM Nagpur University and NSS Coordinator of various colleges.                                                                                                           |
|                         | The title Van Mahotsava means "the festival of trees". This festival teaches the awareness of trees among people and represents the need of planting and nursing of trees, as trees are one of the best thing to limit global warming and diminish pollution. The motto of Rally is every citizen of India has to do plantation in the Van Mahotsav week. It helps spread consciousness among people about the disastrous effects of the cutting down of trees. |
|                         | Total 31 students lead by Prof. D.B.khadse and Prof. N.Thikre from Priyadarshini Bhagwati college of engineering had participated in Vruksha Dindi. Rally commence from RTM Nagpur University, Maharaj bagh at 10 am Total 1500 Students was participated in Vruksha Dindi from various College of Nagpur University. The speaker of NSS officer Dr.P.Walke motivated the students for plantation and tell the benifits of tree.                                |
|                         |                                                                                                                                                                                                                                                                                                                                                                                                                                                                 |

Tree plantation awareness Rally (Vruksha Dindi )

Prof.D.B.Khadse
Program Officer
National Service Scheme
P.B.C.O.E., Nagpur

Dr.N.K.Choudhari
Principal College of Enga
United Road Transact