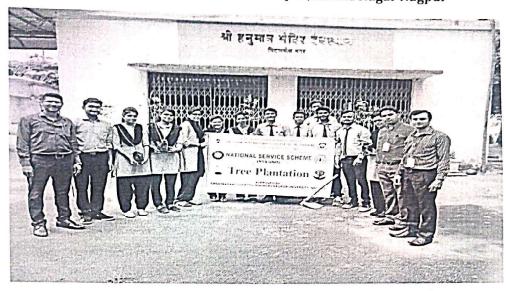

#### Report of Plantation of Sapling

Van Mohotsav: Tree Plantation

Continuing with its tradition of preserving environment and having eco-friendly activities, NSS cell of Priyadarshini Bhagwati College of Engineering conducted tree Plantation programme in the college campus,Panchwati Vrudhashram , near Bada Tajbagh and Hanuman Temple , Chitnis Nagar,Nagpur.The programme was inaugurated by Dr. N.K.Choudhari , Principal, Dr.(Mrs) A.R. Chaudhri, Dean Academic ,Ms.D.M.Kate ,Head of EC Department, Prof.S.M.Pimpalgaonkar, Head of Mech. Department, Mr.V.Barapatre ,Registrar , Dr.(Mrs.) A.R.Golhar , and Prof. D.B.Khadse, NSS Coordinator.NSS coordinator and students undertook plantation drive.

Trees are important, necessary and valuable to our very existence. It's not too hard to believe that without trees we humans would not exist on this beautiful planet. Unfortunately, our need for trees is more than ever. While science and technology has provided us with many comforts, the consequent urbanization and industrialization also has had some undesired side-effects, Global Warming being one of those. The NSS cell of Priyadarshini Bhagwati College of Engineering has identified this problem and has associated itself with this case. Thereby, the NSS conducts a plantation drive each year.

Around more than 100 saplings were planted on the occasion. All in all, this event served the dual purpose of education and entertainment for the students besides also contributing to the welfare of nature.

## Tree Plantation at Hanuman Temple , Chitnis Nagar Nagpur

Van Mohotsav: Tree Plantation

Prof.D.B.Khadse

NSS,Coordinator Program Officer National Service Scheme P.B.C.O.E., Nagpur Dr.N.K.Choudhari
Priyadarshini Bhalleininipallege of Engg.
Umred Rose Macour.