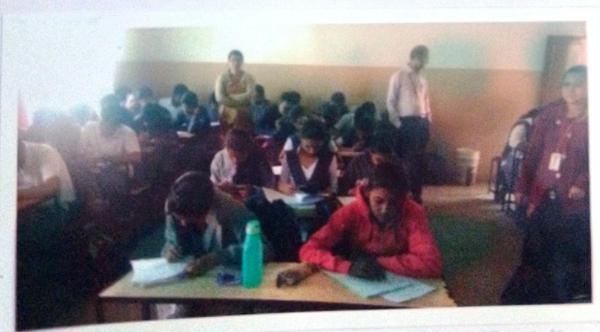

#### Report on Bridge Course on Effective Communication for XII Class Students

1. Course Title : Bridge course on Effective Communication

2. Course Date : 20 March 2018 To 20 April 2018

Course conduction duration: 30 Hours

Event venue : Language Lab, First Floor

Name of Course Coordinator: Ms. V. M. Atkari & Ms. N.M. Mate

6. Number of students/Faculty: 60

Objective : To enhance the English Communication of XII Class students.

8. Outcome : Keeping in mind the need for English speaking, we have arranged this Bridge course on Effective Communication for XII appeared students in summer vacation in collaboration with NSS Cell, as a part of social responsibility and bridging the gap between aspiring students and college.