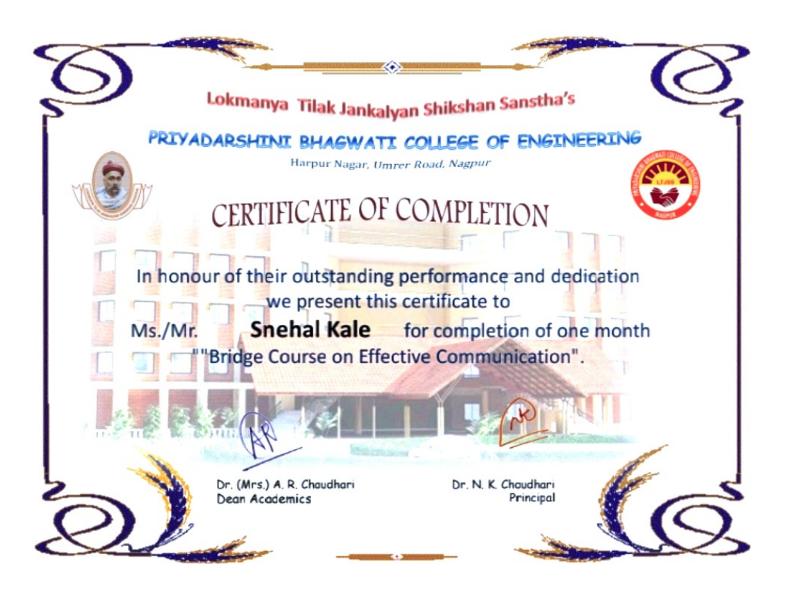

#### Notice

This is to inform all concerned that as a part of social responsibility and bridging the gap between aspiring students and professional environment, we are starting one month "Bridge Course on Effective Communication" in collaboration with NSS Cell, for XII appeared students of nearby areas of the college campus in summer vacation. All should communicate this to the XII appeared students. The details are as below.

#### Report on Bridge Course on Effective Communication for XII Class Students

1. Course Title : Bridge course on Effective Communication

2. Course Date : 20 March 2018 To 20 April 2018

Course conduction duration: 30 Hours

Event venue : Language Lab, First Floor

Name of Course Coordinator: Ms. V. M. Atkari & Ms. N.M. Mate

6. Number of students/Faculty: 60

Objective : To enhance the English Communication of XII Class students.

8. Outcome : Keeping in mind the need for English speaking, we have arranged this Bridge course on Effective Communication for XII appeared students in summer vacation in collaboration with NSS Cell, as a part of social responsibility and bridging the gap between aspiring students and college.