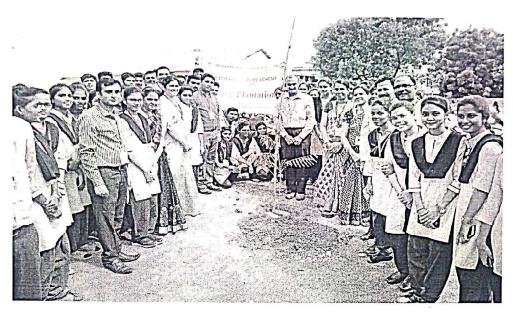

#### Report of Plantation of Sapling

Van Mohotsav: Tree Plantation

Continuing with its tradition of preserving environment and having eco-friendly activities, NSS cell of Priyadarshini Bhagwati College of Engineering conducted tree Plantation programme in the college campus,Panchwati Vrudhashram , near Bada Tajbagh and Hanuman Temple , Chitnis Nagar,Nagpur.The programme was inaugurated by Dr. N.K.Choudhari , Principal, Dr.(Mrs) A.R. Chaudhri, Dean Academic ,Ms.D.M.Kate ,Head of EC Department, Prof.S.M.Pimpalgaonkar, Head of Mech. Department, Mr.V.Barapatre ,Registrar , Dr.(Mrs.) A.R.Golhar , and Prof. D.B.Khadse, NSS Coordinator.NSS coordinator and students undertook plantation drive.

Trees are important, necessary and valuable to our very existence. It's not too hard to believe that without trees we humans would not exist on this beautiful planet. Unfortunately, our need for trees is more than ever. While science and technology has provided us with many comforts, the consequent urbanization and industrialization also has had some undesired side-effects, Global Warming being one of those. The NSS cell of Priyadarshini Bhagwati College of Engineering has identified this problem and has associated itself with this case. Thereby, the NSS conducts a plantation drive each year.

Around more than 100 saplings were planted on the occasion. All in all, this event served the dual purpose of education and entertainment for the students besides also contributing to the welfare of nature.

## Tree Plantation at Hanuman Temple , Chitnis Nagar Nagpur

Van Mohotsav: Tree Plantation

Prof.D.B.Khadse

NSS,Coordinator Program Officer National Service Scheme P.B.C.O.E., Nagpur Dr.N.K.Choudhari
Priyadarshini Bhalleininipallege of Engg.
Umred Rose Macour.