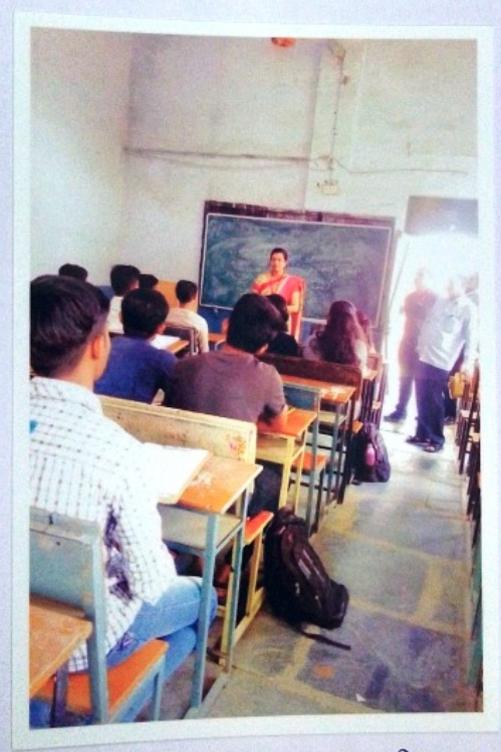

#### Report on Bridge Course on Effective Communication for XII Class Students

1. Course Title : Bridge course on Effective Communication

2. Course Date : 20 March 2018 To 20 April 2018

Course conduction duration: 30 Hours

Event venue : Language Lab, First Floor

Name of Course Coordinator: Ms. V. M. Atkari & Ms. N.M. Mate

6. Number of students/Faculty: 60

Objective : To enhance the English Communication of XII Class students.

8. Outcome : Keeping in mind the need for English speaking, we have arranged this Bridge course on Effective Communication for XII appeared students in summer vacation in collaboration with NSS Cell, as a part of social responsibility and bridging the gap between aspiring students and college.