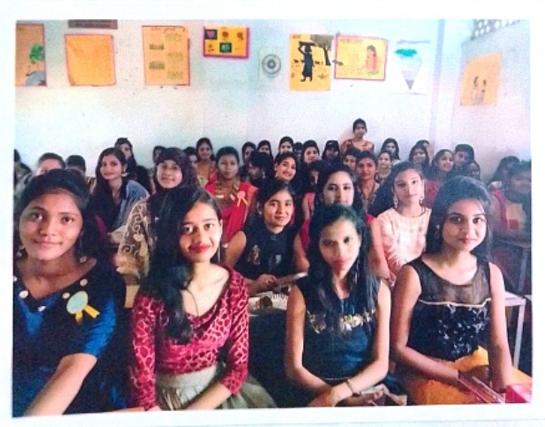

#### Report on Bridge Course on Effective Communication for XII Class Students

1. Course Title : Bridge course on Effective Communication

2. Course Date : 20 March 2018 To 20 April 2018

Course conduction duration: 30 Hours

Event venue : Language Lab, First Floor

Name of Course Coordinator: Ms. V. M. Atkari & Ms. N.M. Mate

6. Number of students/Faculty: 60

Objective : To enhance the English Communication of XII Class students.

8. Outcome : Keeping in mind the need for English speaking, we have arranged this Bridge course on Effective Communication for XII appeared students in summer vacation in collaboration with NSS Cell, as a part of social responsibility and bridging the gap between aspiring students and college.