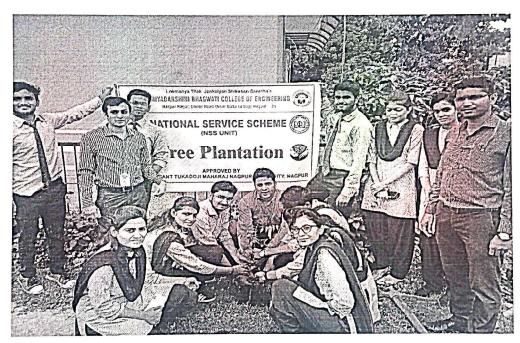

#### **NOTICE**

As per notification of NSS Cell of Rashtrasant Tukdoji Maharaj Nagpur University, It is mandatory to implement "Van Mahotsav" program in the month of July.

With respect to this NSS Cell of Priyadarshini Bhagwati College of Engineering organizing "Tree Plantation" activity on 14/7/2018 at 2.30 pm in college campus, Budha Vihar, Chitnis Nagar, Vyankatesh Colony, Nadanwan, Nagpur. So all NSS Student members should be present for the same.

Prof.D.B.Khadse

NSS,Coordinator

Dr.N.K.Choudhari

Principal

Copy to:

- 1)Dean Academic & Coordinator 1st Year
- 2)Head Electronics and Communication
- 3) Head Computer Science Engg.
- 4) Head of Information Technology
- 5)Head Mechanical
- 6)Head Civil

#### Report of Plantation of Sapling

Van Mohotsav: Tree Plantation

Continuing with its tradition of preserving environment and having eco-friendly activities, NSS cell of Priyadarshini Bhagwati College of Engineering conducted tree Plantation programme in the college campus,Panchwati Vrudhashram , near Bada Tajbagh and Hanuman Temple , Chitnis Nagar,Nagpur.The programme was inaugurated by Dr. N.K.Choudhari , Principal, Dr.(Mrs) A.R. Chaudhri, Dean Academic ,Ms.D.M.Kate ,Head of EC Department, Prof.S.M.Pimpalgaonkar, Head of Mech. Department, Mr.V.Barapatre ,Registrar , Dr.(Mrs.) A.R.Golhar , and Prof. D.B.Khadse, NSS Coordinator.NSS coordinator and students undertook plantation drive.

Trees are important, necessary and valuable to our very existence. It's not too hard to believe that without trees we humans would not exist on this beautiful planet. Unfortunately, our need for trees is more than ever. While science and technology has provided us with many comforts, the consequent urbanization and industrialization also has had some undesired side-effects, Global Warming being one of those. The NSS cell of Priyadarshini Bhagwati College of Engineering has identified this problem and has associated itself with this case. Thereby, the NSS conducts a plantation drive each year.

Around more than 100 saplings were planted on the occasion. All in all, this event served the dual purpose of education and entertainment for the students besides also contributing to the welfare of nature.