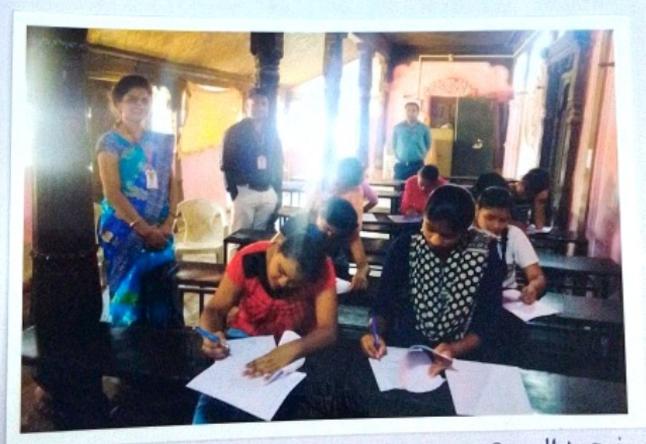

#### Notice

This is to inform all concerned that as a part of social responsibility and bridging the gap between aspiring students and professional environment, we are starting one month "Bridge Course on Effective Communication" in collaboration with NSS Cell, for XII appeared students of nearby areas of the college campus in summer vacation. All should communicate this to the XII appeared students. The details are as below.

#### Report on Bridge Course on Effective Communication for XII Class Students

1. Course Title : Bridge course on Effective Communication

2. Course Date : 20 March 2018 To 20 April 2018

Course conduction duration: 30 Hours

Event venue : Language Lab, First Floor

Name of Course Coordinator: Ms. V. M. Atkari & Ms. N.M. Mate

6. Number of students/Faculty: 60

Objective : To enhance the English Communication of XII Class students.

8. Outcome : Keeping in mind the need for English speaking, we have arranged this Bridge course on Effective Communication for XII appeared students in summer vacation in collaboration with NSS Cell, as a part of social responsibility and bridging the gap between aspiring students and college.