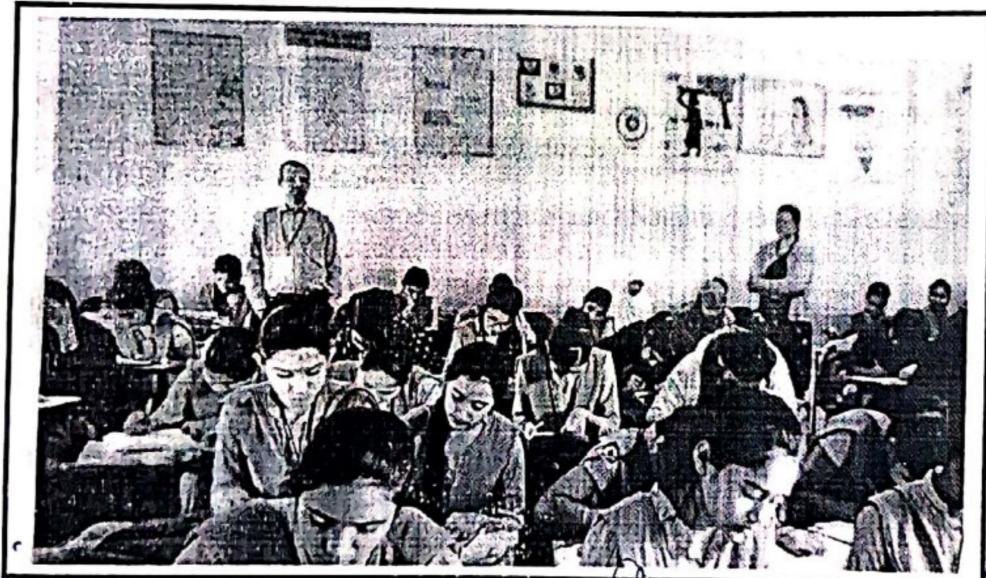

#### NOTICE

NSS cell of RTMNU, Nagpur is going to organize Tree Plantation awareness Rally on 01/7/2018, so those are willing to participate in above activity they should have to report at 07:00 am.

Venue: - RTMNU University Campus (MaharajBagh Nagpur)

NSS,Coordinator

Dr.N.K.Choudhari

Principal

Copy to:

- 1)Dean Academic & Coordinator 1st Year
- 2)Head Electronics and Communication
- 3)Head Computer Science Engg.
- 4) Head of Information Technology
- 5)Head Mechanical
- 6)Head Civil