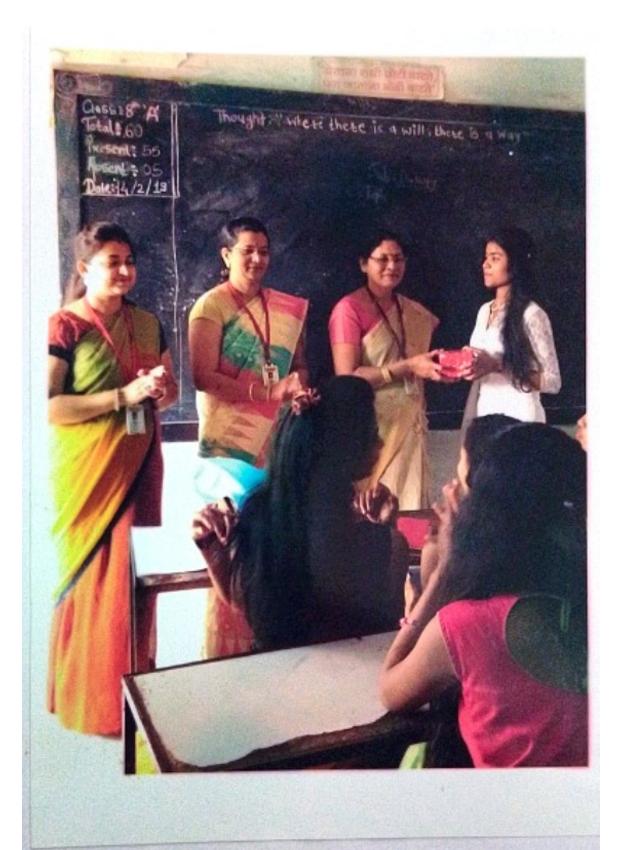

#### Report on Bridge Course on Effective Communication for XII Class Students

1. Course Title : Bridge course on Effective Communication

2. Course Date : 20 March 2018 To 20 April 2018

Course conduction duration: 30 Hours

Event venue : Language Lab, First Floor

Name of Course Coordinator: Ms. V. M. Atkari & Ms. N.M. Mate

6. Number of students/Faculty: 60

Objective : To enhance the English Communication of XII Class students.

8. Outcome : Keeping in mind the need for English speaking, we have arranged this Bridge course on Effective Communication for XII appeared students in summer vacation in collaboration with NSS Cell, as a part of social responsibility and bridging the gap between aspiring students and college.