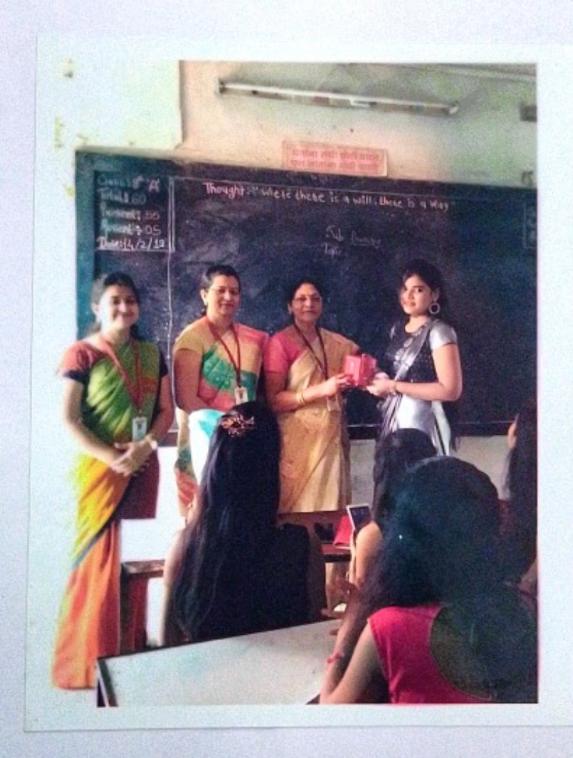

Course In charge Ms. V. M. Atkari

S In charge

IQAC Co-Ordinator Dr. (Mrs.) A. R. Chaudhari

Principal Dr. N.K. Choudhari

**IQAC** Coordinator

Principal Priyadarshini Bhagwati College of Elyadarshini Bhagrand College of Enga Umred Road, Negput, Umred Road, Nagpur.