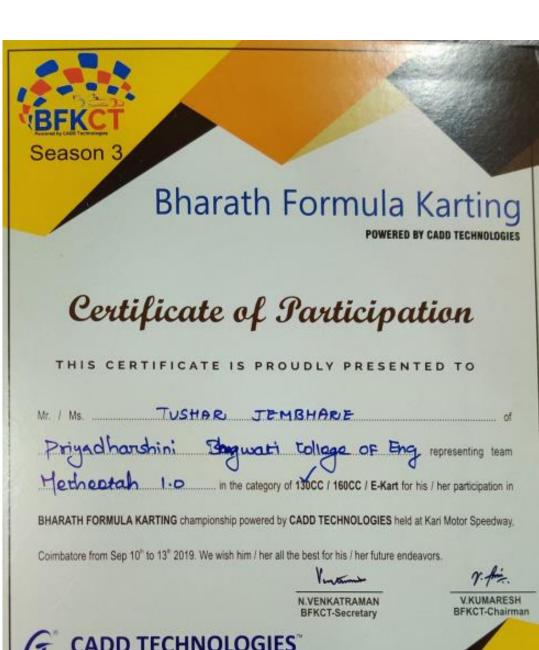

### **Practices**

In the year 2018, our students embarked on a truly impressive venture by constructing a Go-Kart from scratch. This Endeavour was a testament to the team's dedication and ingenuity, as they meticulously assembled this marvel using a diverse range of raw materials and an assortment of components sourced from our college workshop. The year 2018 was a year of distinction for MECHEETAH. Not only did they breathe life into the Go-Kart, but they also participated in the highly competitive National Level Go-Kart Competition 2018, which took place in Coimbatore and Hyderabad. In these prestigious competitions, MECHEETAH displayed their prowess, determination, and exceptional teamwork, ultimately securing an impressive 5th position in National level competition 2018. In an era where the landscape of education is evolving at a rapid pace, it is the dedication, determination, and achievements of our students that define our institution.

In the year 2019, the MECHEETAH team once again ventured into the exhilarating world of engineering and competition by participating in the National Level Go-Kart Competition 2019.In this remarkable year, the MECHEETAH team showcased not only their unwavering commitment but also their ever-evolving skills and innovation. Against fierce competition, they reached new

heights by securing the **3rd position in the national competition 2019**. It is a rare occurrence when a team not only consistently participates in challenging competitions but also consistently excels, all while maintaining their self-reliance. This remarkable journey demonstrates that our institution is a breeding ground for innovation and unwavering determination.