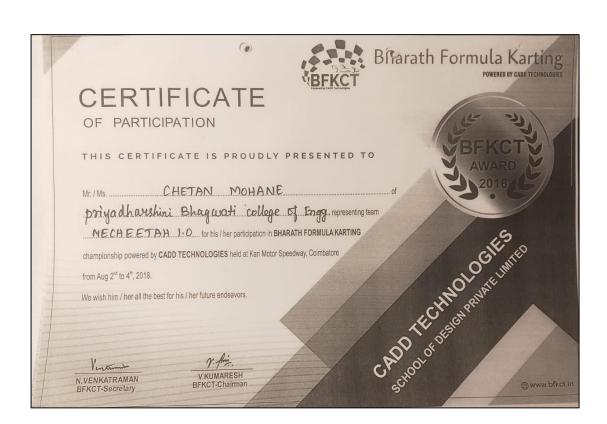

# Experiential and Project based learning of students through design, innovation and fabrication of Go kart in College workshop.

**Context:** Our Institute always give stress on experiential, participative and project based learning. The experiential and project-based learning offer numerous benefits, including active engagement, practical application, critical thinking, real-world relevance, collaboration, integrated learning, and self-directed learning. Students who participate in experiential learning feel empowered to use their knowledge and skills in contexts that will aid in their career development. Experiential learning also provides individuals with transferrable skills such as creativity, innovation, team collaboration, problem-solving, and critical thinking.

## **Objective:**

- To inculcate the habit of learning by doing process.
- To engage students in hands-on experiences and reflection.
- To connect theories and knowledge learned in the classroom to real-world situations.
- To imbibe team work and leadership sprit.

### **Practices**

In the year 2018, our students embarked on a truly impressive venture by constructing a Go-Kart from scratch. This Endeavour was a testament to the team's dedication and ingenuity, as they meticulously assembled this marvel using a diverse range of raw materials and an assortment of components sourced from our college workshop. The year 2018 was a year of distinction for MECHEETAH. Not only did they breathe life into the Go-Kart, but they also participated in the highly competitive National Level Go-Kart Competition 2018, which took place in Coimbatore and Hyderabad. In these prestigious competitions, MECHEETAH displayed their prowess, determination, and exceptional teamwork, ultimately securing an impressive 5th position in National level competition 2018. In an era where the landscape of education is evolving at a rapid pace, it is the dedication, determination, and achievements of our students that define our institution.