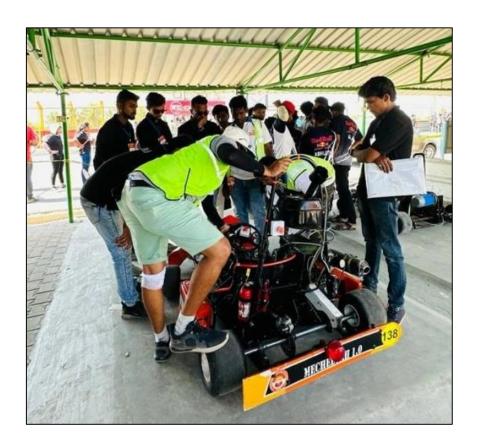

### **Championship Description:**

The GKDC Competition held in Coimbatore from April 10, 2023, to April 13, 2023, at the Kari Motor Speedway on Chettipalayam Road, Tamil Nadu, marked an extraordinary display of engineering prowess and innovation. Under the guidance of Dr. Akshay Anjikar, Team Mecheetah 1.0 embarked on a mission to exhibit their mastery in Go-Kart design and construction. Their objective was to excel across various categories at the GKDC competition.

The fruition of their relentless dedication and innovative spirit manifested in remarkable outcomes. Team Mecheetah 1.0 clinched the prestigious Best Skidpad Award and achieved an impressive 3rd place overall. The students showcased their exceptional skills and innovation in designing and building a Go-Kart that excelled across diverse categories.

This competition provided a vital platform for the students to demonstrate their talent, creativity, and gain invaluable experience in the realms of engineering and automotive design. The culmination of their tireless efforts was met with well-deserved recognition and appreciation from the esteemed judges and organizers of the competition, reaffirming their profound contributions to the event.