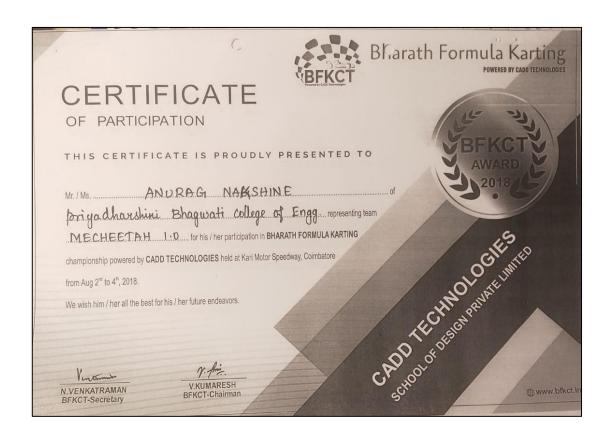

# Experiential and Project based learning of students through design, innovation and fabrication of Go kart in College workshop.

**Context:** Our Institute always give stress on experiential, participative and project based learning. The experiential and project-based learning offer numerous benefits, including active engagement, practical application, critical thinking, real-world relevance, collaboration, integrated learning, and self-directed learning. Students who participate in experiential learning feel empowered to use their knowledge and skills in contexts that will aid in their career development. Experiential learning also provides individuals with transferrable skills such as creativity, innovation, team collaboration, problem-solving, and critical thinking.

### **Practices**

In the year 2018, our students embarked on a truly impressive venture by constructing a Go-Kart from scratch. This Endeavour was a testament to the team's dedication and ingenuity, as they meticulously assembled this marvel using a diverse range of raw materials and an assortment of components sourced from our college workshop. The year 2018 was a year of distinction for MECHEETAH. Not only did they breathe life into the Go-Kart, but they also participated in the highly competitive National Level Go-Kart Competition 2018, which took place in Coimbatore and Hyderabad. In these prestigious competitions, MECHEETAH displayed their prowess, determination, and exceptional teamwork, ultimately securing an impressive 5th position in National level competition 2018. In an era where the landscape of education is evolving at a rapid pace, it is the dedication, determination, and achievements of our students that define our institution.