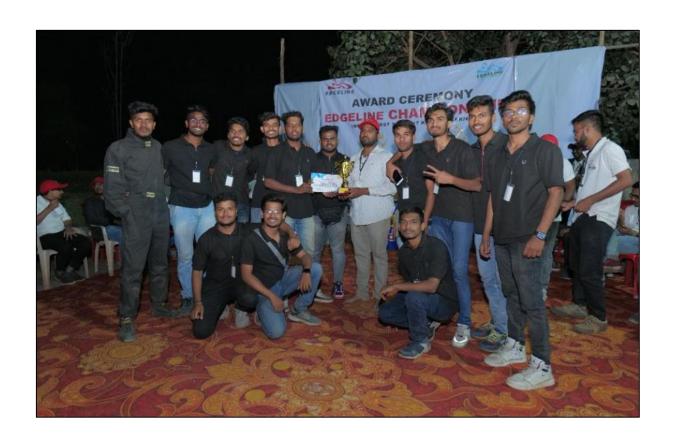

#### **List of Participants:**

- 1. Dr. Akshay Anjikar
- 2. Gaurav Moreshwar Bhoyar
- 3. Nihal Punaram Pise
- 4. Rubel Robat Pakalwar
- 5. Sagar Deepak Dhobale
- 6. Nihal Vinod Kukde
- 7. Animesh Ashok Meshram
- 8. Pranay Rajendra Moon
- 9. Ritesh Hemraj Bhalekar

#### NAAC Accredited

- 10. Ishwar Rajendra Choudhari
- 11. Piyush Prashant Gondane
- 12. Harsh Liladhar Dekate
- 13. Manish Vasnta Parate
- 14. Vruttant Suresh Bhad
- 15. Krunal Kishor Gongal

Harpur Nagar, Umred Road (Near Bada Tajbagh), Nagpur-24
(Approved by AICTE, New Delhi, Govt. of Maharashtra
and affiliated to Rashtrasant Tukdoji Maharaj Nagpur University)
Email: principalpbcoe@gmail.com, Website: www.pbcoe.edu.in