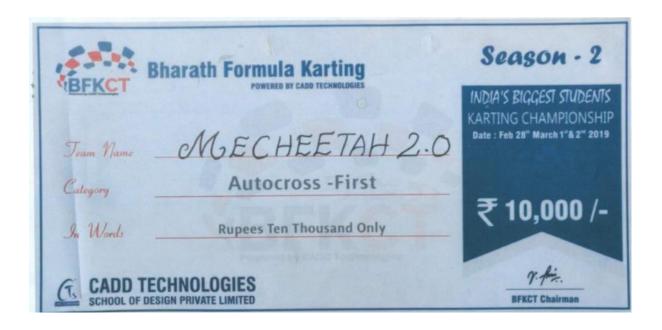

| 0.00   |  |
| *       | Mec Wrench Wranglers        | 21      | 0.00   |  |
|         | FALCON V3.0                 | 19      | 0.00   |  |

#### Awards and Achievements of MECHEETAH:

1. Best Autocross Award



Harpur Nagar, Umred Road (Near Bada Tajbagh), Nagpur-24
(Approved by AICTE, New Delhi, Govt. of Maharashtra
and affiliated to Rashtrasant Tukdoji Maharaj Nagpur University)
Email: principalpbcoe@gmail.com, Website: www.pbcoe.edu.in

NAAC Accredited



#### **Snapshot Of Achievements and Awards:**





Harpur Nagar, Umred Road (Near Bada Tajbagh), Nagpur-24 (Approved by AICTE, New Delhi, Govt. of Maharashtra and affiliated to Rashtrasant Tukdoji Maharaj Nagpur University) Email: principalpbcoe@gmail.com, Website: www.pbcoe.edu.in



NAAC Accredited



#### **Certificates:**





Harpur Nagar, Umred Road (Near Bada Tajbagh), Nagpur-24 (Approved by AICTE, New Delhi, Govt. of Maharashtra and affiliated to Rashtrasant Tukdoji Maharaj Nagpur University) Email: principalpbcoe@gmail.com, Website: www.pbcoe.edu.in NAAC Accredited





## **Certificate of Participation**

This certificate is proudly presented

HITESH BHUDE priyadharshini Bhaguati College o Engg. representing team Mecheetah 2.0..... for his / her participation in BHARATH FORMULA KARTING championship powered by CADD TECHNOLOGIES held at "Kari Motor Speedway Formula 3 Racing Circuit", Coimbatore from Feb 28th to March 2nd, 2019. We wish him / her all the best for his / her future endeavors.









Certificate of Participation

This certificate is proudly presented

Rutire taank priyadharshini Bhagwati C