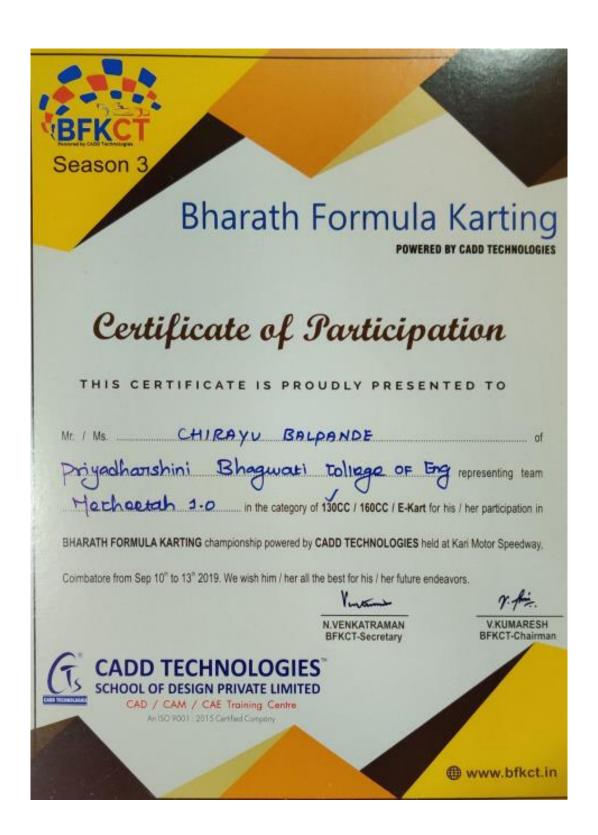

In the year 2019, the MECHEETAH team once again ventured into the exhilarating world of engineering and competition by participating in the National Level Go-Kart Competition 2019.In this remarkable year, the MECHEETAH team showcased not only their unwavering commitment but also their ever-evolving skills and innovation. Against fierce competition, they reached new

heights by securing the **3rd position in the national competition 2019**. It is a rare occurrence when a team not only consistently participates in challenging competitions but also consistently excels, all while maintaining their self-reliance. This remarkable journey demonstrates that our institution is a breeding ground for innovation and unwavering determination.