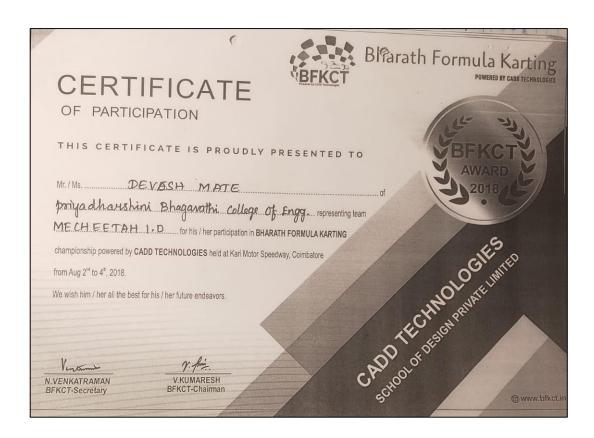

### **Practices**

In the year 2018, our students embarked on a truly impressive venture by constructing a Go-Kart from scratch. This Endeavour was a testament to the team's dedication and ingenuity, as they meticulously assembled this marvel using a diverse range of raw materials and an assortment of components sourced from our college workshop. The year 2018 was a year of distinction for MECHEETAH. Not only did they breathe life into the Go-Kart, but they also participated in the highly competitive National Level Go-Kart Competition 2018, which took place in Coimbatore and Hyderabad. In these prestigious competitions, MECHEETAH displayed their prowess, determination, and exceptional teamwork, ultimately securing an impressive 5th position in National level competition 2018. In an era where the landscape of education is evolving at a rapid pace, it is the dedication, determination, and achievements of our students that define our institution.