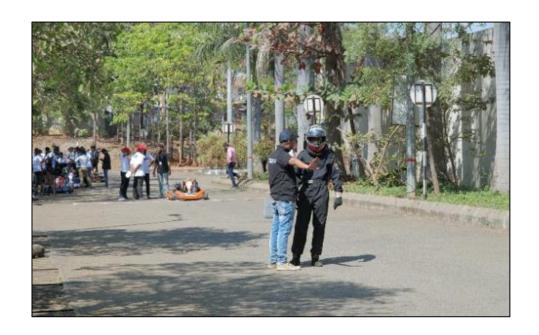

### **Championship Photos:**

Prof.A.D.Anjikar
Ass Event Coordinator
Priyadarshini Bhagwati College
of Engineering, Nagpur.

Dr.(Mrs) A.R.Chaudhari Dean Academic & IQAC Coordinator

IQAC Coordinator
Priyadarshini Bhagwati College of Enno

Dr.N.K.Choudhari Principal Principal

Priyadarshini Bhagwati College of Engo Umred Road, Nagour

Harpur Nagar, Umred Road (Near Bada Tajbagh), Nagpur-24
(Approved by AICTE, New Delhi, Govt. of Maharashtra
and affiliated to Rashtrasant Tukdoji Maharaj Nagpur University)
Email: principalpbcoe@gmail.com, Website: www.pbcoe.edu.in