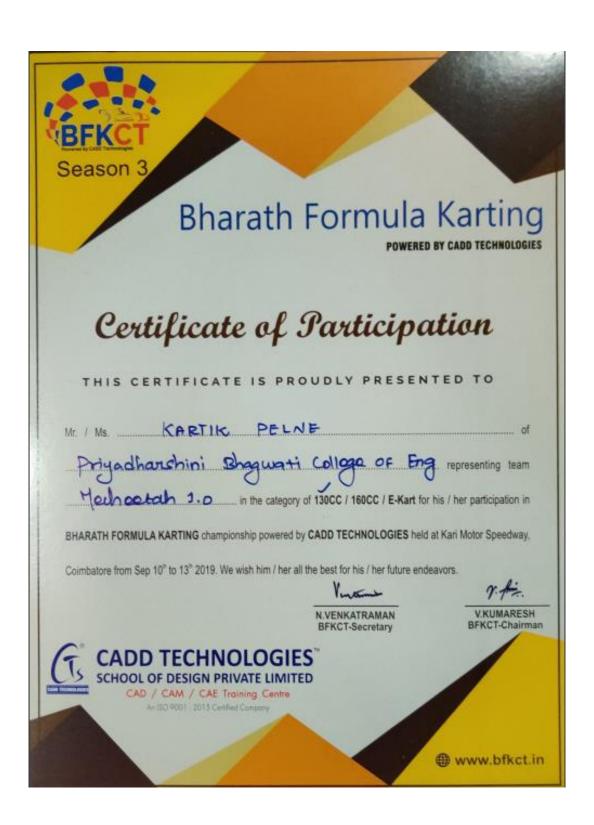

Certified Document from page number 1-212

Summary

Harpur Nagar, Umred Road (Near Bada Tajbagh), Nagpur-24
(Approved by AICTE, New Delhi, Govt. of Maharashtra
and affiliated to Rashtrasant Tukdoji Maharaj Nagpur University)
Email: principalpbcoe@gmail.com, Website: www.pbcoe.edu.in