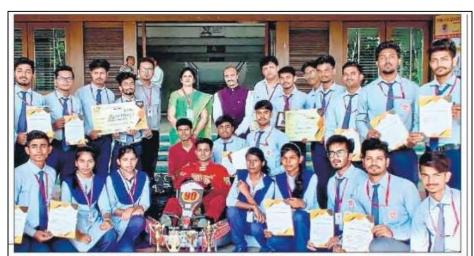

### **Championship Photos:**

Prof.A.D.Anjikar
Ass Event Coordinator
Priyadarshini Bhagwati College
of Engineering, Nagpur.

Dr.(Mrs) A.R.Chaudhari Dean Academic & IQAC Coordinator

IQAC Coordinator
Priyadarshini Bhagwati College of Enno

Dr.N.K.Choudhari Principal Principal

Priyadarshini Bhagwati College of Engo Umred Road, Nagour

Harpur Nagar, Umred Road (Near Bada Tajbagh), Nagpur-24
(Approved by AICTE, New Delhi, Govt. of Maharashtra
and affiliated to Rashtrasant Tukdoji Maharaj Nagpur University)
Email: principalpbcoe@gmail.com, Website: www.pbcoe.edu.in