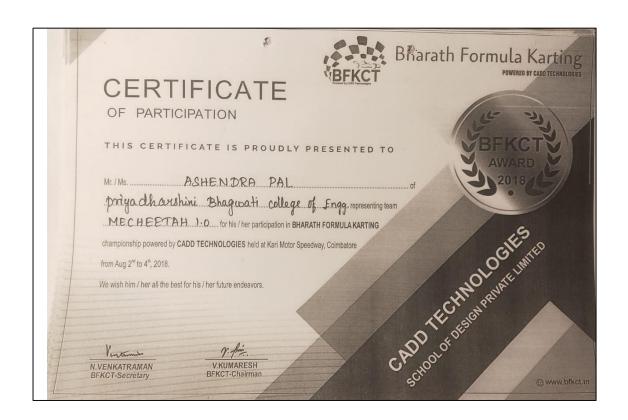

# Experiential and Project based learning of students through design, innovation and fabrication of Go kart in College workshop.

**Context:** Our Institute always give stress on experiential, participative and project based learning. The experiential and project-based learning offer numerous benefits, including active engagement, practical application, critical thinking, real-world relevance, collaboration, integrated learning, and self-directed learning. Students who participate in experiential learning feel empowered to use their knowledge and skills in contexts that will aid in their career development. Experiential learning also provides individuals with transferrable skills such as creativity, innovation, team collaboration, problem-solving, and critical thinking.

## **Objective:**

- To inculcate the habit of learning by doing process.
- To engage students in hands-on experiences and reflection.
- To connect theories and knowledge learned in the classroom to real-world situations.
- To imbibe team work and leadership sprit.

### **Practices**

In the year 2018, our students embarked on a truly impressive venture by constructing a Go-Kart from scratch. This Endeavour was a testament to the team's dedication and ingenuity, as they meticulously assembled this marvel using a diverse range of raw materials and an assortment of components sourced from our college workshop. The year 2018 was a year of distinction for MECHEETAH. Not only did they breathe life into the Go-Kart, but they also participated in the highly competitive National Level Go-Kart Competition 2018, which took place in Coimbatore and Hyderabad. In these prestigious competitions, MECHEETAH displayed their prowess, determination, and exceptional teamwork, ultimately securing an impressive 5th position in National level competition 2018. In an era where the landscape of education is evolving at a rapid pace, it is the dedication, determination, and achievements of our students that define our institution.