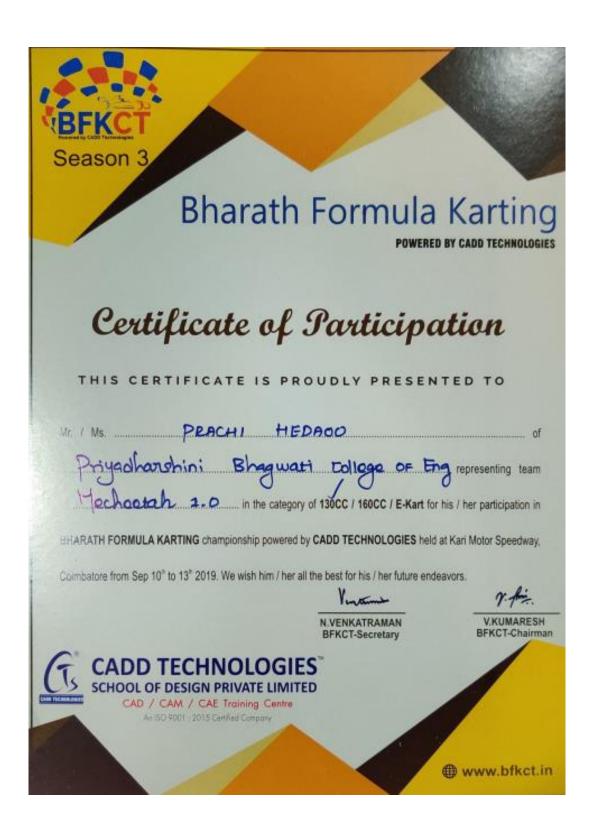

In the year 2019, the MECHEETAH team once again ventured into the exhilarating world of engineering and competition by participating in the National Level Go-Kart Competition 2019.In this remarkable year, the MECHEETAH team showcased not only their unwavering commitment but also their ever-evolving skills and innovation. Against fierce competition, they reached new

heights by securing the **3rd position in the national competition 2019**. It is a rare occurrence when a team not only consistently participates in challenging competitions but also consistently excels, all while maintaining their self-reliance. This remarkable journey demonstrates that our institution is a breeding ground for innovation and unwavering determination.