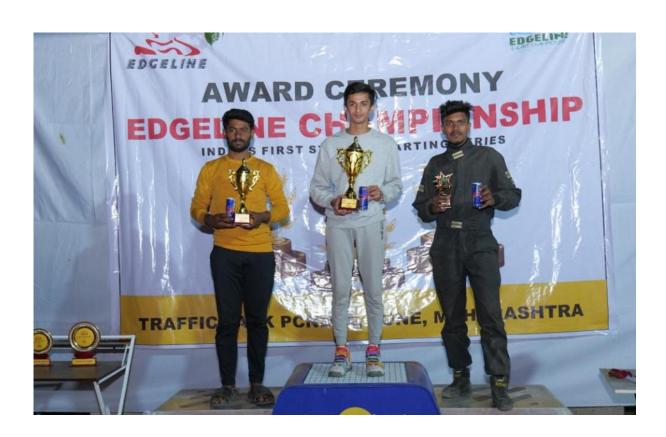

#### **Championship Description:**

The Edgeline Championship in Pune, held from February 17 to February 19, 2023, at Traffic Park, PCNDTA, marked an exceptional confluence of engineering expertise and innovation. Led by Dr. Akshay Anjikar, the event's coordinator, Team Mecheetah 1.0 embarked on a quest to exhibit their mastery in Go-Kart design and construction. Their goal was to excel in multiple categories at the GKDC competition.

The resounding outcome of their endeavors bore testament to their exceptional commitment. Team Mecheetah 1.0 emerged victorious, claiming accolades such as the Best Innovation Award, Best Business Plan Award, Runner-Up position, and the esteemed Best Dronacharya Award. These achievements underscored the team's relentless hard work and innovative spirit.

Beyond the awards, this journey enriched team members with invaluable experience and skills poised to shape their future careers. Additionally, their triumph brought well-deserved recognition to their college and instilled a profound sense of pride within the faculty and student body, marking a significant milestone in their collective journey.