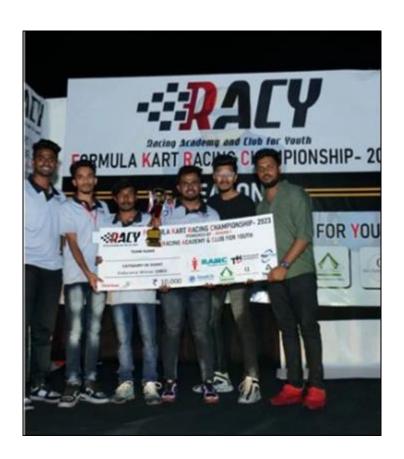

Securing the Best Innovation Award, Best Business Plan Award, Best Faculty Award, and Best Build Quality Award, Team Mecheetah 1.0 showcased their excellence in diverse categories. Their second-place finish overall was a testament to their dedication and exceptional skills.

**6. Outcome:** Team Mecheetah 1.0 achieved remarkable success, securing prestigious awards, including the Best Innovation Award, Best Business Plan Award, Best Faculty Award, and Best Build Quality Award. Their outstanding performance resulted in an impressive 2nd place finish overall. The students showcased their exceptional skills and innovation in designing and building a Go-Kart that excelled across diverse categories.