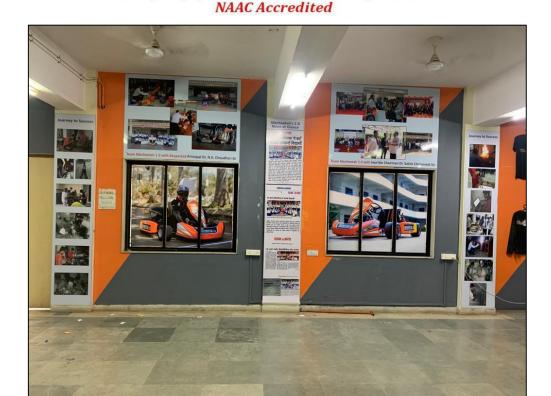

### **Go-Kart Innovation Lab**

### Introduction

The Go-Kart Innovation Lab stands as a hub of creativity and technological advancement, offering a unique space for innovation and hands-on learning. In this report, we aim to provide you with a comprehensive overview of this dynamic facility, its objectives, and the scope of its activities. Our journey will delve into the lab's design and interior, the recognition it has garnered, the remarkable innovations and projects developed within its walls, the purpose of its crafting room, and its broader impact on education and innovation. This report offers a window into the vibrant world of the Go-Kart Innovation Lab and its valuable contributions to our institution and the community at large.

### Lab Design and Interior

The Go-Kart Innovation Lab boasts a carefully curated design that harmonizes aesthetics with functionality. The lab's layout is organized to foster creativity and collaboration among students and researchers.

### Design Elements and Layout:

The lab features ergonomic workstations with cutting-edge equipment and tools that cater to various aspects of Go-Kart design and fabrication. The layout encourages a seamless flow of ideas, with dedicated areas for brainstorming, prototyping, and testing. These zones are strategically positioned to enable efficient communication and project development.

## Color Scheme (Orange and Gray):

The choice of colors plays a crucial role in the lab's ambiance. The dynamic combination of orange and gray has been purposefully selected. Orange signifies enthusiasm, creativity, and innovation, motivating lab occupants to explore new horizons. Gray, on the other hand, provides a neutral backdrop that enhances the visibility of intricate components and details, fostering a focused and professional environment.