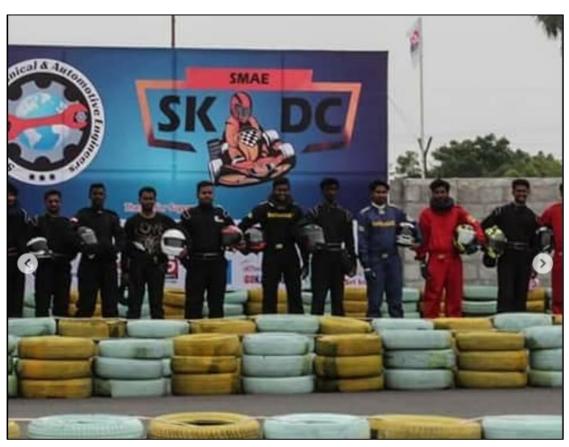

#### **Championship Photos:**

Prof.A.D.Anjikar
Ass Event Coordinator
Priyadarshini Bhagwati College
of Engineering, Nagpur.

Dr.(Mrs) A.R.Chaudhari Dean Academic & IQAC Coordinator

IQAC Coordinator
Priyadarshini Bhagwati College of Enno

Dr.N.K.Choudhari Principal Principal

Priyadarshini Bhagwati College of Engo Umred Road, Nagour

Lokmanya Tilak Jankalyan Shikshan Sanstha's
PRIYADARSHINI BHAGWATI COLLEGE OF ENGINEERING
Harpur Nagar, Umred Road (Near Bada Tajbagh), Nagpur-24
(Approved by AICTE, New Delhi, Govt. of Maharashtra
and affiliated to Rashtrasant Tukdoji Maharaj Nagpur University)
Email: principalpbcoe@gmail.com, Website: www.pbcoe.edu.in
NAAC Accredited