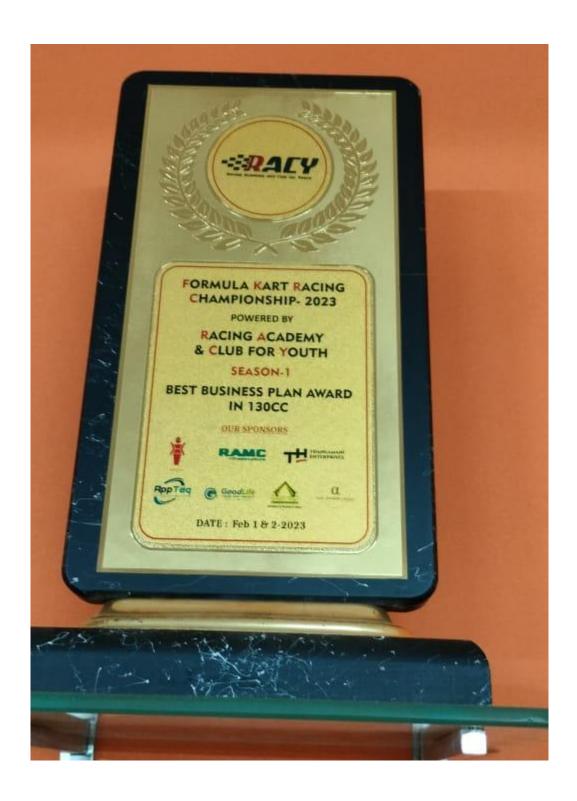

Securing the Best Innovation Award, Best Business Plan Award, Best Faculty Award, and Best Build Quality Award, Team Mecheetah 1.0 showcased their excellence in diverse categories. Their second-place finish overall was a testament to their dedication and exceptional skills.

**6. Outcome:** Team Mecheetah 1.0 achieved remarkable success, securing prestigious awards, including the Best Innovation Award, Best Business Plan Award, Best Faculty Award, and Best Build Quality Award. Their outstanding performance resulted in an impressive 2nd place finish overall. The students showcased their exceptional skills and innovation in designing and building a Go-Kart that excelled across diverse categories.