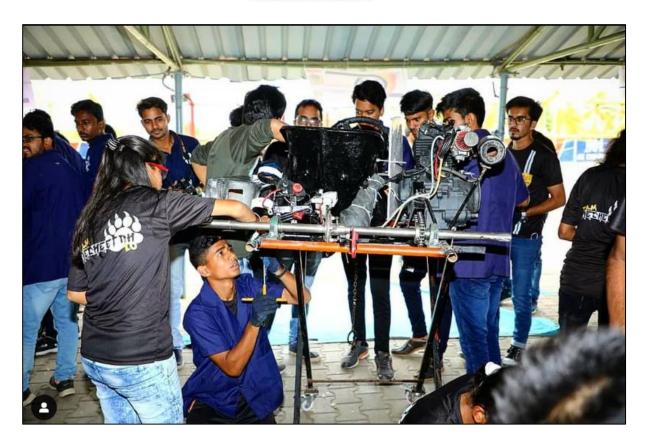

### **Go-Kart Innovation Lab**

### Introduction

The Go-Kart Innovation Lab stands as a hub of creativity and technological advancement, offering a unique space for innovation and hands-on learning. In this report, we aim to provide you with a comprehensive overview of this dynamic facility, its objectives, and the scope of its activities. Our journey will delve into the lab's design and interior, the recognition it has garnered, the remarkable innovations and projects developed within its walls, the purpose of its crafting room, and its broader impact on education and innovation. This report offers a window into the vibrant world of the Go-Kart Innovation Lab and its valuable contributions to our institution and the community at large.

### **Crafting Room**

The crafting room within the Go-Kart Innovation Lab is a dedicated space designed for precision work and the meticulous assembly of components. It serves a crucial role in the overall workflow of the lab, where innovation takes physical form. Here's a breakdown of its purpose and functionality:

## Purpose and Functionality:

The crafting room is a controlled environment specifically tailored for detailed assembly, fine-tuning, and the integration of components into the Go-Kart. Its controlled conditions minimize external interference and ensure the utmost accuracy in crafting, testing, and prototyping. Within this room, students and researchers can focus on intricate tasks such as fabricating chassis components, assembling engines, and meticulously aligning vital elements. It's where ideas materialize into tangible, high-performance Go-Karts.