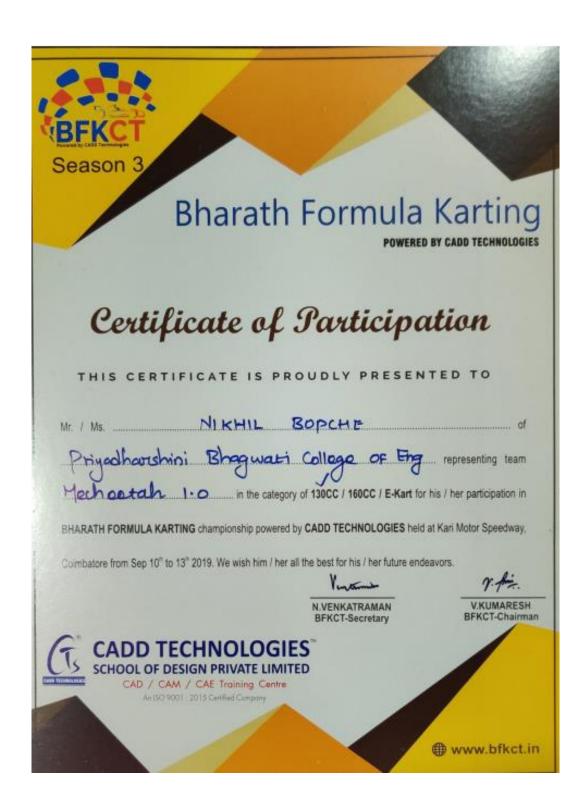

## **Awards and Achievements of MECHEETAH**

- 1. Best Skidpad Award
- 2. 3rd Place Overall
- 3. Best Team

These awards signify not only their excellence but also the team's commitment to hard work, innovation, and achieving remarkable results in the field of Go-Kart racing.