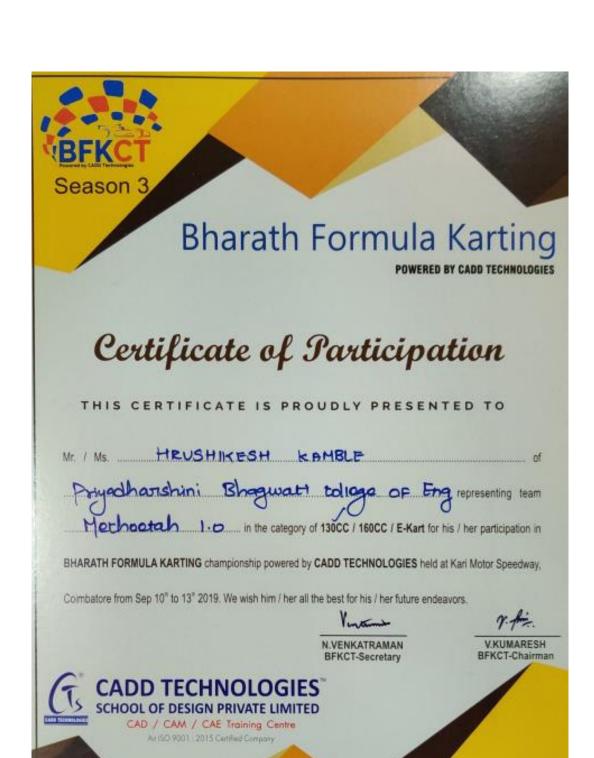

In the year 2019, the MECHEETAH team once again ventured into the exhilarating world of engineering and competition by participating in the National Level Go-Kart Competition 2019.In this remarkable year, the MECHEETAH team showcased not only their unwavering commitment but also their ever-evolving skills and innovation. Against fierce competition, they reached new

heights by securing the **3rd position in the national competition 2019**. It is a rare occurrence when a team not only consistently participates in challenging competitions but also consistently excels, all while maintaining their self-reliance. This remarkable journey demonstrates that our institution is a breeding ground for innovation and unwavering determination.