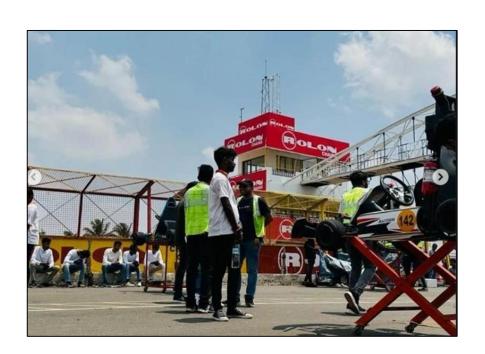

### **Championship Location:**

The stage for our pulse-pounding Go-Kart Championship was none other than the iconic **Kari Motor Speedway Racetrack**, nestled at Hettipalayam Road in Chettipalayam, Tamil Nadu, 641201. With its winding turns and thrilling straights, this world-class racing venue served as the perfect arena for our high-octane competition. It's where speed, precision, and passion united to create an unforgettable racing spectacle.

### **Championship Description:**

The GKDC Competition held in Coimbatore from April 10, 2023, to April 13, 2023, at the Kari Motor Speedway on Chettipalayam Road, Tamil Nadu, marked an extraordinary display of engineering prowess and innovation. Under the guidance of Dr. Akshay Anjikar, Team Mecheetah 1.0 embarked on a mission to exhibit their mastery in Go-Kart design and construction. Their objective was to excel across various categories at the GKDC competition.

#### **Championship Location:**

The stage for our pulse-pounding Go-Kart Championship was none other than the iconic **Kari Motor Speedway Racetrack**, nestled at Hettipalayam Road in Chettipalayam, Tamil Nadu, 641201. With its winding turns and thrilling straights, this world-class racing venue served as the perfect arena for our high-octane competition. It's where speed, precision, and passion united to create an unforgettable racing spectacle.

#### **Championship Description:**

The Racy Academy & Club for Youth, hosted at the renowned Kari Motor Speedway Racetrack on Hettipalayam Road in Chettipalayam, Tamil Nadu, witnessed an extraordinary display of talent and innovation. Team Mecheetah 1.0's participation was nothing short of spectacular as they left an indelible mark on this event.