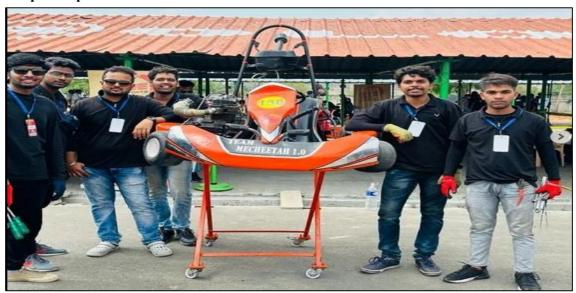

### **Practices**

In the year 2018, our students embarked on a truly impressive venture by constructing a Go-Kart from scratch. This Endeavour was a testament to the team's dedication and ingenuity, as they meticulously assembled this marvel using a diverse range of raw materials and an assortment of components sourced from our college workshop. The year 2018 was a year of distinction for MECHEETAH. Not only did they breathe life into the Go-Kart, but they also participated in the highly competitive National Level Go-Kart Competition 2018, which took place in Coimbatore and Hyderabad. In these prestigious competitions, MECHEETAH displayed their prowess, determination, and exceptional teamwork, ultimately securing an impressive 5th position in National level competition 2018. In an era where the landscape of education is evolving at a rapid pace, it is the dedication, determination, and achievements of our students that define our institution.

In the year 2023, a remarkable chapter was penned by the students of the Mechanical and Information Technology Departments. Their unwavering commitment to innovation and their relentless pursuit of excellence led to the creation of a groundbreaking Go-Kart, laden with new and visionary innovations. This Go-Kart was more than just a vehicle; it was a testament to the limitless potential and ingenuity that thrives within our institution. The crowning glory of this journey was the team's participation in the esteemed RACY Academe, a National Level Go-Kart Event held in Coimbatore from 01/02/2023 to 02/02/2023. The result was nothing short of extraordinary; the MECHEETAH team secured the prestigious Runner-up position in National Level Go-Kart competition2023. The MECHEETAH team clinched a total of five coveted prizes at the event. These prizes include: