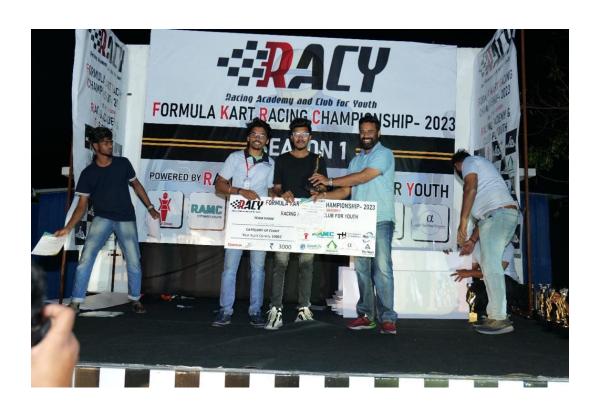

Securing the Best Innovation Award, Best Business Plan Award, Best Faculty Award, and Best Build Quality Award, Team Mecheetah 1.0 showcased their excellence in diverse categories. Their second-place finish overall was a testament to their dedication and exceptional skills.

**6. Outcome:** Team Mecheetah 1.0 achieved remarkable success, securing prestigious awards, including the Best Innovation Award, Best Business Plan Award, Best Faculty Award, and Best Build Quality Award. Their outstanding performance resulted in an impressive 2nd place finish overall. The students showcased their exceptional skills and innovation in designing and building a Go-Kart that excelled across diverse categories.