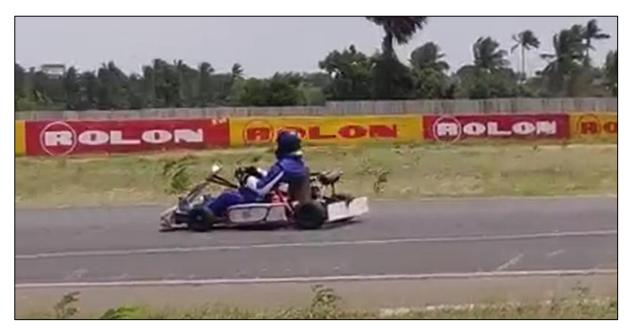

### **Championship Location:**

The stage for our pulse-pounding Go-Kart Championship was none other than the iconic **Kari Motor Speedway Racetrack**, nestled at Hettipalayam Road in Chettipalayam, Tamil Nadu, 641201. With its winding turns and thrilling straights, this world-class racing venue served as the perfect arena for our high-octane competition. It's where speed, precision, and passion united to create an unforgettable racing spectacle.

### **Championship Description:**

The GKDC Competition held in Coimbatore from April 10, 2023, to April 13, 2023, at the Kari Motor Speedway on Chettipalayam Road, Tamil Nadu, marked an extraordinary display of engineering prowess and innovation. Under the guidance of Dr. Akshay Anjikar, Team Mecheetah 1.0 embarked on a mission to exhibit their mastery in Go-Kart design and construction. Their objective was to excel across various categories at the GKDC competition.

The fruition of their relentless dedication and innovative spirit manifested in remarkable outcomes. Team Mecheetah 1.0 clinched the prestigious Best Skidpad Award and achieved an impressive 3rd place overall. The students showcased their exceptional skills and innovation in designing and building a Go-Kart that excelled across diverse categories.