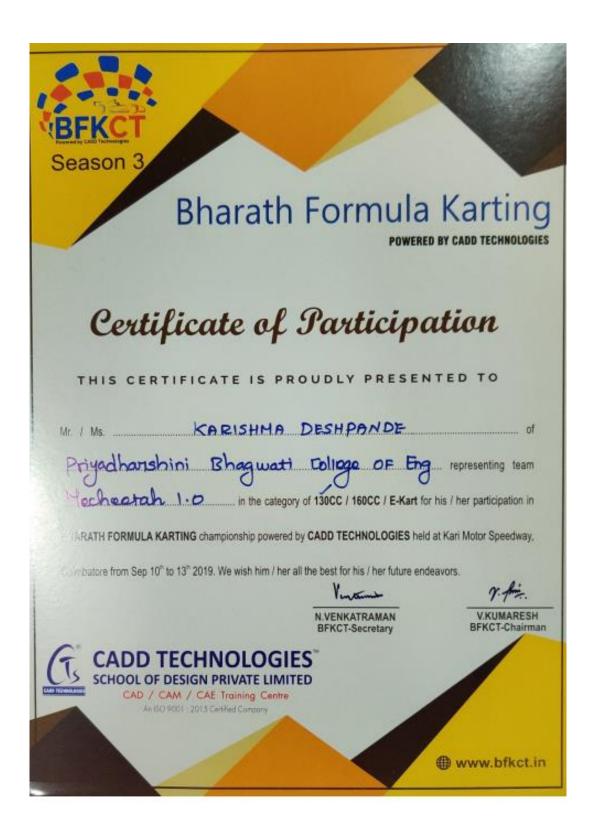

Certified Document from page number 1-212

Summary

Harpur Nagar, Umred Road (Near Bada Tajbagh), Nagpur-24
(Approved by AICTE, New Delhi, Govt. of Maharashtra
and affiliated to Rashtrasant Tukdoji Maharaj Nagpur University)
Email: principalpbcoe@gmail.com, Website: www.pbcoe.edu.in