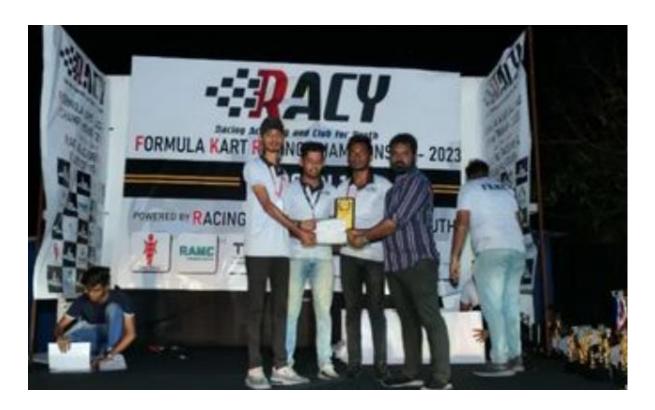

#### **Championship Photos:**

Prof.A.D.Anjikar
Ass Event Coordinator
Priyadarshini Bhagwati College
of Engineering, Nagpur.

Dr.(Mrs) A.R.Chaudhari Dean Academic & IQAC Coordinator

IQAC Coordinator
Priyadarshini Bhagwati College of Enno

Dr.N.K.Choudhari Principal Principal

Priyadarshini Bhagwati College of Engo Umred Road, Nagour

Lokmanya Tilak Jankalyan Shikshan Sanstha's
PRIYADARSHINI BHAGWATI COLLEGE OF ENGINEERING
Harpur Nagar, Umred Road (Near Bada Tajbagh), Nagpur-24
(Approved by AICTE, New Delhi, Govt. of Maharashtra
and affiliated to Rashtrasant Tukdoji Maharaj Nagpur University)
Email: principalpbcoe@gmail.com, Website: www.pbcoe.edu.in
NAAC Accredited