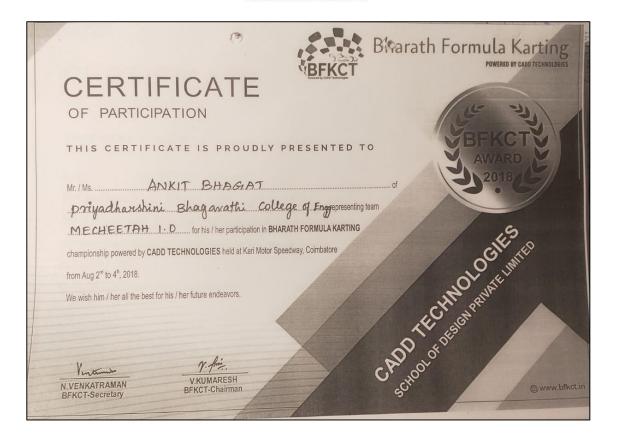

Venue: PUNE, MAHARASHTRA

Aniket Wavare

Dhiraj Gaikwad

Edgeline, Organizing committee Convener, Edgeline Go-kart Championship

Harpur Nagar, Umred Road (Near Bada Tajbagh), Nagpur-24 (Approved by AICTE, New Delhi, Govt. of Maharashtra and affiliated to Rashtrasant Tukdoji Maharaj Nagpur University) Email: principalpbcoe@gmail.com, Website: www.pbcoe.edu.in NAAC Accredited

C. No. 23171900062

W

## Certificate

This is to certify that

MJ. PRIYANSHU KISAN PAO PALLAPWAR

Of PRIYADARSHAL BHAGWATI COLLEGE OF ENGINEERING fro

MECHEETAH J.O

for his

participation in EDGELINE CHAMPIONSHIP held on 17-19 Feb 2023 by

WISDOMATIC SWARMS LLP

Venue: PUNE, MAHARASHTRA

Aniket Wavare

Dhiraj Gaikwad

Edgeline, Organizing committee Convener, Edgeline Go-kart Championship

3 STATE | 3 RACE | 1 CHAMPION

W

C. No. 23171900032