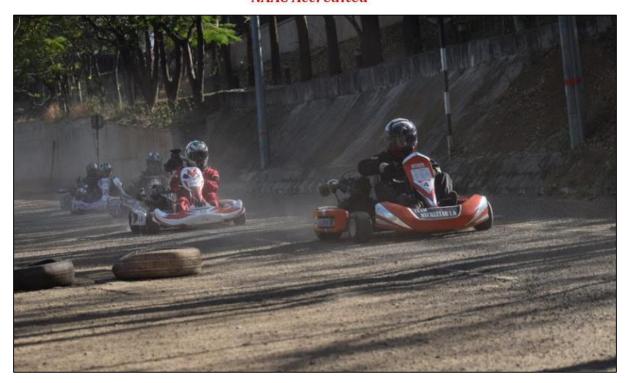

### **Championship Location:**

The stage for our pulse-pounding Go-Kart Championship was none other than the iconic **Kari Motor Speedway Racetrack**, nestled at Hettipalayam Road in Chettipalayam, Tamil Nadu, 641201. With its winding turns and thrilling straights, this world-class racing venue served as the perfect arena for our high-octane competition. It's where speed, precision, and passion united to create an unforgettable racing spectacle.

### **Championship Description:**

The GKDC Competition held in Coimbatore from April 10, 2023, to April 13, 2023, at the Kari Motor Speedway on Chettipalayam Road, Tamil Nadu, marked an extraordinary display of engineering prowess and innovation. Under the guidance of Dr. Akshay Anjikar, Team Mecheetah 1.0 embarked on a mission to exhibit their mastery in Go-Kart design and construction. Their objective was to excel across various categories at the GKDC competition.

The fruition of their relentless dedication and innovative spirit manifested in remarkable outcomes. Team Mecheetah 1.0 clinched the prestigious Best Skidpad Award and achieved an impressive 3rd place overall. The students showcased their exceptional skills and innovation in designing and building a Go-Kart that excelled across diverse categories.