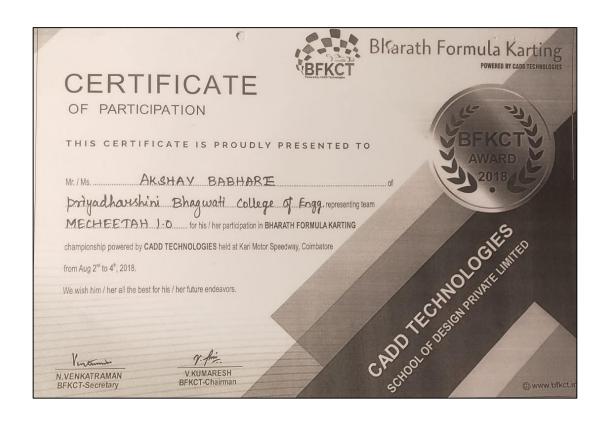

# Experiential and Project based learning of students through design, innovation and fabrication of Go kart in College workshop.

**Context:** Our Institute always give stress on experiential, participative and project based learning. The experiential and project-based learning offer numerous benefits, including active engagement, practical application, critical thinking, real-world relevance, collaboration, integrated learning, and self-directed learning. Students who participate in experiential learning feel empowered to use their knowledge and skills in contexts that will aid in their career development. Experiential learning also provides individuals with transferrable skills such as creativity, innovation, team collaboration, problem-solving, and critical thinking.

### **Practices**

In the year 2018, our students embarked on a truly impressive venture by constructing a Go-Kart from scratch. This Endeavour was a testament to the team's dedication and ingenuity, as they meticulously assembled this marvel using a diverse range of raw materials and an assortment of components sourced from our college workshop. The year 2018 was a year of distinction for MECHEETAH. Not only did they breathe life into the Go-Kart, but they also participated in the highly competitive National Level Go-Kart Competition 2018, which took place in Coimbatore and Hyderabad. In these prestigious competitions, MECHEETAH displayed their prowess, determination, and exceptional teamwork, ultimately securing an impressive 5th position in National level competition 2018. In an era where the landscape of education is evolving at a rapid pace, it is the dedication, determination, and achievements of our students that define our institution.