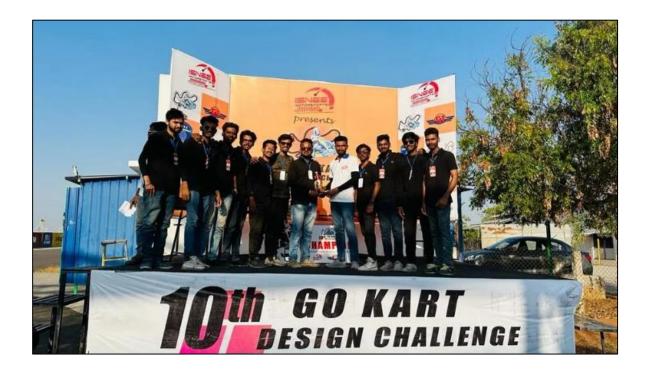

5) Dronacharya Award: A reflection of the mentorship and guidance provided by our exceptional faculty.

Further MECHEETAH was selected to participate in the highly esteemed GKDC National Level Go-Kart Competition, a beacon for budding engineering talents. This grand event took place from 10/04/2023 to 14/04/2023 at Kari Motors, Coimbatore, Tamil Nadu, and it drew participants from across the nation. The team received a standing ovation-worthy performance! MECHEETAH secured not one but two highly prestigious awards at the competition. The "Best Team Award" is a reflection of their seamless teamwork, determination, and a spirit of unity that sets them apart. It is an acknowledgment of their ability to work harmoniously, showcasing the ideal team spirit and resilience needed for success. The "Skidpad Award" is a testimony to their profound understanding of vehicle dynamics and stability, a critical facet of Go-Kart engineering. It speaks to the core ethos of our institution, where students are not only encouraged to dream but also to relentlessly chase those dreams, regardless of financial challenges.