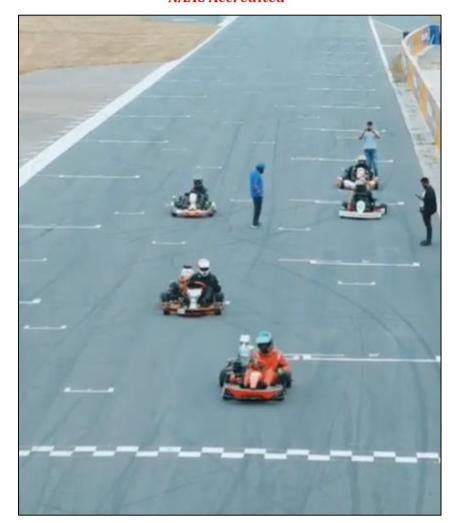

#### **Championship Description:**

The Edgeline Championship in Pune, held from February 17 to February 19, 2023, at Traffic Park, PCNDTA, marked an exceptional confluence of engineering expertise and innovation. Led by Dr. Akshay Anjikar, the event's coordinator, Team Mecheetah 1.0 embarked on a quest to exhibit their mastery in Go-Kart design and construction. Their goal was to excel in multiple categories at the GKDC competition.

#### **Championship Photos:**

Prof.A.D.Anjikar

Ass Event Coordinator

Priyadarshini Bhagwati College
of Engineering, Nagpur.

Dr.(Mrs) A.R.Chaudhari Dean Academic & IQAC Coordinator

IQAC Coordinator
Priyadarshini Bhagwati College of Enno