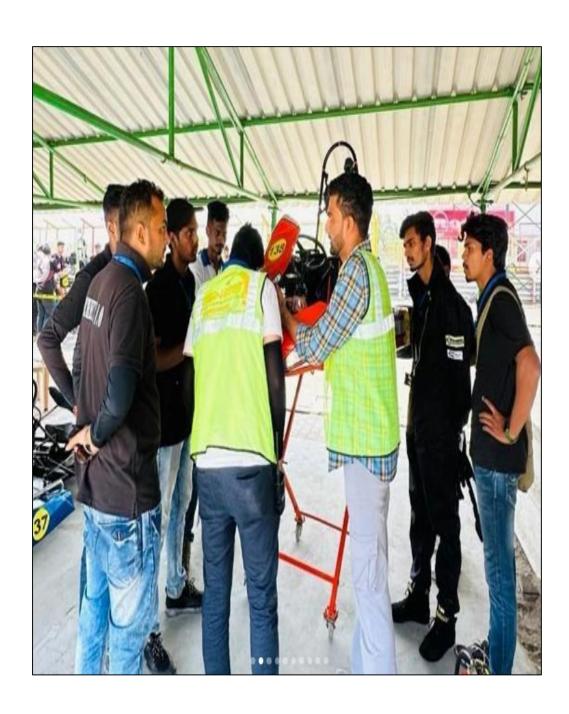

### **Championship Description:**

The GKDC Competition held in Coimbatore from April 10, 2023, to April 13, 2023, at the Kari Motor Speedway on Chettipalayam Road, Tamil Nadu, marked an extraordinary display of engineering prowess and innovation. Under the guidance of Dr. Akshay Anjikar, Team Mecheetah 1.0 embarked on a mission to exhibit their mastery in Go-Kart design and construction. Their objective was to excel across various categories at the GKDC competition.

The fruition of their relentless dedication and innovative spirit manifested in remarkable outcomes. Team Mecheetah 1.0 clinched the prestigious Best Skidpad Award and achieved an impressive 3rd place overall. The students showcased their exceptional skills and innovation in designing and building a Go-Kart that excelled across diverse categories.

This competition provided a vital platform for the students to demonstrate their talent, creativity, and gain invaluable experience in the realms of engineering and automotive design. The culmination of their tireless efforts was met with well-deserved recognition and appreciation from the esteemed judges and organizers of the competition, reaffirming their profound contributions to the event.