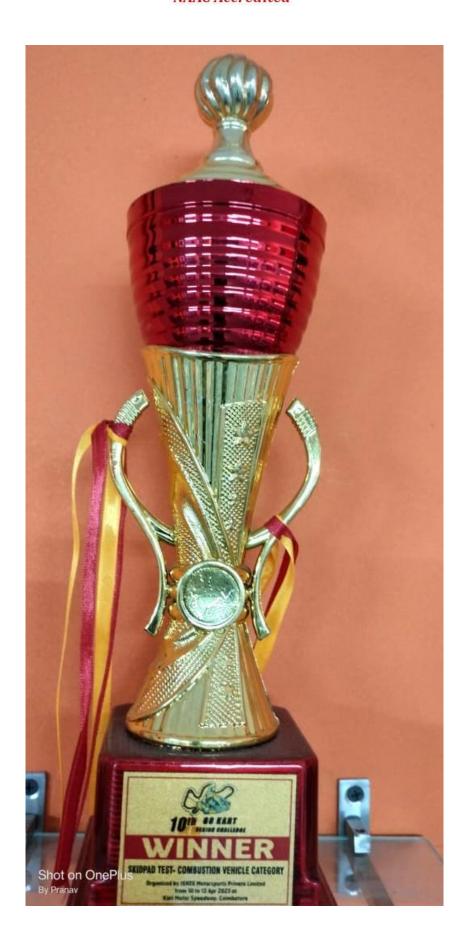

The fruition of their relentless dedication and innovative spirit manifested in remarkable outcomes. Team Mecheetah 1.0 clinched the prestigious Best Skidpad Award and achieved an impressive 3rd place overall. The students showcased their exceptional skills and innovation in designing and building a Go-Kart that excelled across diverse categories.

**6. Outcome:** Team Mecheetah 1.0 made an indelible mark at the GKDC Competition. They secured the prestigious Best Skidpad Award and achieved a remarkable 3rd place overall. These students exhibited extraordinary skills and innovation in crafting a Go-Kart that outshone the competition in various categories. The competition not only provided a platform for them to showcase their talent and creativity but also imparted valuable experience in the fields of engineering and automotive design. Their dedication and hard work earned them well-deserved recognition and appreciation from the discerning judges and organizers of the competition, marking a significant milestone in their journey towards excellence and innovation.

## **Awards and Achievements of MECHEETAH**

- 1. Best Skidpad Award
- 2. 3rd Place Overall
- 3. Best Team

These awards signify not only their excellence but also the team's commitment to hard work, innovation, and achieving remarkable results in the field of Go-Kart racing.