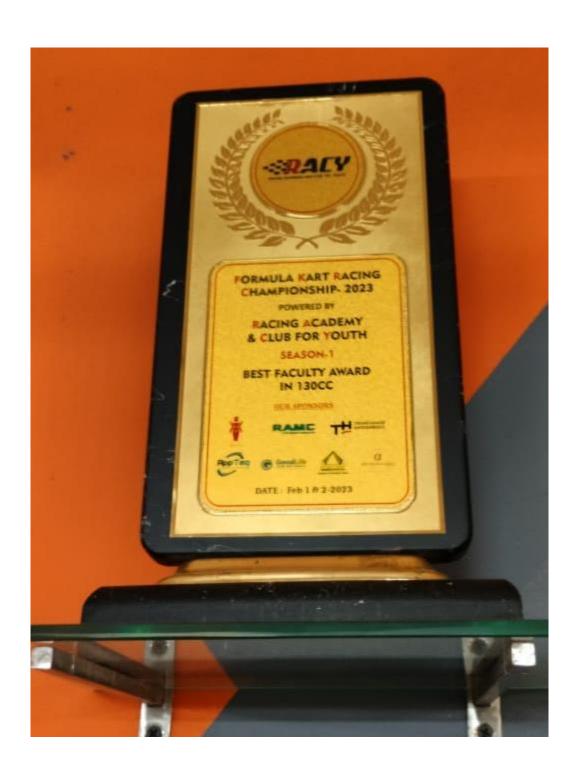

Securing the Best Innovation Award, Best Business Plan Award, Best Faculty Award, and Best Build Quality Award, Team Mecheetah 1.0 showcased their excellence in diverse categories. Their second-place finish overall was a testament to their dedication and exceptional skills.

**6. Outcome:** Team Mecheetah 1.0 achieved remarkable success, securing prestigious awards, including the Best Innovation Award, Best Business Plan Award, Best Faculty Award, and Best Build Quality Award. Their outstanding performance resulted in an impressive 2nd place finish overall. The students showcased their exceptional skills and innovation in designing and building a Go-Kart that excelled across diverse categories.