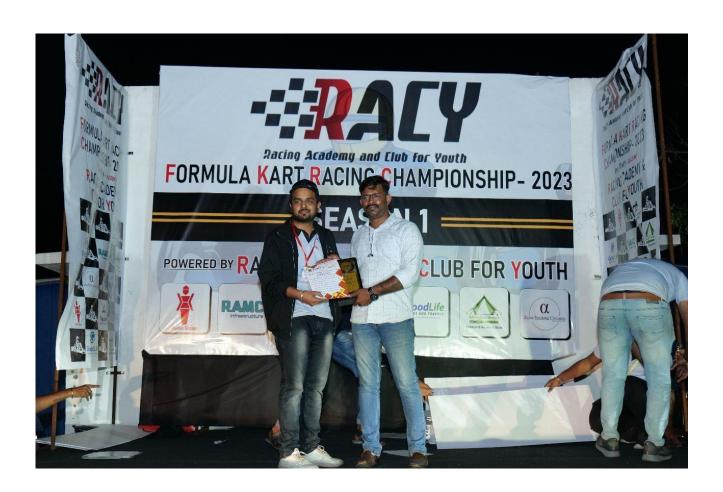

Securing the Best Innovation Award, Best Business Plan Award, Best Faculty Award, and Best Build Quality Award, Team Mecheetah 1.0 showcased their excellence in diverse categories. Their second-place finish overall was a testament to their dedication and exceptional skills.

**6. Outcome:** Team Mecheetah 1.0 achieved remarkable success, securing prestigious awards, including the Best Innovation Award, Best Business Plan Award, Best Faculty Award, and Best Build Quality Award. Their outstanding performance resulted in an impressive 2nd place finish overall. The students showcased their exceptional skills and innovation in designing and building a Go-Kart that excelled across diverse categories.