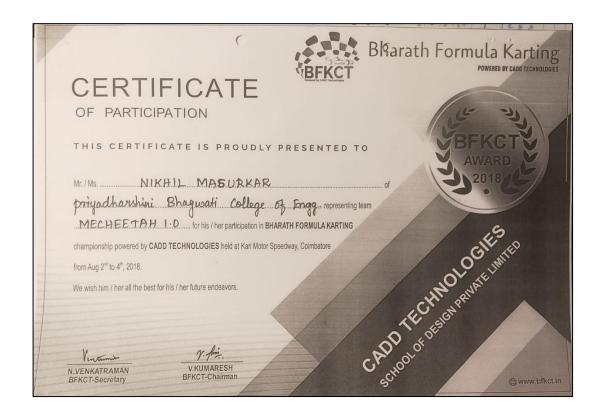

### **Practices**

In the year 2018, our students embarked on a truly impressive venture by constructing a Go-Kart from scratch. This Endeavour was a testament to the team's dedication and ingenuity, as they meticulously assembled this marvel using a diverse range of raw materials and an assortment of components sourced from our college workshop. The year 2018 was a year of distinction for MECHEETAH. Not only did they breathe life into the Go-Kart, but they also participated in the highly competitive National Level Go-Kart Competition 2018, which took place in Coimbatore and Hyderabad. In these prestigious competitions, MECHEETAH displayed their prowess, determination, and exceptional teamwork, ultimately securing an impressive 5th position in National level competition 2018. In an era where the landscape of education is evolving at a rapid pace, it is the dedication, determination, and achievements of our students that define our institution.