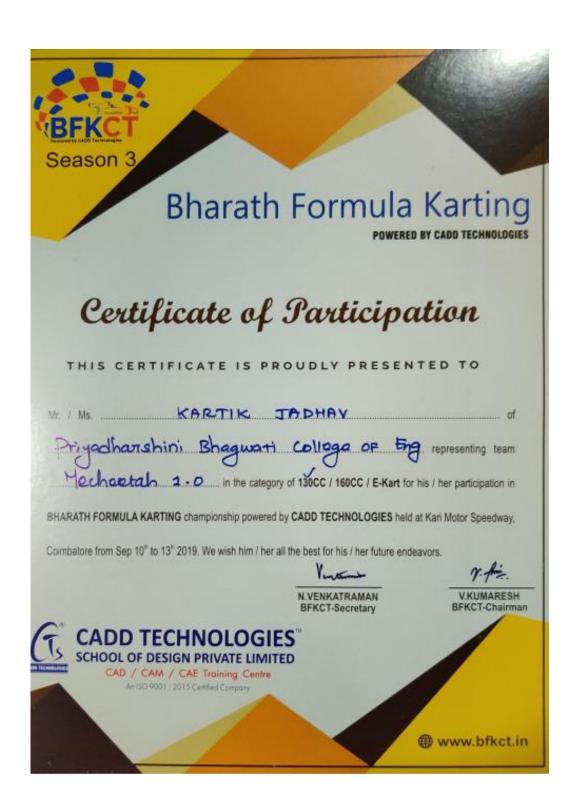

# CERTIFICATE OF PARTICIPATION

THIS IS TO CERTIFY THAT

# MR RITESH HEMRAJ BHALEKAR

OF PRIYADARSHINI BHAGWATI COLLEGE OF ENGINEERING, REPRESENTING MECHEETAH 1.0, HAS PARTICIPATED IN

10<sup>th</sup> GO KART DESIGN CHALLANGE - CV CATEGORY, ORGANIZED BY ISNEE MOTORSPORTS PRIVATE LIMITED AT KARI MOTOR SPEEDWAY, COIMBATORE, FROM 10 - 13 APRIL, 2023.

WE WISH HIM ALL THE SUCCESS IN HIS FUTURE ENDEAVOURS.

PREPARED BY DR. RK SINGH

APPROVED BY MR. BRIJ KISHOR

17 APRIL, 2023

Harpur Nagar, Umred Road (Near Bada Tajbagh), Nagpur-24
(Approved by AICTE, New Delhi, Govt. of Maharashtra
and affiliated to Rashtrasant Tukdoji Maharaj Nagpur University)
Email: principalpbcoe@gmail.com, Website: www.pbcoe.edu.in