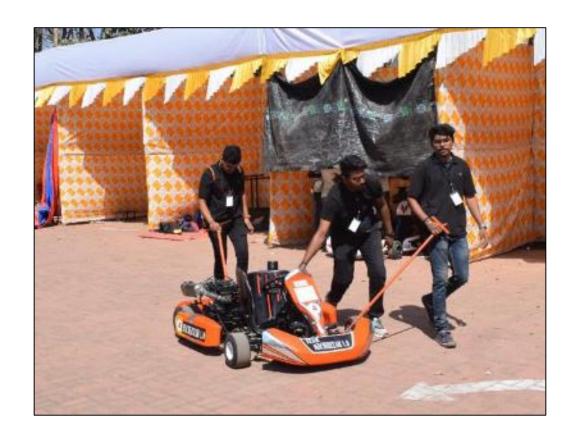

### **Championship Photos:**

Prof.A.D.Anjikar
Ass Event Coordinator
Priyadarshini Bhagwati College
of Engineering, Nagpur.

Dr.(Mrs) A.R.Chaudhari Dean Academic & IQAC Coordinator

IQAC Coordinator
Priyadarshini Bhagwati College of Enno

Dr.N.K.Choudhari Principal Principal

Priyadarshini Bhagwati College of Engo Umred Road, Nagour

Harpur Nagar, Umred Road (Near Bada Tajbagh), Nagpur-24
(Approved by AICTE, New Delhi, Govt. of Maharashtra
and affiliated to Rashtrasant Tukdoji Maharaj Nagpur University)
Email: principalpbcoe@gmail.com, Website: www.pbcoe.edu.in