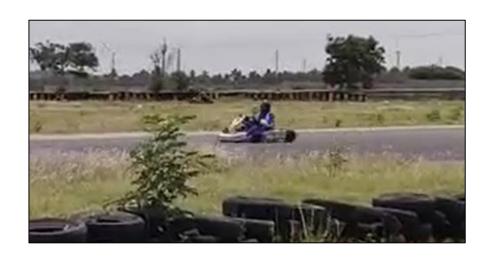

#### **Championship Location:**

The stage for our electrifying Go-Kart Championship was none other than the iconic Traffic Park, PCNDTA, Pune. This dynamic venue provided the perfect setting for our thrilling competition, where speed, precision, and passion converged to create an unforgettable racing spectacle.

#### **Championship Description:**

The Edgeline Championship in Pune, held from February 17 to February 19, 2023, at Traffic Park, PCNDTA, marked an exceptional confluence of engineering expertise and innovation. Led by Dr. Akshay Anjikar, the event's coordinator, Team Mecheetah 1.0 embarked on a quest to exhibit their mastery in Go-Kart design and construction. Their goal was to excel in multiple categories at the GKDC competition.

The resounding outcome of their endeavors bore testament to their exceptional commitment. Team Mecheetah 1.0 emerged victorious, claiming accolades such as the Best Innovation Award, Best Business Plan Award, Runner-Up position, and the esteemed Best Dronacharya Award. These achievements underscored the team's relentless hard work and innovative spirit.