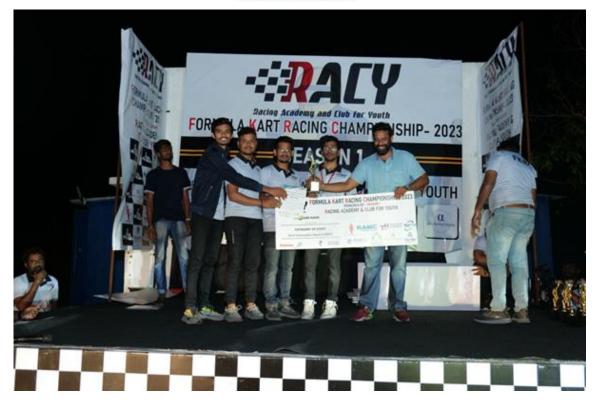

Securing the Best Innovation Award, Best Business Plan Award, Best Faculty Award, and Best Build Quality Award, Team Mecheetah 1.0 showcased their excellence in diverse categories. Their second-place finish overall was a testament to their dedication and exceptional skills.

**6. Outcome:** Team Mecheetah 1.0 achieved remarkable success, securing prestigious awards, including the Best Innovation Award, Best Business Plan Award, Best Faculty Award, and Best Build Quality Award. Their outstanding performance resulted in an impressive 2nd place finish overall. The students showcased their exceptional skills and innovation in designing and building a Go-Kart that excelled across diverse categories.