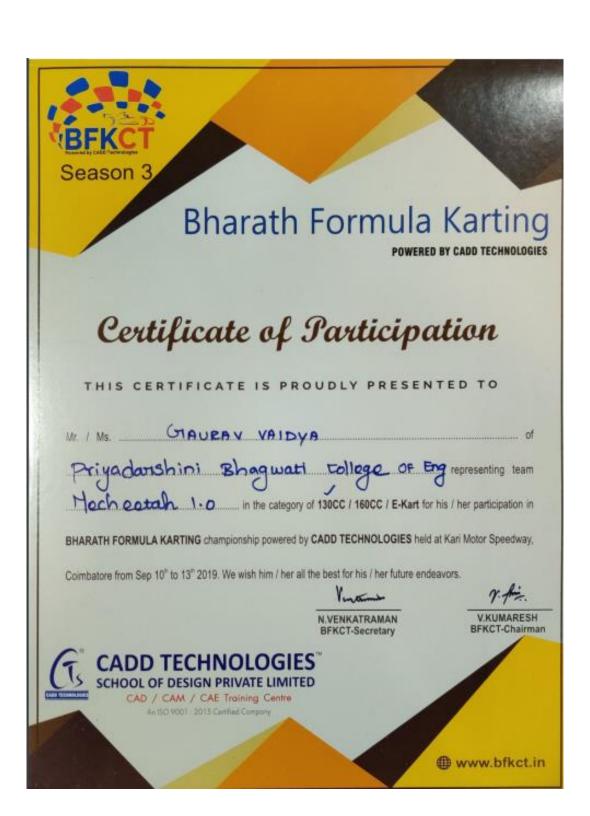

Certified Document from page number 1-212

Summary

Harpur Nagar, Umred Road (Near Bada Tajbagh), Nagpur-24
(Approved by AICTE, New Delhi, Govt. of Maharashtra
and affiliated to Rashtrasant Tukdoji Maharaj Nagpur University)
Email: principalpbcoe@gmail.com, Website: www.pbcoe.edu.in