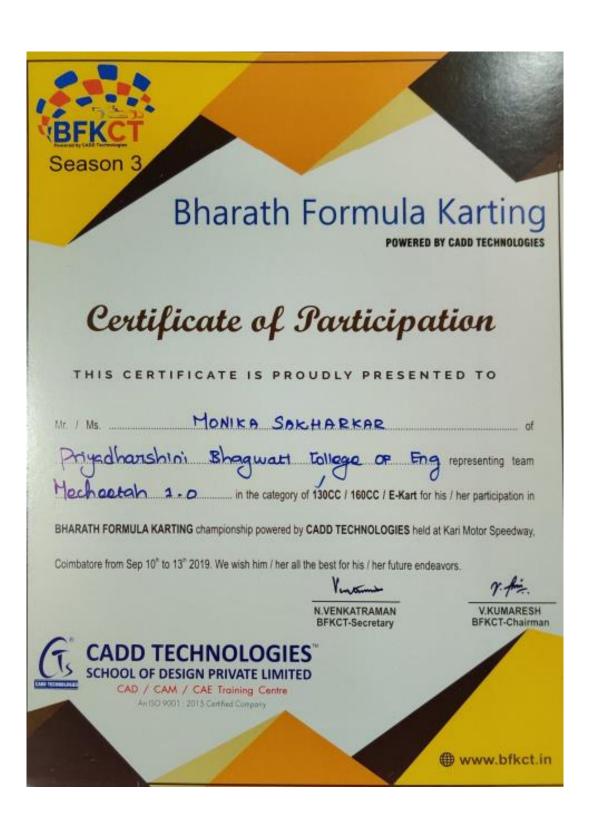

In the year 2019, the MECHEETAH team once again ventured into the exhilarating world of engineering and competition by participating in the National Level Go-Kart Competition 2019.In this remarkable year, the MECHEETAH team showcased not only their unwavering commitment but also their ever-evolving skills and innovation. Against fierce competition, they reached new

heights by securing the **3rd position in the national competition 2019**. It is a rare occurrence when a team not only consistently participates in challenging competitions but also consistently excels, all while maintaining their self-reliance. This remarkable journey demonstrates that our institution is a breeding ground for innovation and unwavering determination.