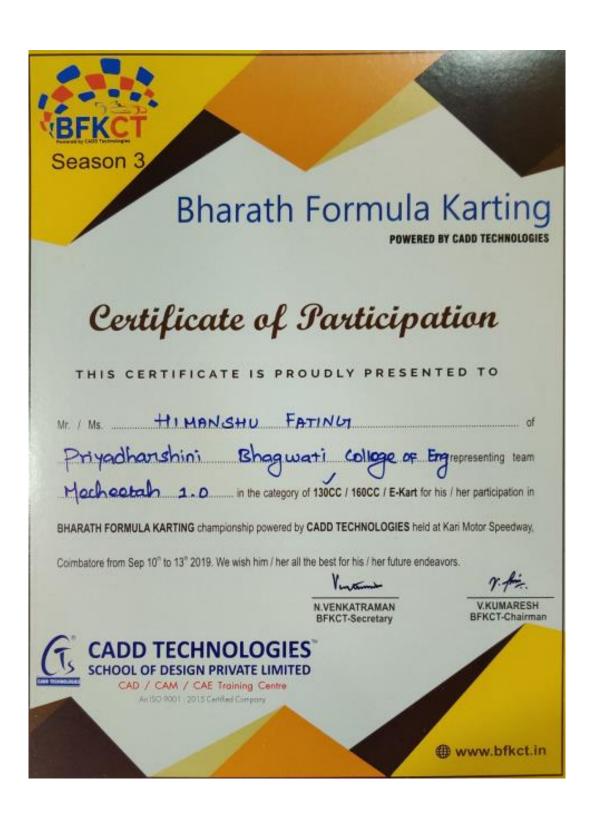

हें विशेष

(तभा वृत्तसेवा)



OF ENGINEERING agh), Nagpur-24 Maharashtra Nagpur University)

Harpur Nagar, Umred Road (Near Bada Tajbagh), Nagpur-24
(Approved by AICTE, New Delhi, Govt. of Maharashtra
and affiliated to Rashtrasant Tukdoji Maharaj Nagpur University)
Email: principalpbcoe@gmail.com, Website: www.pbcoe.edu.in

NAAC Accredited

#### **Certificates:**





Harpur Nagar, Umred Road (Near Bada Tajbagh), Nagpur-24 (Approved by AICTE, New Delhi, Govt. of Maharashtra Email: principalpbcoe@gmail.com, Website: www.pbcoe.edu.in



























Harpur Nagar, Umred Road (Near Bada Tajbagh), Nagpur-24 (Approved by AICTE, New Delhi, Govt. of Maharashtra and affiliated to Rashtrasant Tukdoji Maharaj Nagpur University) Email: principalpbcoe@gmail.com, Website: www.pbcoe.edu.in















Harpur Nagar, Umred Road (Near Bada Tajbagh), Nagpur-24 (Approved by AICTE, New Delhi, Govt. of Maharashtra and affiliated to Rashtrasant Tukdoji Maharaj Nagpur University) Email: principalpbcoe@gmail.com, Website: www.pbcoe.edu.in













Harpur Nagar, Umred Road (Near Bada Tajbagh), Nagpur-24 (Approved by AICTE, New Delhi, Govt. of Maharashtra and affiliated to Rashtrasant Tukdoji Maharaj Nagpur University) Email: principalpbcoe@gmail.com, Website: www.pbcoe.edu.in















Harpur Nagar, Umred Road (Near Bada Tajbagh), Nagpur-24 (Approved by AICTE, New Delhi, Govt. of Maharashtra and affiliated to Rashtrasant Tukdoji Maharaj Nagpur University) Email: principalpbcoe@gmail.com, Website: www.pbcoe.edu.in







Harpur Nagar, Umred Road (Near Bada Tajbagh), Nagpur-24 (