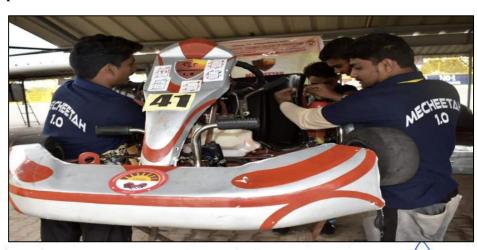

### **Practices**

In the year 2018, our students embarked on a truly impressive venture by constructing a Go-Kart from scratch. This Endeavour was a testament to the team's dedication and ingenuity, as they meticulously assembled this marvel using a diverse range of raw materials and an assortment of components sourced from our college workshop. The year 2018 was a year of distinction for MECHEETAH. Not only did they breathe life into the Go-Kart, but they also participated in the highly competitive National Level Go-Kart Competition 2018, which took place in Coimbatore and Hyderabad. In these prestigious competitions, MECHEETAH displayed their prowess, determination, and exceptional teamwork, ultimately securing an impressive 5th position in National level competition 2018. In an era where the landscape of education is evolving at a rapid pace, it is the dedication, determination, and achievements of our students that define our institution.