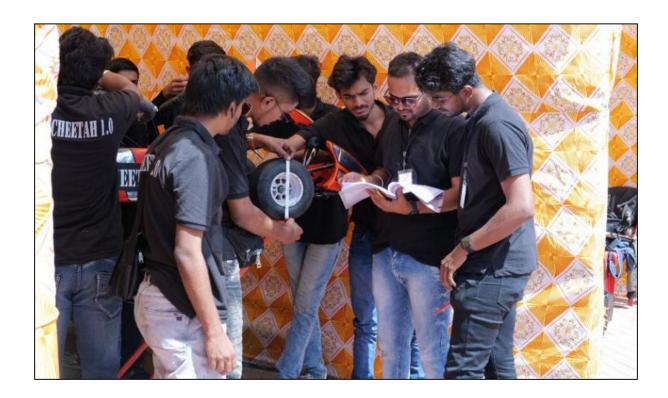

### **Crafting Room**

The crafting room within the Go-Kart Innovation Lab is a dedicated space designed for precision work and the meticulous assembly of components. It serves a crucial role in the overall workflow of the lab, where innovation takes physical form. Here's a breakdown of its purpose and functionality:

## Purpose and Functionality:

The crafting room is a controlled environment specifically tailored for detailed assembly, fine-tuning, and the integration of components into the Go-Kart. Its controlled conditions minimize external interference and ensure the utmost accuracy in crafting, testing, and prototyping. Within this room, students and researchers can focus on intricate tasks such as fabricating chassis components, assembling engines, and meticulously aligning vital elements. It's where ideas materialize into tangible, high-performance Go-Karts.