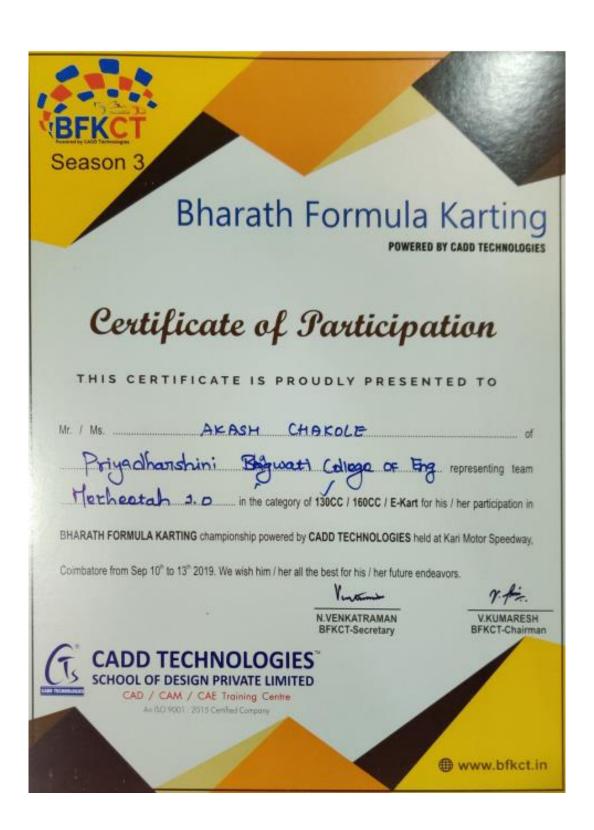

### **Practices**

In the year 2018, our students embarked on a truly impressive venture by constructing a Go-Kart from scratch. This Endeavour was a testament to the team's dedication and ingenuity, as they meticulously assembled this marvel using a diverse range of raw materials and an assortment of components sourced from our college workshop. The year 2018 was a year of distinction for MECHEETAH. Not only did they breathe life into the Go-Kart, but they also participated in the highly competitive National Level Go-Kart Competition 2018, which took place in Coimbatore and Hyderabad. In these prestigious competitions, MECHEETAH displayed their prowess, determination, and exceptional teamwork, ultimately securing an impressive 5th position in National level competition 2018. In an era where the landscape of education is evolving at a rapid pace, it is the dedication, determination, and achievements of our students that define our institution.

In the year 2019, the MECHEETAH team once again ventured into the exhilarating world of engineering and competition by participating in the National Level Go-Kart Competition 2019.In this remarkable year, the MECHEETAH team showcased not only their unwavering commitment but also their ever-evolving skills and innovation. Against fierce competition, they reached new

heights by securing the **3rd position in the national competition 2019**. It is a rare occurrence when a team not only consistently participates in challenging competitions but also consistently excels, all while maintaining their self-reliance. This remarkable journey demonstrates that our institution is a breeding ground for innovation and unwavering determination.