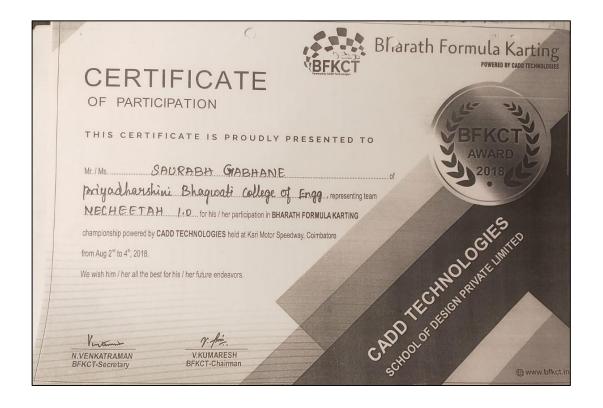

# Experiential and Project based learning of students through design, innovation and fabrication of Go kart in College workshop.

**Context:** Our Institute always give stress on experiential, participative and project based learning. The experiential and project-based learning offer numerous benefits, including active engagement, practical application, critical thinking, real-world relevance, collaboration, integrated learning, and self-directed learning. Students who participate in experiential learning feel empowered to use their knowledge and skills in contexts that will aid in their career development. Experiential learning also provides individuals with transferrable skills such as creativity, innovation, team collaboration, problem-solving, and critical thinking.

### **Practices**

In the year 2018, our students embarked on a truly impressive venture by constructing a Go-Kart from scratch. This Endeavour was a testament to the team's dedication and ingenuity, as they meticulously assembled this marvel using a diverse range of raw materials and an assortment of components sourced from our college workshop. The year 2018 was a year of distinction for MECHEETAH. Not only did they breathe life into the Go-Kart, but they also participated in the highly competitive National Level Go-Kart Competition 2018, which took place in Coimbatore and Hyderabad. In these prestigious competitions, MECHEETAH displayed their prowess, determination, and exceptional teamwork, ultimately securing an impressive 5th position in National level competition 2018. In an era where the landscape of education is evolving at a rapid pace, it is the dedication, determination, and achievements of our students that define our institution.