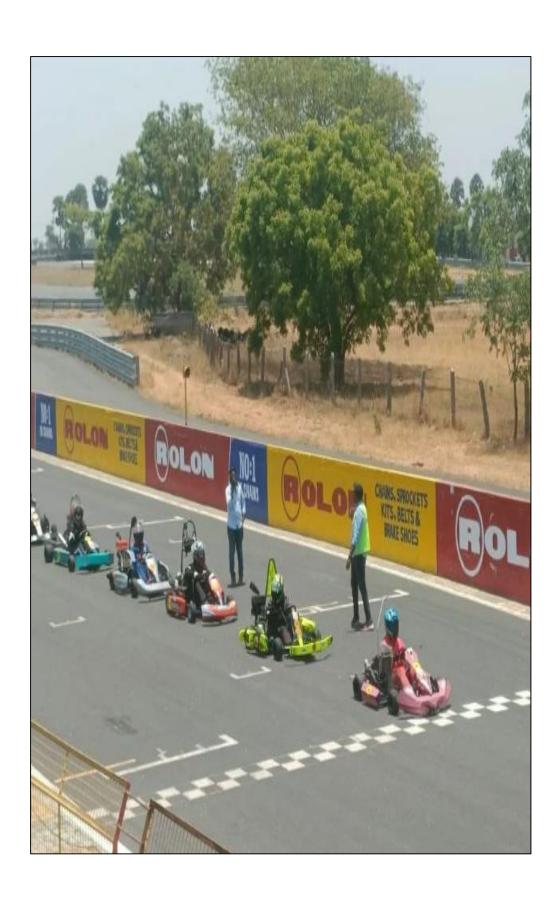

### **Championship Location:**

The stage for our pulse-pounding Go-Kart Championship was none other than the iconic **Kari Motor Speedway Racetrack**, nestled at Hettipalayam Road in Chettipalayam, Tamil Nadu, 641201. With its winding turns and thrilling straights, this world-class racing venue served as the perfect arena for our high-octane competition. It's where speed, precision, and passion united to create an unforgettable racing spectacle.

### **Championship Description:**

The GKDC Competition held in Coimbatore from April 10, 2023, to April 13, 2023, at the Kari Motor Speedway on Chettipalayam Road, Tamil Nadu, marked an extraordinary display of engineering prowess and innovation. Under the guidance of Dr. Akshay Anjikar, Team Mecheetah 1.0 embarked on a mission to exhibit their mastery in Go-Kart design and construction. Their objective was to excel across various categories at the GKDC competition.