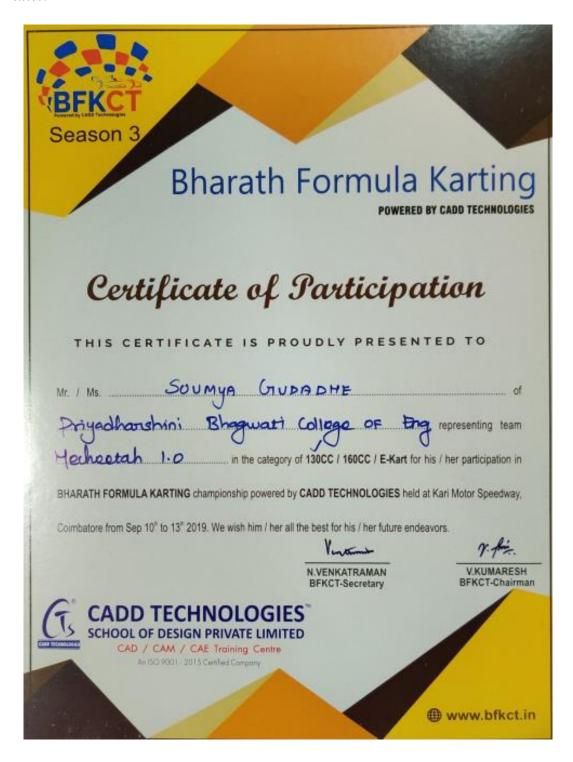

Certified Document from page number 1-212

Summary

Harpur Nagar, Umred Road (Near Bada Tajbagh), Nagpur-24
(Approved by AICTE, New Delhi, Govt. of Maharashtra
and affiliated to Rashtrasant Tukdoji Maharaj Nagpur University)
Email: principalpbcoe@gmail.com, Website: www.pbcoe.edu.in