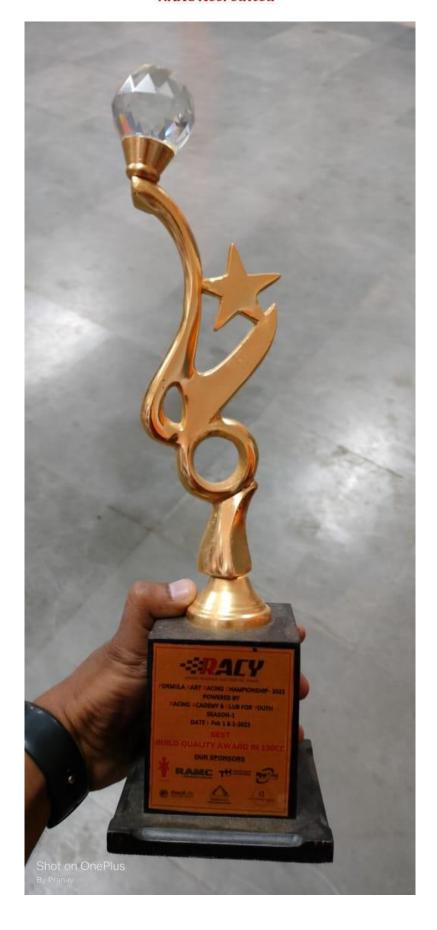

Securing the Best Innovation Award, Best Business Plan Award, Best Faculty Award, and Best Build Quality Award, Team Mecheetah 1.0 showcased their excellence in diverse categories. Their second-place finish overall was a testament to their dedication and exceptional skills.

**6. Outcome:** Team Mecheetah 1.0 achieved remarkable success, securing prestigious awards, including the Best Innovation Award, Best Business Plan Award, Best Faculty Award, and Best Build Quality Award. Their outstanding performance resulted in an impressive 2nd place finish overall. The students showcased their exceptional skills and innovation in designing and building a Go-Kart that excelled across diverse categories.