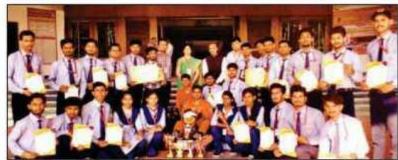

#### **Championship Photos:**

Prof.A.D.Anjikar

Ass Event Coordinator

Priyadarshini Bhagwati College
of Engineering, Nagpur.

Dr.(Mrs) A.R.Chaudhari Dean Academic & IQAC Coordinator

IQAC Coordinator
Priyadarshini Bhagwati College of Enno

Dr.N.K.Choudhari Principal Principal

Priyadarshini Bhagwati College of Engo Umred Road, Nagour

Lokmanya Tilak Jankalyan Shikshan Sanstha's
PRIYADARSHINI BHAGWATI COLLEGE OF ENGINEERING
Harpur Nagar, Umred Road (Near Bada Tajbagh), Nagpur-24
(Approved by AICTE, New Delhi, Govt. of Maharashtra
and affiliated to Rashtrasant Tukdoji Maharaj Nagpur University)
Email: principalpbcoe@gmail.com, Website: www.pbcoe.edu.in
NAAC Accredited