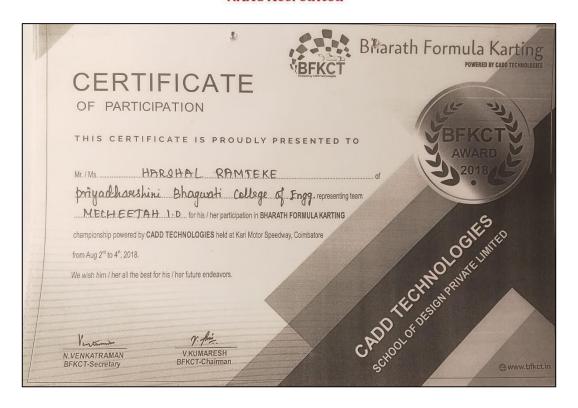

# Experiential and Project based learning of students through design, innovation and fabrication of Go kart in College workshop.

**Context:** Our Institute always give stress on experiential, participative and project based learning. The experiential and project-based learning offer numerous benefits, including active engagement, practical application, critical thinking, real-world relevance, collaboration, integrated learning, and self-directed learning. Students who participate in experiential learning feel empowered to use their knowledge and skills in contexts that will aid in their career development. Experiential learning also provides individuals with transferrable skills such as creativity, innovation, team collaboration, problem-solving, and critical thinking.

## **Objective:**

- To inculcate the habit of learning by doing process.
- To engage students in hands-on experiences and reflection.
- To connect theories and knowledge learned in the classroom to real-world situations.
- To imbibe team work and leadership sprit.

### **Practices**

In the year 2018, our students embarked on a truly impressive venture by constructing a Go-Kart from scratch. This Endeavour was a testament to the team's dedication and ingenuity, as they meticulously assembled this marvel using a diverse range of raw materials and an assortment of components sourced from our college workshop. The year 2018 was a year of distinction for MECHEETAH. Not only did they breathe life into the Go-Kart, but they also participated in the highly competitive National Level Go-Kart Competition 2018, which took place in Coimbatore and Hyderabad. In these prestigious competitions, MECHEETAH displayed their prowess, determination, and exceptional teamwork, ultimately securing an impressive 5th position in National level competition 2018. In an era where the landscape of education is evolving at a rapid pace, it is the dedication, determination, and achievements of our students that define our institution.