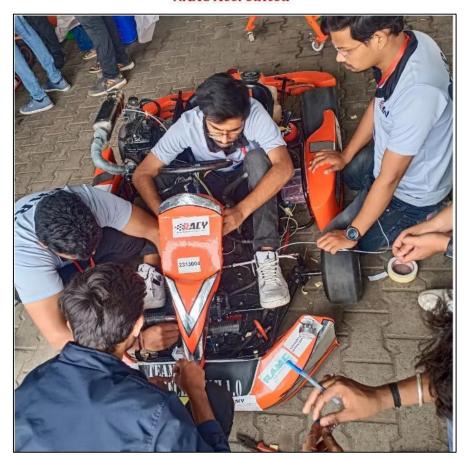

#### **Championship Photos:**

Prof.A.D.Anjikar
Ass Event Coordinator
Priyadarshini Bhagwati College
of Engineering, Nagpur.

Dr.(Mrs) A.R.Chaudhari Dean Academic & IQAC Coordinator

IQAC Coordinator
Priyadarshini Bhagwati College of Enno

Dr.N.K.Choudhari Principal Principal

Priyadarshini Bhagwati College of Engo Umred Road, Nagour

Lokmanya Tilak Jankalyan Shikshan Sanstha's
PRIYADARSHINI BHAGWATI COLLEGE OF ENGINEERING
Harpur Nagar, Umred Road (Near Bada Tajbagh), Nagpur-24
(Approved by AICTE, New Delhi, Govt. of Maharashtra
and affiliated to Rashtrasant Tukdoji Maharaj Nagpur University)
Email: principalpbcoe@gmail.com, Website: www.pbcoe.edu.in
NAAC Accredited