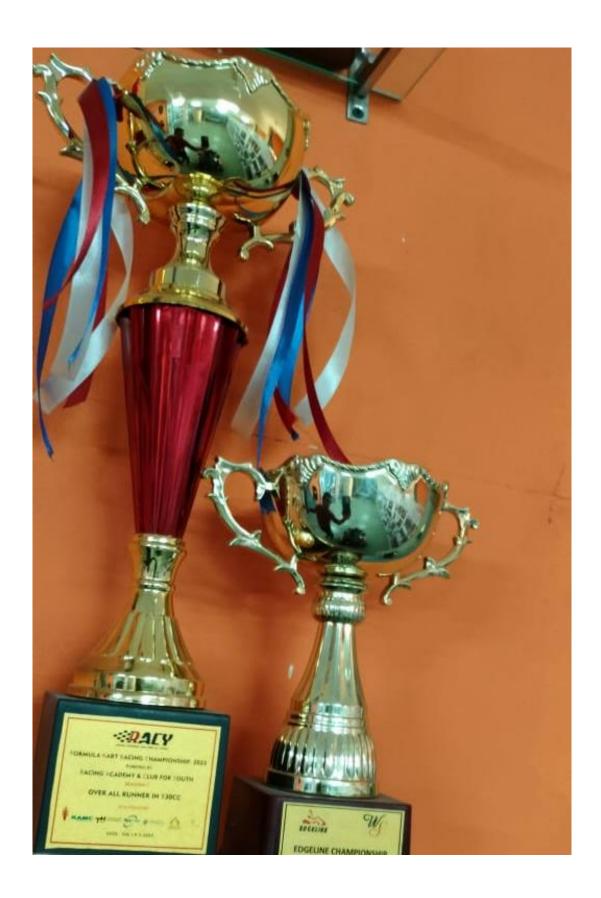

Securing the Best Innovation Award, Best Business Plan Award, Best Faculty Award, and Best Build Quality Award, Team Mecheetah 1.0 showcased their excellence in diverse categories. Their second-place finish overall was a testament to their dedication and exceptional skills.

**6. Outcome:** Team Mecheetah 1.0 achieved remarkable success, securing prestigious awards, including the Best Innovation Award, Best Business Plan Award, Best Faculty Award, and Best Build Quality Award. Their outstanding performance resulted in an impressive 2nd place finish overall. The students showcased their exceptional skills and innovation in designing and building a Go-Kart that excelled across diverse categories.