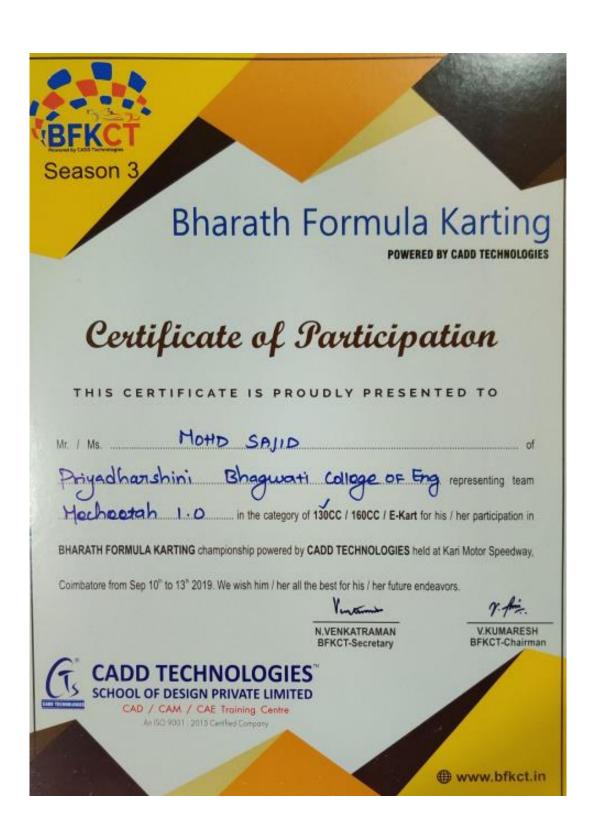

ष

(तभा वृत्तसेवा)



OF ENGINEERING agh), Nagpur-24 Maharashtra Nagpur University)

Harpur Nagar, Umred Road (Near Bada Tajbagh), Nagpur-24
(Approved by AICTE, New Delhi, Govt. of Maharashtra
and affiliated to Rashtrasant Tukdoji Maharaj Nagpur University)
Email: principalpbcoe@gmail.com, Website: www.pbcoe.edu.in

NAAC Accredited

#### **Certificates:**





Harpur Nagar, Umred Road (Near Bada Tajbagh), Nagpur-24 (Approved by AICTE, New Delhi, Govt. of Maharashtra Email: principalpbcoe@gmail.com, Website: www.pbcoe.edu.in



























Harpur Nagar, Umred Road (Near Bada Tajbagh), Nagpur-24 (Approved by AICTE, New Delhi, Govt. of Maharashtra and affiliated to Rashtrasant Tukdoji Maharaj Nagpur University) Email: principalpbcoe@gmail.com, Website: www.pbcoe.edu.in















Harpur Nagar, Umred Road (Near Bada Tajbagh), Nagpur-24 (Approved by AICTE, New Delhi, Govt. of Maharashtra and affiliated to Rashtrasant Tukdoji Maharaj Nagpur University) Email: principalpbcoe@gmail.com, Website: www.pbcoe.edu.in













Harpur Nagar, Umred Road (Near Bada Tajbagh), Nagpur-24 (Approved by AICTE, New Delhi, Govt. of Maharashtra and affiliated to Rashtrasant Tukdoji Maharaj Nagpur University) Email: principalpbcoe@gmail.com, Website: www.pbcoe.edu.in















Harpur Nagar, Umred Road (Near Bada Tajbagh), Nagpur-24 (Approved by AICTE, New Delhi, Govt. of Maharashtra and affiliated to Rashtrasant Tukdoji Maharaj Nagpur University) Email: principalpbcoe@gmail.com, Website: www.pbcoe.edu.in







Harpur Nagar, Umred Road (Near Bada Tajbagh), Nagpur-24 (Approved