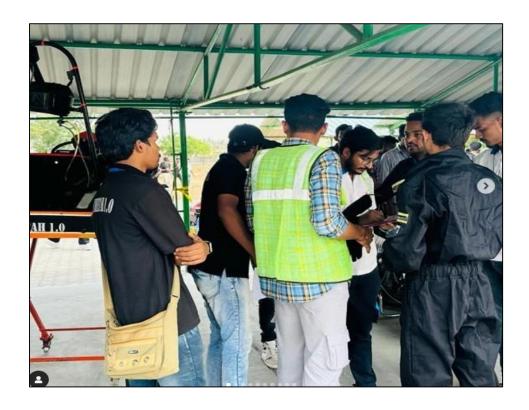

### **Championship Description:**

The GKDC Competition held in Coimbatore from April 10, 2023, to April 13, 2023, at the Kari Motor Speedway on Chettipalayam Road, Tamil Nadu, marked an extraordinary display of engineering prowess and innovation. Under the guidance of Dr. Akshay Anjikar, Team Mecheetah 1.0 embarked on a mission to exhibit their mastery in Go-Kart design and construction. Their objective was to excel across various categories at the GKDC competition.

The fruition of their relentless dedication and innovative spirit manifested in remarkable outcomes. Team Mecheetah 1.0 clinched the prestigious Best Skidpad Award and achieved an impressive 3rd place overall. The students showcased their exceptional skills and innovation in designing and building a Go-Kart that excelled across diverse categories.

This competition provided a vital platform for the students to demonstrate their talent, creativity, and gain invaluable experience in the realms of engineering and automotive design. The culmination of their tireless efforts was met with well-deserved recognition and appreciation from the esteemed judges and organizers of the competition, reaffirming their profound contributions to the event.