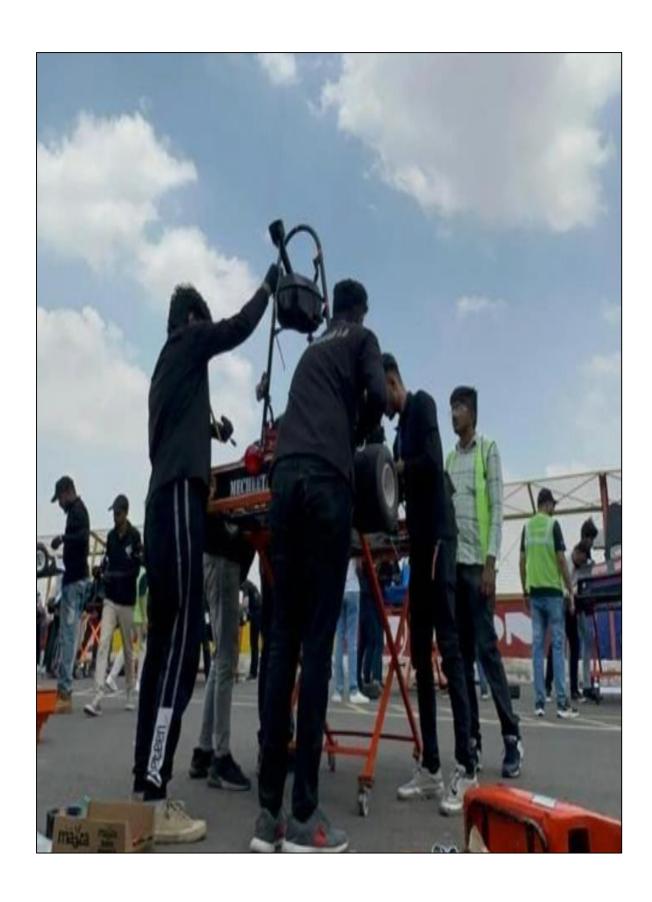

### **Crafting Room**

The crafting room within the Go-Kart Innovation Lab is a dedicated space designed for precision work and the meticulous assembly of components. It serves a crucial role in the overall workflow of the lab, where innovation takes physical form. Here's a breakdown of its purpose and functionality:

## Purpose and Functionality:

The crafting room is a controlled environment specifically tailored for detailed assembly, fine-tuning, and the integration of components into the Go-Kart. Its controlled conditions minimize external interference and ensure the utmost accuracy in crafting, testing, and prototyping. Within this room, students and researchers can focus on intricate tasks such as fabricating chassis components, assembling engines, and meticulously aligning vital elements. It's where ideas materialize into tangible, high-performance Go-Karts.

NAAC Accredited

The crafting room's purpose is to empower our team members to engage in precise craftsmanship, ultimately leading to the creation of high-quality, performance-driven Go-Karts. This dedicated space is a testament to the lab's commitment to excellence and innovation in Go-Kart engineering.