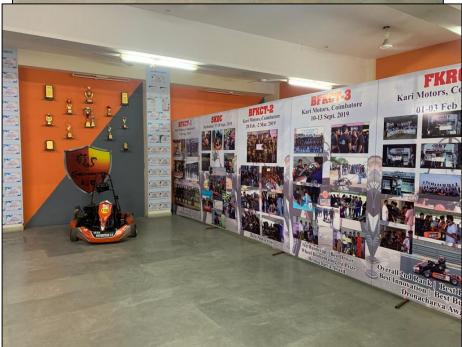

### **Go-Kart Innovation Lab**

### Lab Design and Interior

The Go-Kart Innovation Lab boasts a carefully curated design that harmonizes aesthetics with functionality. The lab's layout is organized to foster creativity and collaboration among students and researchers.

### Design Elements and Layout:

The lab features ergonomic workstations with cutting-edge equipment and tools that cater to various aspects of Go-Kart design and fabrication. The layout encourages a seamless flow of ideas, with dedicated areas for brainstorming, prototyping, and testing. These zones are strategically positioned to enable efficient communication and project development.

## Color Scheme (Orange and Gray):

The choice of colors plays a crucial role in the lab's ambiance. The dynamic combination of orange and gray has been purposefully selected. Orange signifies enthusiasm, creativity, and innovation, motivating lab occupants to explore new horizons. Gray, on the other hand, provides a neutral backdrop that enhances the visibility of intricate components and details, fostering a focused and professional environment.