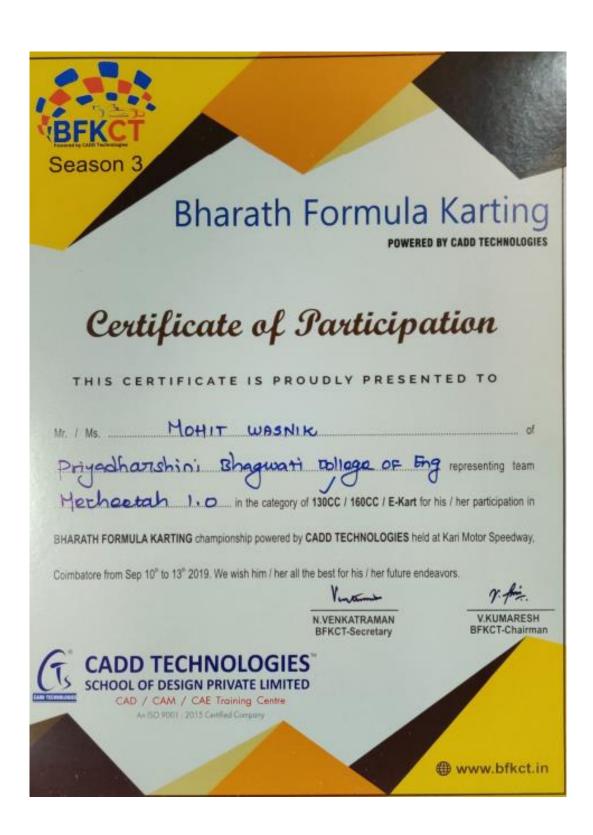

### **Practices**

In the year 2018, our students embarked on a truly impressive venture by constructing a Go-Kart from scratch. This Endeavour was a testament to the team's dedication and ingenuity, as they meticulously assembled this marvel using a diverse range of raw materials and an assortment of components sourced from our college workshop. The year 2018 was a year of distinction for MECHEETAH. Not only did they breathe life into the Go-Kart, but they also participated in the highly competitive National Level Go-Kart Competition 2018, which took place in Coimbatore and Hyderabad. In these prestigious competitions, MECHEETAH displayed their prowess, determination, and exceptional teamwork, ultimately securing an impressive 5th position in National level competition 2018. In an era where the landscape of education is evolving at a rapid pace, it is the dedication, determination, and achievements of our students that define our institution.

In the year 2019, the MECHEETAH team once again ventured into the exhilarating world of engineering and competition by participating in the National Level Go-Kart Competition 2019.In this remarkable year, the MECHEETAH team showcased not only their unwavering commitment but also their ever-evolving skills and innovation. Against fierce competition, they reached new

heights by securing the **3rd position in the national competition 2019**. It is a rare occurrence when a team not only consistently participates in challenging competitions but also consistently excels, all while maintaining their self-reliance. This remarkable journey demonstrates that our institution is a breeding ground for innovation and unwavering determination.