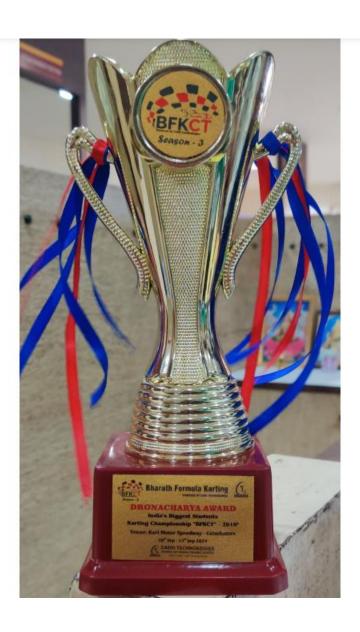

In continuation to this in 2019 our indomitable MECHEETAH team yet again took the centre stage at the National Level Go-Kart Competition. This year marked a new zenith in the MECHEETAH journey. Their unwavering commitment to innovation and continuous improvement propelled them to an astonishing achievement - they secured the **second position** in the fiercely competitive national competition 2020.

5) Dronacharya Award: A reflection of the mentorship and guidance provided by our exceptional faculty.

Further MECHEETAH was selected to participate in the highly esteemed GKDC National Level Go-Kart Competition, a beacon for budding engineering talents. This grand event took place from 10/04/2023 to 14/04/2023 at Kari Motors, Coimbatore, Tamil Nadu, and it drew participants from across the nation. The team received a standing ovation-worthy performance! MECHEETAH secured not one but two highly prestigious awards at the competition. The "Best Team Award" is a reflection of their seamless teamwork, determination, and a spirit of unity that sets them apart. It is an acknowledgment of their ability to work harmoniously, showcasing the ideal team spirit and resilience needed for success. The "Skidpad Award" is a testimony to their profound understanding of vehicle dynamics and stability, a critical facet of Go-Kart engineering. It speaks to the core ethos of our institution, where students are not only encouraged to dream but also to relentlessly chase those dreams, regardless of financial challenges.