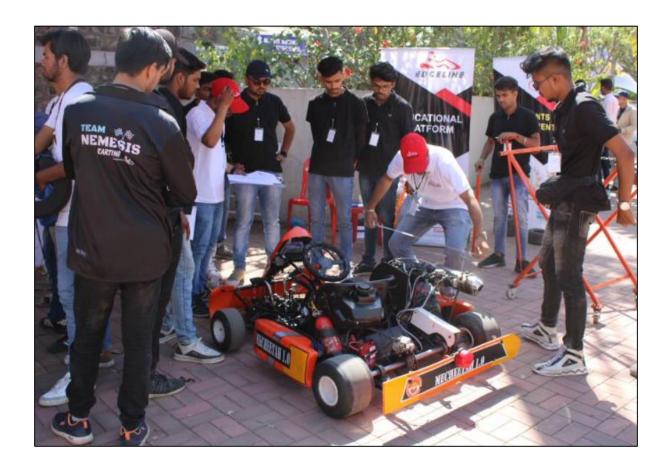

### **Championship Description:**

The GKDC Competition held in Coimbatore from April 10, 2023, to April 13, 2023, at the Kari Motor Speedway on Chettipalayam Road, Tamil Nadu, marked an extraordinary display of engineering prowess and innovation. Under the guidance of Dr. Akshay Anjikar, Team Mecheetah 1.0 embarked on a mission to exhibit their mastery in Go-Kart design and construction. Their objective was to excel across various categories at the GKDC competition.

The fruition of their relentless dedication and innovative spirit manifested in remarkable outcomes. Team Mecheetah 1.0 clinched the prestigious Best Skidpad Award and achieved an impressive 3rd place overall. The students showcased their exceptional skills and innovation in designing and building a Go-Kart that excelled across diverse categories.

### **List of Participants:**

- 1. Dr. Akshay Anjikar
- **2.** Gaurav Moreshwar Bhoyar
- 3. Harsh Liladhar Dekate
- 4. Nihal Vinod Kukde
- 5. Krunal Kishor Gongal
- 6. Priyanshu Kisanra Palladwar
- 7. Vruttant Suresh Bhad
- 8. Ritesh HemrajBhaIekar