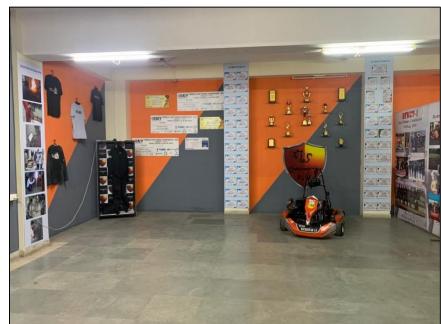

### **Go-Kart Innovation Lab**

### Lab Design and Interior

The Go-Kart Innovation Lab boasts a carefully curated design that harmonizes aesthetics with functionality. The lab's layout is organized to foster creativity and collaboration among students and researchers.

### Design Elements and Layout:

The lab features ergonomic workstations with cutting-edge equipment and tools that cater to various aspects of Go-Kart design and fabrication. The layout encourages a seamless flow of ideas, with dedicated areas for brainstorming, prototyping, and testing. These zones are strategically positioned to enable efficient communication and project development.

## Color Scheme (Orange and Gray):

The choice of colors plays a crucial role in the lab's ambiance. The dynamic combination of orange and gray has been purposefully selected. Orange signifies enthusiasm, creativity, and innovation, motivating lab occupants to explore new horizons. Gray, on the other hand, provides a neutral backdrop that enhances the visibility of intricate components and details, fostering a focused and professional environment.