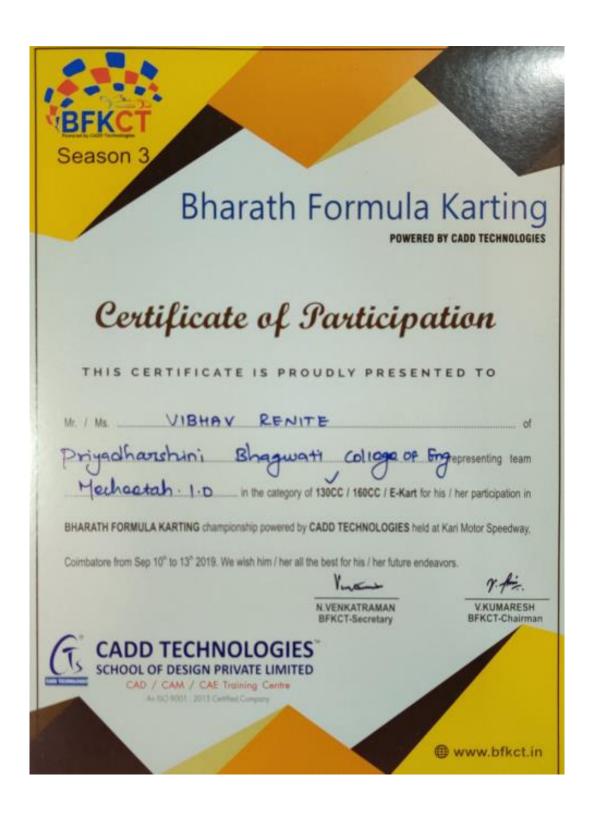

# CERTIFICATE OF PARTICIPATION

THIS IS TO CERTIFY THAT

# MR RITESH HEMRAJ BHALEKAR

OF PRIYADARSHINI BHAGWATI COLLEGE OF ENGINEERING, REPRESENTING MECHEETAH 1.0, HAS PARTICIPATED IN

10<sup>th</sup> GO KART DESIGN CHALLANGE - CV CATEGORY, ORGANIZED BY ISNEE MOTORSPORTS PRIVATE LIMITED AT KARI MOTOR SPEEDWAY, COIMBATORE, FROM 10 - 13 APRIL, 2023.

WE WISH HIM ALL THE SUCCESS IN HIS FUTURE ENDEAVOURS.

PREPARED BY DR. RK SINGH

APPROVED BY MR. BRIJ KISHOR

17 APRIL, 2023

Harpur Nagar, Umred Road (Near Bada Tajbagh), Nagpur-24
(Approved by AICTE, New Delhi, Govt. of Maharashtra
and affiliated to Rashtrasant Tukdoji Maharaj Nagpur University)
Email: principalpbcoe@gmail.com, Website: www.pbcoe.edu.in