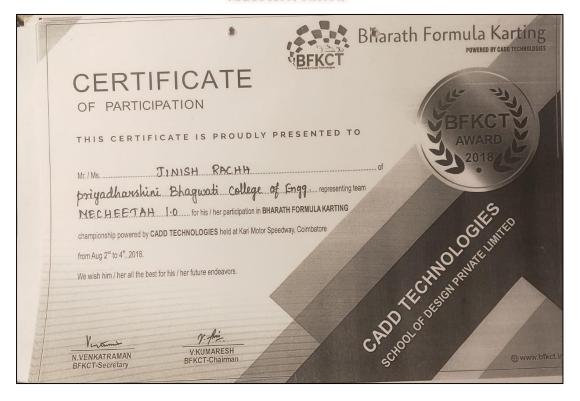

# Experiential and Project based learning of students through design, innovation and fabrication of Go kart in College workshop.

**Context:** Our Institute always give stress on experiential, participative and project based learning. The experiential and project-based learning offer numerous benefits, including active engagement, practical application, critical thinking, real-world relevance, collaboration, integrated learning, and self-directed learning. Students who participate in experiential learning feel empowered to use their knowledge and skills in contexts that will aid in their career development. Experiential learning also provides individuals with transferrable skills such as creativity, innovation, team collaboration, problem-solving, and critical thinking.

## **Objective:**

- To inculcate the habit of learning by doing process.
- To engage students in hands-on experiences and reflection.
- To connect theories and knowledge learned in the classroom to real-world situations.
- To imbibe team work and leadership sprit.

### **Practices**

In the year 2018, our students embarked on a truly impressive venture by constructing a Go-Kart from scratch. This Endeavour was a testament to the team's dedication and ingenuity, as they meticulously assembled this marvel using a diverse range of raw materials and an assortment of components sourced from our college workshop. The year 2018 was a year of distinction for MECHEETAH. Not only did they breathe life into the Go-Kart, but they also participated in the highly competitive National Level Go-Kart Competition 2018, which took place in Coimbatore and Hyderabad. In these prestigious competitions, MECHEETAH displayed their prowess, determination, and exceptional teamwork, ultimately securing an impressive 5th position in National level competition 2018. In an era where the landscape of education is evolving at a rapid pace, it is the dedication, determination, and achievements of our students that define our institution.