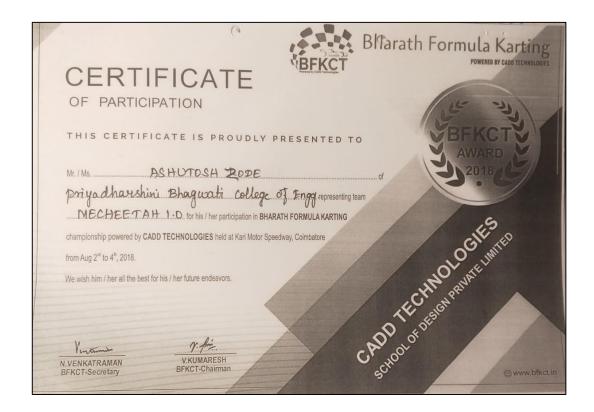

### **Practices**

In the year 2018, our students embarked on a truly impressive venture by constructing a Go-Kart from scratch. This Endeavour was a testament to the team's dedication and ingenuity, as they meticulously assembled this marvel using a diverse range of raw materials and an assortment of components sourced from our college workshop. The year 2018 was a year of distinction for MECHEETAH. Not only did they breathe life into the Go-Kart, but they also participated in the highly competitive National Level Go-Kart Competition 2018, which took place in Coimbatore and Hyderabad. In these prestigious competitions, MECHEETAH displayed their prowess, determination, and exceptional teamwork, ultimately securing an impressive 5th position in National level competition 2018. In an era where the landscape of education is evolving at a rapid pace, it is the dedication, determination, and achievements of our students that define our institution.