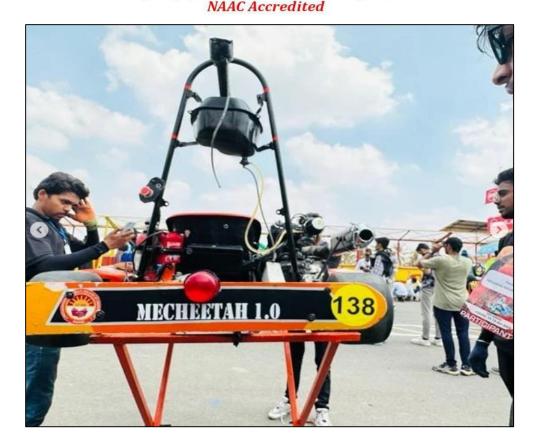

### **Practices**

In the year 2018, our students embarked on a truly impressive venture by constructing a Go-Kart from scratch. This Endeavour was a testament to the team's dedication and ingenuity, as they meticulously assembled this marvel using a diverse range of raw materials and an assortment of components sourced from our college workshop. The year 2018 was a year of distinction for MECHEETAH. Not only did they breathe life into the Go-Kart, but they also participated in the highly competitive National Level Go-Kart Competition 2018, which took place in Coimbatore and Hyderabad. In these prestigious competitions, MECHEETAH displayed their prowess, determination, and exceptional teamwork, ultimately securing an impressive 5th position in National level competition 2018. In an era where the landscape of education is evolving at a rapid pace, it is the dedication, determination, and achievements of our students that define our institution.

In the year 2023, a remarkable chapter was penned by the students of the Mechanical and Information Technology Departments. Their unwavering commitment to innovation and their relentless pursuit of excellence led to the creation of a groundbreaking Go-Kart, laden with new and visionary innovations. This Go-Kart was more than just a vehicle; it was a testament to the limitless potential and ingenuity that thrives within our institution. The crowning glory of this journey was the team's participation in the esteemed RACY Academe, a National Level Go-Kart Event held in Coimbatore from 01/02/2023 to 02/02/2023. The result was nothing short of extraordinary; the MECHEETAH team secured the prestigious Runner-up position in National Level Go-Kart competition2023. The MECHEETAH team clinched a total of five coveted prizes at the event. These prizes include:

### **Championship Description:**

The GKDC Competition held in Coimbatore from April 10, 2023, to April 13, 2023, at the Kari Motor Speedway on Chettipalayam Road, Tamil Nadu, marked an extraordinary display of engineering prowess and innovation. Under the guidance of Dr. Akshay Anjikar, Team Mecheetah 1.0 embarked on a mission to exhibit their mastery in Go-Kart design and construction. Their objective was to excel across various categories at the GKDC competition.

The fruition of their relentless dedication and innovative spirit manifested in remarkable outcomes. Team Mecheetah 1.0 clinched the prestigious Best Skidpad Award and achieved an impressive 3rd place overall. The students showcased their exceptional skills and innovation in designing and building a Go-Kart that excelled across diverse categories.