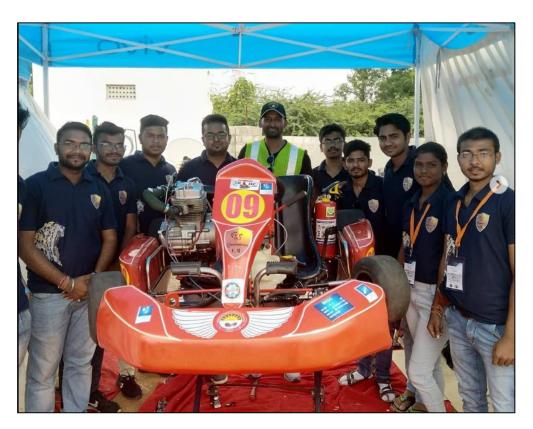

### **Championship Photos:**

Prof.A.D.Anjikar
Ass Event Coordinator
Priyadarshini Bhagwati College
of Engineering, Nagpur.

Dr.(Mrs) A.R.Chaudhari Dean Academic & IQAC Coordinator

IQAC Coordinator
Priyadarshini Bhagwati College of Enno

Dr.N.K.Choudhari Principal Principal

Priyadarshini Bhagwati College of Engo Umred Road, Nagour

Harpur Nagar, Umred Road (Near Bada Tajbagh), Nagpur-24
(Approved by AICTE, New Delhi, Govt. of Maharashtra
and affiliated to Rashtrasant Tukdoji Maharaj Nagpur University)
Email: principalpbcoe@gmail.com, Website: www.pbcoe.edu.in