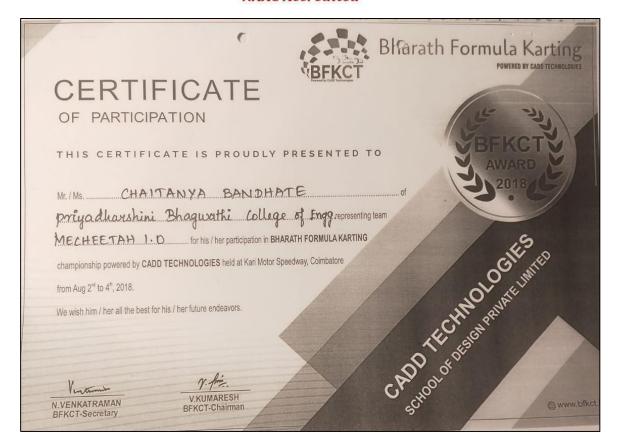

Venue: PUNE, MAHARASHTRA

Aniket Wavare

Dhiraj Gaikwad

Edgeline, Organizing committee Convener, Edgeline Go-kart Championship

Harpur Nagar, Umred Road (Near Bada Tajbagh), Nagpur-24 (Approved by AICTE, New Delhi, Govt. of Maharashtra and affiliated to Rashtrasant Tukdoji Maharaj Nagpur University) Email: principalpbcoe@gmail.com, Website: www.pbcoe.edu.in NAAC Accredited

C. No. 23171900062

W

## Certificate

This is to certify that

MJ. PRIYANSHU KISAN PAO PALLAPWAR

Of PRIYADARSHAL BHAGWATI COLLEGE OF ENGINEERING fro

MECHEETAH J.O

for his

participation in EDGELINE CHAMPIONSHIP held on 17-19 Feb 2023 by

WISDOMATIC SWARMS LLP

Venue: PUNE, MAHARASHTRA

Aniket Wavare

Dhiraj Gaikwad

Edgeline, Organizing committee Convener, Edgeline Go-kart Championship

3 STATE | 3 RACE | 1 CHAMPION

W

C. No. 23171900032