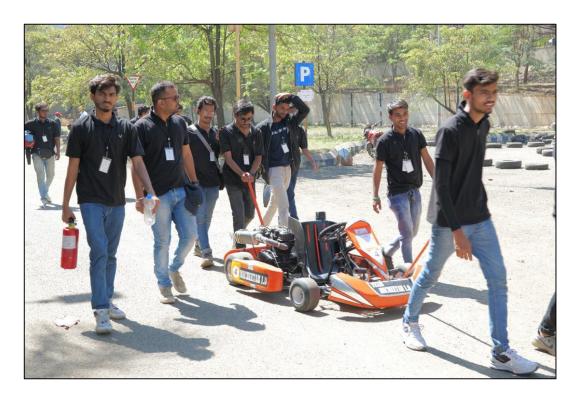

### **Championship Photos:**

Prof.A.D.Anjikar
Ass Event Coordinator
Priyadarshini Bhagwati College
of Engineering, Nagpur.

Dr.(Mrs) A.R.Chaudhari Dean Academic & IQAC Coordinator

IQAC Coordinator
Priyadarshini Bhagwati College of Enno

Dr.N.K.Choudhari Principal Principal

Priyadarshini Bhagwati College of Engo Umred Road, Nagour

Harpur Nagar, Umred Road (Near Bada Tajbagh), Nagpur-24
(Approved by AICTE, New Delhi, Govt. of Maharashtra
and affiliated to Rashtrasant Tukdoji Maharaj Nagpur University)
Email: principalpbcoe@gmail.com, Website: www.pbcoe.edu.in