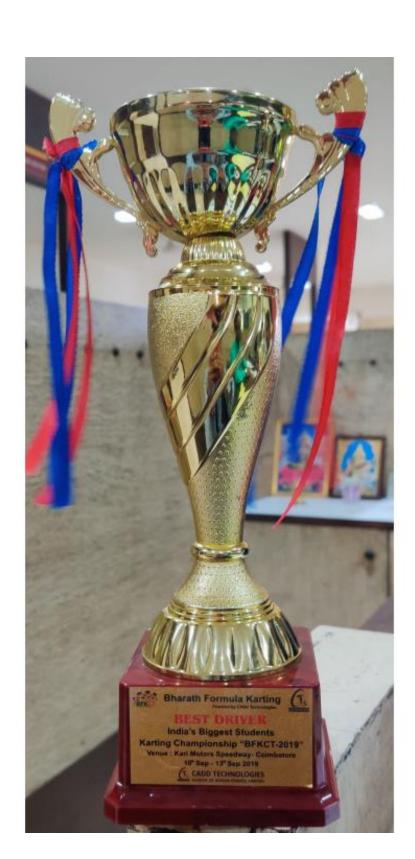

### **Practices**

In the year 2018, our students embarked on a truly impressive venture by constructing a Go-Kart from scratch. This Endeavour was a testament to the team's dedication and ingenuity, as they meticulously assembled this marvel using a diverse range of raw materials and an assortment of components sourced from our college workshop. The year 2018 was a year of distinction for MECHEETAH. Not only did they breathe life into the Go-Kart, but they also participated in the highly competitive National Level Go-Kart Competition 2018, which took place in Coimbatore and Hyderabad. In these prestigious competitions, MECHEETAH displayed their prowess, determination, and exceptional teamwork, ultimately securing an impressive 5th position in National level competition 2018. In an era where the landscape of education is evolving at a rapid pace, it is the dedication, determination, and achievements of our students that define our institution.

In the year 2019, the MECHEETAH team once again ventured into the exhilarating world of engineering and competition by participating in the National Level Go-Kart Competition 2019.In this remarkable year, the MECHEETAH team showcased not only their unwavering commitment but also their ever-evolving skills and innovation. Against fierce competition, they reached new

heights by securing the **3rd position in the national competition 2019**. It is a rare occurrence when a team not only consistently participates in challenging competitions but also consistently excels, all while maintaining their self-reliance. This remarkable journey demonstrates that our institution is a breeding ground for innovation and unwavering determination.