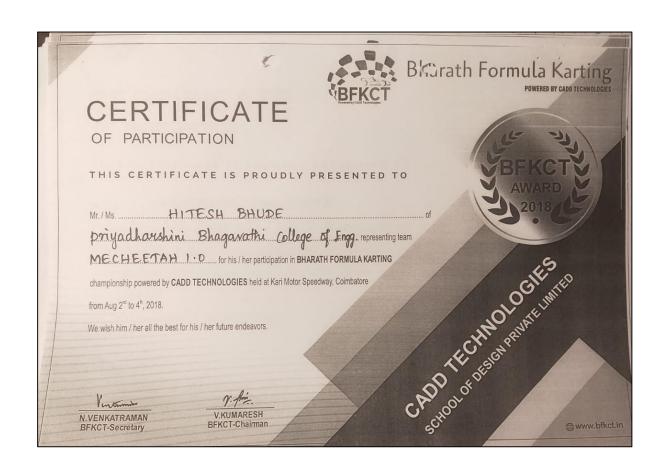

Venue: PUNE, MAHARASHTRA

Aniket Wavare

Dhiraj Gaikwad

Edgeline, Organizing committee Convener, Edgeline Go-kart Championship

Harpur Nagar, Umred Road (Near Bada Tajbagh), Nagpur-24 (Approved by AICTE, New Delhi, Govt. of Maharashtra and affiliated to Rashtrasant Tukdoji Maharaj Nagpur University) Email: principalpbcoe@gmail.com, Website: www.pbcoe.edu.in NAAC Accredited

C. No. 23171900062

W

## Certificate

This is to certify that

MJ. PRIYANSHU KISAN PAO PALLAPWAR

Of PRIYADARSHAL BHAGWATI COLLEGE OF ENGINEERING fro

MECHEETAH J.O

for his

participation in EDGELINE CHAMPIONSHIP held on 17-19 Feb 2023 by

WISDOMATIC SWARMS LLP

Venue: PUNE, MAHARASHTRA

Aniket Wavare

Dhiraj Gaikwad

Edgeline, Organizing committee Convener, Edgeline Go-kart Championship

3 STATE | 3 RACE | 1 CHAMPION

W

C. No. 23171900032