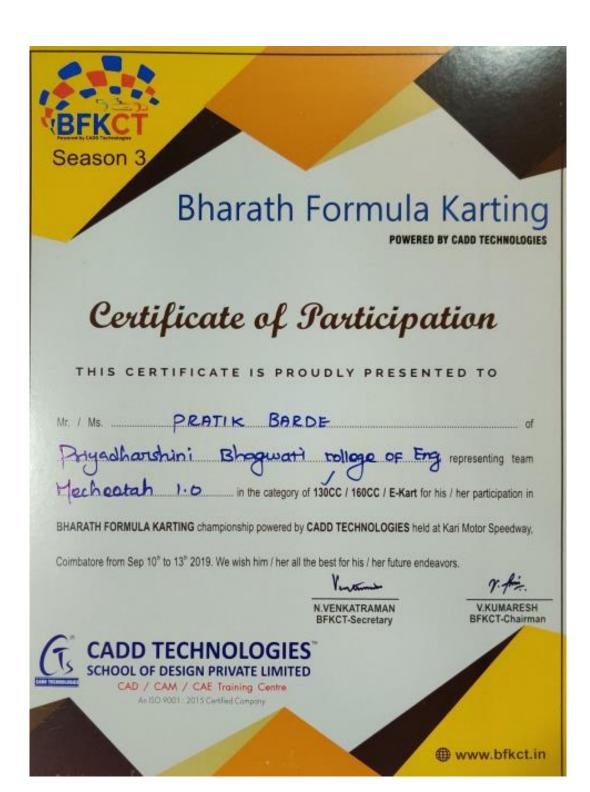

# CERTIFICATE OF PARTICIPATION

THIS IS TO CERTIFY THAT

# MR RITESH HEMRAJ BHALEKAR

OF PRIYADARSHINI BHAGWATI COLLEGE OF ENGINEERING, REPRESENTING MECHEETAH 1.0, HAS PARTICIPATED IN

10<sup>th</sup> GO KART DESIGN CHALLANGE - CV CATEGORY, ORGANIZED BY ISNEE MOTORSPORTS PRIVATE LIMITED AT KARI MOTOR SPEEDWAY, COIMBATORE, FROM 10 - 13 APRIL, 2023.

WE WISH HIM ALL THE SUCCESS IN HIS FUTURE ENDEAVOURS.

PREPARED BY DR. RK SINGH

APPROVED BY MR. BRIJ KISHOR

17 APRIL, 2023

Harpur Nagar, Umred Road (Near Bada Tajbagh), Nagpur-24
(Approved by AICTE, New Delhi, Govt. of Maharashtra
and affiliated to Rashtrasant Tukdoji Maharaj Nagpur University)
Email: principalpbcoe@gmail.com, Website: www.pbcoe.edu.in